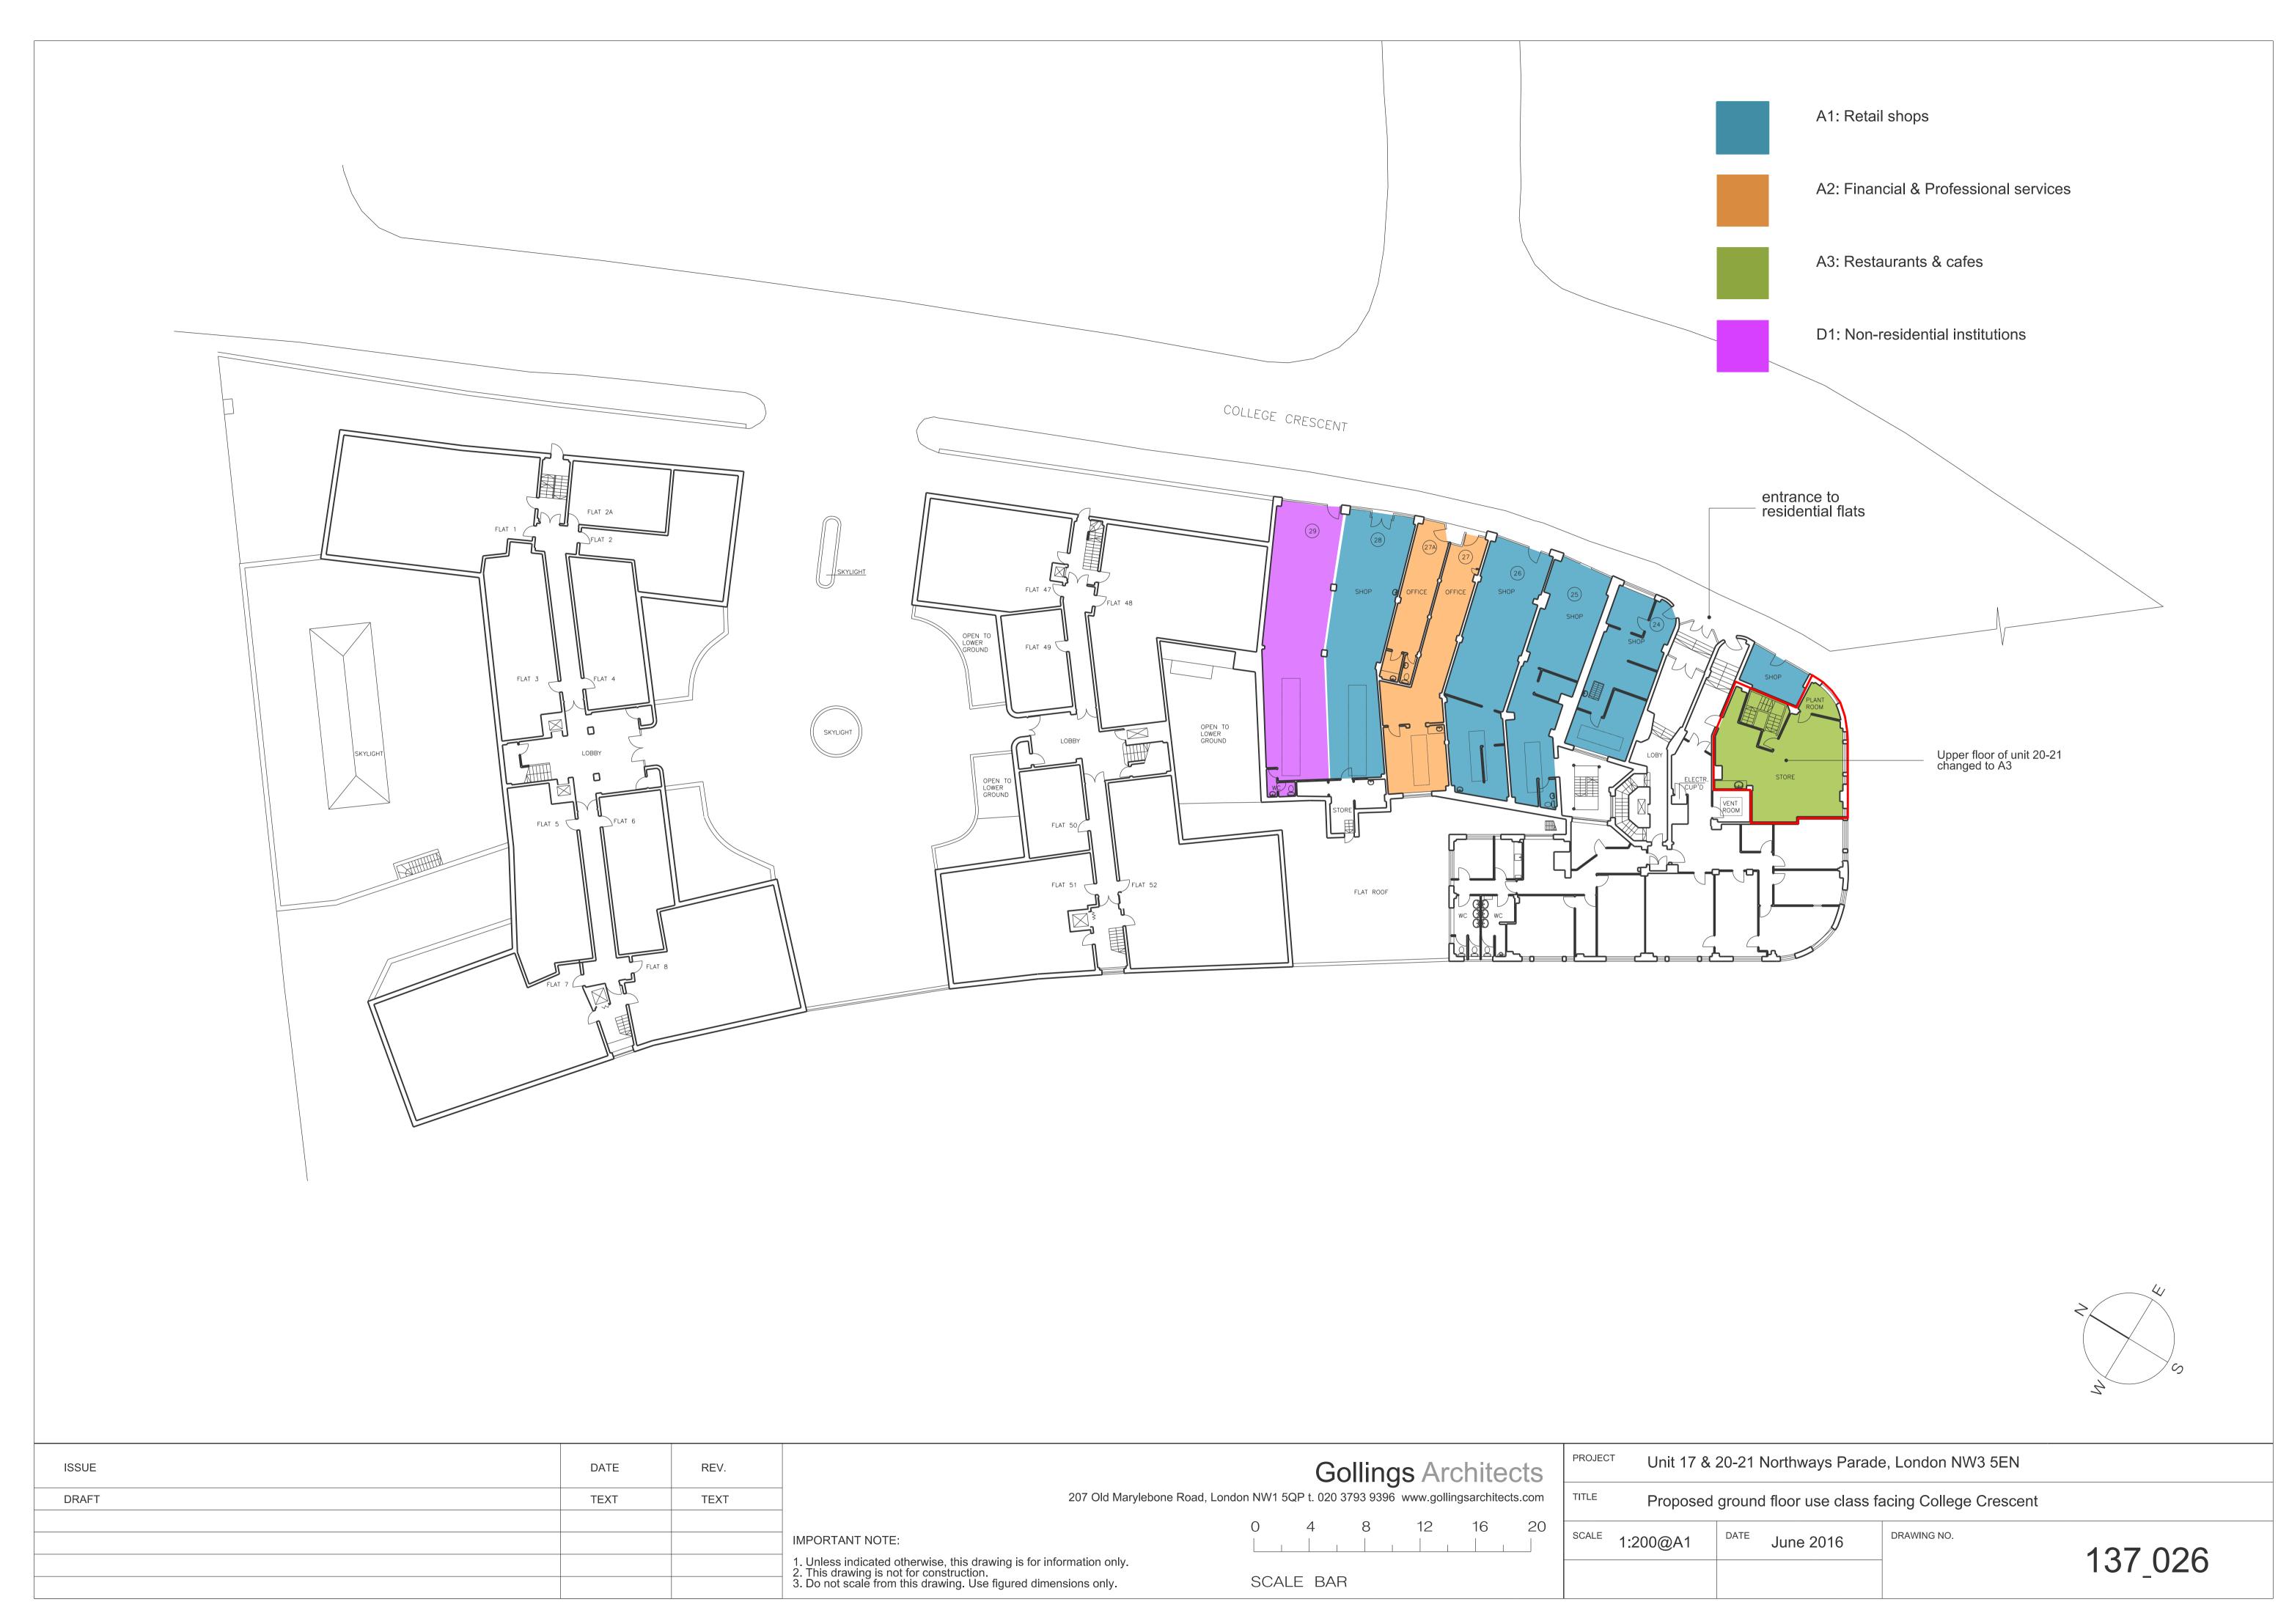

|                                                                                                                                      | Gollings Architects |       |   |    |        |       | PROJECT      | Unit 17 & 20-2 |      |
|--------------------------------------------------------------------------------------------------------------------------------------|---------------------|-------|---|----|--------|-------|--------------|----------------|------|
| 207 Old Marylebone Road, London NW1 5QP t. 020 3793 9396 www.gollingsarchitects.com                                                  |                     |       |   |    |        | TITLE | Proposed gro |                |      |
| OTE:                                                                                                                                 | 0<br>               | 4     | 8 | 12 | 16<br> | 20    | SCALE        | 1:200@A1       | DATI |
| ited otherwise, this drawing is for information only.<br>is not for construction.<br>from this drawing. Use figured dimensions only. | SCAL                | e bar |   |    |        |       |              |                |      |