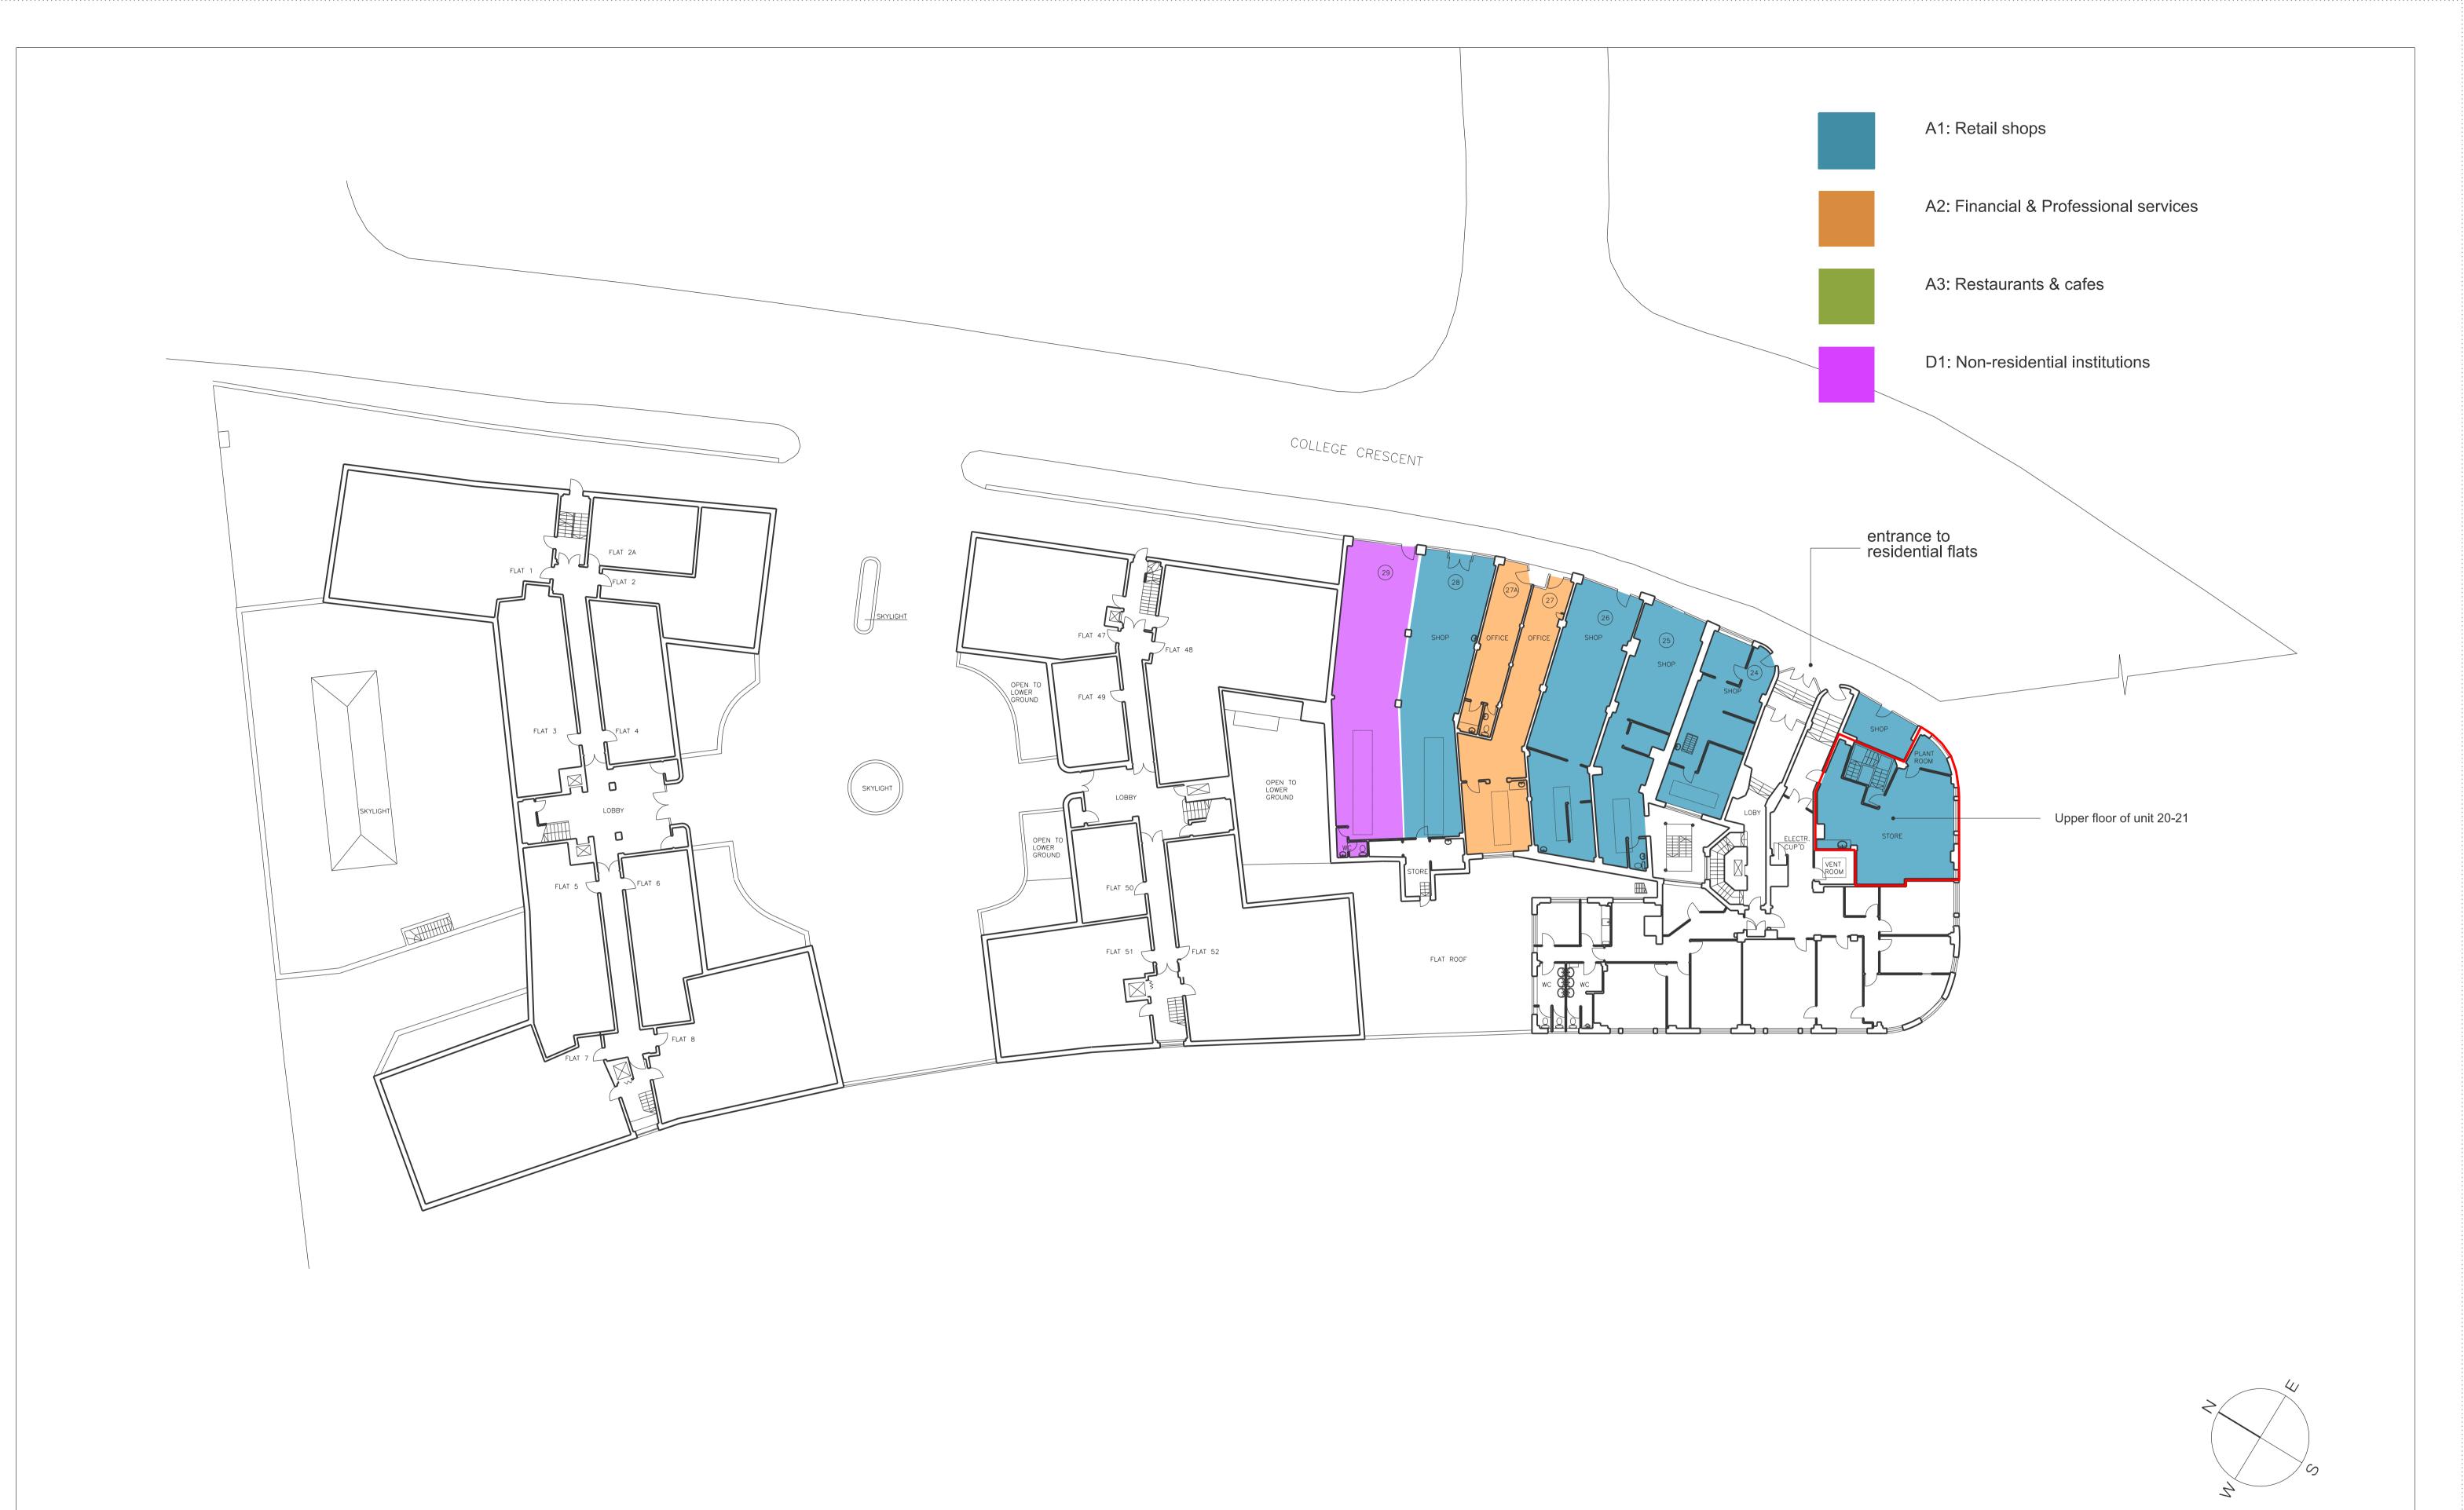

| PROJECT                                                 | Unit 17 & 20-21 Northways Parade, London NW3 5EN |           |             |         |  |  |  |
|---------------------------------------------------------|--------------------------------------------------|-----------|-------------|---------|--|--|--|
| Existing ground floor use class facing College Crescent |                                                  |           |             |         |  |  |  |
| SCALE                                                   | 1:200@A1                                         | June 2016 | DRAWING NO. | 137_018 |  |  |  |