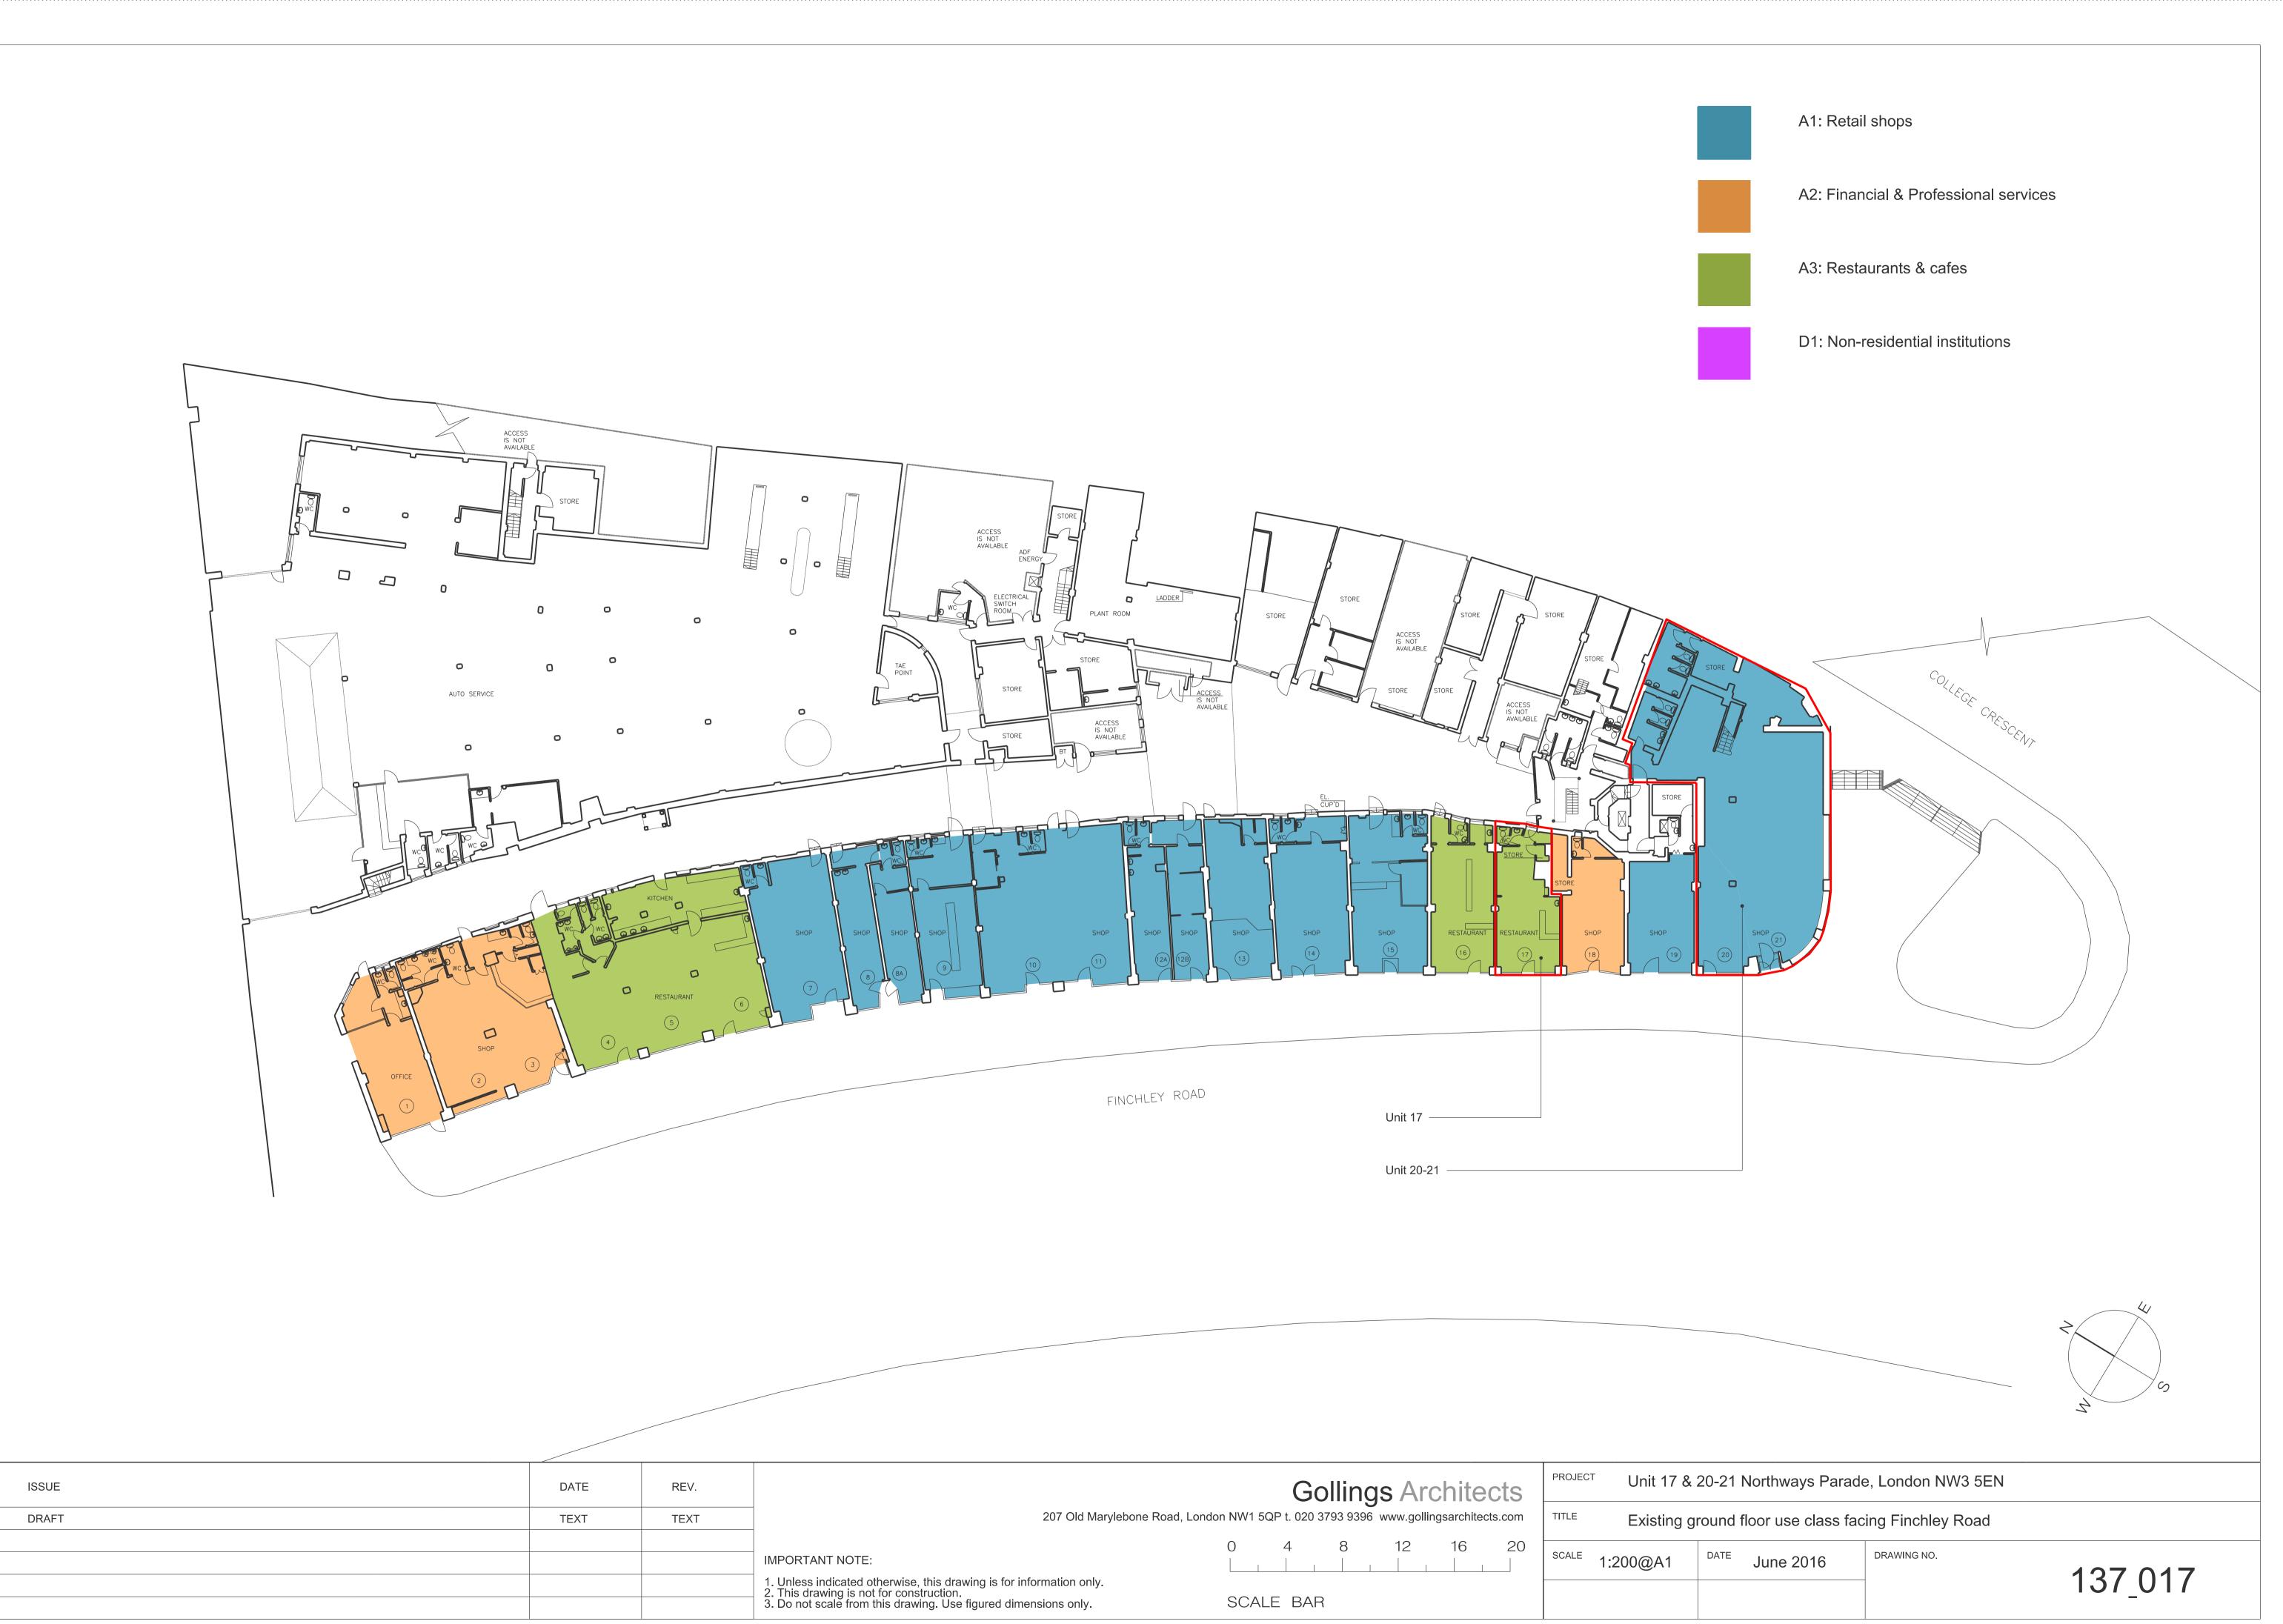

|                                                                                                                                      | <b>Gollings</b> Architects |        |   |    | PROJEC | <sup>⊤</sup> Unit 17 & | 20-2´ |          |      |
|--------------------------------------------------------------------------------------------------------------------------------------|----------------------------|--------|---|----|--------|------------------------|-------|----------|------|
| 207 Old Marylebone Road, London NW1 5QP t. 020 3793 9396 www.gollingsarchitects.com                                                  |                            |        |   |    |        | TITLE Existing grour   |       | round    |      |
| OTE:                                                                                                                                 | 0                          | 4      | 8 | 12 | 16     | 20                     | SCALE | 1:200@A1 | DATE |
| ated otherwise, this drawing is for information only.<br>is not for construction.<br>from this drawing. Use figured dimensions only. | SCAL                       | _E BAF | 7 |    |        |                        |       |          |      |