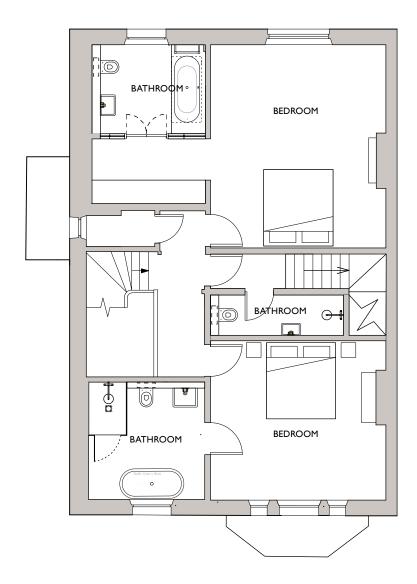

Proposed Second Floor Plan 1:100 @ A3

| O<br>METRE | 1 2              | 3  | 4       | 5 |
|------------|------------------|----|---------|---|
|            | REVISION         | 15 | DATE    |   |
| P          | FOR PLANNING     |    | 08.07.1 | 6 |
| PP         | FOR PRE PLANNING |    | 04.05.1 | 6 |

| 26 Thurlow Road<br>LONDON NW3 5PP |                |          |  |
|-----------------------------------|----------------|----------|--|
| PROPOSED<br>Second Floor Plan     |                |          |  |
| ı                                 | DRAWING NUMBER |          |  |
| GA 20_04                          |                |          |  |
| DATE                              | SCALE          | REVISION |  |
| 08.07.16 1:100@A3 P               |                |          |  |
| RETROUVIUS                        |                |          |  |