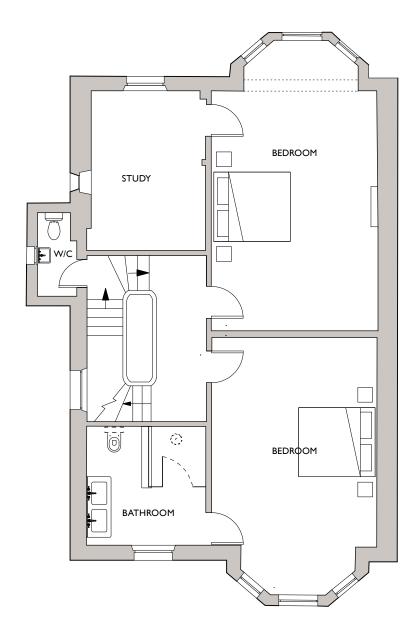

Proposed First Floor Plan 1:100 @ A3

| O<br>METRE | 1                | 2       | 3     | 4    | 5  |
|------------|------------------|---------|-------|------|----|
|            |                  | REVISIO | N S   | D A  | TE |
| P          | FOR PLANNING     |         | 08.07 | 7.16 |    |
| PP         | FOR PRE PLANNING |         | 04.05 | 5.16 |    |

| 26 Thurlow Road<br>LONDON NW3 5PP |          |          |
|-----------------------------------|----------|----------|
| PROPOSED<br>First Floor Plan      |          |          |
| DRAWING NUMBER GA 20_03           |          |          |
| DATE                              | SCALE    | REVISION |
| 08.07.16                          | 1:100@A3 | P        |
| RETROUVIUS                        |          |          |