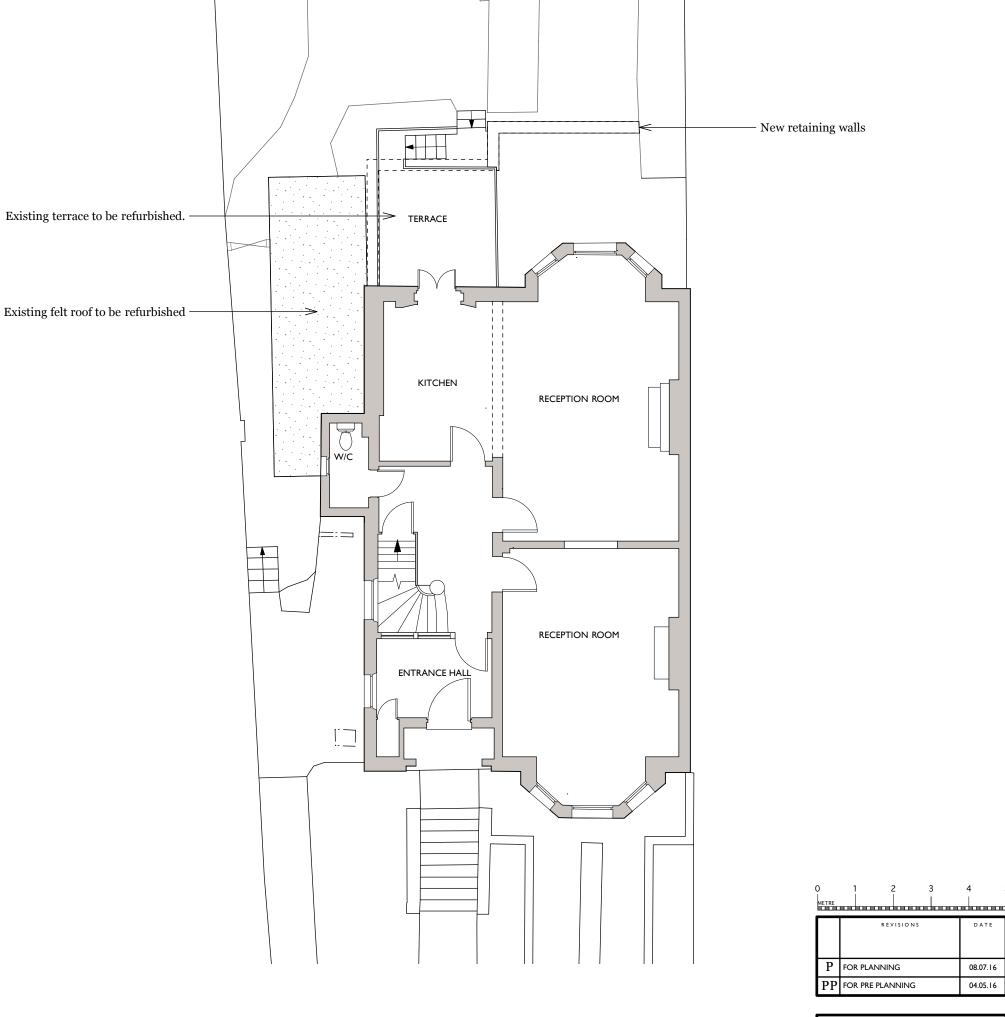

Proposed Ground Floor Plan 1:100 @ A3

| 26 Thurlow Road<br>LONDON NW3 5PP |                         |          |  |
|-----------------------------------|-------------------------|----------|--|
| PROPOSED<br>Ground Floor Plan     |                         |          |  |
|                                   | DRAWING NUMBER GA 20_02 |          |  |
| DATE                              | SCALE                   | REVISION |  |
| 08.07.16                          | 1:100@A3                | P        |  |
|                                   |                         |          |  |
| RETROUVIUS                        |                         |          |  |