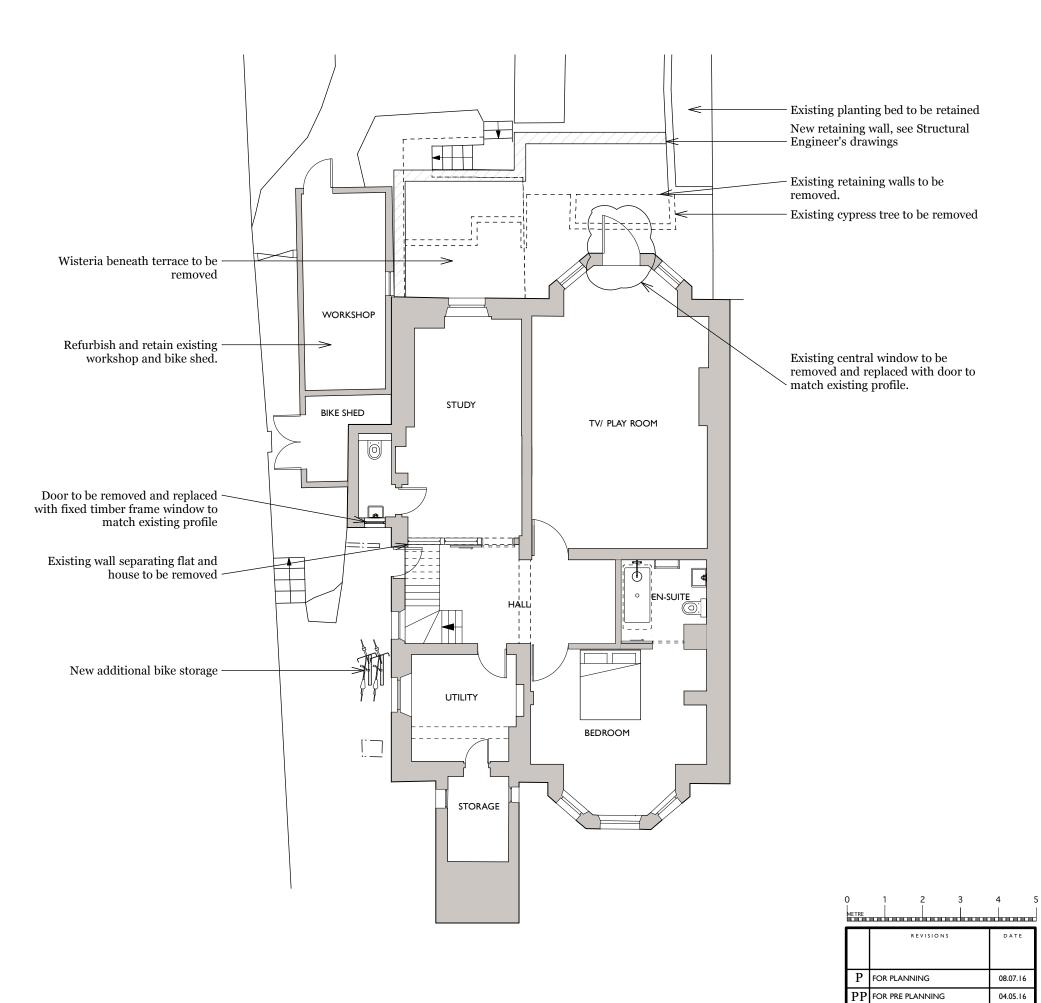

Proposed Lower Ground Floor Plan 1:100 @ A3

| 26 Thurlow Road<br>LONDON NW3 5PP   |                         |            |  |
|-------------------------------------|-------------------------|------------|--|
| PROPOSED<br>Lower Ground Floor Plan |                         |            |  |
| · ·                                 | DRAWING NUMBER GA 20_01 |            |  |
| DATE                                | SCALE                   | REVISION   |  |
| 08.07.16                            | 1:100@A3                | ] <b>P</b> |  |
| RETROUVIUS                          |                         |            |  |