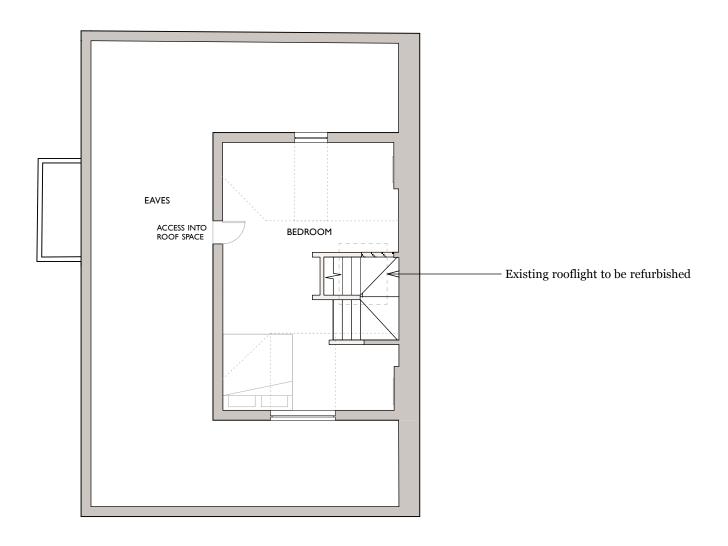

Third Floor Plan 1:100 @ A3

| PROJECT  26 Thurlow Road  LONDON NW3 5PP |          |          |  |
|------------------------------------------|----------|----------|--|
| PROPOSED<br>Third Floor Plan             |          |          |  |
| DRAWING NUMBER GA 20_05                  |          |          |  |
| DATE                                     | SCALE    | REVISION |  |
| 08.07.16                                 | 1:100@A3 | P        |  |
| RETROUVIUS                               |          |          |  |