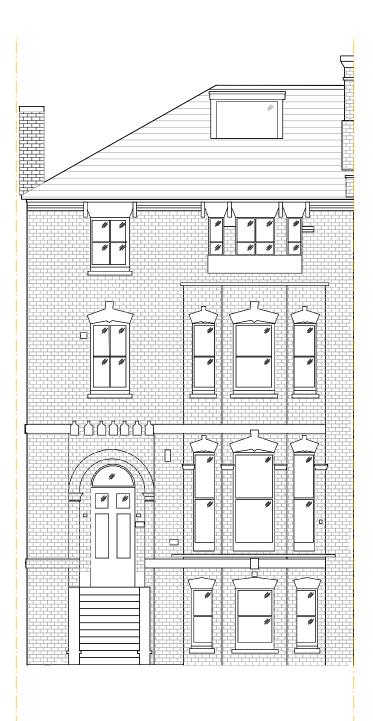

Existing Front Elevation 1:100 @ A3

Existing Rear Elevation 1:100 @ A3

|                  | Existing Finishes                      |
|------------------|----------------------------------------|
| Walls:           | Stock brick                            |
| Windows:         | Painted hardwood box sash.             |
| Doors:           | Painted hardwood with glazed sections. |
| Rainwater goods: | Painted plastic                        |
| Roof:            | Clay tiles.                            |