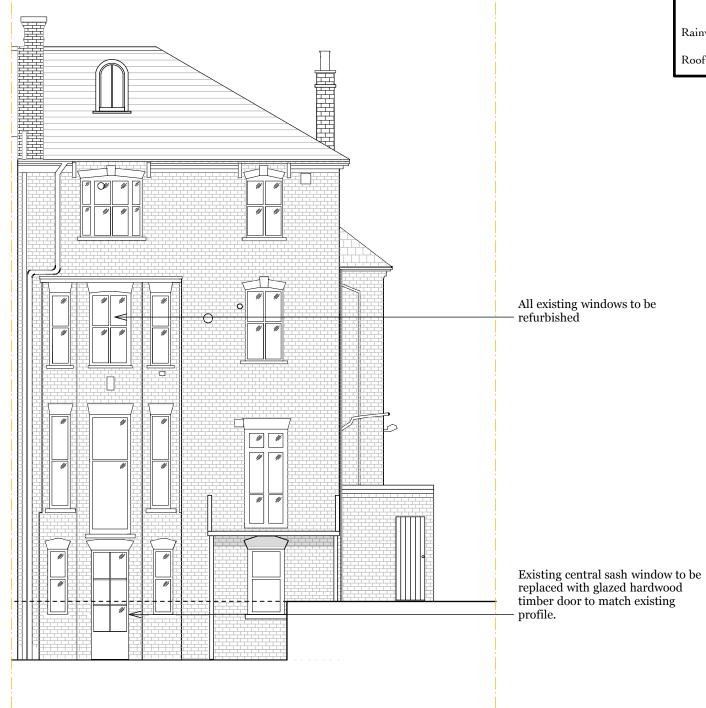

5

76

G

Proposed Front Elevation 1:100 @ A3

Proposed Rear Elevation 1:100 @ A3

| Proposed Finishes |                                                                                                |  |
|-------------------|------------------------------------------------------------------------------------------------|--|
| Walls:            | As existing                                                                                    |  |
| Windows:          | As existing                                                                                    |  |
| Doors:            | Painted hardwood with glazed<br>sections and traditional profile to<br>match existing windows. |  |
| Rainwater goods:  | As existing                                                                                    |  |
| Roof:             | As existing                                                                                    |  |