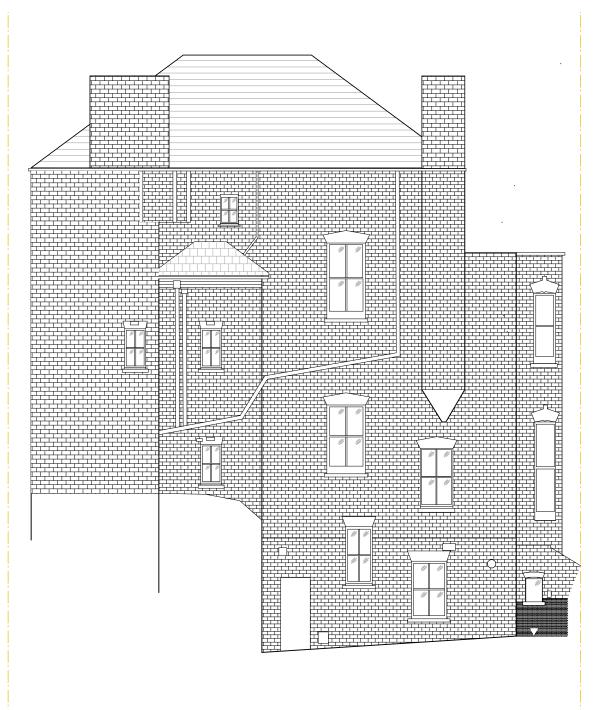

\_

I G

Existing Side Elevation 1:100 @ A3

Proposed Side Elevation 1:100 @ A3

|                  | Existing Finishes                      |
|------------------|----------------------------------------|
| Walls:           | Stock brick                            |
| Windows:         | Painted hardwood box sash.             |
| Doors:           | Painted hardwood with glazed sections. |
| Rainwater goods: | Painted plastic                        |
| Roof:            | Clay tiles.                            |