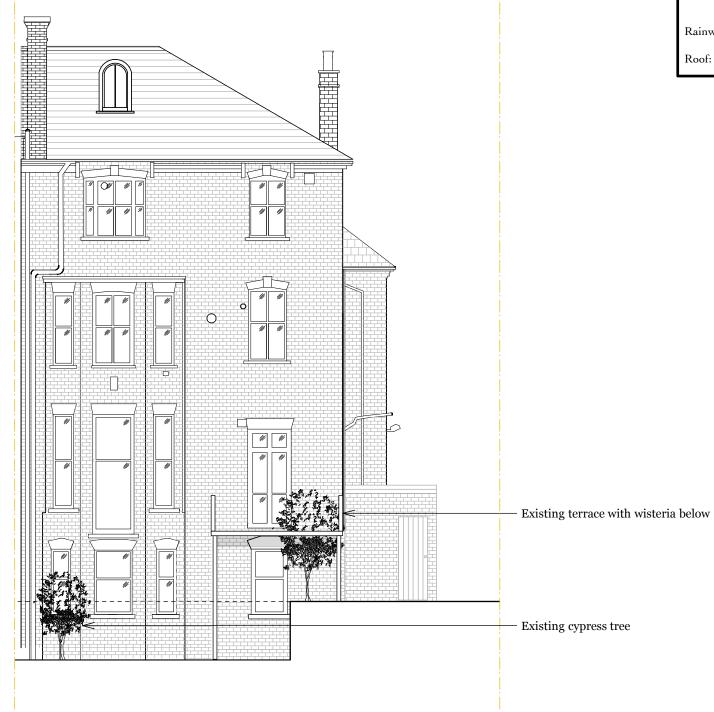

Existing Front Elevation 1:100 @ A3

Existing Rear Elevation 1:100 @ A3

|                  | Existing Finishes                      |
|------------------|----------------------------------------|
| Walls:           | Stock brick                            |
| Windows:         | Painted hardwood box sash.             |
| Doors:           | Painted hardwood with glazed sections. |
| Rainwater goods: | Painted plastic                        |
| Roof:            | Clay tiles.                            |