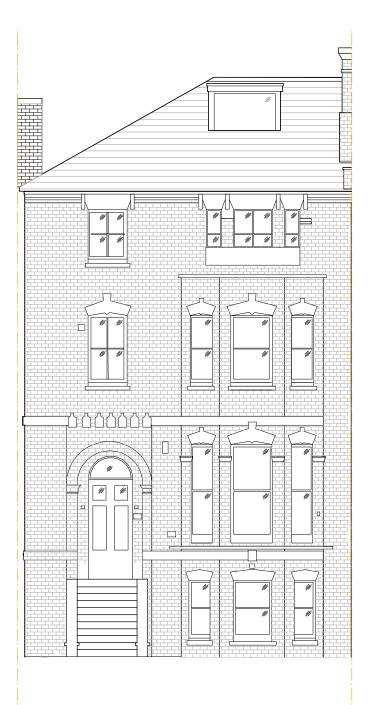

Existing Front Elevation 1:100 @ A3

Existing Rear Elevation 1:100 @ A3

|                  | Existing Finishes                      |
|------------------|----------------------------------------|
| Walls:           | Stock brick                            |
| Windows:         | Painted hardwood box sash.             |
| Doors:           | Painted hardwood with glazed sections. |
| Rainwater goods: | Painted plastic                        |
| Roof:            | Clay tiles.                            |