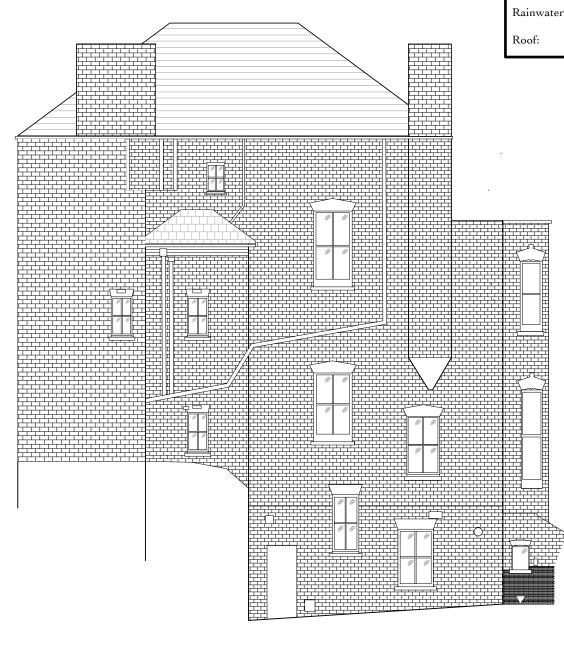

\_

I G

Existing Side Elevation 1:100 @ A3

Proposed Side Elevation 1:100 @ A3

|                  | Existing Finishes                      |
|------------------|----------------------------------------|
| Walls:           | Stock brick                            |
| Windows:         | Painted hardwood box sash.             |
| Doors:           | Painted hardwood with glazed sections. |
| Rainwater goods: | Painted plastic                        |
| Roof:            | Clay tiles.                            |