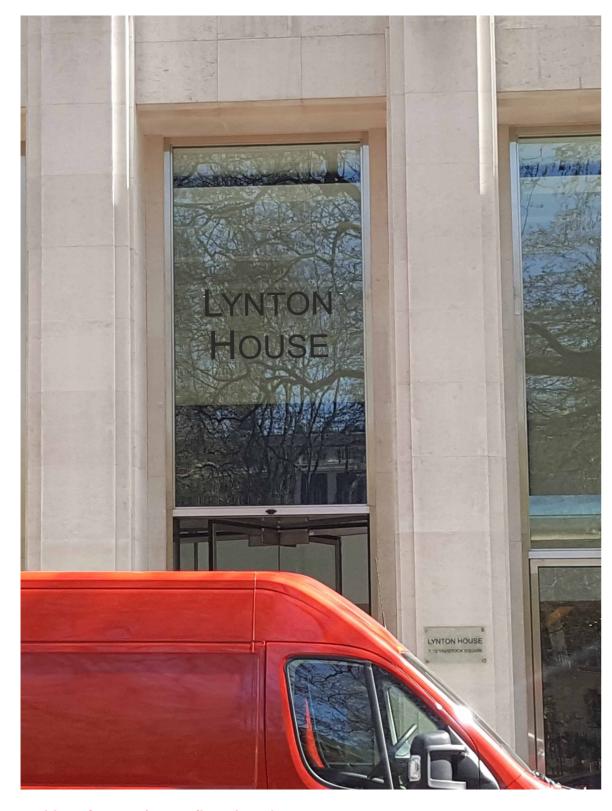

## **Right of Main Entrance**

QTY:1

Lynton House LW31910 Client: Job no.: Project: External Sign
Date / Rev: 04.05.16 / 1

Scale: Drawn by:

7-12 Tavistock Square, Kings Cross, London WC1H 9LT Site:

Page: SF014/1

Face applied self adhesive vinyl lettering to say 'LYNTON HOUSE' at 250mm high. Fixed to glazing above central doors.

Colour

Black

Approval / ISO 9001 Check

A Approved (initials) В Approved with

C Not Approved

Signbox Check (initia

Rev Date Purpose of issue

T: 01784 438688 E: sales@signbox.co.uk © signbox Itd