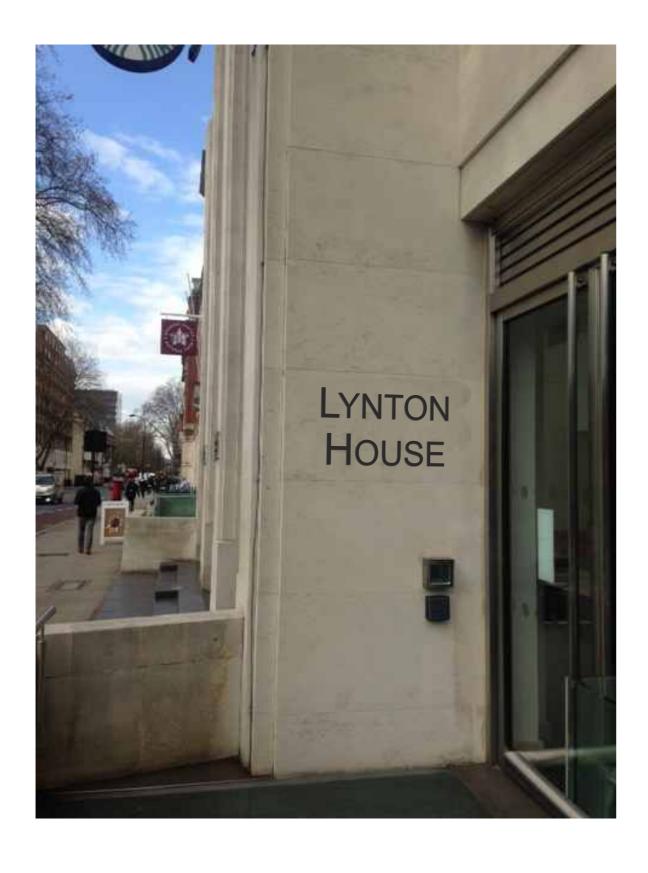

## **Right of Main Entrance**

QTY:1

Lynton House LW31910 Client: Job no.: Project: External Sign
Date / Rev: 04.05.16 / 1 Scale:

Drawn by:

Page: SF014/1

7-12 Tavistock Square, Kings Cross, London WC1H 9LT

2 of 3

6mm flat cut aluminium lettering to say "LYNTON HOUSE", coated standard

L & H to have cap height of 165mm, remaining letters 139mm cap height. Flush fixed to existing stonework by stud fixings.

Colour Black Approval / ISO 9001 Check

A | Approved (initials) В Approved with

C Not Approved

Signbox Check (initial

Rev Date Purpose of issue

sign**box** 

T: 01784 438688 E: sales@signbox.co.uk © signbox Itd

LYNTON House 1700mm 1:20@A3

Position of text to be confirmed on site