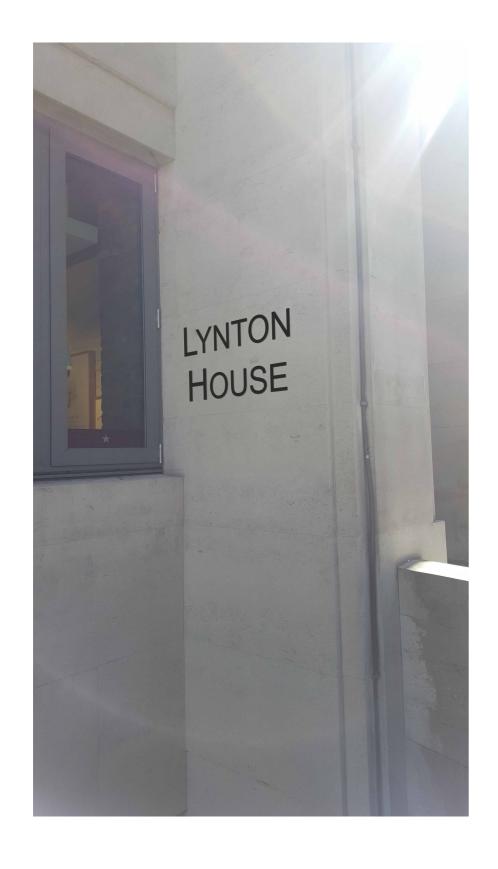

## **Left of Main Entrance**

## QTY:1

sign**box** 

Lynton House LW31910 Client: Job no.: External Sign Project: Date / Rev: 04.05.16 / 1

Scale: Drawn by: Site:

7-12 Tavistock Square, Kings Cross, London WC1H 9LT

Page: SF014/1

6mm flat cut aluminium lettering to say "LYNTON HOUSE", coated standard

L & H to have cap height of 165mm, remaining letters 139mm cap height. Flush fixed to existing stonework by stud fixings.

Colour Black Approval / ISO 9001 Check

A Approved (initials) В Approved with

C Not Approved