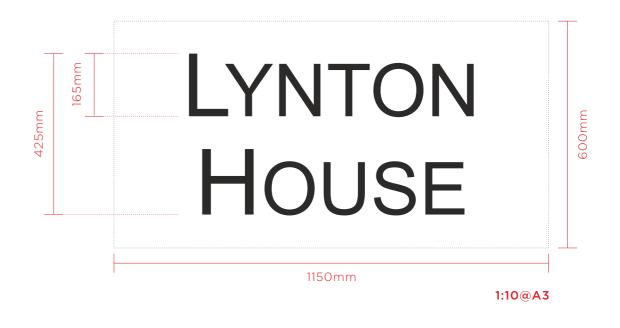

## QTY:1

sign**box** 

Lynton House LW31910 Client: Job no.: External Sign Project: Date / Rev: 04.05.16 / 1

Scale: Drawn by: Site:

7-12 Tavistock Square, Kings Cross, London WC1H 9LT

Page: SF014/1

6mm flat cut aluminium lettering to say "LYNTON HOUSE", coated standard

L & H to have cap height of 165mm, remaining letters 139mm cap height. Flush fixed to existing stonework by stud fixings.

Colour Black Approval / ISO 9001 Check

A Approved (initials) В Approved with

C Not Approved

6mm flat cut aluminium lettering to say "LYNTON HOUSE", coated standard

L & H to have cap height of 165mm, remaining letters 139mm cap height. Flush fixed to existing stonework by stud fixings.

Colour Black Approval / ISO 9001 Check