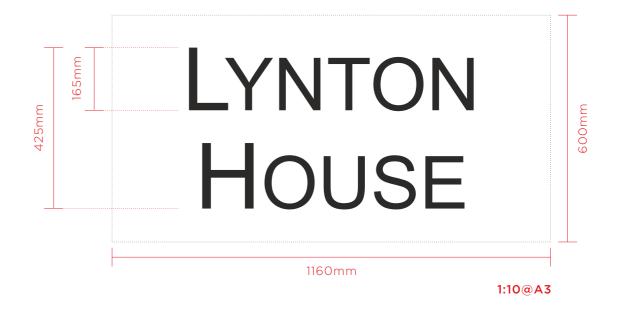

6mm flat cut aluminium lettering to say "LYNTON HOUSE", coated standard

L & H to have cap height of 165mm, remaining letters 139mm cap height. Flush fixed to existing stonework by stud fixings.

Colour Black Approval / ISO 9001 Check

A | Approved (initials) В Approved with

C Not Approved

Signbox Check (initial

Rev Date Purpose of issue

sign**box** 

T: 01784 438688 E: sales@signbox.co.uk © signbox Itd

LYNTON House 1700mm 1:20@A3

Position of text to be confirmed on site