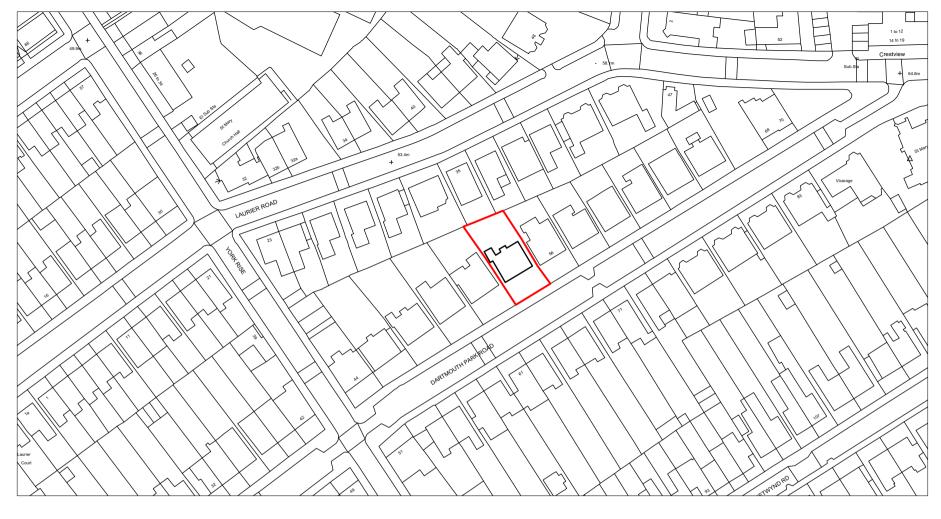

If there is any doubt about the design intent or additional clarification is required - ASK BEFORE PROCEEDING

JOB

PROPOSED WORKS AT 54 DARTMOUTH PARK RD, LONDON NW5 1SN

| Date JUNE 2016 | Scale<br>1:1250@A4 | EXISTING |      |
|----------------|--------------------|----------|------|
| LOCATION PLAN  |                    | 0839/01  | -    |
| Title          |                    | Dwg.     | Rev. |