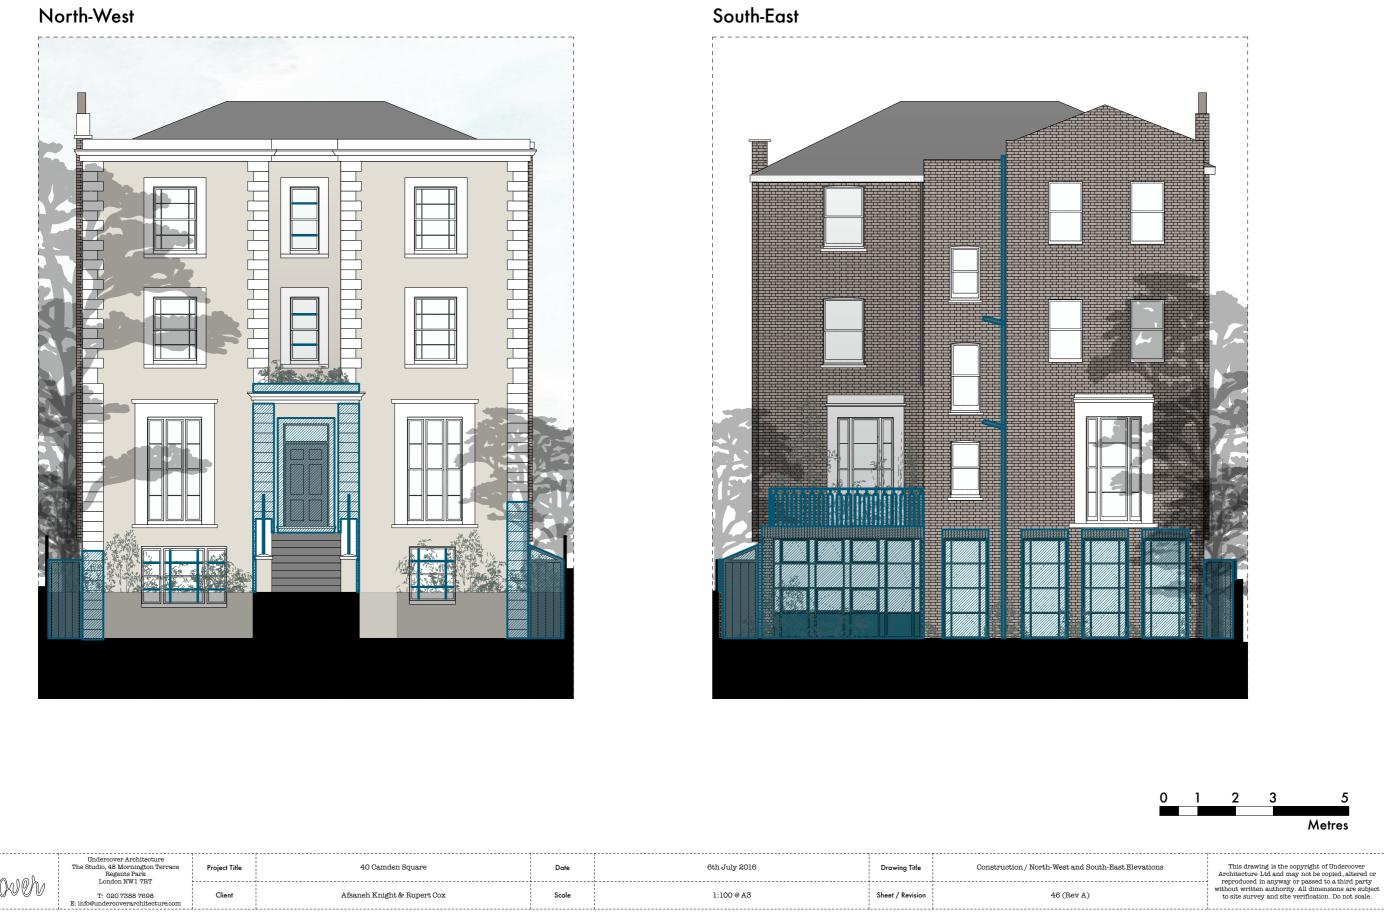

## Construction/Elevations

| Undercover | Undercover Architecture<br>The Studio, 48 Mornington Terrace<br>Regents Park<br>London NW1 7RT | Project Title | 40 Camden Square            | Date  | 6th July 2016 | Drawing Title    | Construction / North-We |
|------------|------------------------------------------------------------------------------------------------|---------------|-----------------------------|-------|---------------|------------------|-------------------------|
|            | T: 020 7388 7698<br>E: info@undercoverarchitecture.com                                         | Client        | Afsaneh Knight & Rupert Cox | Scale | 1:100 @ A3    | Sheet / Revision | 46 (                    |