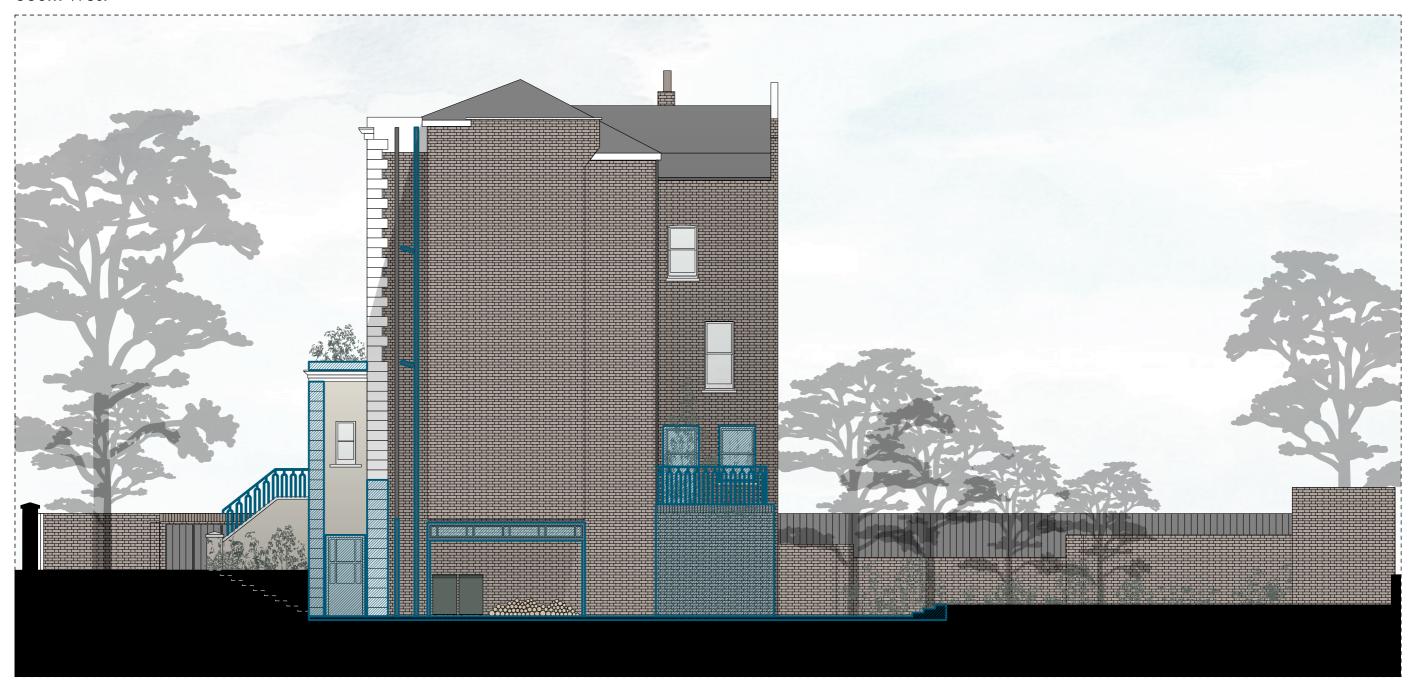

## Construction/Elevations

## South-West

| 0 0        | n        |
|------------|----------|
| 5/ 11 0    | dercover |
| (( )( (v)) |          |
| 10/11/20   |          |

| Undercover Architecture           |  |  |  |  |
|-----------------------------------|--|--|--|--|
| The Studio, 48 Mornington Terrace |  |  |  |  |
| Regents Park                      |  |  |  |  |
| London NW1 7RT                    |  |  |  |  |
|                                   |  |  |  |  |
| T: 020 7388 7698                  |  |  |  |  |

| race | Project Lifte | 40 Camden Square            | ; Date |
|------|---------------|-----------------------------|--------|
| acom | Client        | Afsaneh Knight & Rupert Cox | Scale  |

| 6th July 2016 | Drawing Title    | Construction / South-West Elevation |
|---------------|------------------|-------------------------------------|
| 1:100 @ A3    | Sheet / Revision | 47 (Rev A)                          |