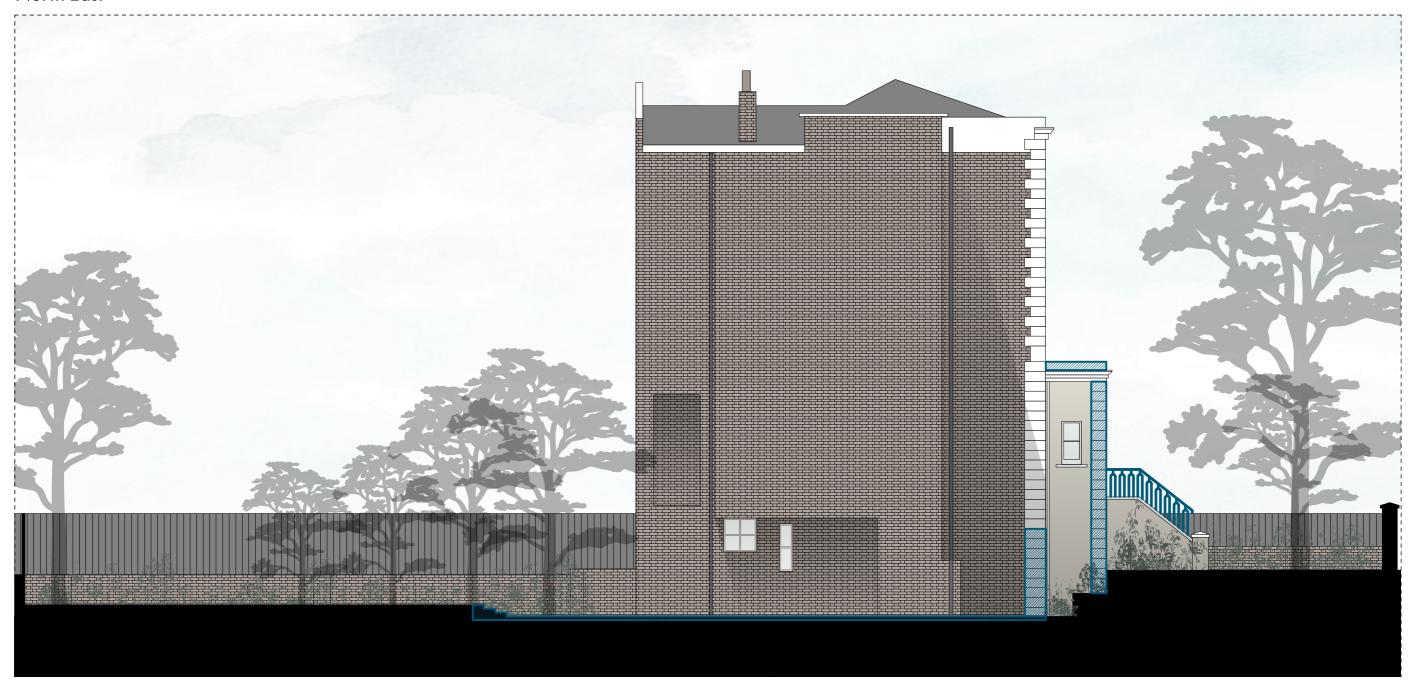

## North-East

| 0 0      | n          |
|----------|------------|
| 5/ 11 00 | Jal aa ial |
|          | lehcoweh   |

| Undercover Architecture           |  |
|-----------------------------------|--|
| The Studio, 48 Mornington Terrace |  |
| Regents Park                      |  |
| London NW1 7RT                    |  |
|                                   |  |
| T: 020 7388 7698                  |  |

| . 0 0 0 | 1                           |
|---------|-----------------------------|
| Client  | Afsaneh Knight & Rupert Cox |

| ate  | 6th July 2016 |
|------|---------------|
| cale | 1:100 @ A3    |

| Drawing Title    | Construction / North-East Elevation |
|------------------|-------------------------------------|
| Sheet / Revision | 47 (Rev A)                          |