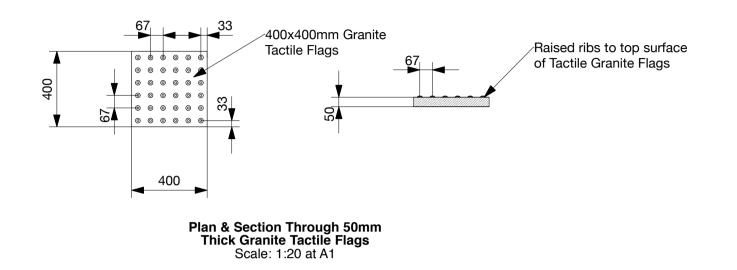

Engineers details.

**GRANITE TACTILE PAVING FLAGS:** Granite Tactile Paving Flags. Shaped as shown. Flamed Mid Grey Granite or similar. Hardscape Ltd, Unit 25, Long Marsden Industrial Estate, Stratford Upon Avon, CV37 8QR. www.hardscape.co.uk Contact: Dave Lowe Email: dl@hardscape.co.uk Tel.: 0178 972 1012 Mobile: 07734103614