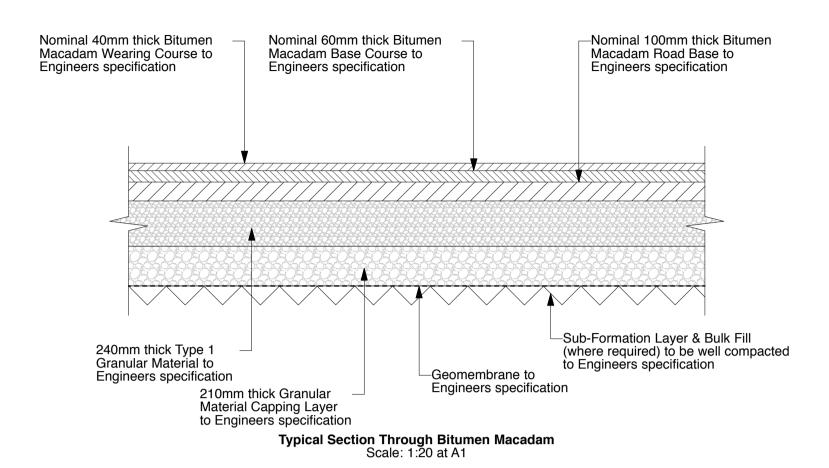

## BITUMEN MACADAM CARRIAGEWAY:

BITUMEN MACADAM CARRIAGEWAY: Bitumen macadam surface to Rowland Hill Street For confirmation of bitumen macadam and sub-base construction refer to Engineers details. 40mm thick wearing course in accordance with Department Of Transport Specification Clause 912 and BS:4987:PART1 1993. Nominal aggregate size 10mm. 60mm thick dense base course in accordance with Department Of Transport Specification Clause 906 with binder content to BS:4987:PART1:1993. Nominal aggregate size 20mm. 90mm thick dense bitumen macadam road base in accordance with Department Of Transport Specification Clause 903 with binder to BS:4987:PART1:1993. Nominal aggregate size 40mm. Sub-base: 150mm thick granular material to the Specification For Highway Works - Clause 801 & 803; Type 1. For confirmation of bitumen macadam specification, sub-base, capping & formation layers refer to Engineers details.