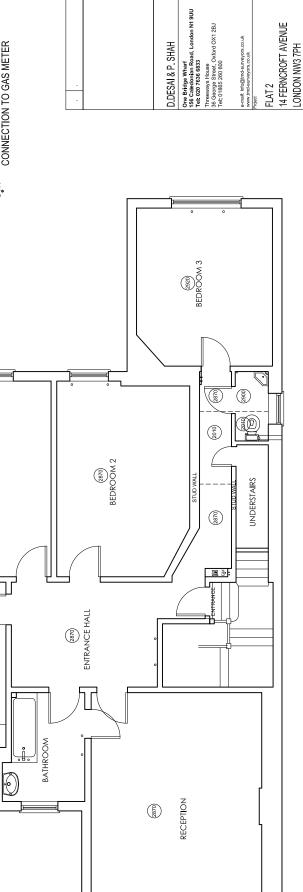

EXISTING 22MM DIAMETER GAS PIPE AT FLOOR LEVEL FEEDING GAS BOILER AND COOKER

EXISTING 22MM DIAMETER GAS PIPE FOR CONNECTION TO GAS METER

∑° O°

BEDROOM 1

2870

(2870) KITCHEN/BREAKFAST

NOTE

This plan is taken/adapted from Boscolo Ltd CAD reference plan 00174 proposed plan dated June 2013.

GENERAL ARRANGEMENT

EXISTING (PRE 2013)

FLOOR PLAN

Date: OCTOBER 2015

1/100 @A4

P-03

7537

### NOTE

This plan is taken/adapted from Boscolo Ltd CAD reference plan 00174 proposed plan dated June 2013.