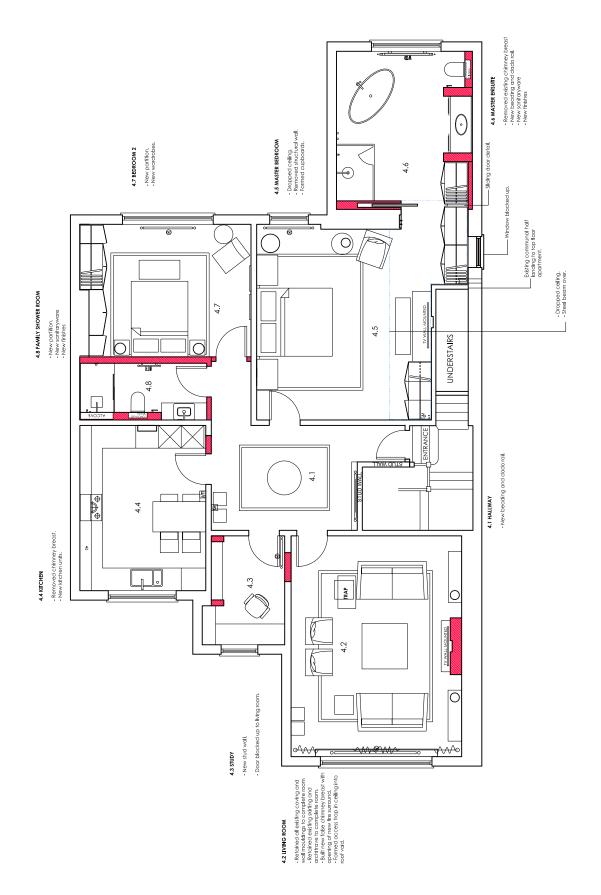

#### \* - Fit 3no ceiling pendant lights as per lighting plan. Exact heights to be agreed on site with Boscolo. - Position of wall lights by basin. 4.6 MASTER ENSUITE 4.6 *₩* \* **₩** 4.7 - TV cable, Sky box, Magic Eye, Bradaband, HDMI cables, DVD cables and all other necessary witing for IV in the Living Roam and Master Bedroam to be located in cupboard 4.5 UNDERSTAIRS - 4.5 MASTER BEDROOM 4.8 Supplied and fitted all new gas central heating system, new boiler and mega flow to be boarded in the loft space above living room accessed from new hallway loft hatch. ENTRANCE -fit all electrical items as per layout. - All overwattop sockets to be fitted at standard height. - Supply and fit under floor heading system in all areas except under farchen until. - fit 30 ocelling pendant lights as per lighting plan. Exact heights to be agreed on site with Socobo SK TOWNING SK NON BILL 4.1 HALLWAY A 2 LIVING ROOM Recess for sockets/spurs betrind TV H = 170mm D = 50mm W = 300mm \***=** N/QH 4.2 - Position of wall lights on freplace wall as per plan. Height = 1600mm from floor to centre of wall light - Position of wall lights on opposite wall. Height = 1800mm from floor to centre of wall light. 4.2 LIVING ROOM

4.4 KITCHEN

All dimensions and levels to be checked by Contractor and verified before work commences, dimensions must be not be scaled from this drawing.

Copyright reserved.

This plan shows in red proposed works for Listed Building consent as amendments to Drawing 7537/P-02 Post 2013 GA plan. This plan is taken/adapted from Boscolo LTD CAD reference plan 00174 proposed plan dated June 2013. NOTE: 4.5 MASTER BEDROOM
- Dropped ceiling.
- Removed structural wall.
- Formed cupboards. 4.6 Existing communal half landing to top floor apartment. 4.8 FAMILY SHOWER ROOM
- New partition.
- New sanitaryware
- New finishes UNDERSTAIRS 4.5 o<del>∏</del> MTR 4.8 STAIRS UP FROM GROUND FLOOR 4.4 KITCHEN 4.3 TRAP 4.2 4.3 STUDY
- New stud wall.
- Door blocked up

- Retained all existing coving and wall mouldings to complete room - Retained existing skirting and architrave to complete room.
- Built new false chimney breast with opening of new fire surround.
- Formed access trap in ceiling into roof void.