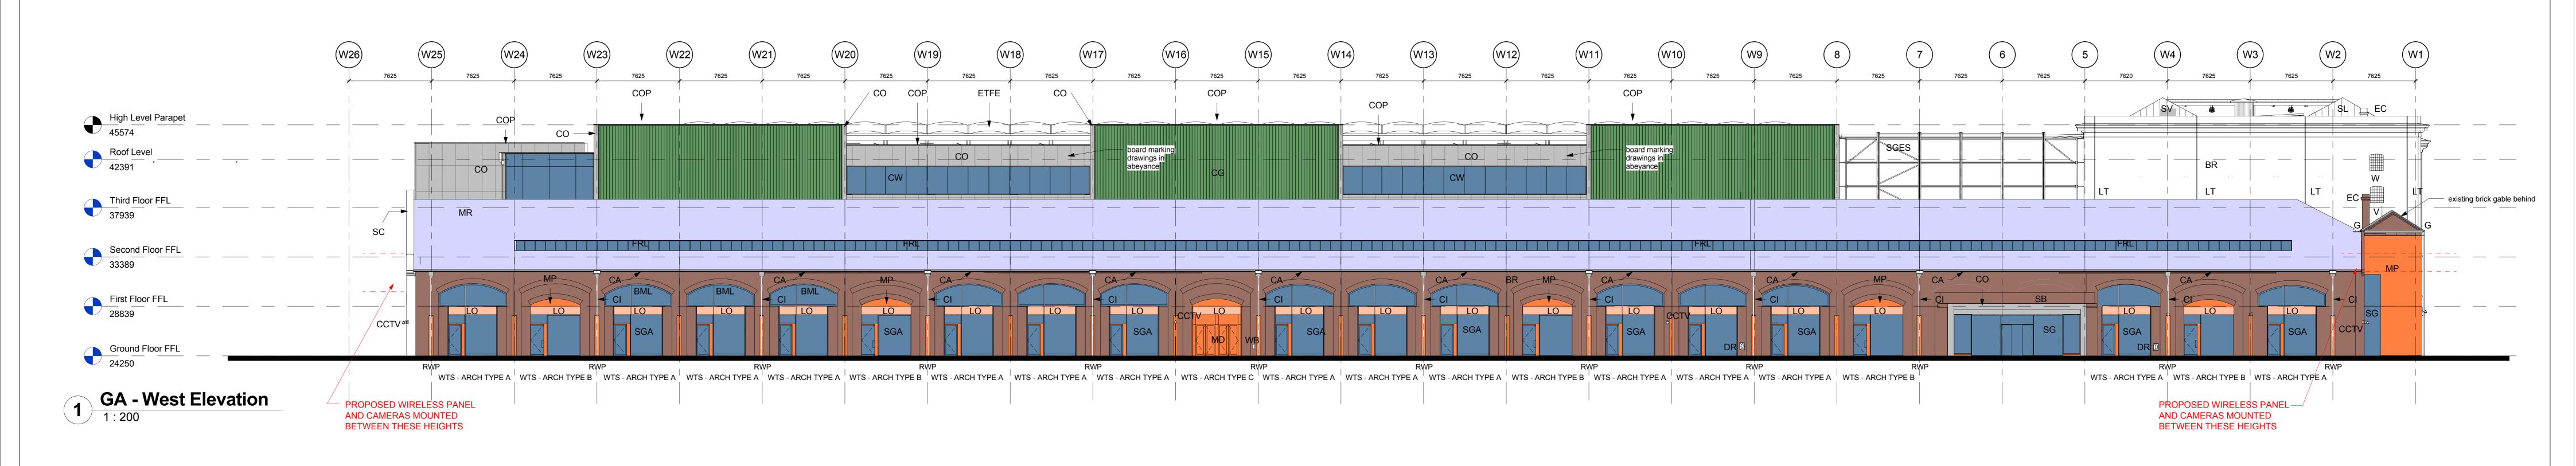

| MATERI | ALS KEY                                                                                           |                                  |
|--------|---------------------------------------------------------------------------------------------------|----------------------------------|
| AG -   | TRIPLE GLAZED ACOUSTIC WINDOW ASSEMBLY (THEATRE).                                                 |                                  |
| AW -   | ACCESS WALKWAY                                                                                    |                                  |
| BR -   | EXISTING BRICKWORK WITH LIGHT CLEANING (TBC).                                                     |                                  |
| CA -   | ALUMINIUM GUTTER / HOPPERS.                                                                       |                                  |
| CCTV - | 4M HIGH CCTV TO SE DESIGN (INC 45° CAMERAS AT CORNERS OF BUILDING)                                |                                  |
| CG -   | 'U' PROFILE CAST GLASS.                                                                           |                                  |
| CI -   | CAST IRON RWP.                                                                                    |                                  |
| CL -   | EXISTING CLOCK REINSTATED.                                                                        |                                  |
| CO -   | HIGH QUALITY FAIRFACED INSITU CONCRETE WITH EXPOSED<br>BOARD MARKINGS AND BOLTHOLES.              |                                  |
| COP -  | PRESSED METAL ALUMINIUM COPING                                                                    |                                  |
| CW -   | DOUBLE GLAZED CURTAIN WALLING (STUDIOS).                                                          |                                  |
| DR -   | DRY RISER INLET                                                                                   |                                  |
| EC -   | EXISTING CHIMNEY                                                                                  |                                  |
| FA -   | FIRE ALARM (MOUNTED ON H.L. CABLE TRAY BELOW WHC)                                                 |                                  |
| ETFE - | ETFE ROOF CUSHION WITH METAL / LOUVRES AND HIGH QUALITY<br>STRUCTURE WITH M10 FINISH.             |                                  |
| FDG -  | FRAMELESS DOUBLE GLAZING WITH EXPRESSED TIMBER UNDER<br>FLOOR EDGE.                               | Roof Level                       |
| FRL -  | FLUSH FITTING DOUBLE GLAZED ROOFLIGHT.                                                            | 42391                            |
| G -    | GUTTERS (75 - 100MM DIAMETER)                                                                     |                                  |
| GD -   | GLASS DOORS.                                                                                      | Third Floor FF                   |
| Lf -   | LIGHT FITTING                                                                                     | 37939                            |
| LR -   | LIGHTING RAIL                                                                                     |                                  |
| LT -   | LIGHTNING CONDUCTOR TAPE (REFER TO SE DESIGN)                                                     | Second Floor<br>33389            |
| LO -   | METAL LOUVRES                                                                                     | - 33309                          |
| MD -   | NEW FLUSH METAL DOOR.                                                                             | First Floor FFI                  |
| MG -   | METAL GATES PAINTED .                                                                             | 28830                            |
| MP -   | METAL PANEL INSERT.                                                                               | C(                               |
| MR -   | METAL STANDING SEAM ROOF.                                                                         | Ground Floor                     |
| NL -   | SINGLE GLAZED NORTHLIGHT ON EXISTING ROOF TRUSSES (WHC ONLY).                                     | 24250                            |
| PSB -  | PLASTERBOARD [WITH SKIM COAT] ON BATTENS                                                          |                                  |
| RL -   | FRAMELESS DOUBLE GLAZED ROOFLIGHT.                                                                |                                  |
| RS -   | METAL ROLLER SHUTTERS.                                                                            |                                  |
| RWP-   | RAINWATER PIPES (75 - 100MM DIAMETER) WITH HOPPER                                                 |                                  |
| SB -   | EXISTING STEEL BEAM REFURBISHED.                                                                  | GA - Nortl                       |
| SC-    | STONE COPING.                                                                                     | $(2)$ $\frac{34 - 10111}{1:200}$ |
| SFD -  | SLIDING / FOLDING GLASS DOORS.                                                                    | 1.200                            |
| SGA -  | STRUCTURAL GLAZING WITH SOLID METAL SURROUND TO ARCHES.                                           |                                  |
| SG -   | DOUBLE GLAZED STRUCTURAL GLAZING.                                                                 |                                  |
| SGES - | DOUBLE GLAZED STRUCTURAL GLAZING WITH EXTERNAL SUPPORT<br>STRUCTURE.                              |                                  |
| SL -   | NEW SLATE ROOF COVERING.                                                                          |                                  |
| SP -   | THICK STEEL PLATE WITH TEXTURED FINISH.                                                           |                                  |
| TD -   | NEW HARDWOOD TIMBER DOOR.                                                                         |                                  |
| V -    | VENT PIPES                                                                                        |                                  |
| W -    | EXISTING WINDOWS REFURBISHED AND DOUBLE GLAZED OR REPLACED<br>WITH MATCHING IF CONDITION IS POOR. |                                  |
| WGO-   | NEW WGO EXTENSION IN STEEL FRAME / GLASS DESIGN / METAL PANELS.                                   |                                  |
| WP -   | WATERING POINT                                                                                    |                                  |

THIS DRAWING HAS BEEN PRODUCED SOLELY FOR THE PURPOSES OF INDICATING EXTERNAL FINISHES drawing status **ARGENT ESTATES Ltd** PLANNING EGY - KINGS CROSS CENTRAL contract no. scale As indicated @ A3 3753 Contract 1+3 LN0217 client ref. date ARGENT 16/05/2016 WESTERN TRANSIT SHED WEST ELEVATION AND UAL AND TRANSIT SHEDS NORTH ELEVATION