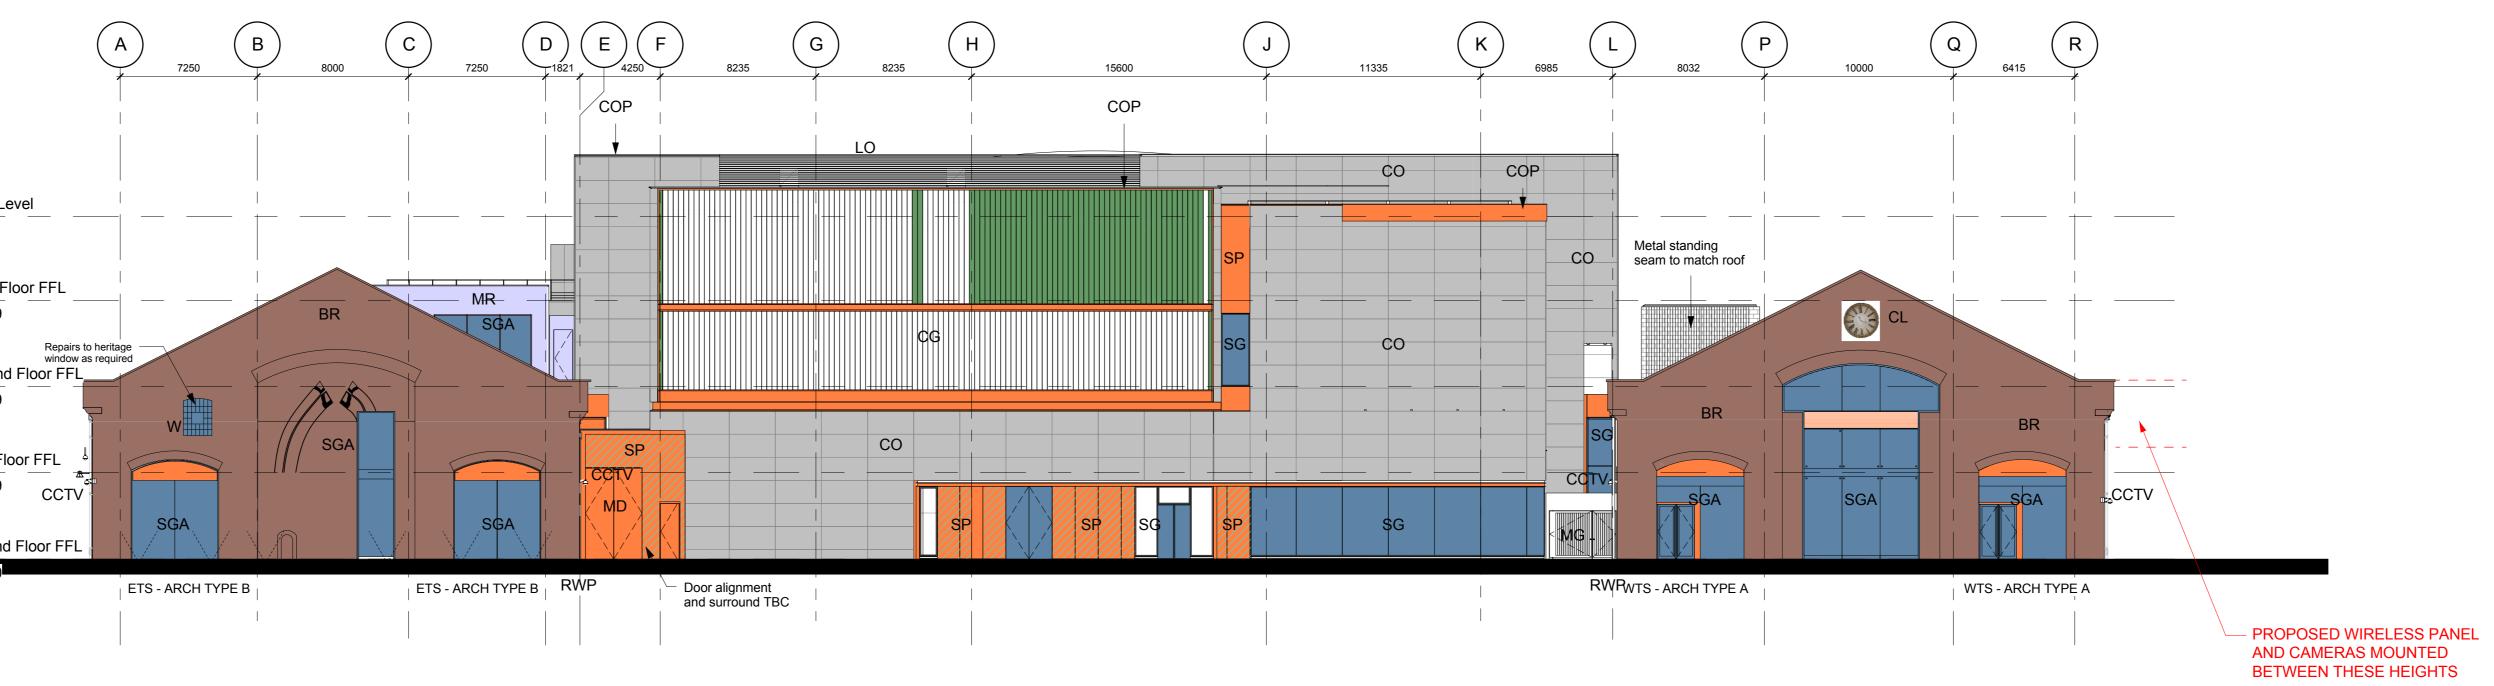

| MATERI | ALS KEY                                                                                           |                                  |
|--------|---------------------------------------------------------------------------------------------------|----------------------------------|
| AG -   | TRIPLE GLAZED ACOUSTIC WINDOW ASSEMBLY (THEATRE).                                                 |                                  |
| AW -   | ACCESS WALKWAY                                                                                    |                                  |
| BR -   | EXISTING BRICKWORK WITH LIGHT CLEANING (TBC).                                                     |                                  |
| CA -   | ALUMINIUM GUTTER / HOPPERS.                                                                       |                                  |
| CCTV - | 4M HIGH CCTV TO SE DESIGN (INC 45° CAMERAS AT CORNERS OF BUILDING)                                |                                  |
| CG -   | 'U' PROFILE CAST GLASS.                                                                           |                                  |
| CI -   | CAST IRON RWP.                                                                                    |                                  |
| CL -   | EXISTING CLOCK REINSTATED.                                                                        |                                  |
| CO -   | HIGH QUALITY FAIRFACED INSITU CONCRETE WITH EXPOSED<br>BOARD MARKINGS AND BOLTHOLES.              |                                  |
| COP -  | PRESSED METAL ALUMINIUM COPING                                                                    |                                  |
| CW -   | DOUBLE GLAZED CURTAIN WALLING (STUDIOS).                                                          |                                  |
| DR -   | DRY RISER INLET                                                                                   |                                  |
| EC -   | EXISTING CHIMNEY                                                                                  |                                  |
| FA -   | FIRE ALARM (MOUNTED ON H.L. CABLE TRAY BELOW WHC)                                                 |                                  |
| ETFE - | ETFE ROOF CUSHION WITH METAL / LOUVRES AND HIGH QUALITY<br>STRUCTURE WITH M10 FINISH.             |                                  |
| FDG -  | FRAMELESS DOUBLE GLAZING WITH EXPRESSED TIMBER UNDER<br>FLOOR EDGE.                               | Roof Level                       |
| FRL -  | FLUSH FITTING DOUBLE GLAZED ROOFLIGHT.                                                            | 42391                            |
| G -    | GUTTERS (75 - 100MM DIAMETER)                                                                     |                                  |
| GD -   | GLASS DOORS.                                                                                      | Third Floor FF                   |
| Lf -   | LIGHT FITTING                                                                                     | 37939                            |
| LR -   | LIGHTING RAIL                                                                                     |                                  |
| LT -   | LIGHTNING CONDUCTOR TAPE (REFER TO SE DESIGN)                                                     | Second Floor<br>33389            |
| LO -   | METAL LOUVRES                                                                                     | - 33309                          |
| MD -   | NEW FLUSH METAL DOOR.                                                                             | First Floor FFI                  |
| MG -   | METAL GATES PAINTED .                                                                             | 28830                            |
| MP -   | METAL PANEL INSERT.                                                                               | C(                               |
| MR -   | METAL STANDING SEAM ROOF.                                                                         | Ground Floor                     |
| NL -   | SINGLE GLAZED NORTHLIGHT ON EXISTING ROOF TRUSSES (WHC ONLY).                                     | 24250                            |
| PSB -  | PLASTERBOARD [WITH SKIM COAT] ON BATTENS                                                          |                                  |
| RL -   | FRAMELESS DOUBLE GLAZED ROOFLIGHT.                                                                |                                  |
| RS -   | METAL ROLLER SHUTTERS.                                                                            |                                  |
| RWP-   | RAINWATER PIPES (75 - 100MM DIAMETER) WITH HOPPER                                                 |                                  |
| SB -   | EXISTING STEEL BEAM REFURBISHED.                                                                  | GA - Nortl                       |
| SC-    | STONE COPING.                                                                                     | $(2)$ $\frac{34 - 10111}{1:200}$ |
| SFD -  | SLIDING / FOLDING GLASS DOORS.                                                                    | 1.200                            |
| SGA -  | STRUCTURAL GLAZING WITH SOLID METAL SURROUND TO ARCHES.                                           |                                  |
| SG -   | DOUBLE GLAZED STRUCTURAL GLAZING.                                                                 |                                  |
| SGES - | DOUBLE GLAZED STRUCTURAL GLAZING WITH EXTERNAL SUPPORT<br>STRUCTURE.                              |                                  |
| SL -   | NEW SLATE ROOF COVERING.                                                                          |                                  |
| SP -   | THICK STEEL PLATE WITH TEXTURED FINISH.                                                           |                                  |
| TD -   | NEW HARDWOOD TIMBER DOOR.                                                                         |                                  |
| V -    | VENT PIPES                                                                                        |                                  |
| W -    | EXISTING WINDOWS REFURBISHED AND DOUBLE GLAZED OR REPLACED<br>WITH MATCHING IF CONDITION IS POOR. |                                  |
| WGO-   | NEW WGO EXTENSION IN STEEL FRAME / GLASS DESIGN / METAL PANELS.                                   |                                  |
| WP -   | WATERING POINT                                                                                    |                                  |

THIS DRAWING HAS BEEN PRODUCED SOLELY FOR THE PURPOSES OF INDICATING EXTERNAL FINISHES drawing status **ARGENT ESTATES Ltd** PLANNING EGY - KINGS CROSS CENTRAL contract no. scale As indicated @ A3 3753 Contract 1+3 LN0217 client ref. date ARGENT 16/05/2016 WESTERN TRANSIT SHED WEST ELEVATION AND UAL AND TRANSIT SHEDS NORTH ELEVATION