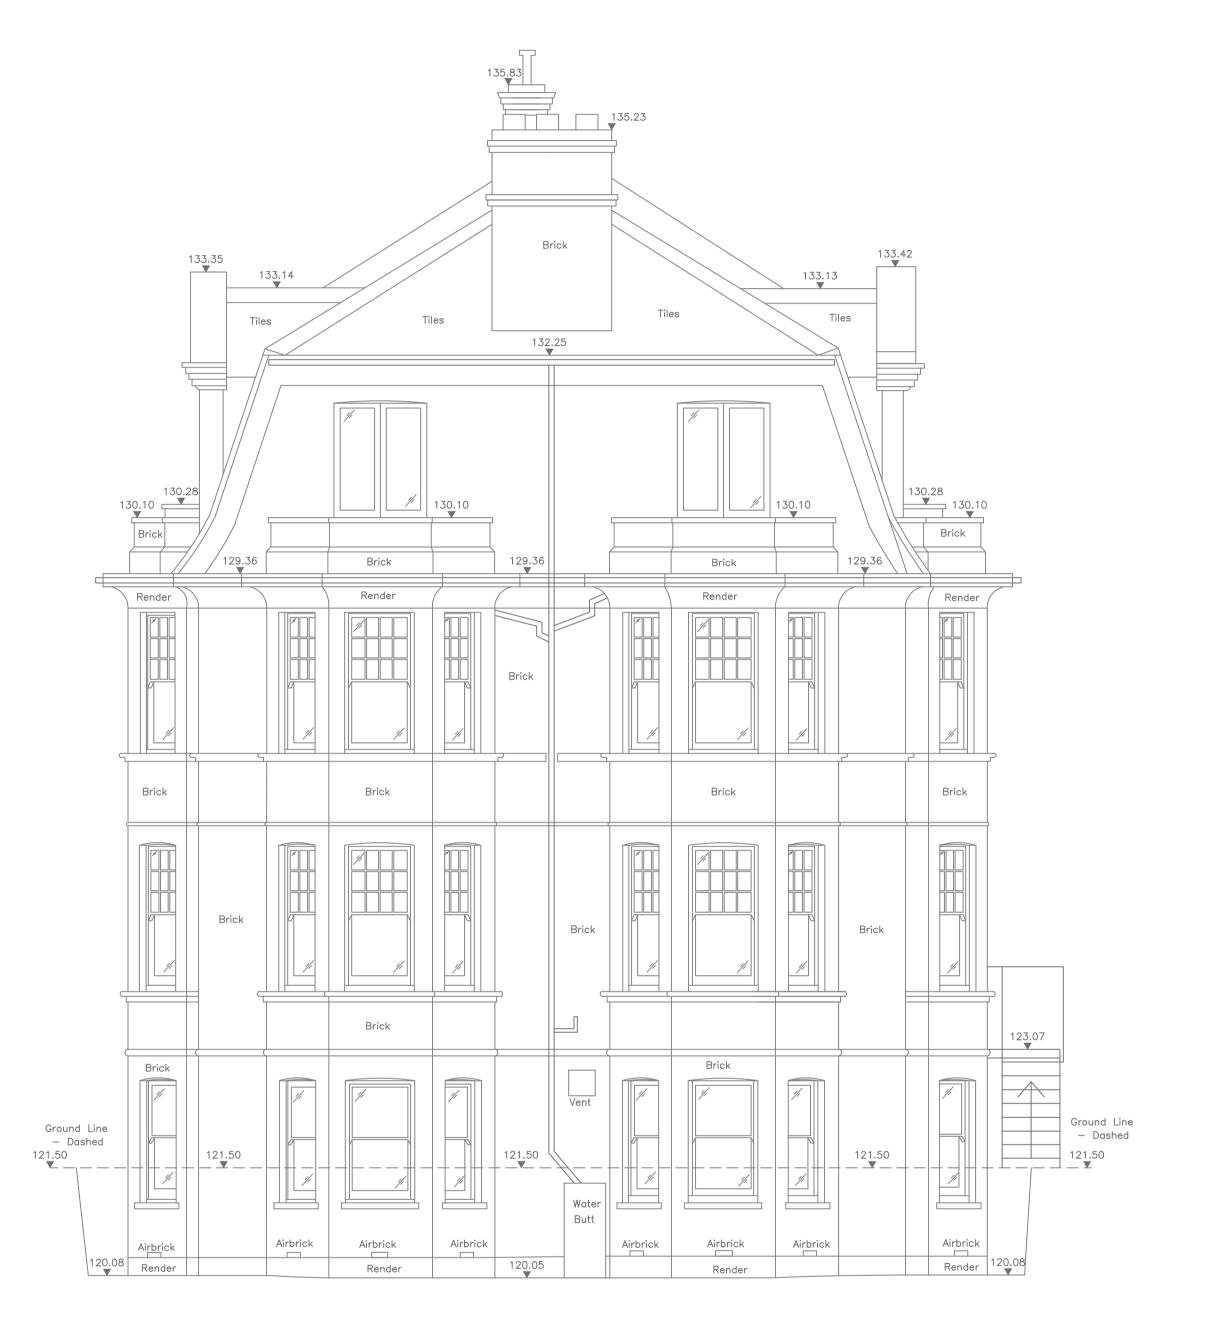

INVERT LEVEL

KO KERB OUTLET

IRON RAILING FENCE

LARCH LAP FENCE

|                    |                                          |                  | Holywell Centre<br>1 Phipp Street<br>London, EC2A 4PS |
|--------------------|------------------------------------------|------------------|-------------------------------------------------------|
| PROJECT            | 11 Hampstead Square<br>London<br>NW3 1AB |                  |                                                       |
| DRAWING TITLE      | Elevations<br>Elevations E1 and E2       |                  |                                                       |
| SCALE 0<br>1:50  - | 2.5m                                     | SHEET SIZE<br>A1 | DATE<br>17/08/15                                      |
| DRAWING NO.        |                                          |                  | SURVEYOR SL                                           |