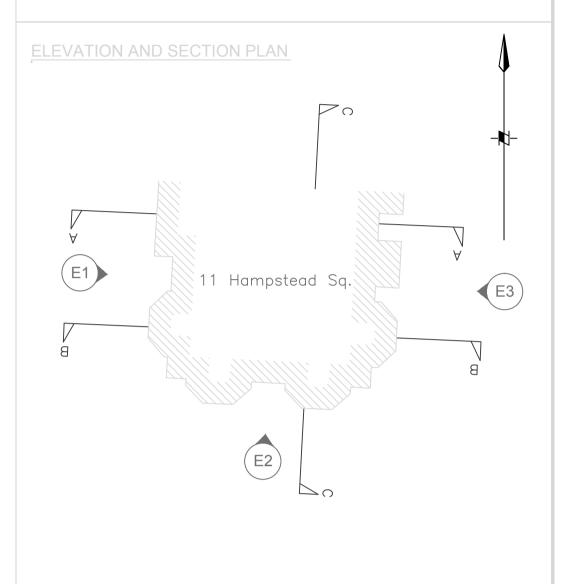

Datum Line 118.00m Datum Line 118.00m E1

E2

NOTES

1. Levels: Ordnance Survey GPS Datum.

2. Grid: Ordnance Survey National Grid based on GPS Observations.

3. North Point indicative only.

4. Drainage pipe sizes are approximate as gauged from the surface.