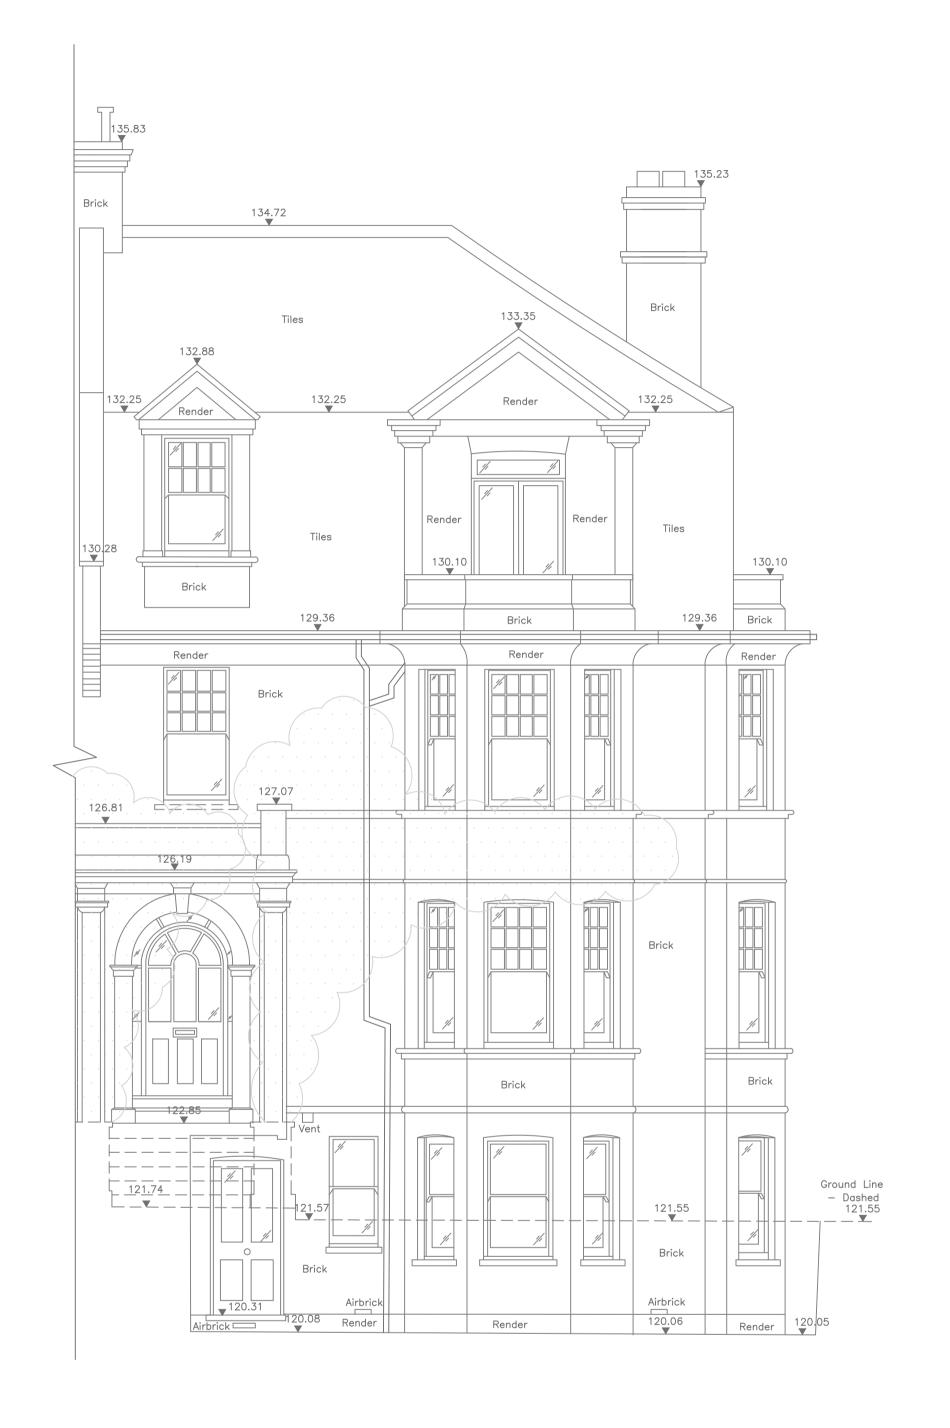

INVERT LEVEL

KO KERB OUTLET

IRON RAILING FENCE

LARCH LAP FENCE

|                    |                                          |                  | Holywell Centre<br>1 Phipp Street<br>London, EC2A 4PS |
|--------------------|------------------------------------------|------------------|-------------------------------------------------------|
| PROJECT            | 11 Hampstead Square<br>London<br>NW3 1AB |                  |                                                       |
| DRAWING TITLE      | Elevations<br>Elevations E1 and E2       |                  |                                                       |
| SCALE 0<br>1:50  - | 2.5m                                     | SHEET SIZE<br>A1 | DATE<br>17/08/15                                      |
| DRAWING NO.        |                                          |                  | SURVEYOR SL                                           |