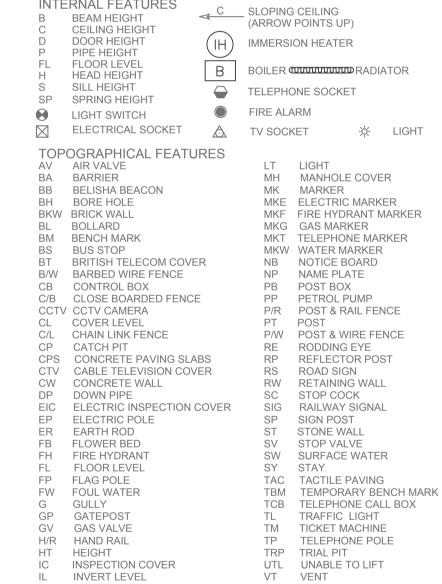

KEY

INTERNAL FEATURES

**BEAM HEIGHT** 

INVERT LEVEL

KO KERB OUTLET

IRON RAILING FENCE

LARCH LAP FENCE

|                    |                                          |                  | Holywell Centre<br>1 Phipp Street<br>London, EC2A 4PS |
|--------------------|------------------------------------------|------------------|-------------------------------------------------------|
| PROJECT            | 11 Hampstead Square<br>London<br>NW3 1AB |                  |                                                       |
| DRAWING TITLE      | Elevations<br>Elevations E1 and E2       |                  |                                                       |
| SCALE 0<br>1:50  - | 2.5m                                     | SHEET SIZE<br>A1 | DATE<br>17/08/15                                      |
| DRAWING NO.        |                                          |                  | SURVEYOR SL                                           |