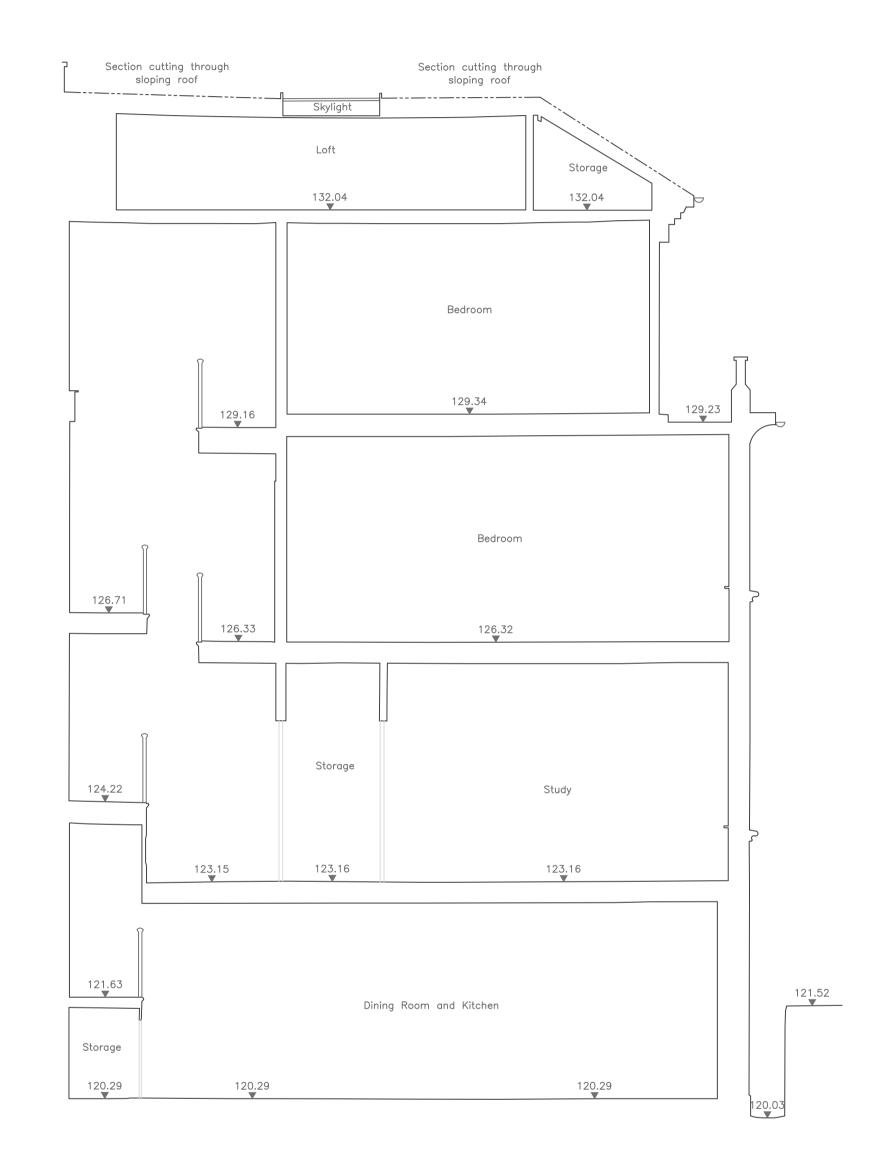

Datum Line 118.00m

Section B-B

Section C-C

NOTES

1. Levels : Ordnance Survey GPS Datum.

2. Grid: Ordnance Survey National Grid based on GPS Observations.

3. North Point indicative only.

4. Drainage pipe sizes are approximate as gauged from the surface.