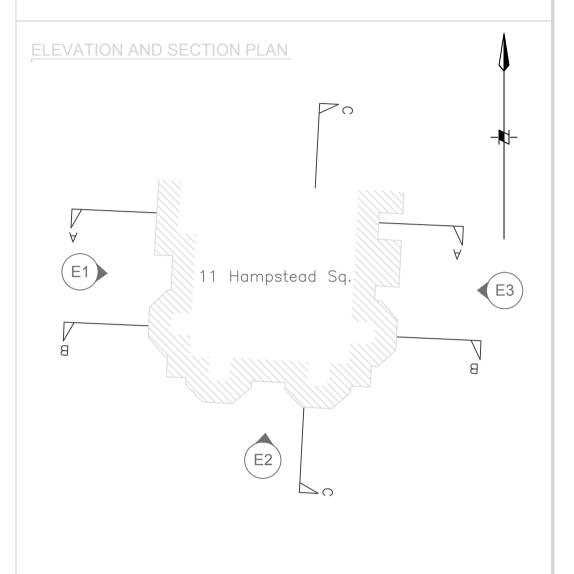

| CLIENT        | Glas Architects                          |                  | Unit W215<br>Holywell Centre<br>1 Phipp Street<br>London, EC2A 4PS |
|---------------|------------------------------------------|------------------|--------------------------------------------------------------------|
| PROJECT       | 11 Hampstead Square<br>London<br>NW3 1AB |                  |                                                                    |
| DRAWING TITLE | Sections Section B-B and Section         | C-C              |                                                                    |
| SCALE<br>1:50 | 2.5m                                     | SHEET SIZE<br>A1 | DATE<br>17/08/15                                                   |
| DRAWING NO.   |                                          |                  | SURVEYOR SL                                                        |
| BA2074        | 10815_06                                 |                  | DRAWN BY JT/P                                                      |