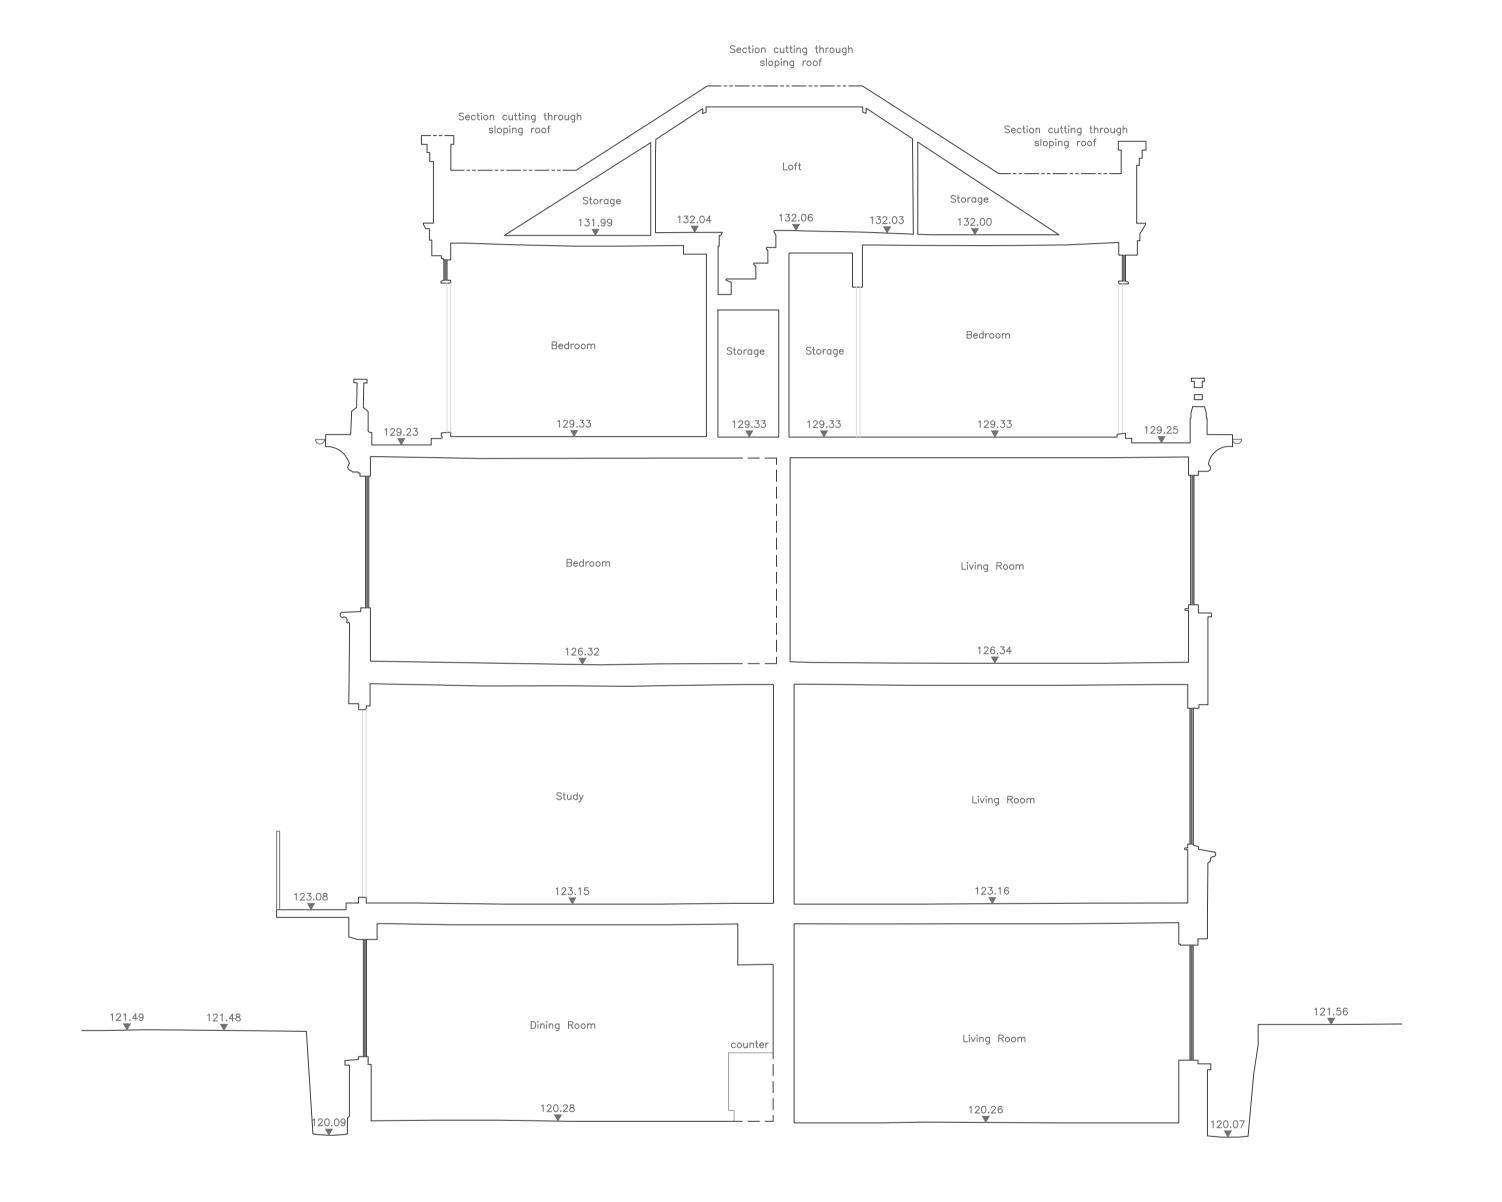

Datum Line 118.00m

Section B-B

Section C-C

NOTES

1. Levels : Ordnance Survey GPS Datum.

2. Grid: Ordnance Survey National Grid based on GPS Observations.

3. North Point indicative only.

4. Drainage pipe sizes are approximate as gauged from the surface.