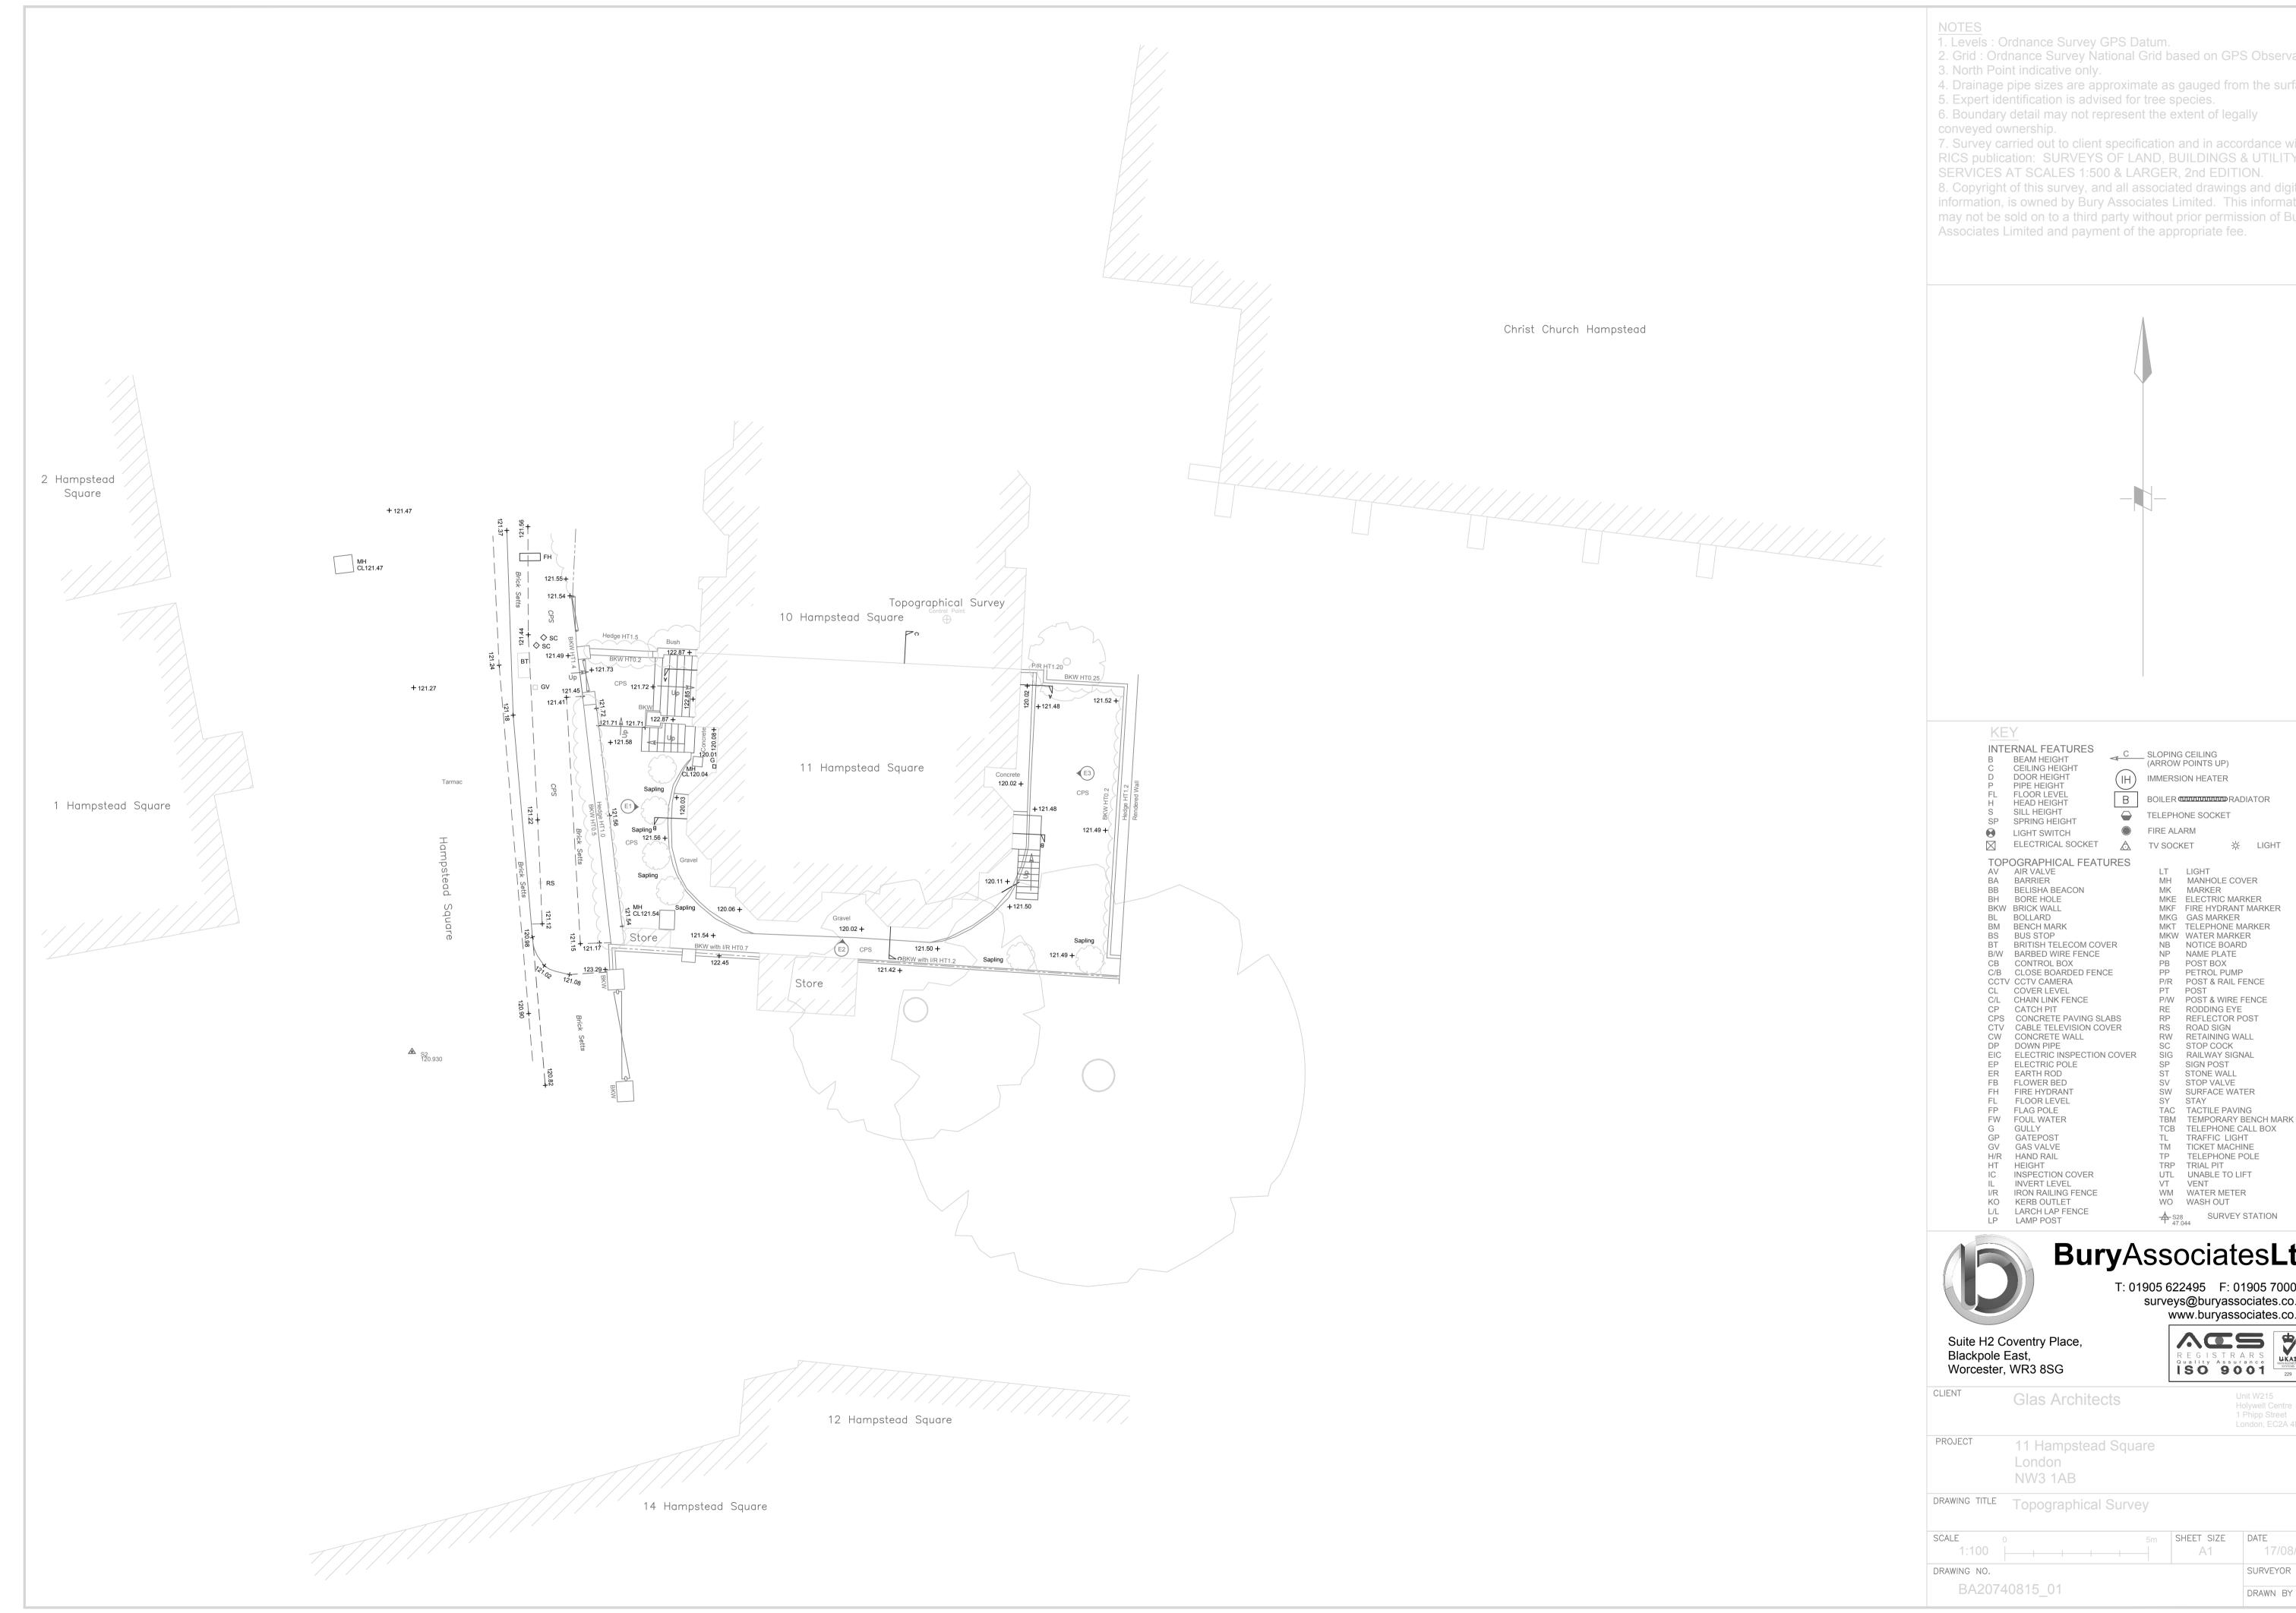

2. Grid: Ordnance Survey National Grid based on GPS Observations.

4. Drainage pipe sizes are approximate as gauged from the surface.

6. Boundary detail may not represent the extent of legally

7. Survey carried out to client specification and in accordance with RICS publication: SURVEYS OF LAND, BUILDINGS & UTILITY

8. Copyright of this survey, and all associated drawings and digital information, is owned by Bury Associates Limited. This information may not be sold on to a third party without prior permission of Bury

## **Bury**Associates**Ltd**

T: 01905 622495 F: 01905 700029 surveys@buryassociates.co.uk www.buryassociates.co.uk

| 1:100         | 0 |  | - | - |  | 5m | SHEET SIZE<br>A1 | DATE<br>17/08/ | 15 |
|---------------|---|--|---|---|--|----|------------------|----------------|----|
| DRAWING NO.   |   |  |   |   |  |    |                  | SURVEYOR       | SL |
| BA20740815_01 |   |  |   |   |  |    |                  | DRAWN BY       | MP |