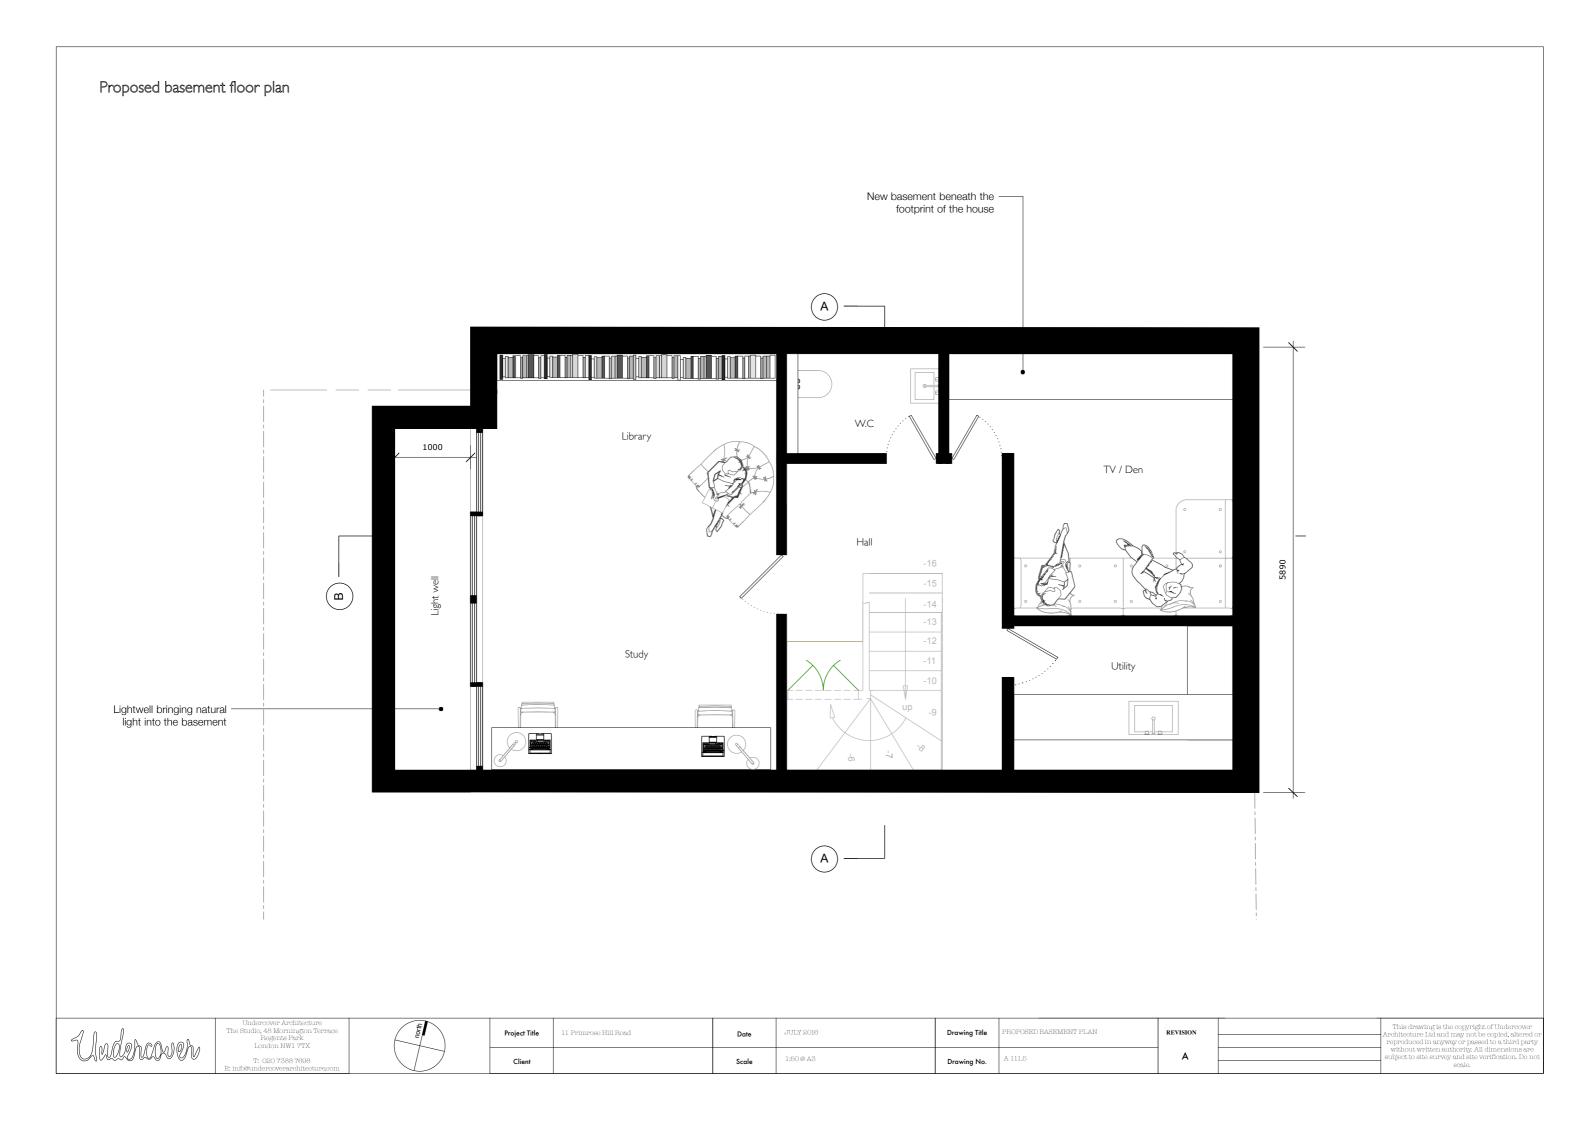

## Proposed ground floor and garden plan 1:100



King Henry's road

Undercover

Undersover Architecture
The Studio, 48 Mornington Terrace
Regents Park
London NW1 7TX
T: 020 7388 7698



| Client    |                       | _ |
|-----------|-----------------------|---|
| ect Title | 11 Primrose Hill Road |   |

JULY 2016

Drawing Title PROPOSED GROUND FLOOR, AND GARDEN

Drawing No. A 111

Α

This drawing is the copyright of Undercover
Architecture Ltd and may not be copied, altered o
reproduced in anyway or passed to a third party
without written authority. All dimensions are
subject to site survey and site verification. Do no
scale.









Undercover Architecture
The Study, 48 mentagon Terrace
London NW1 7TX
T. 020 7388 7698
E: info@undercoverarchitecture.com

## Proposed side elevation Lightwell bringing natural light into the basement This drawing is the copyright of Undercover rehitecture Ltd and may not be copied, altered or reproduced in anyway or passed to a third party without written authority. All dimensions are subject to site survey and site verification. Do no scale. Undercover Architecture The Studio, 48 Mornington Terrace JULY 2016 Drawing Title ROPOSED SIDE ELEVATION REVISION Project Title Date Regents Park London NW1 7TX Α 1:50 @ A3 T: 020 7388 7698