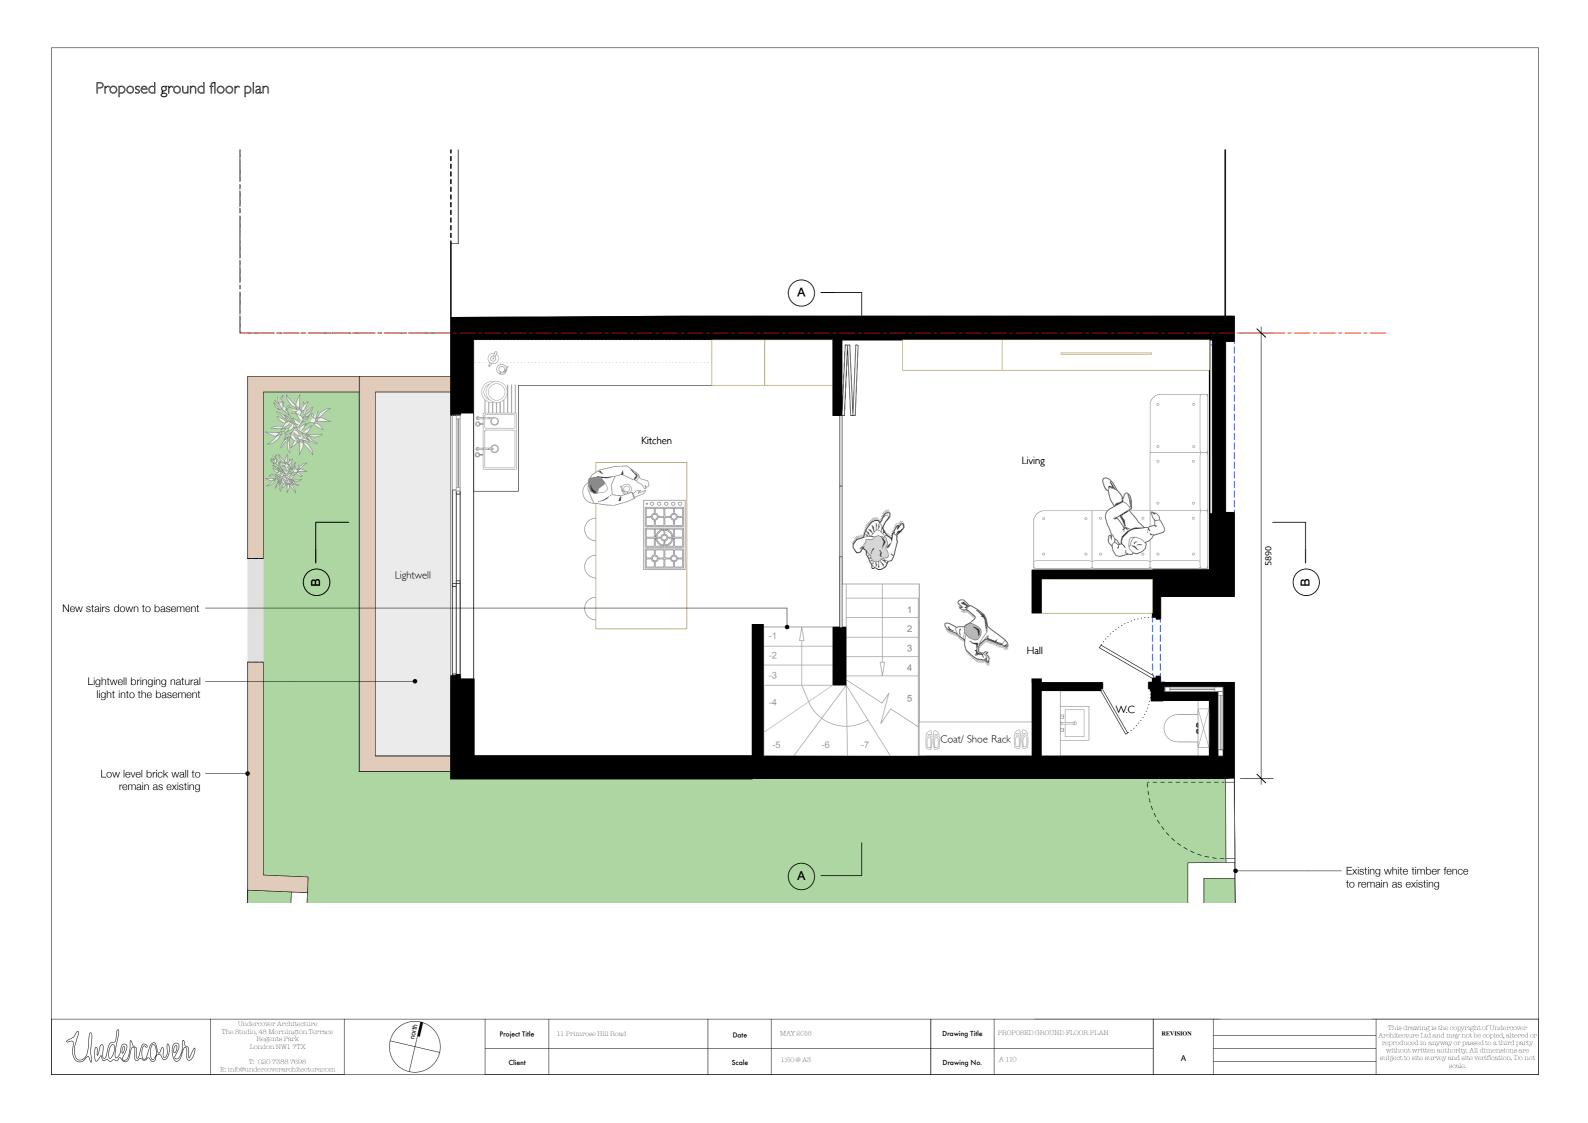

## Proposed ground floor and garden plan 1:100

King Henry's road

Undercover

Undersover Architecture
The Studio, 48 Mornington Terrace
Regents Park
London NW1 7TX
T: 020 7388 7698

| Client    |                       | _ |
|-----------|-----------------------|---|
| ect Title | 11 Primrose Hill Road |   |

JULY 2016

Drawing Title PROPOSED GROUND FLOOR, AND GARDEN

Drawing No. A 111

Α

This drawing is the copyright of Undercover
Architecture Ltd and may not be copied, altered o
reproduced in anyway or passed to a third party
without written authority. All dimensions are
subject to site survey and site verification. Do no
scale.