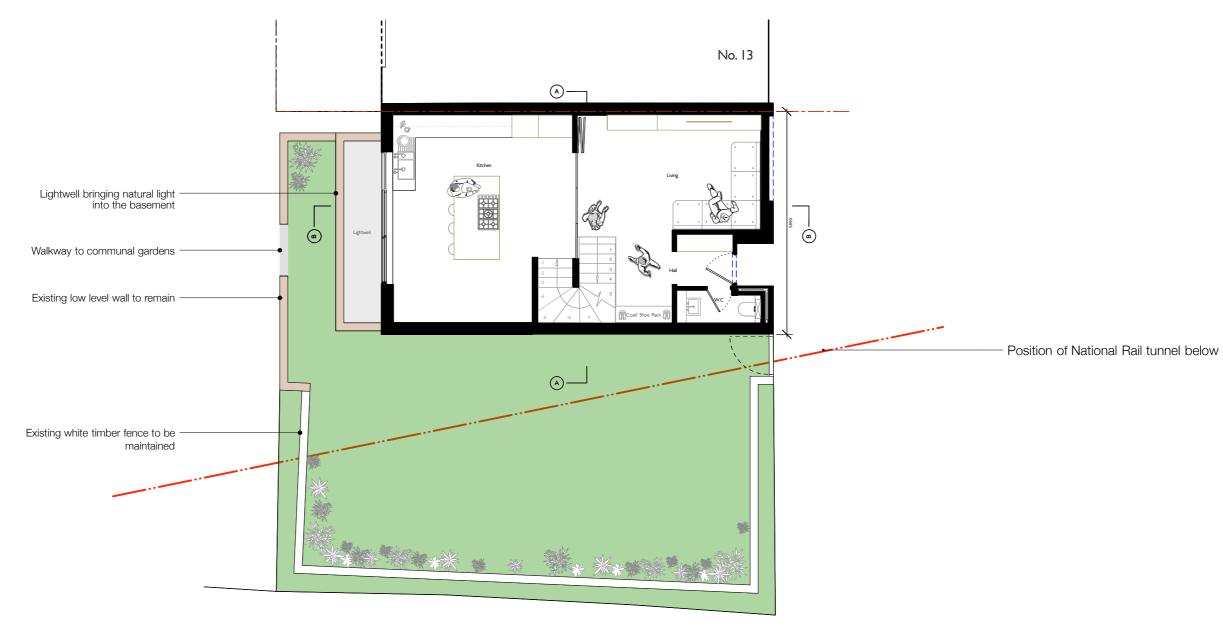

## Proposed ground floor and garden plan 1:100

King Henry's road

Undercover

Undersover Architecture
The Studio, 48 Mornington Terrace
Regents Park
London NW1 7TX
T: 020 7388 7698

| Client    |                       | _ |
|-----------|-----------------------|---|
| ect Title | 11 Primrose Hill Road |   |

JULY 2016

Drawing Title PROPOSED GROUND FLOOR, AND GARDEN

Drawing No. A 111

Α

This drawing is the copyright of Undercover
Architecture Ltd and may not be copied, altered o
reproduced in anyway or passed to a third party
without written authority. All dimensions are
subject to site survey and site verification. Do no
scale.

## Proposed side elevation Lightwell bringing natural light into the basement This drawing is the copyright of Undercover rehitecture Ltd and may not be copied, altered or reproduced in anyway or passed to a third party without written authority. All dimensions are subject to site survey and site verification. Do no scale. Undercover Architecture The Studio, 48 Mornington Terrace JULY 2016 Drawing Title ROPOSED SIDE ELEVATION REVISION Project Title Date Regents Park London NW1 7TX Α 1:50 @ A3 T: 020 7388 7698