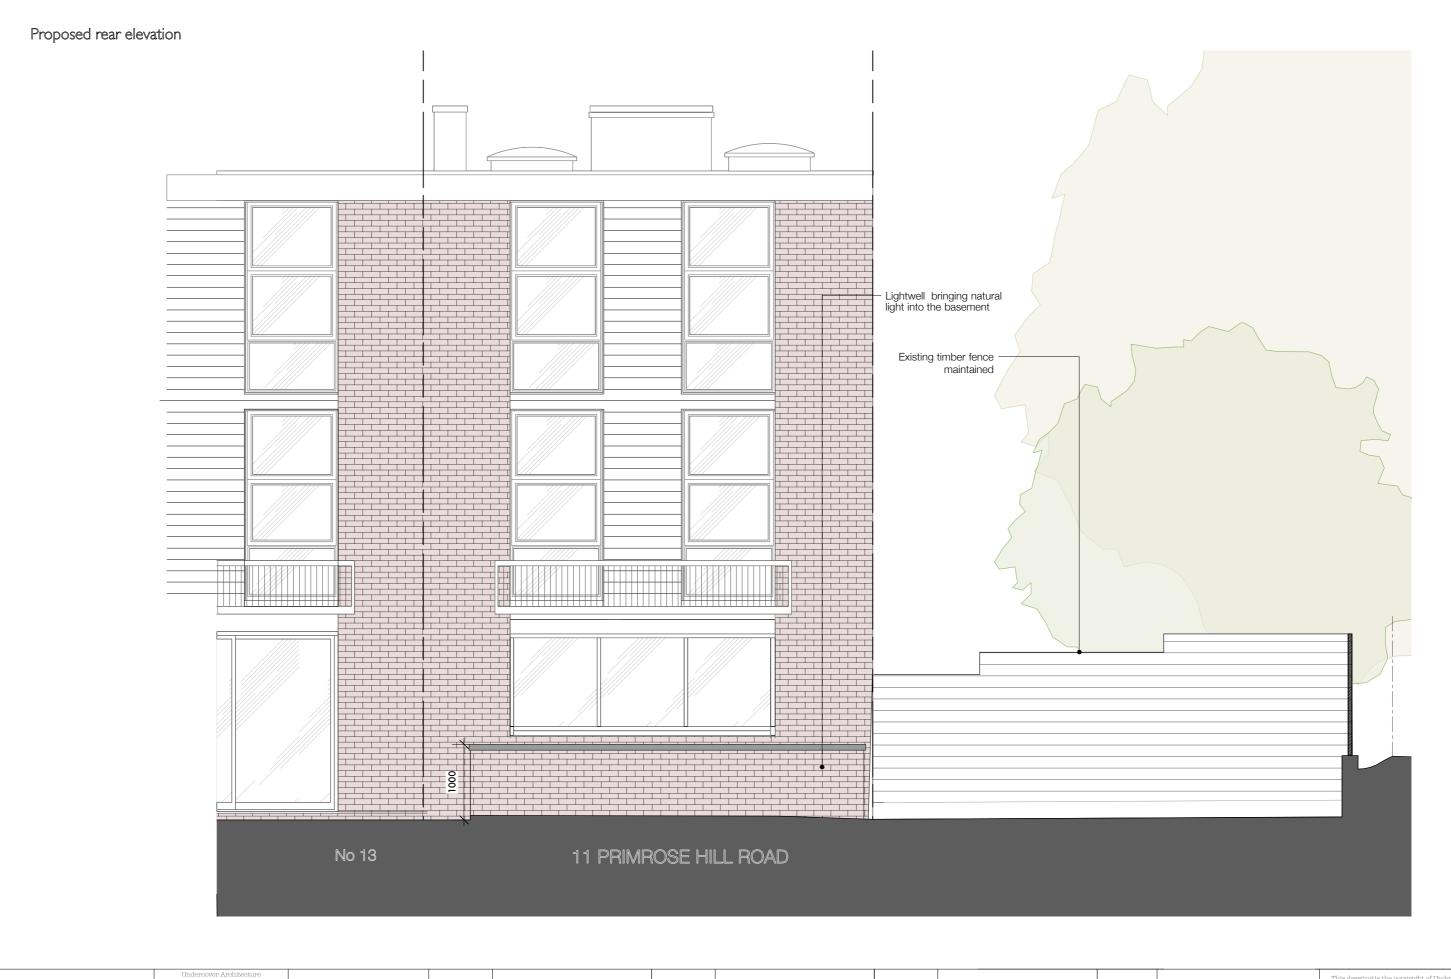

## Proposed side elevation Lightwell bringing natural light into the basement This drawing is the copyright of Undercover rehitecture Ltd and may not be copied, altered or reproduced in anyway or passed to a third party without written authority. All dimensions are subject to site survey and site verification. Do no scale. Undercover Architecture The Studio, 48 Mornington Terrace JULY 2016 Drawing Title ROPOSED SIDE ELEVATION REVISION Project Title Date Regents Park London NW1 7TX Α 1:50 @ A3 T: 020 7388 7698