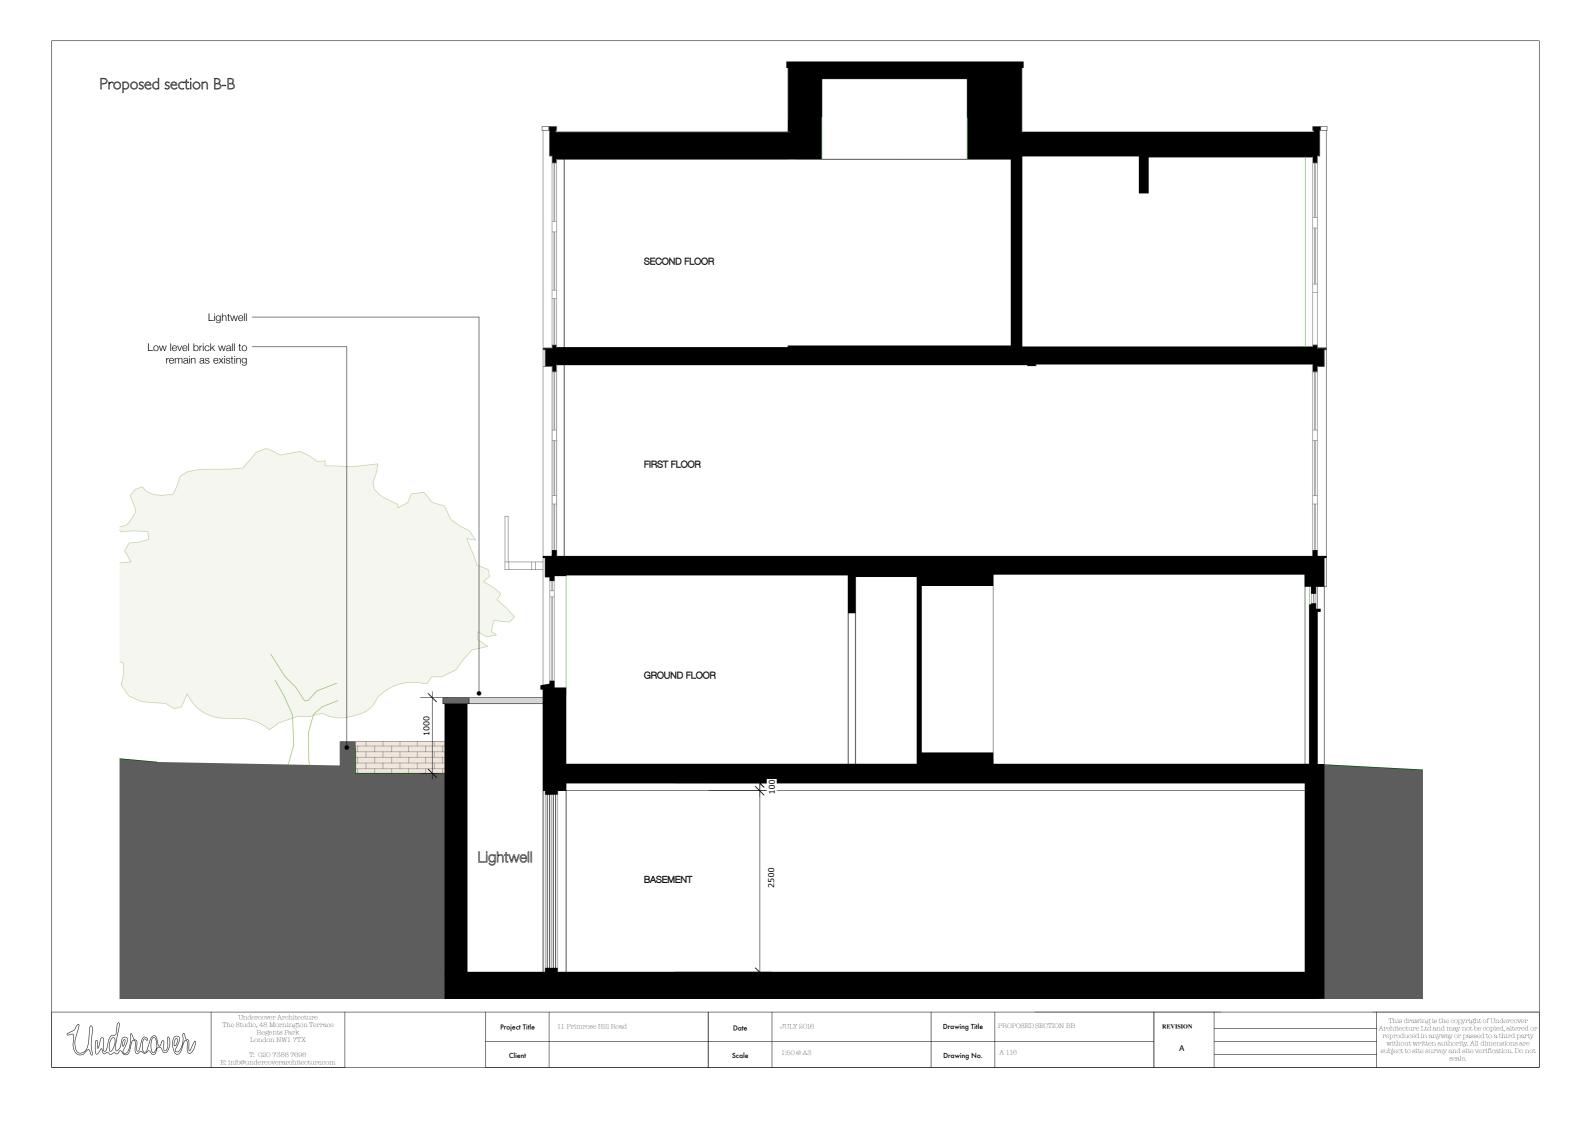

## Proposed side elevation Lightwell bringing natural light into the basement This drawing is the copyright of Undercover rehitecture Ltd and may not be copied, altered or reproduced in anyway or passed to a third party without written authority. All dimensions are subject to site survey and site verification. Do no scale. Undercover Architecture The Studio, 48 Mornington Terrace JULY 2016 Drawing Title ROPOSED SIDE ELEVATION REVISION Project Title Date Regents Park London NW1 7TX Α 1:50 @ A3 T: 020 7388 7698