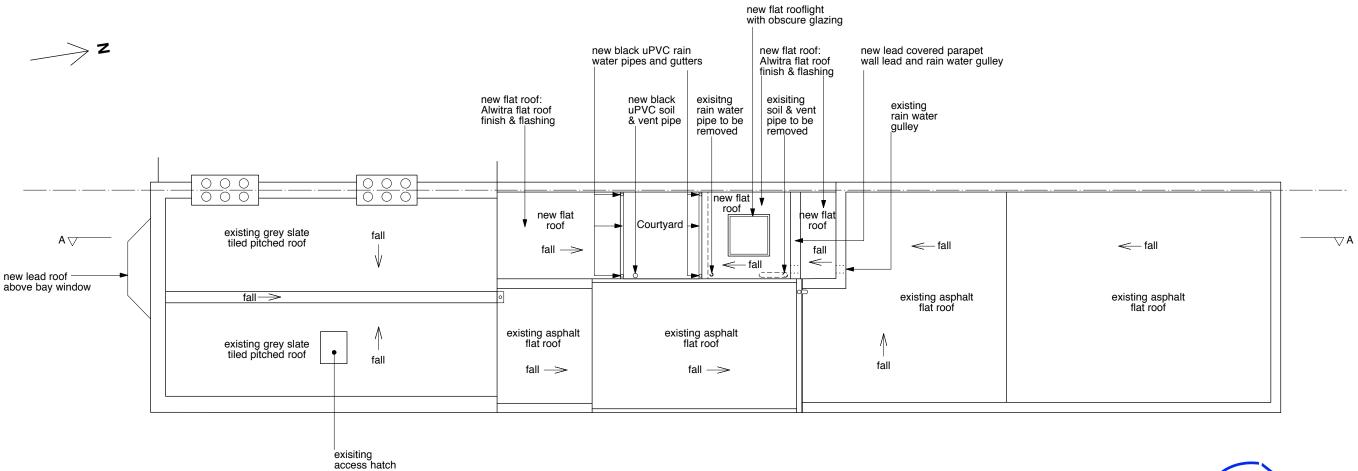

## PROPOSED ROOF PLAN

## NOTE

NEW FLAT ROOF

Warm roof construction comprising of Alwitra roofing fully adhered system from I.C.B. Ltd's Evalon-V single ply polymeric membrane (in grey) 2.2mm thick including polyester-fleece backing adhered to Kingspan Insulation Ltd.'s Thermaroof TR27's 110mm thick rigid insulation board, with a vapour barrier between insulation & 19mm plywood decking on sw fornings pieces on existing sw joists, foil backed 12.5mm plasterboard & 6mm skim all achieving .2 w/m sq. C.
Alwitra flashing to existing walls, new & existing paragets Alwitra flashing to existing walls, new & existing parapets.

Note - Alwitra flat roofing system to be installed as per manufacturer's recommendation.