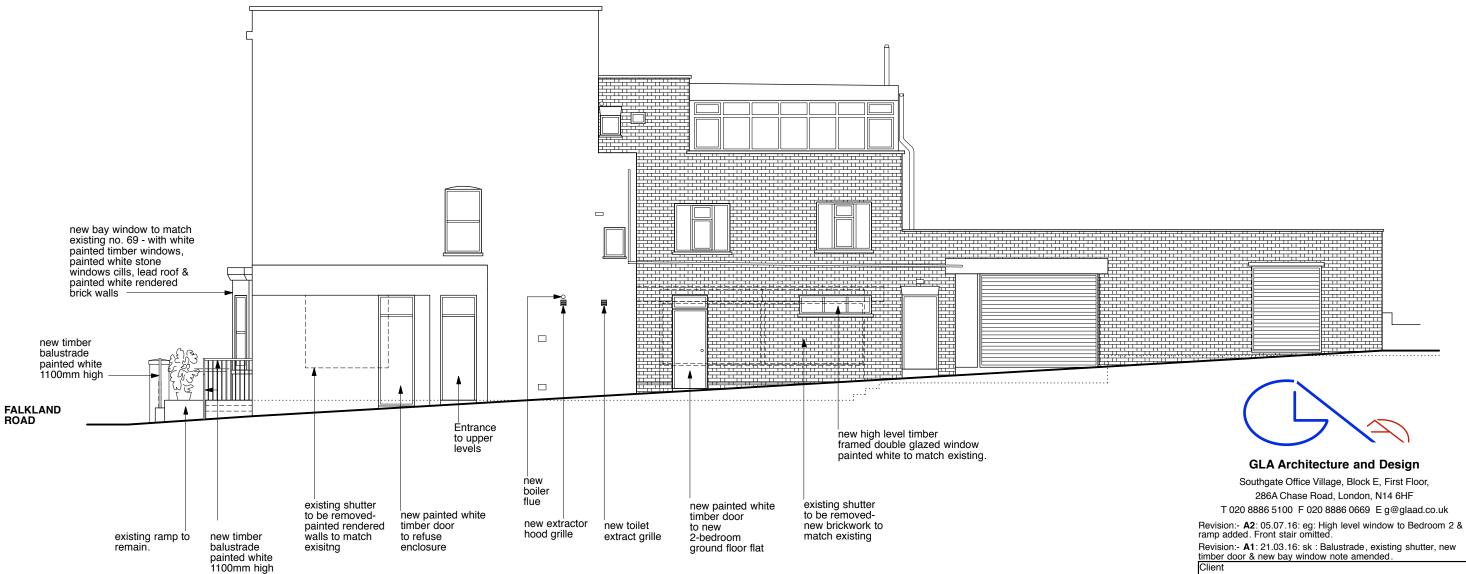

## PROPOSED SIDE ELEVATION FROM MONTPELIER GROVE

## NOTE

All new timber framed windows to be double glazed and painted white.

All new external doors to be in timber.

## S. ASPRIS & SON LTD.

Main Contractor

CHANGE OF USE FROM A SHOP TO A FLAT 71 FALKLAND ROAD, LONDON NW5 2XB

Drawing Title
PROPOSED SIDE ELEVATION
FROM MONTPELIER GROVE

| Scale<br>1:100 @ A3  | Drawn By<br>EG    |
|----------------------|-------------------|
| Project No.<br>1415A | Rev.<br><b>A2</b> |