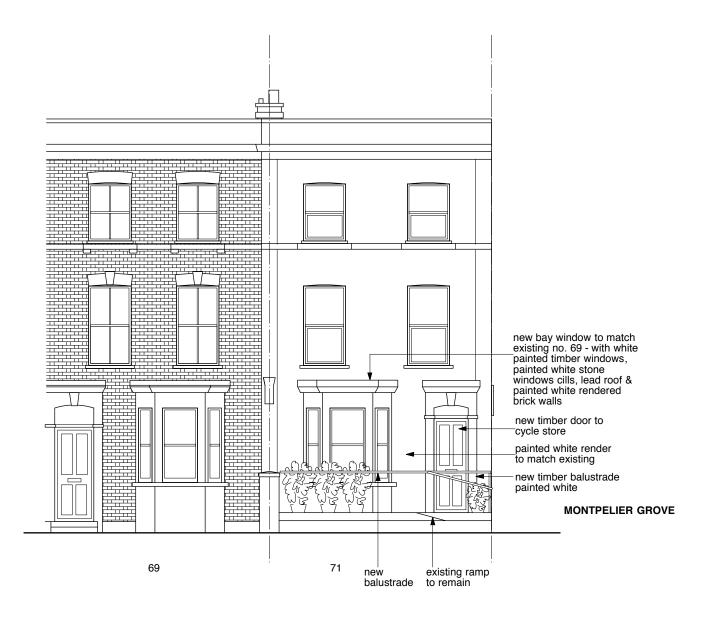

PROPOSED FRONT ELEVATION

NOTE

All new timber framed windows to be double glazed and painted white. All new external doors to be in timber.

## GLA Architecture and Design

Southgate Office Village, Block E, First Floor, 286A Chase Road, London, N14 6HF T 020 8886 5100 F 020 8886 0669 E g@glaad.co.uk

Revision:- A2: 05.07.16: eg : Front stair omitted. Ramp added. Revision:- A1: 21.03.16: sk : Balustrade & new bay window note amended.

| Client                                                                                        |                             |                |
|-----------------------------------------------------------------------------------------------|-----------------------------|----------------|
| S. ASPRIS & SON LTD.                                                                          |                             |                |
| Main Contractor                                                                               |                             |                |
|                                                                                               |                             |                |
| Project                                                                                       |                             |                |
| CHANGE OF USE FROM A SHOP TO                                                                  |                             |                |
| A FLAT                                                                                        |                             |                |
| 71 FALKLAND ROAD, LONDON NW5 2XB                                                              |                             |                |
| Drawing Title<br>PROPOSED FRONT ELEVATION                                                     |                             |                |
| Scale<br>1:100 @ A3                                                                           | Date<br>June 2014           | Drawn By<br>EG |
| Project No.                                                                                   | Drawing No.                 | Rev.           |
| 1415A                                                                                         | 10                          | A2             |
| DO NOT SCALE THIS DRAWING.                                                                    |                             |                |
| ALL DIMENSIONS TO BE CHECKED ON SITE C Copyright                                              |                             |                |
| DRAWING STATUS<br>A SCHEME - Outline/Scheme drawings for proposals, budgets, etc.             |                             |                |
| <b>0</b> 1 1 <i>j</i> <b>0</b> <i>j</i>                                                       |                             |                |
| B DESIGN DEVELOPMENT - Evolving final design drawings for<br>approvals, tenders, billing etc. |                             |                |
| C CONSTRUCTION - Fully developed drawings issued under<br>instruction for construction.       |                             |                |
|                                                                                               | nstruction for construction |                |