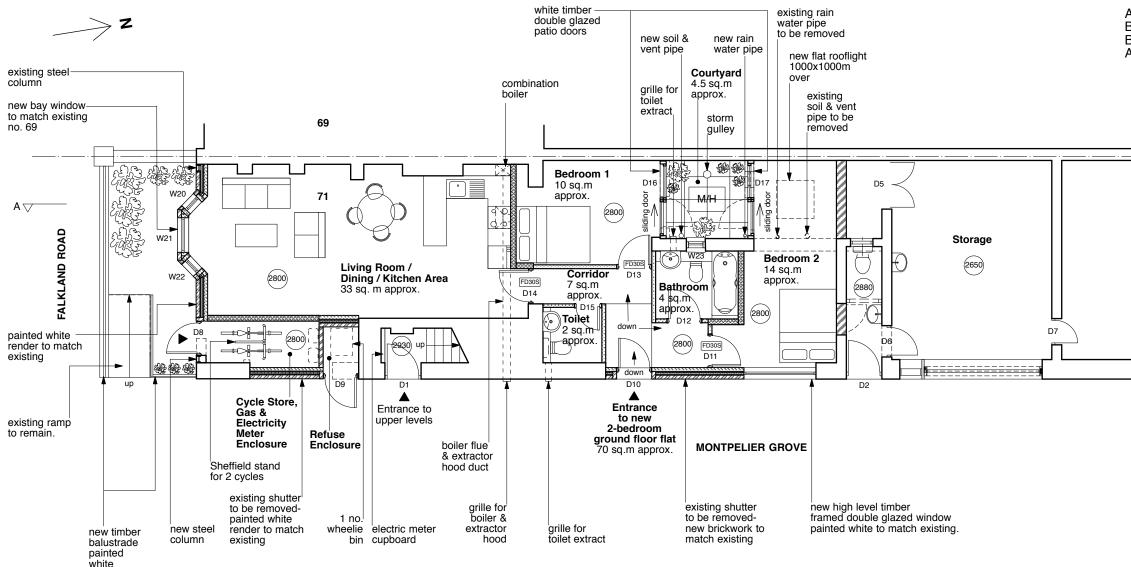

PROPOSED GROUND FLOOR PLAN

## NOTE

All new timber framed windows to be double glazed and painted white. All new external doors to be in timber.

| KEY    |                                                                                                                                                                                                                                   |
|--------|-----------------------------------------------------------------------------------------------------------------------------------------------------------------------------------------------------------------------------------|
| D1     | Door Number                                                                                                                                                                                                                       |
| W1     | Window Number                                                                                                                                                                                                                     |
| 2650   | Ceiling Height                                                                                                                                                                                                                    |
| M/H    | New manhole                                                                                                                                                                                                                       |
| FD30S  | Half hour fire/smoke resistant standard                                                                                                                                                                                           |
|        | New cavity wall with brickwork exterior<br>to match existing, insulation in cavity,<br>blockwork interior with 12.7mm British<br>Gypsum plasterboard dry lining finish.<br>Cavity reveals to Building Regulations<br>14, C2, L1A. |
|        | One layer of 12.5mm BG plasterboard<br>to each side. Boards to be taper<br>edged, tape and jointed - all to achieve<br>half hour fire resistance.                                                                                 |
| 222222 | Two layers of 12.5mm BG Gyproc<br>Soundbloc each side with 50mm<br>Isowool 1200 cavity insulation.<br>Boards to be taper edged, tape and<br>jointed all installed to manufacturers<br>recommendations.                            |
|        | New brickwork filled into existing wall.                                                                                                                                                                                          |

## NOTE

## ALL WORK TO BE IN ACCORDANCE WITH CURRENT BUILDING REGULATIONS, HEALTH & SAFETY, BRITISH STANDARDS, I.E.E. WIRING REGULATIONS AND CDM REGULATIONS.

| Storage                                                                                |                                                                  |                                                                                      | A                                             |  |  |
|----------------------------------------------------------------------------------------|------------------------------------------------------------------|--------------------------------------------------------------------------------------|-----------------------------------------------|--|--|
| <u></u>                                                                                |                                                                  | ]                                                                                    |                                               |  |  |
| CLANCE OF USE FROM A SHOP TO<br>Project<br>Proving Title<br>Proposed GROUND FLOOR PLAN |                                                                  |                                                                                      |                                               |  |  |
| Scale<br>1:100 @<br>Project I<br>1415                                                  | No. Draw                                                         | 2014<br>ing No.                                                                      | Drawn By<br>EG<br>Rev.<br><b>A2</b>           |  |  |
| ALL DIME<br>DRAWIN<br>A SCHEI<br>B DESIG                                               | TRUCTION - Fully de                                              | CKED ON SITE<br>drawings for propos<br>Evolving final desigr<br>pprovals, tenders, t | n drawings for<br>billing etc.<br>ssued under |  |  |
|                                                                                        | ONLY STATUS 'C' DRAWINGS TO BE USED FOR<br>CONSTRUCTION PURPOSES |                                                                                      |                                               |  |  |