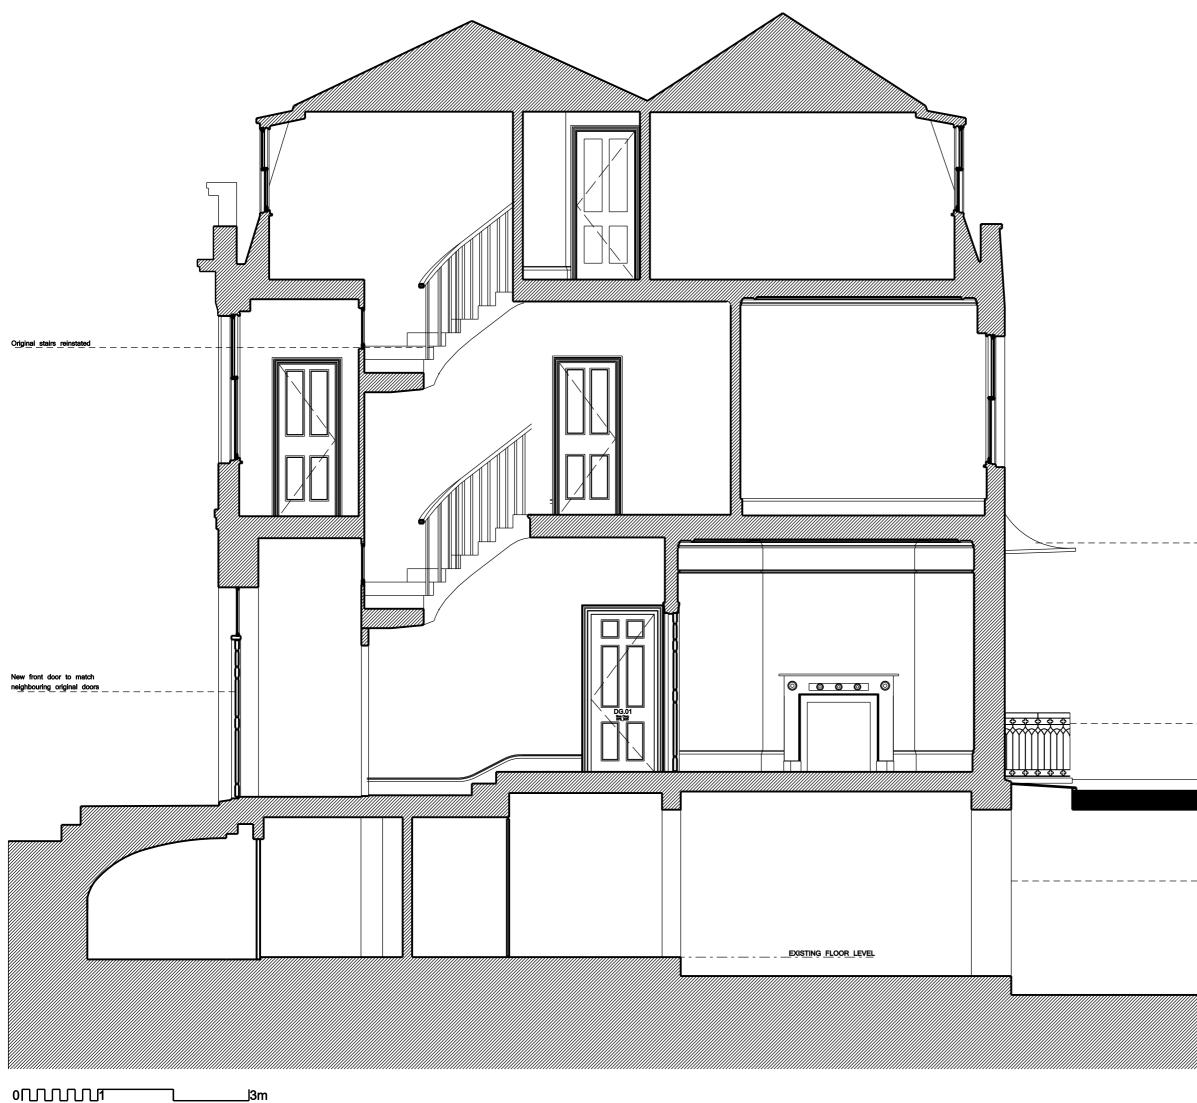

\* This drawing is Copyright © McLaren Excell Ltd.

Canopy retained

Cast iron balustrade retained and restored

| <u>Clear</u> glazed_fa | PLANNING                                      |
|------------------------|-----------------------------------------------|
| Existing walls visible | Issue Revision Comments Date PL1 28 09 15     |
|                        |                                               |
|                        | PL3 07 07 16                                  |
|                        | Project<br>26 BELSIZE GROVE, NW3 4DU          |
|                        | Scale Drawn By Date<br>1:50 @ A3 JAS 16 03 16 |
|                        | Drawing Title<br>PROPOSED<br>SECTION DD       |
|                        | Drawing No.                                   |
|                        | 078_314 PL3                                   |