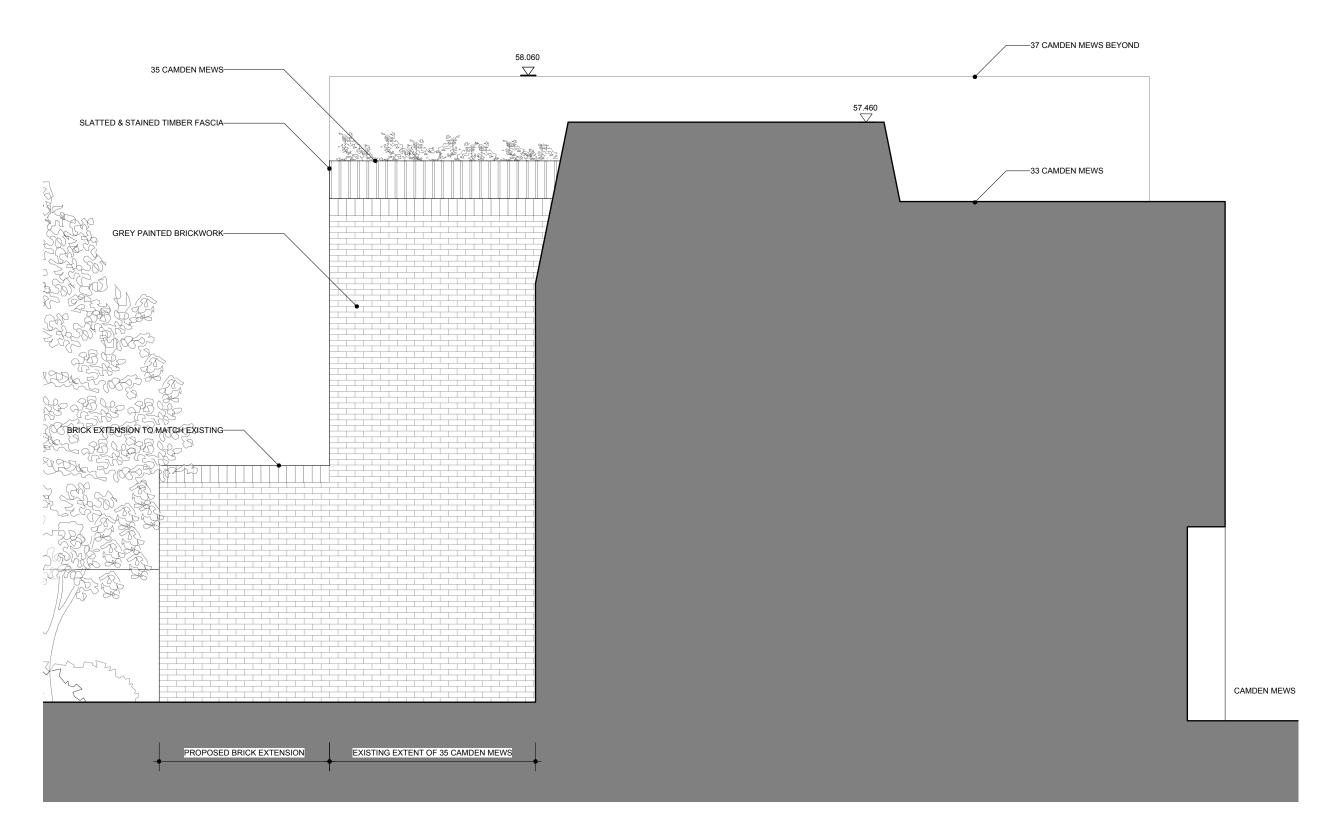

## **Proposed South Elevation**

Drawing Number 15103\_303

Scale APR 2016 1:50@A3

Planning

35 Camden Mews

James Field & Heather Baker