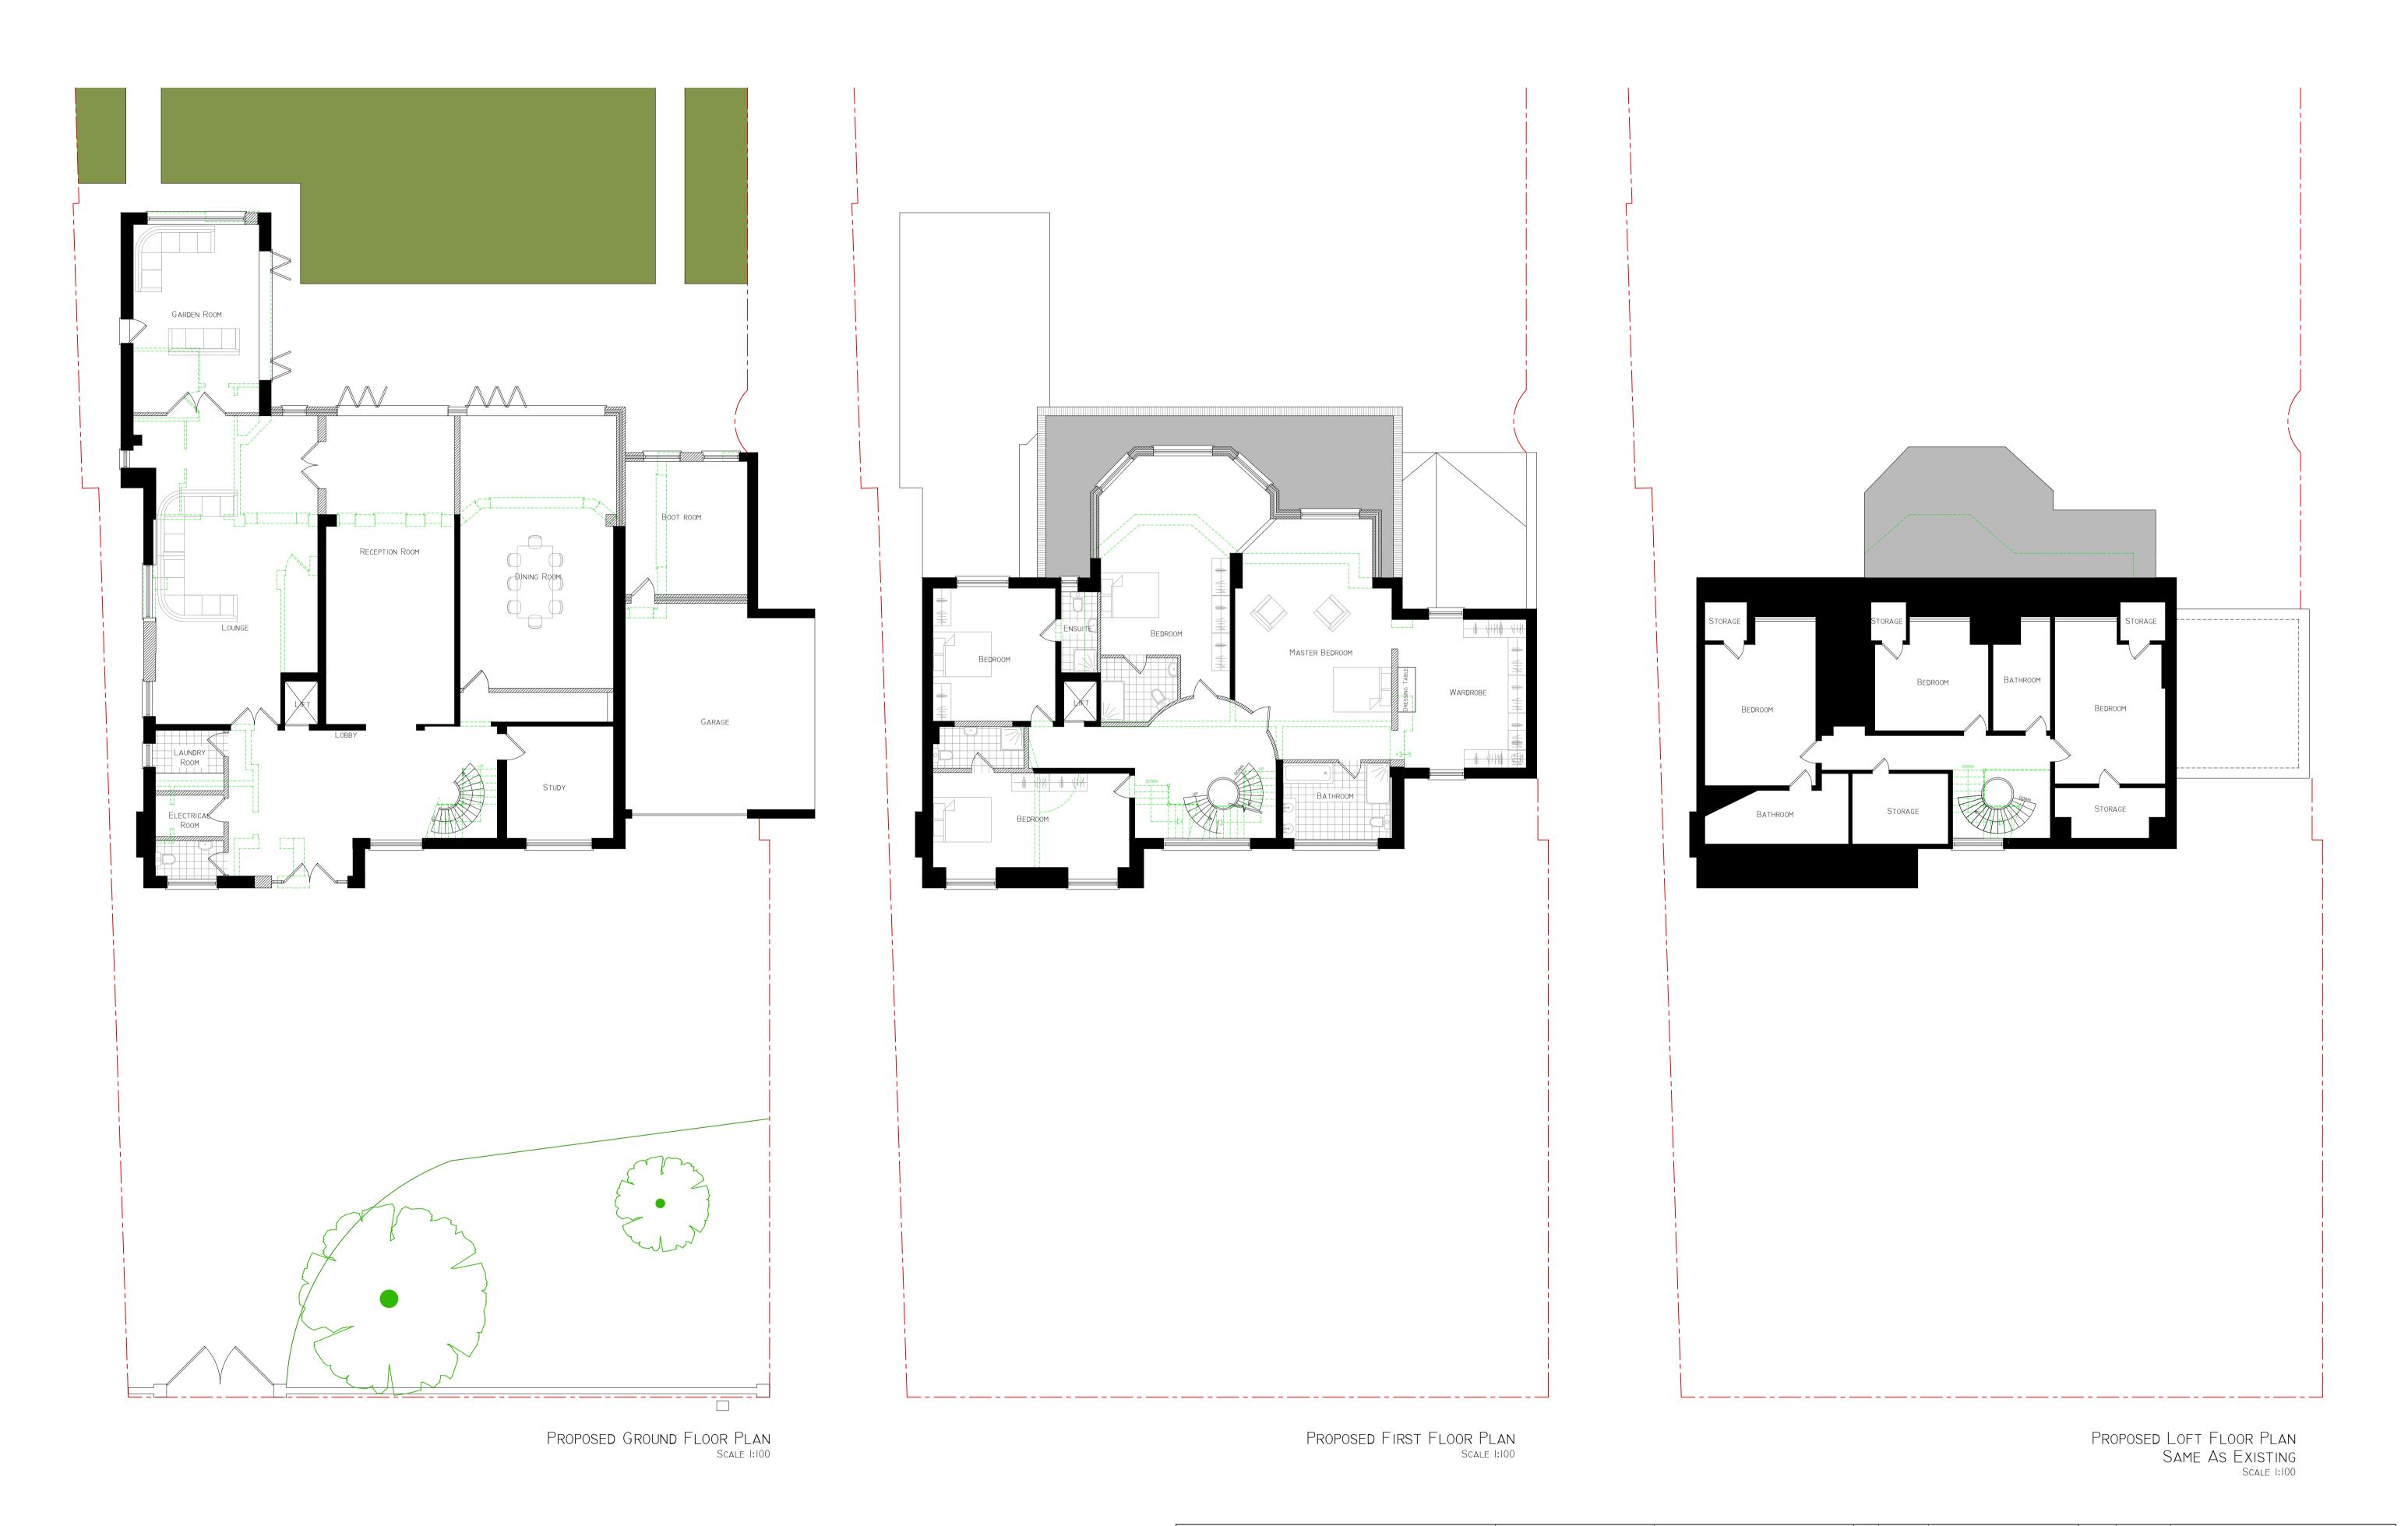

Legend

Walls Removed
New Walls
Existing Walls to Remian
Roof Structure
Sound Seperating Walls
Boundary

Legend

Walls Removed
New Walls

MPORTANT GENERAL NOTE
The specification is to be read in conjunction with the plans/section details, and other associated Structural details as may be provided.
A work is to be careful out to the Local Authority Planning and Building Regulations Approval, and the codes of Practice area is included on drawings are to the winders as included on drawings are to the winders of the previous of the specification is to be readed to the Authority Planning and Building Regulations Approval, and the code of Practice area is included on drawings are to the winders of the previous of the specification is to be readed to the Authority Planning and Building Regulations Approval, and the measurement of the provision of the plans (section details, and other associated structure)

Revision
New Walls

Existing Walls to Remian
Roof Structure
Sound Seperating Walls
Boundary

MPORTANT GENERAL NOTE
The specification is to be readed in conjunction with the plans/section details, and other associated size and plans are possible and other associated on drawings are to be winded to the Authority Planning and Building Regulations Approval, and the plans/section details, and other associated on drawings are to be winded by the appointment of the color of particulars as indicated on drawings are to be winded by the appointment of the plans (section details, and other associated size and plans are detailed. A control of the plans (section details, and other associated as in the plans (section details, and other associated on drawings are to be windered to the Authority Planning and Building Regulations Approval, and the plans (section details, and other associated on drawings are to be excepted to the Authority Planning and Building Regulations Approval, and the plans (section details, and other associated on the plans (section details, and other associated on the plans (section details, and other associa