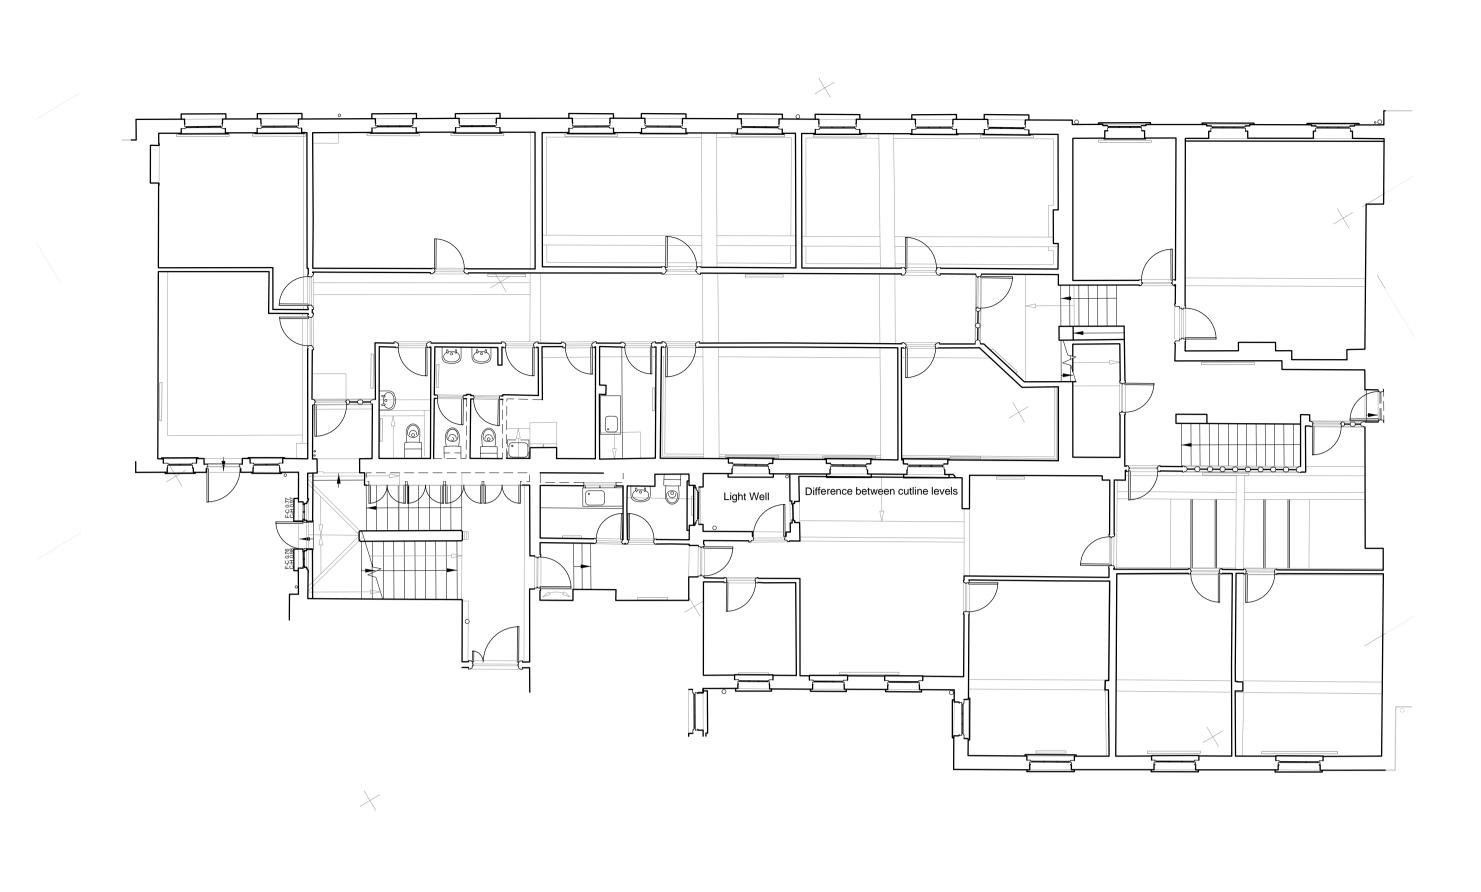

Existing First Floor Plan

1:100

© Scott Brownrigg Ltd

Figured dimensions only are to be taken from this drawing. All dimensions are to be checked on site before any work is put in hand.

All drawings are based on survey information provided by others. Scott Brownrigg cannot be held responsible for the accuracy of this information, the legal boundary or site demise. This should be checked on site and against legal records.

Client's Name **Mount Anvil** 

MOU NTA NVIL

Kidderpore Avenue

Drawing Title

Bay House Existing Mezzanine and First Floor Plans

1:100 @A1

157780

LB-BH-EX-101