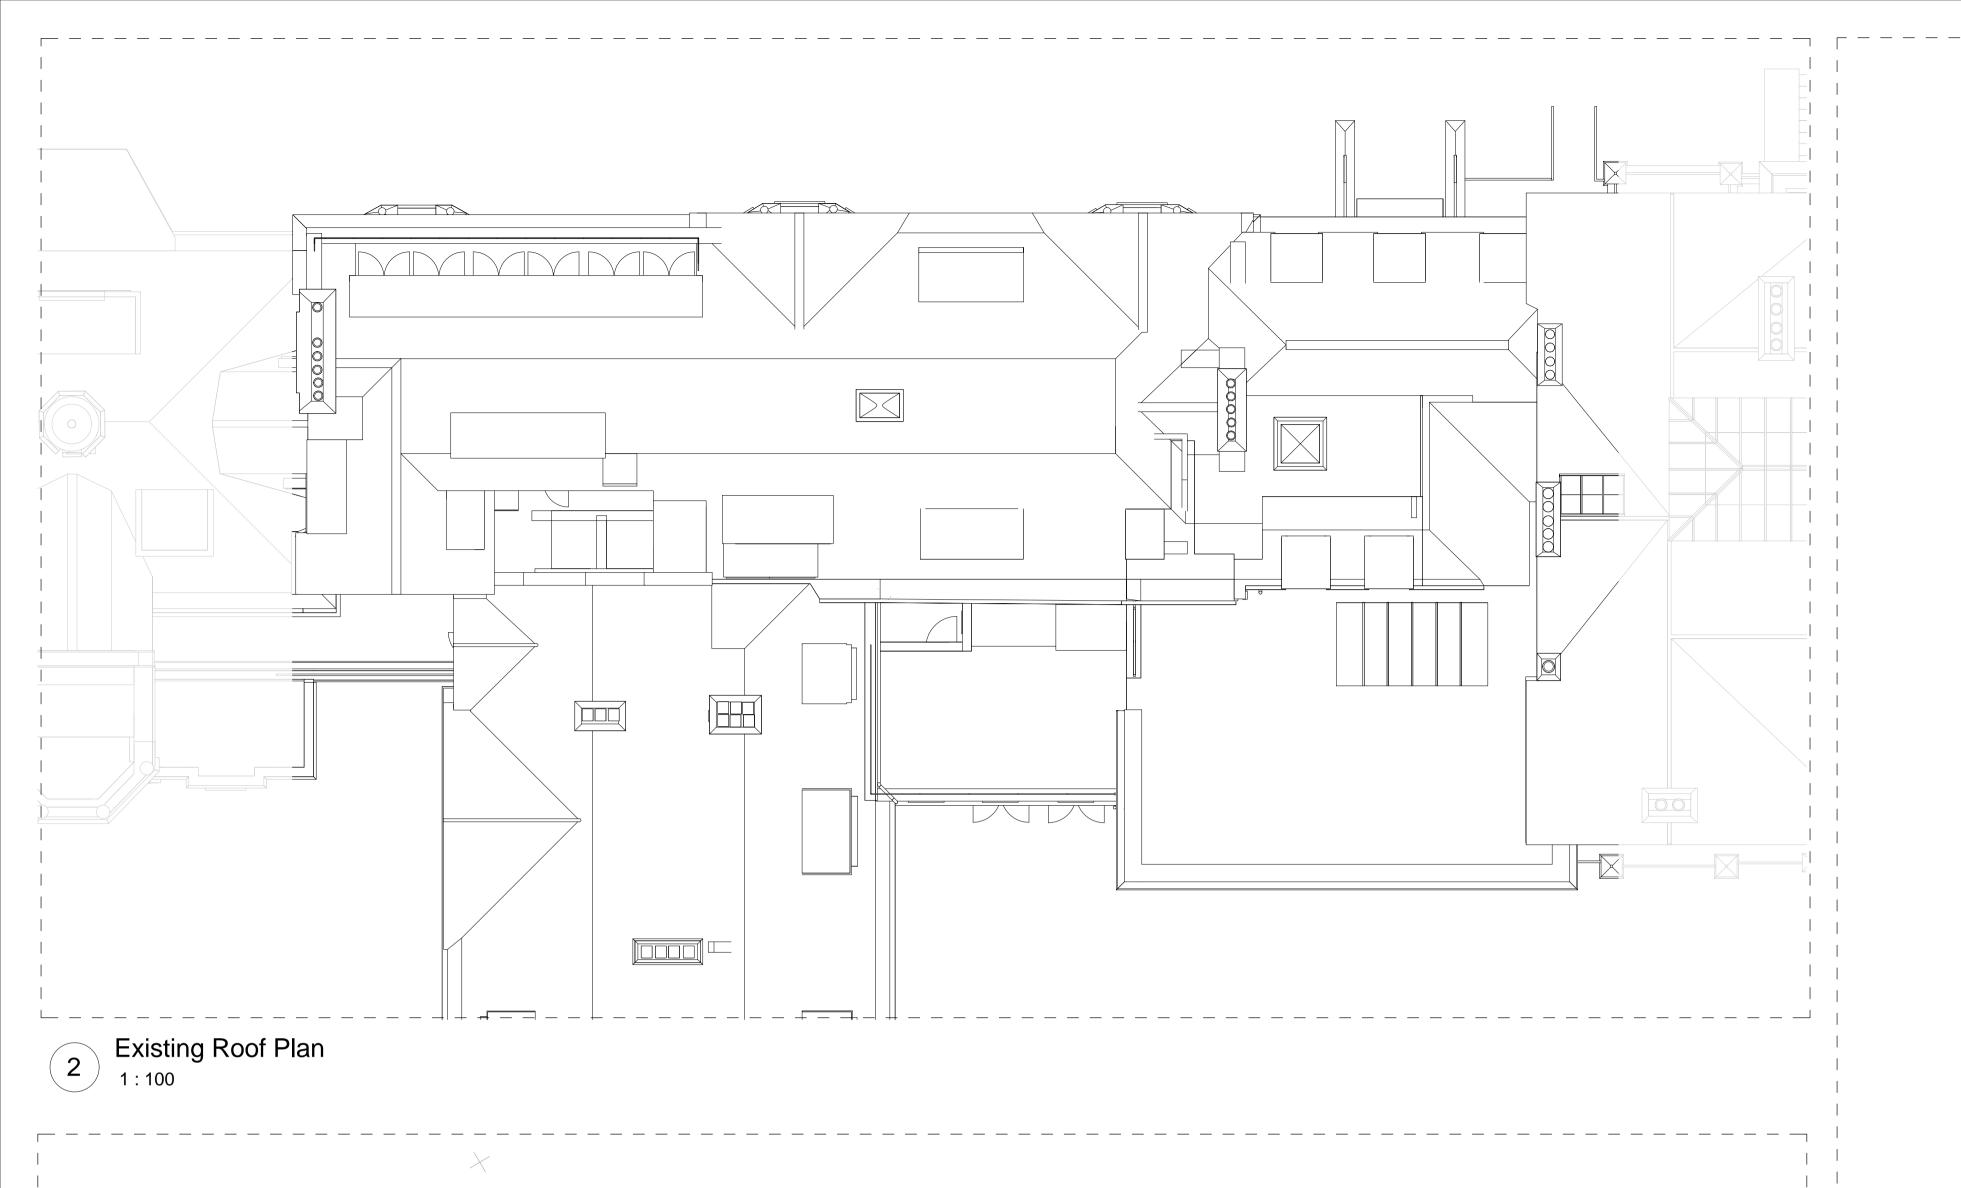

Client's Name Mount Anvil

Kidderpore Avenue

Drawing Title

Bay House Existing Second Floor and Roof

1:100@A1

157780

LB-BH-EX-102

FOR LISTED BUILDING CONSENT