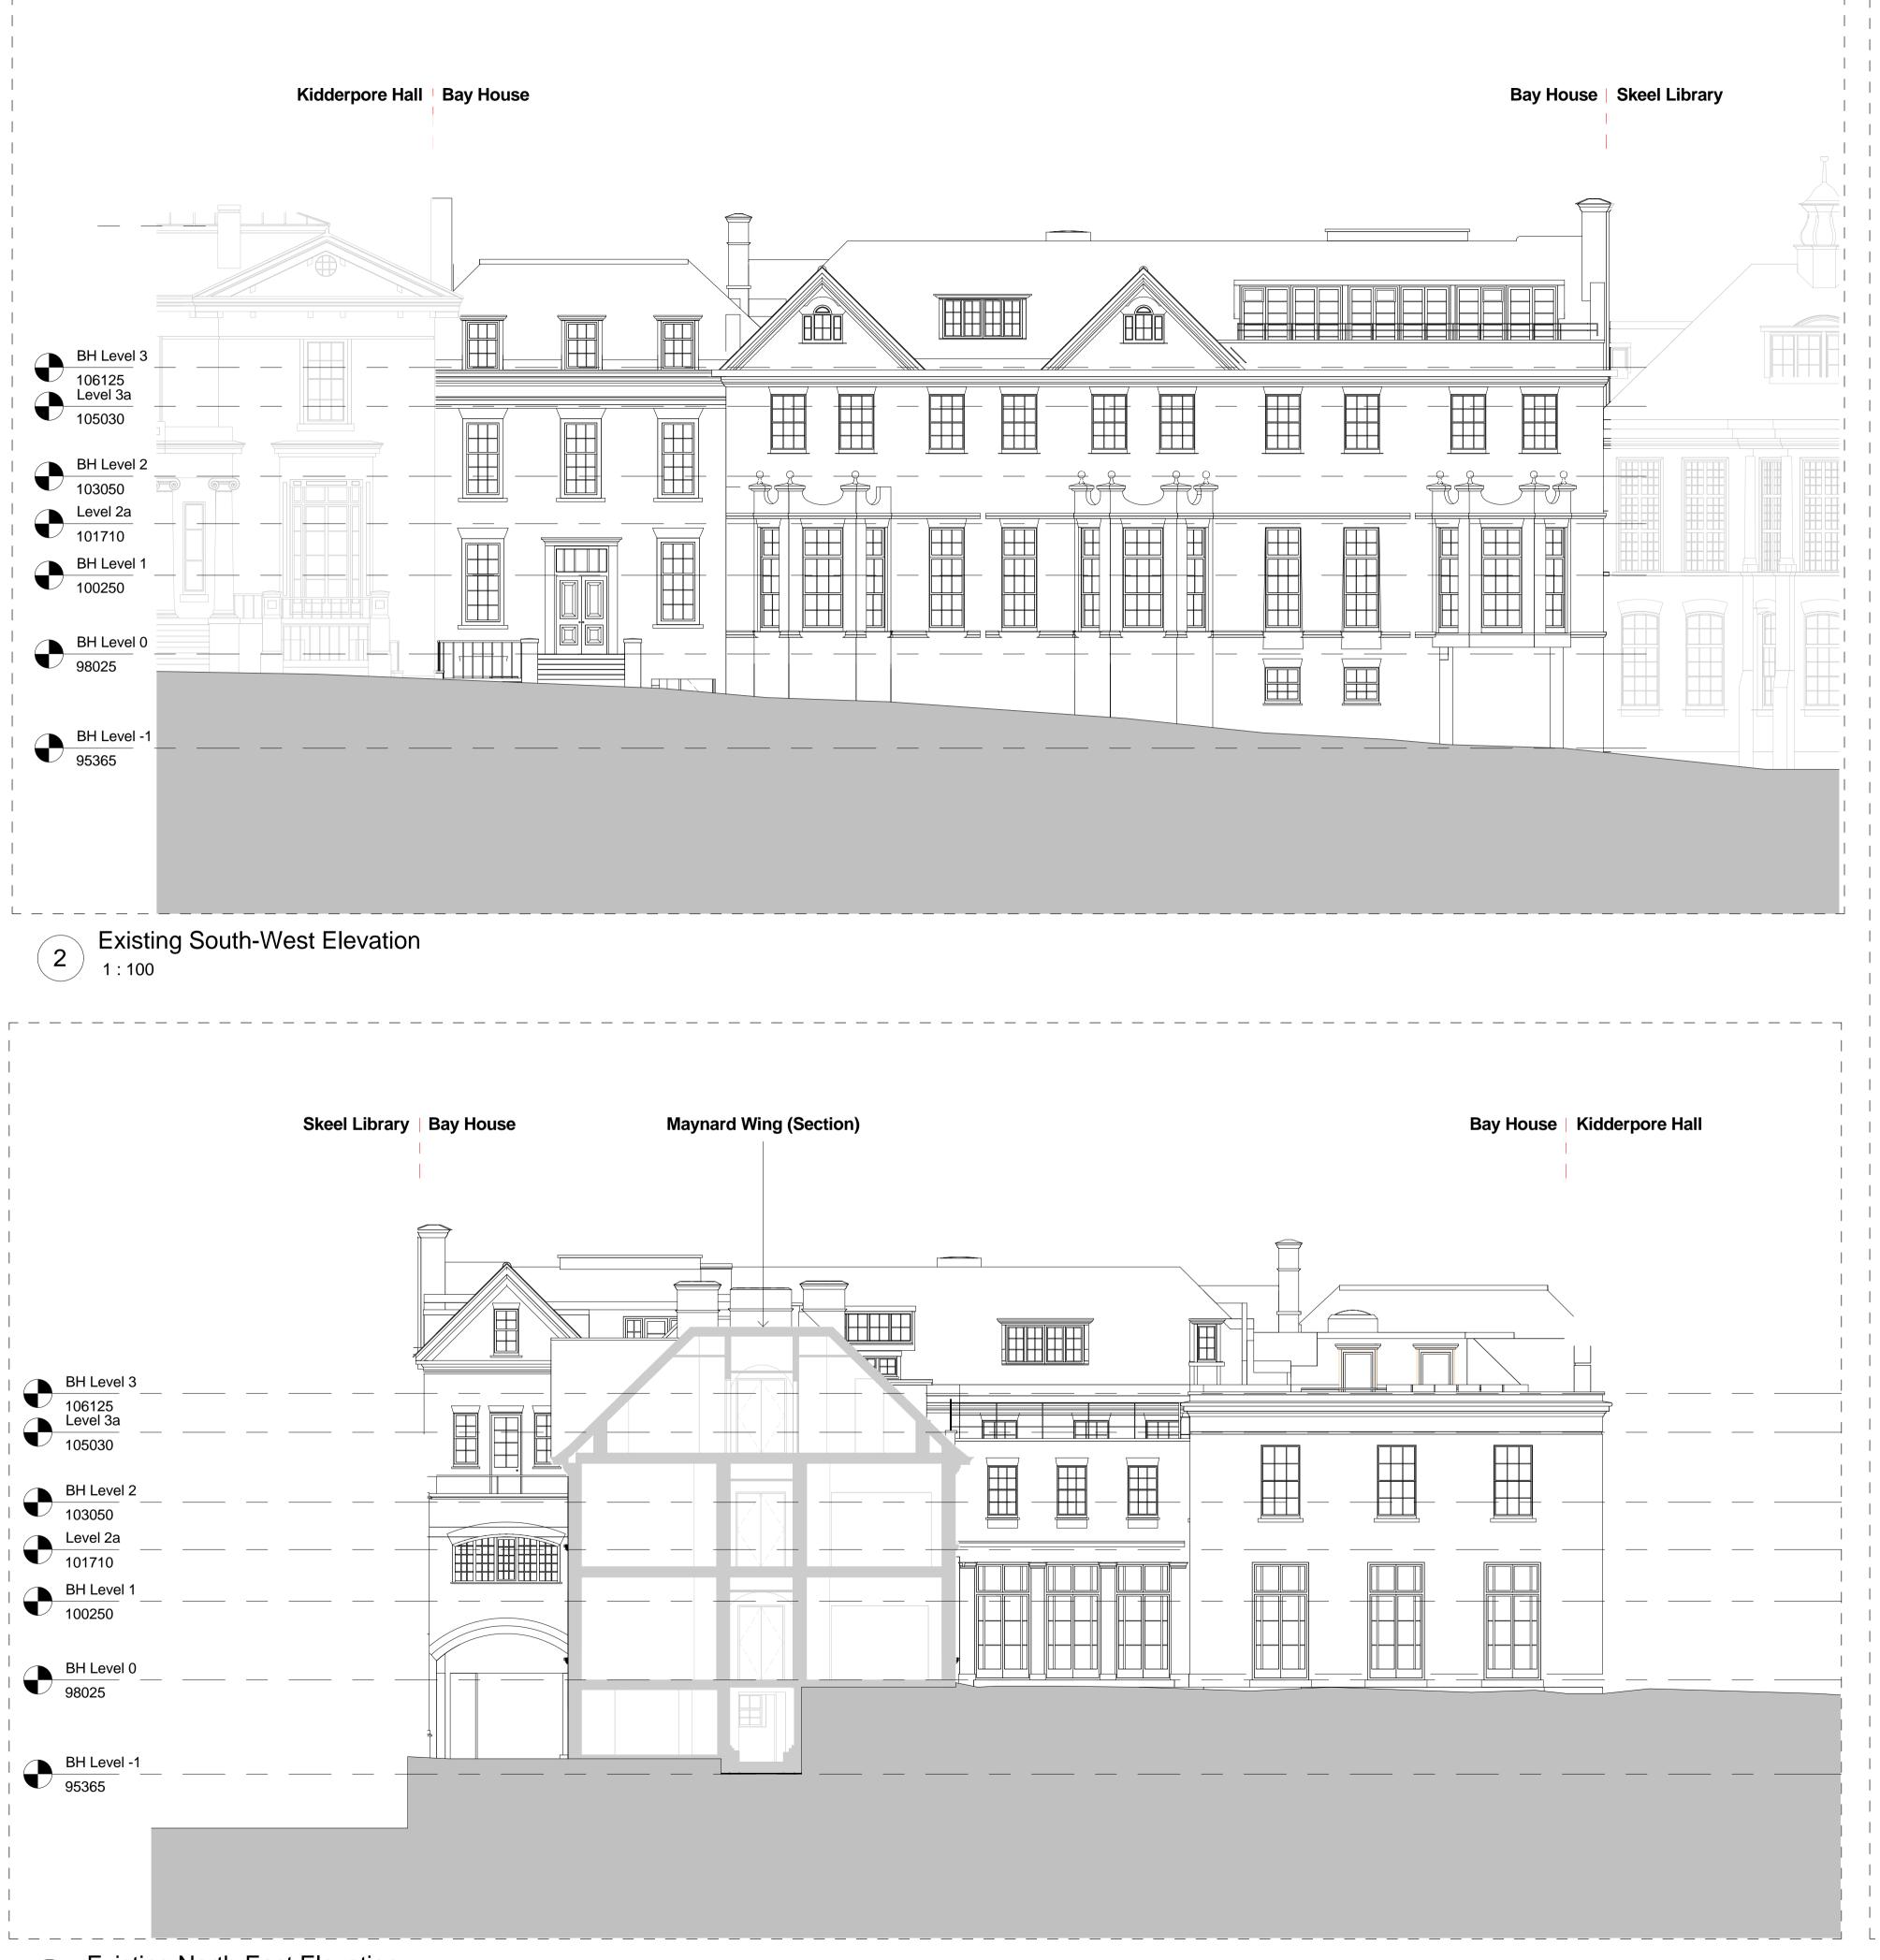

Client's Name Mount Anvil

Job Title Kidderpore Avenue

Drawing Title Bay House Existing Elevations

Scale 1:100@A1

 0
 5m
 1

 Scale 1:100
 Drawing No
 157780
 LB-BH-EX-200

2

Status FOR LISTED BUILDING CONSENT