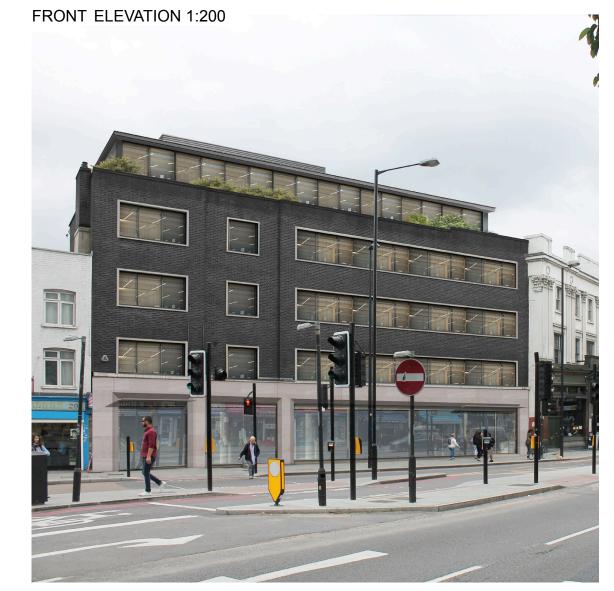

PAINTED BRICKWORK TO FRONT FACADE AS PROPOSED (RAL 9004)

No. Date Revision Notes

VIEW FROM PENTONVILLE ROAD / NORTHDOWN STREET

**PLANNING** 

Stiff + Trevillion

Stiff + Trevillion

Stiff + Trevillion Architects Ltd
16 Woodfield Road
London W9 2BE

T +44(0)20 8960 5550 F +44(0)20 8969 8668 mail@stiffandtrevillion.com www.stiffandtrevillion.com

207-215 KINGS CROSS ROAD LONDON WC1X PAINTED BRICKWORK TO NORTH ELEVATION

**3926** SK160706-001 P1

GENERAL NOTES:
Do not scale from this drawing.
Check drawing on receipt and immediately report any discrepancies to the Architect.
Verify all dimensions and levels on site prior to construction.
The contents of this drawing are Stiff + Trevillan Architects LIP copyright and shall not be re-used without their written permission.