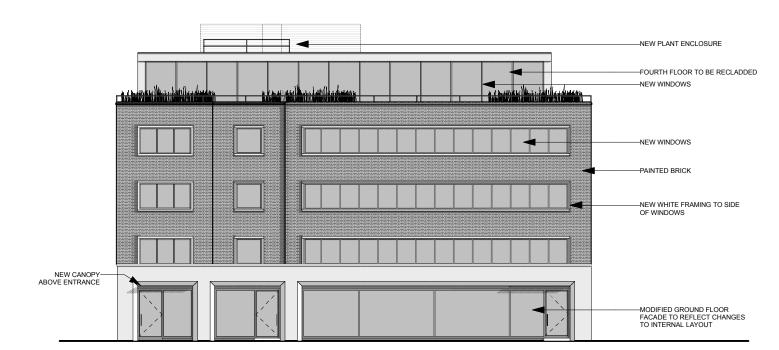

PAINTED BRICKWORK TO FRONT FACADE AS PROPOSED (RAL 9004)

No. Date Revision Notes

VIEW FROM PENTONVILLE ROAD / NORTHDOWN STREET

**PLANNING** 

Stiff + Trevillion

Stiff + Trevillion

Stiff + Trevillion Architects Ltd
16 Woodfield Road
London W9 2BE

T +44(0)20 8960 5550 F +44(0)20 8969 8668 mail@stiffandtrevillion.com www.stiffandtrevillion.com

207-215 KINGS CROSS ROAD LONDON WC1X PAINTED BRICKWORK TO NORTH ELEVATION

**3926** SK160706-001 P1

GENERAL NOTES:
Do not scale from this drawing.
Check drawing on receipt and immediately report any discrepancies to the Architect.
Verify all dimensions and levels on site prior to construction.
The contents of this drawing are Stiff + Trevillan Architects LIP copyright and shall not be re-used without their written permission.