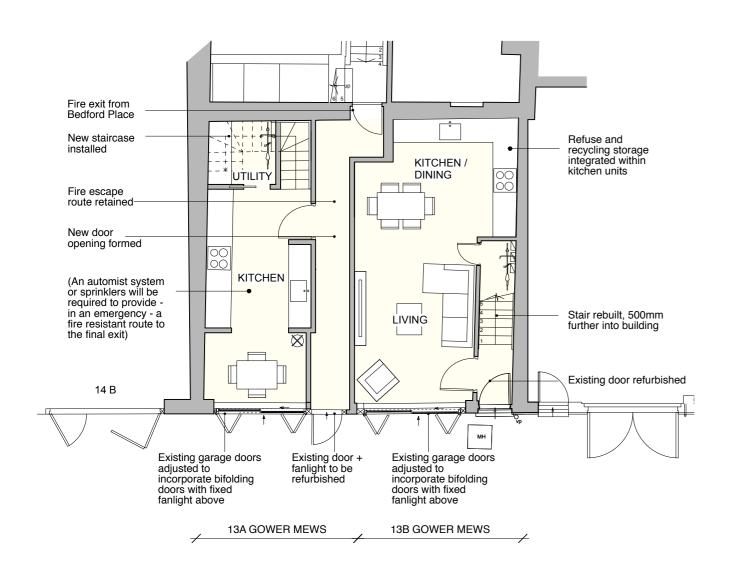

13A GOWER MEWS 13B GOWER MEWS

PROPOSED GROUND FLOOR PLAN

PROPOSED FIRST FLOOR PLAN

SCALE
0 (metres)
5

GENERAL NOTES:

DO NOT SCALE FROM THIS DRAWING.

ALL DIMENSIONS MUST BE CHECKED ON SITE AND ANY DISCREPANCIES VERIFIED WITH THE ARCHITECT.

## PROPOSED GROUND & FIRST FLOOR PLAN

SCALE

1:50@A3

07.16

DATE