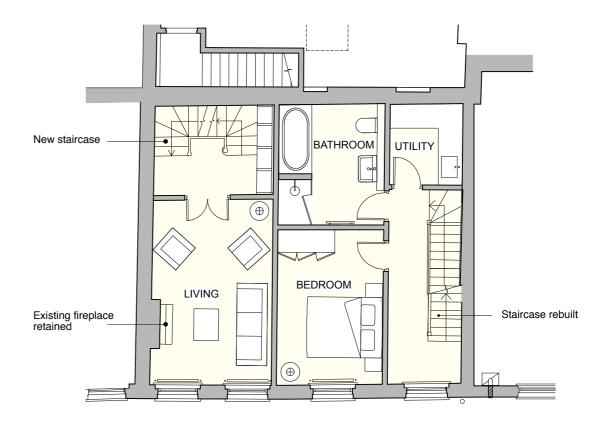

13A GOWER MEWS 13B GOWER MEWS

PROPOSED GROUND FLOOR PLAN

PROPOSED FIRST FLOOR PLAN

SCALE
0 (metres)
5

GENERAL NOTES:

DO NOT SCALE FROM THIS DRAWING.

ALL DIMENSIONS MUST BE CHECKED ON SITE AND ANY DISCREPANCIES VERIFIED WITH THE ARCHITECT.

## PROPOSED GROUND & FIRST FLOOR PLAN

SCALE

1:50@A3

07.16

DATE