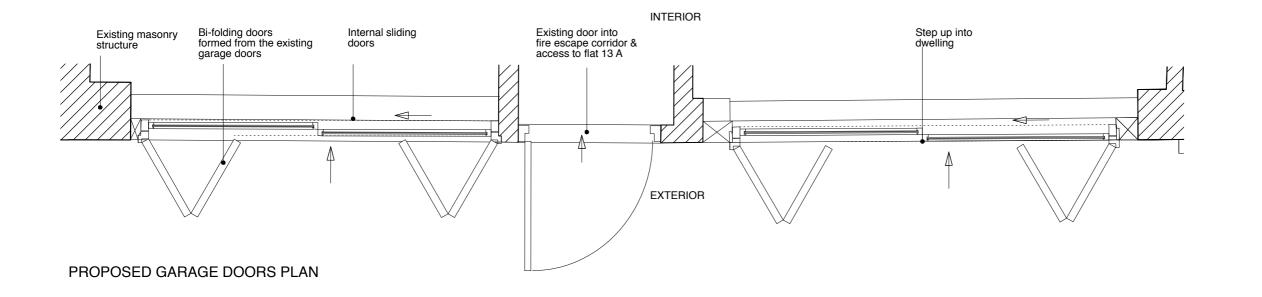

**GOWER MEWS** 

Existing garage doors adjusted to incorporate bifolding doors with fixed fanlight above

SCALE 0 (metres) DO NOT SCALE FROM THIS DRAWING.

GENERAL NOTES:

ALL DIMENSIONS MUST BE CHECKED ON SITE AND ANY DISCREPANCIES VERIFIED WITH THE ARCHITECT.

## PROPOSED ELEVATION & SECTION

SCALE

DATE 1:50@A3 07.16