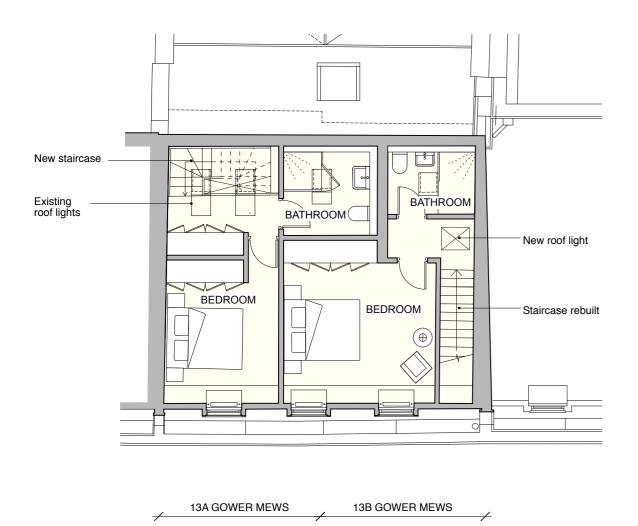

PROPOSED SECOND FLOOR PLAN

PROPOSED ROOF PLAN

SCALE

0 (metres) 5

GENERAL NOTES:

DO NOT SCALE FROM THIS DRAWING.

ALL DIMENSIONS MUST BE CHECKED ON SITE AND ANY DISCREPANCIES VERIFIED WITH THE ARCHITECT.

CLIENT

# PROPOSED SECOND FLOOR PLAN

SCALE

1:50@A3

07.16

REVISION