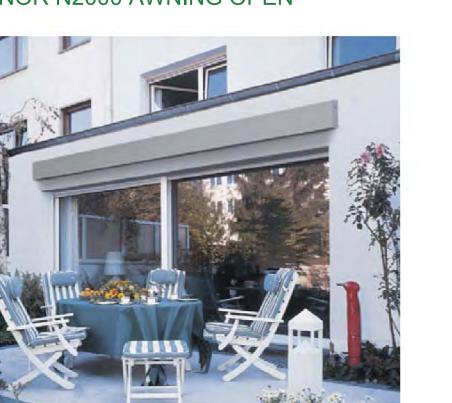

V3 - VISION GLAZING
34.8mm DOUBLE GLAZED UNIT COMPRISING:

Ground to 1st - North, South, East & West Elevations

WEINOR N2000 AWNING OPEN

Awning fabric

ORC U171

Breezetree

'Carbone' by

Square front profile