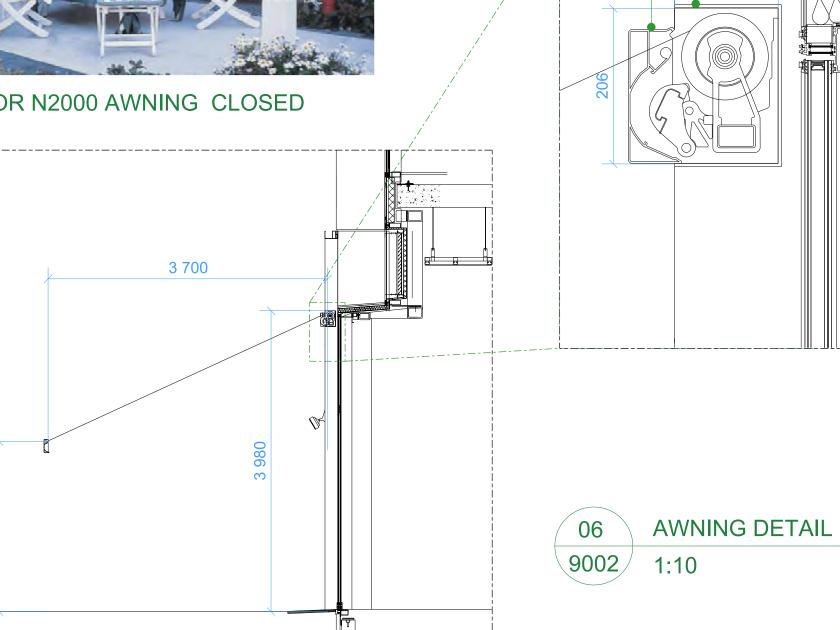

into existing metal

frame

Steel box casing fixed

WEINOR N2000 AWNING CLOSED

PROPOSED SECTION THRU AWNING

VISUAL TO SHOW BOXING

Iota Aluminium Custom Planters Size 1: 900mm x 900mm x 400mm(h) Size 2: 450mm x 900mm x 400mm(h) Aluminium with powder coated finish Ref: Interpon Anodic Bronze D2525-Y2214F Matt Concealed wheels under planter for easy