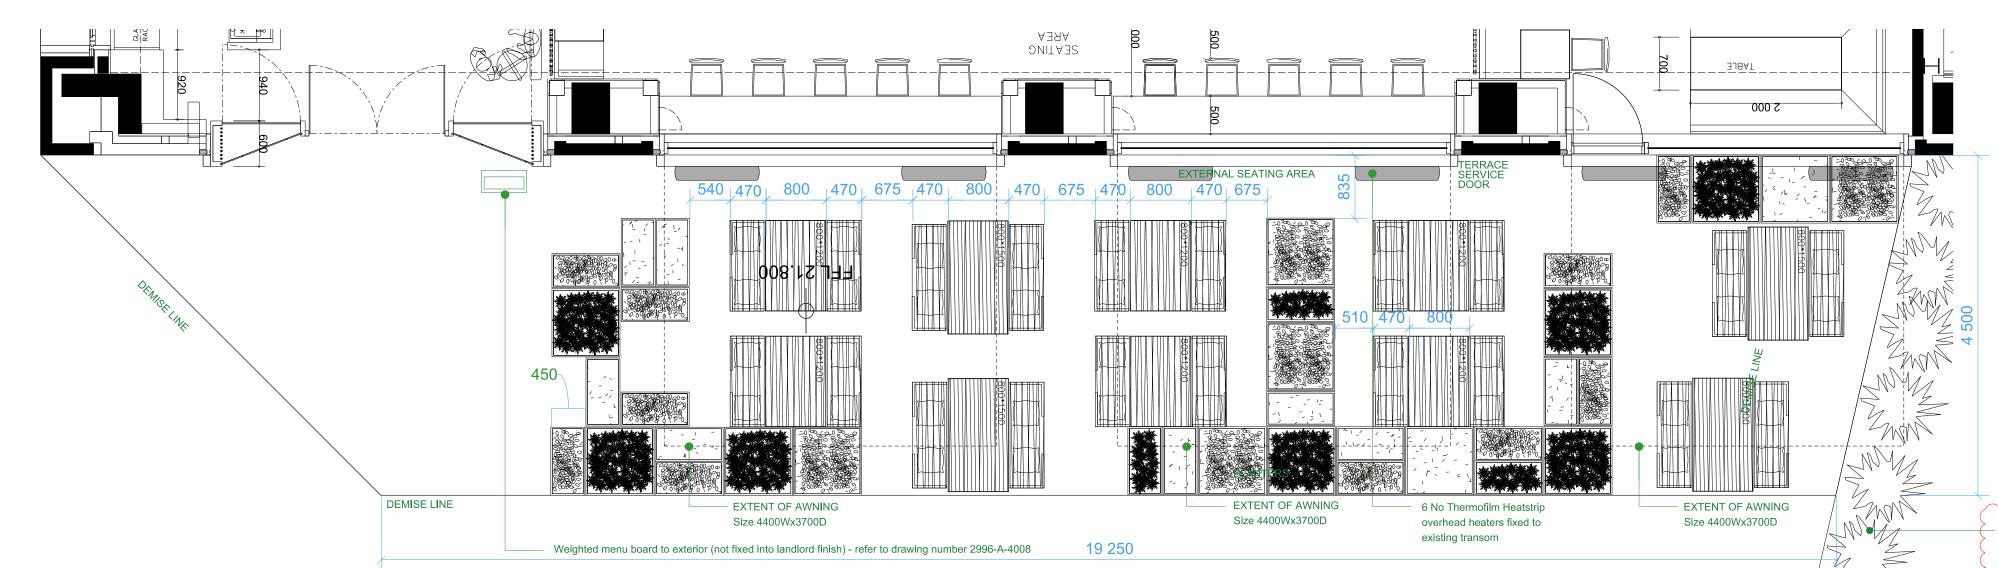

EXTERNAL SEATING LAYOUT

Level change (lower than within demise) and planting adjacent to demise line

Mondo grass

Existing doors to be replaced

with glass up to existing transform to match the landlord's specifications

into existing metal

frame

Steel box casing fixed

WEINOR N2000 AWNING CLOSED

PROPOSED SECTION THRU AWNING

VISUAL TO SHOW BOXING

Iota Aluminium Custom Planters Size 1: 900mm x 900mm x 400mm(h) Size 2: 450mm x 900mm x 400mm(h) Aluminium with powder coated finish Ref: Interpon Anodic Bronze D2525-Y2214F Matt Concealed wheels under planter for easy