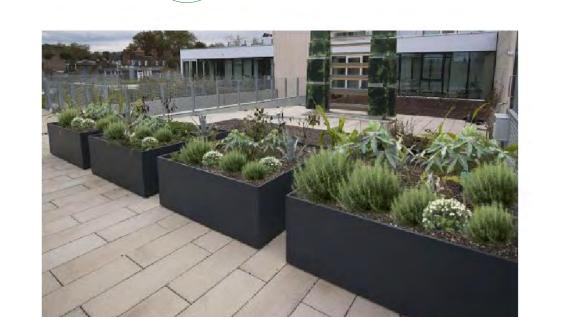

into existing metal

frame

Steel box casing fixed

WEINOR N2000 AWNING CLOSED

PROPOSED SECTION THRU AWNING

VISUAL TO SHOW BOXING

Iota Aluminium Custom Planters Size 1: 900mm x 900mm x 400mm(h) Size 2: 450mm x 900mm x 400mm(h) Aluminium with powder coated finish Ref: Interpon Anodic Bronze D2525-Y2214F Matt Concealed wheels under planter for easy