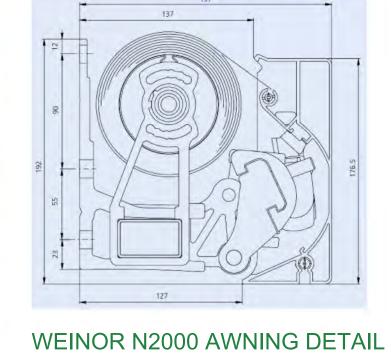

V3 - VISION GLAZING
34.8mm DOUBLE GLAZED UNIT COMPRISING:

Ground to 1st - North, South, East & West Elevations

WEINOR N2000 AWNING OPEN

Awning fabric

ORC U171

Breezetree

'Carbone' by

Square front profile

into existing metal

frame

Steel box casing fixed

WEINOR N2000 AWNING CLOSED

PROPOSED SECTION THRU AWNING

VISUAL TO SHOW BOXING

Iota Aluminium Custom Planters Size 1: 900mm x 900mm x 400mm(h) Size 2: 450mm x 900mm x 400mm(h) Aluminium with powder coated finish Ref: Interpon Anodic Bronze D2525-Y2214F Matt Concealed wheels under planter for easy