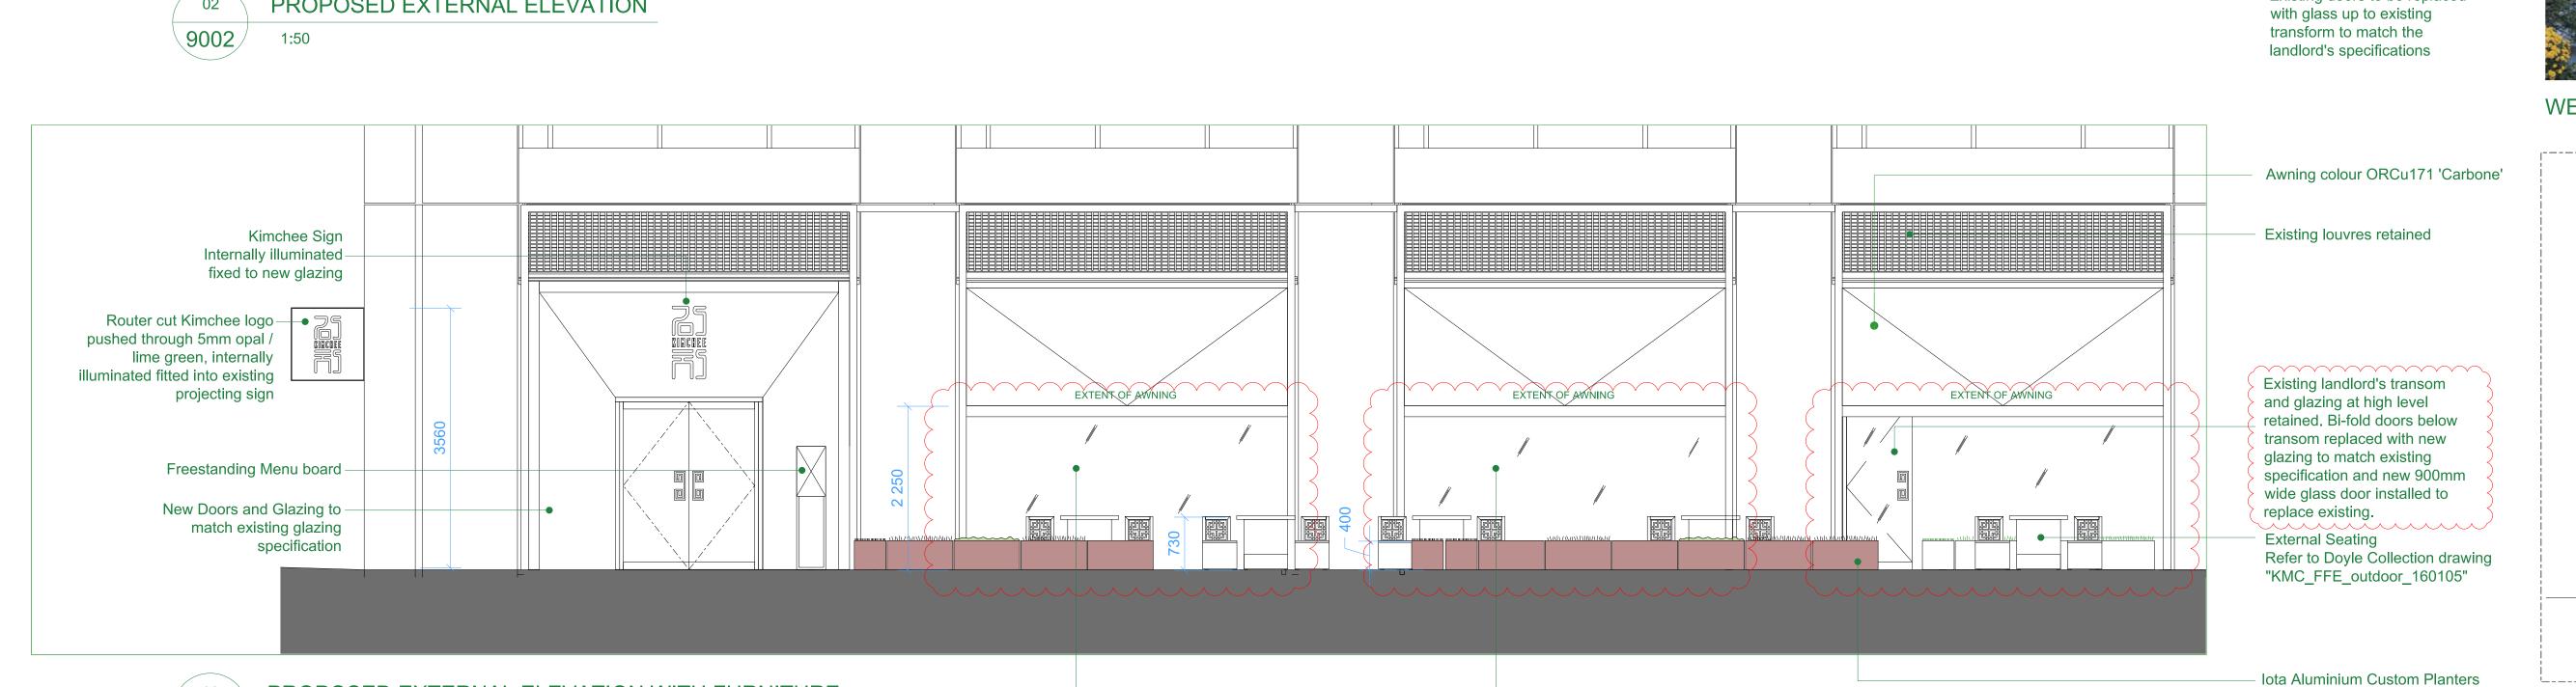

**Drawing Title** PROPOSED EXTERNAL ELEVATIONS FOR PLANNING WITH EXTERNAL SEATING - OPTION B

| Date             | Scale   |
|------------------|---------|
| 04 NOVEMBER 2015 | 1:50@A0 |
|                  |         |

|       | <br> | <br> |  |
|-------|------|------|--|
|       |      |      |  |
| Drawn |      |      |  |
| SH    |      |      |  |

Drawing Number: 2996-A-9002

Revision

PROPOSED EXTERNAL ELEVATION

PROPOSED EXTERNAL ELEVATION WITH FURNITURE

EXTERNAL SEATING LAYOUT

Level change (lower than within demise) and planting adjacent to demise line

Mondo grass

Existing doors to be replaced

with glass up to existing transform to match the landlord's specifications

Bi-fold doors under transom

replaced with new 900mm

Existing doors to be replaced

door and new glazing

PLANTER KEY

Size 2

re-positioning