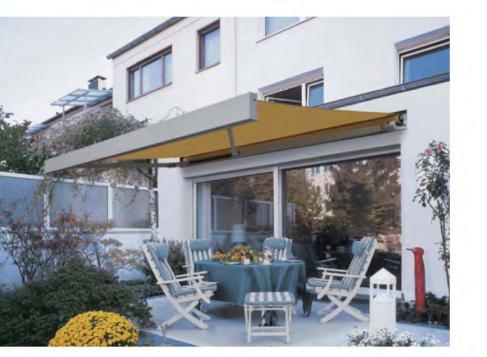

V3 - VISION GLAZING
34.8mm DOUBLE GLAZED UNIT COMPRISING:

Ground to 1st - North, South, East & West Elevations

WEINOR N2000 AWNING OPEN

Awning fabric

ORC U171

Breezetree

'Carbone' by

Square front profile

into existing metal

frame

Steel box casing fixed

WEINOR N2000 AWNING CLOSED

PROPOSED SECTION THRU AWNING

VISUAL TO SHOW BOXING

Iota Aluminium Custom Planters Size 1: 900mm x 900mm x 400mm(h) Size 2: 450mm x 900mm x 400mm(h) Aluminium with powder coated finish Ref: Interpon Anodic Bronze D2525-Y2214F Matt Concealed wheels under planter for easy