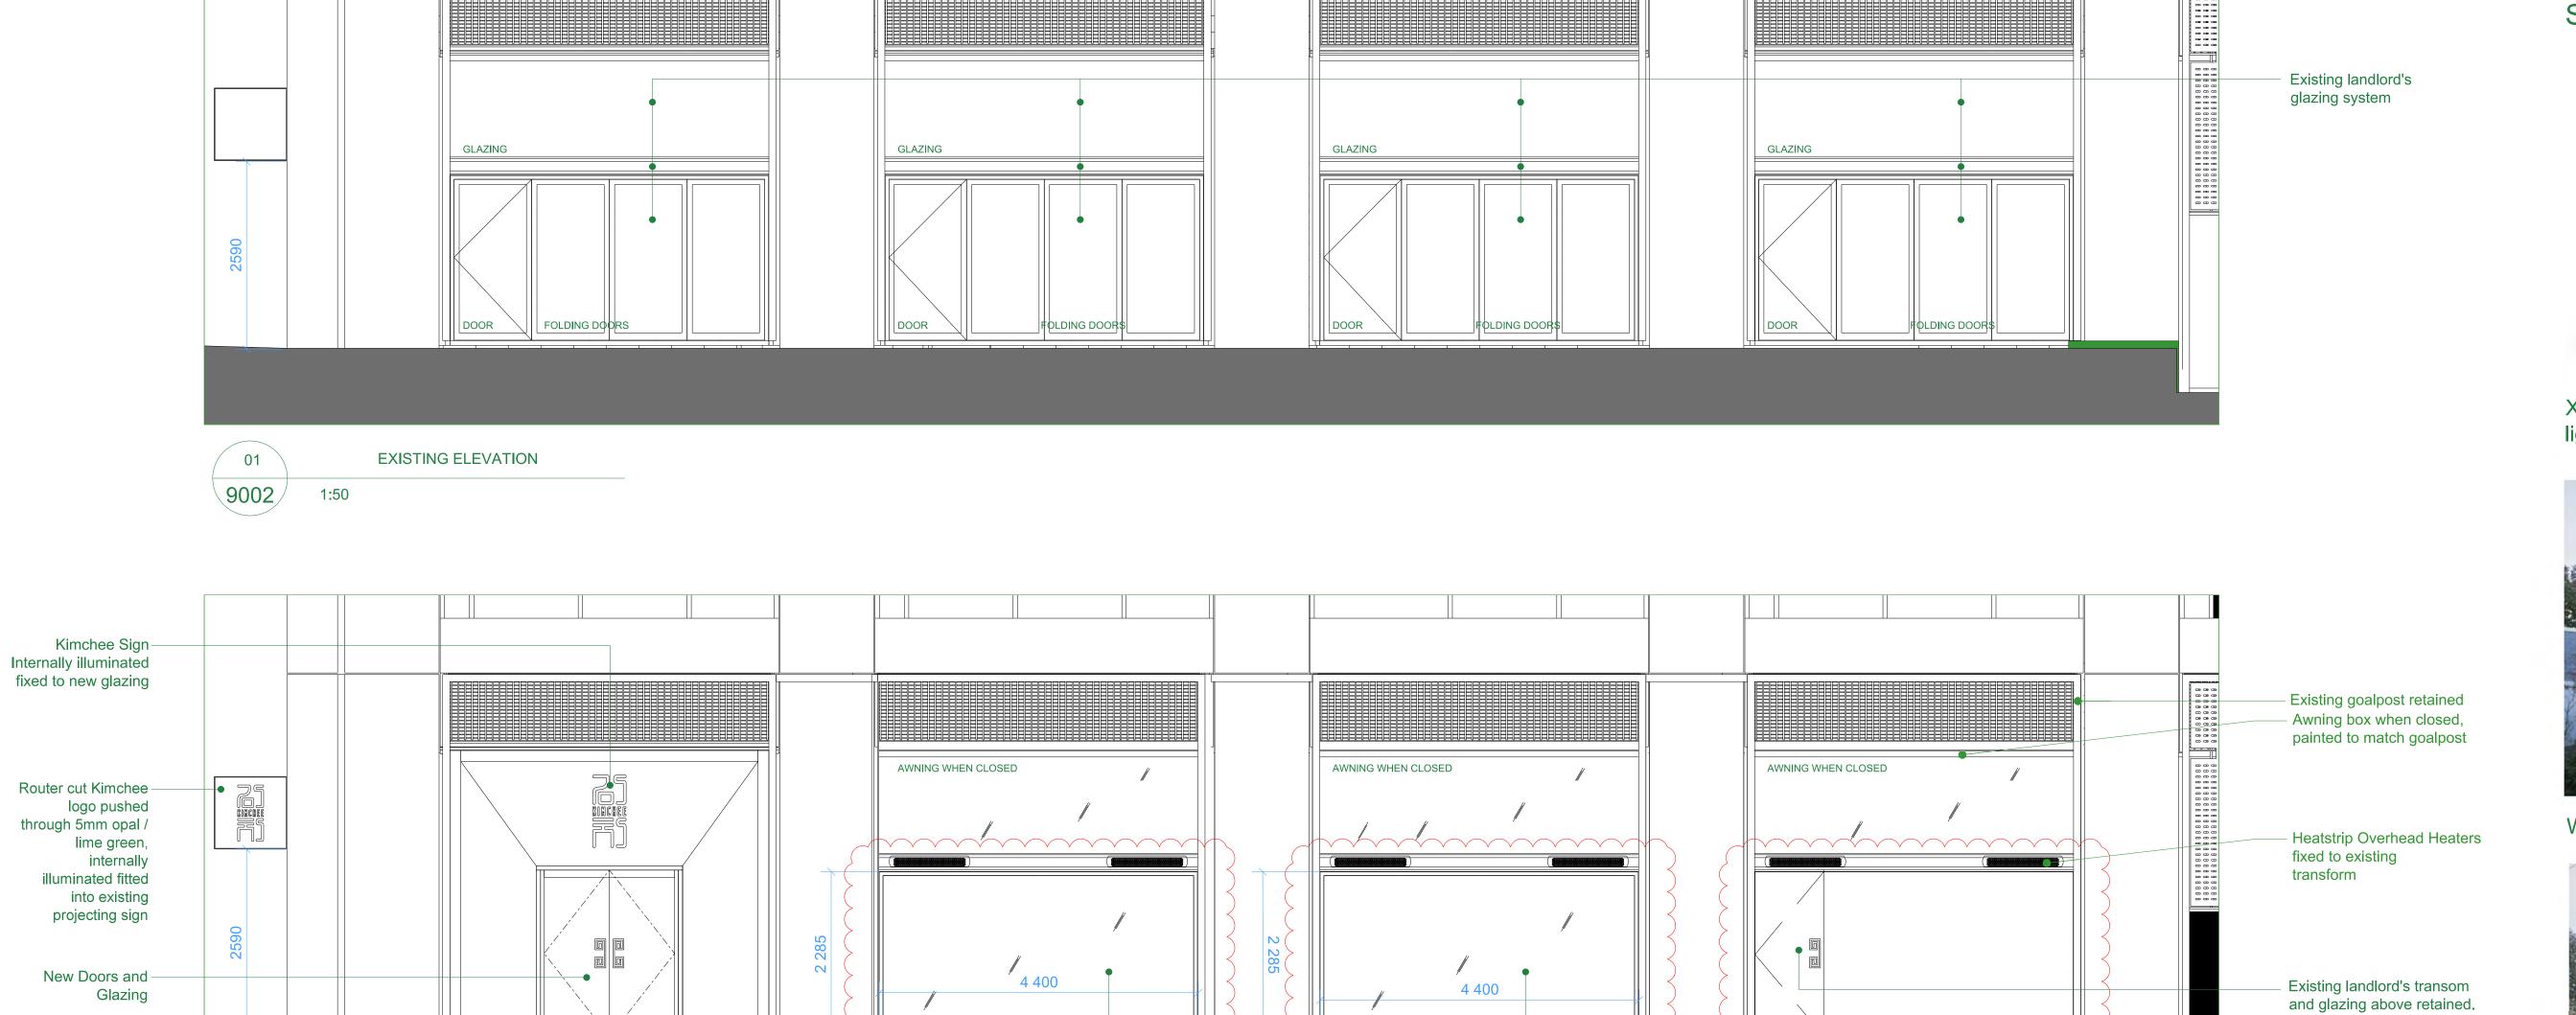

New glazing to meet existing glazing

specification below

GLAZING

**SPECIFICATION** 

Bespoke furniture - refer to Doyle XTAL cordless table Collection drawing lights by Ryu Kuseki "KMC\_FFE\_outdoor\_160105"

Heaters. Refer to product literature 

OUTER: 8mm ANNEALED IPASOL ULTRASELECT 62 / 29 CAVITY: 18mm ARGON FILLED WITH BLACK WARM EDGE SPACERS, POLYSULPHIDE EDGE SEAL. INNER: 8.8mm ANNEALED LAMINATED CLEAR GLASS

V3 - VISION GLAZING
34.8mm DOUBLE GLAZED UNIT COMPRISING:

Ground to 1st - North, South, East & West Elevations

WEINOR N2000 AWNING OPEN

Awning fabric

ORC U171

Breezetree

'Carbone' by

Square front profile

into existing metal

frame

Steel box casing fixed

WEINOR N2000 AWNING CLOSED

PROPOSED SECTION THRU AWNING

VISUAL TO SHOW BOXING

Iota Aluminium Custom Planters Size 1: 900mm x 900mm x 400mm(h) Size 2: 450mm x 900mm x 400mm(h) Aluminium with powder coated finish Ref: Interpon Anodic Bronze D2525-Y2214F Matt Concealed wheels under planter for easy

EXTERNAL SEATING LAYOUT

Level change (lower than within demise) and planting adjacent to demise line

Mondo grass

Existing doors to be replaced

with glass up to existing transform to match the landlord's specifications

Bi-fold doors under transom

replaced with new 900mm

Existing doors to be replaced

door and new glazing

PLANTER KEY

Size 2

re-positioning