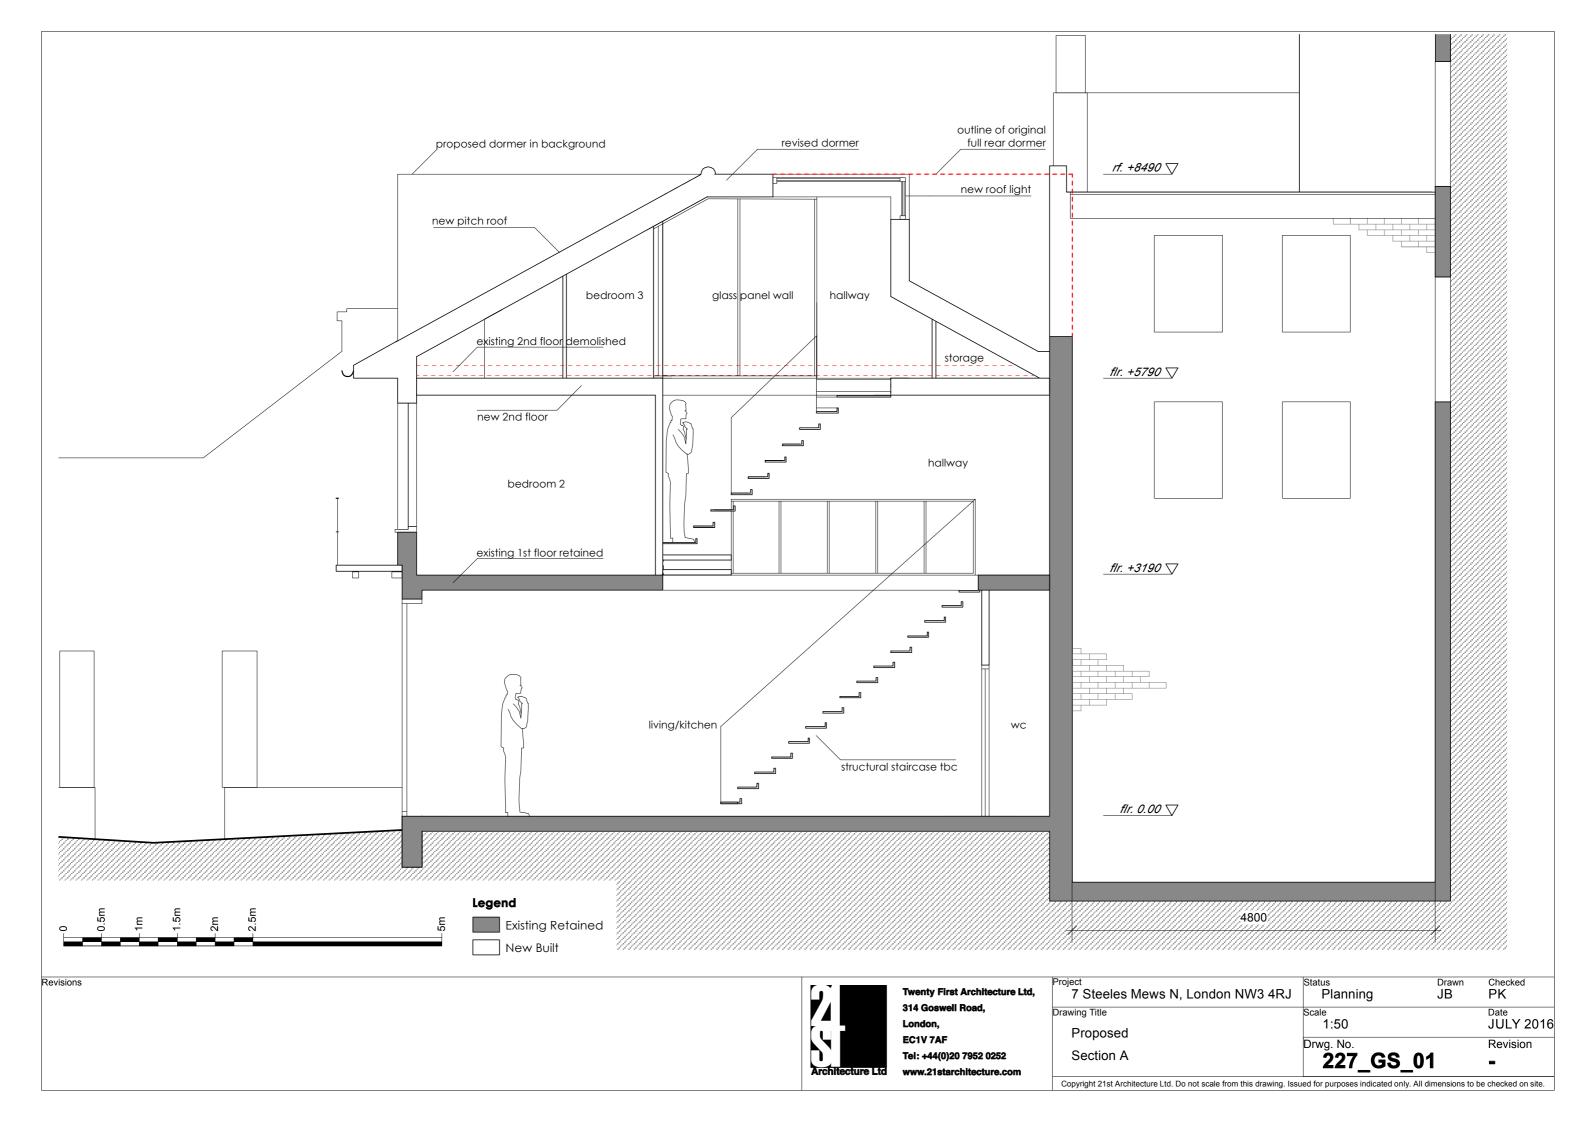

## **CONTENTS**

| DRWG. NO.  | TITLE                   | SCALE  | PAPER | DATE     |
|------------|-------------------------|--------|-------|----------|
| 227_OS_00  | Site Plan               | 1:1250 | A3    | FEB 2016 |
| EXISTING   |                         |        |       |          |
| 227_EX_00  | Ground & 1st Floor Plan | 1:50   | A3    | JUL 2016 |
| 227_EX_02  | Roof Plan               | 1:50   | A3    | JUL 2016 |
| 227_EE_01  | Front Elevation         | 1:50   | А3    | JUL 2016 |
| 227_EE_02  | Rear Elevation          | 1:50   | А3    | JUL 2016 |
| 227_ES_01  | Section A               | 1:50   | A3    | JUL 2016 |
| PROPOSED   |                         |        |       |          |
| 227_GA_00  | Ground & 1st Floor Plan | 1:50   | А3    | JUL 2016 |
| 227_GA_02  | 2nd Floor & Roof Plan   | 1:50   | А3    | JUL 2016 |
| 227_GE_01  | Front Elevation         | 1:50   | Α3    | JUL 2016 |
| 227_GE_04  | Rear Elevation          | 1:50   | А3    | JUL 2016 |
| 227_GS_01  | Section A               | 1:50   | A3    | JUL 2016 |
| 227_G\$_02 | Section B               | 1:50   | A3    | JUL 2016 |