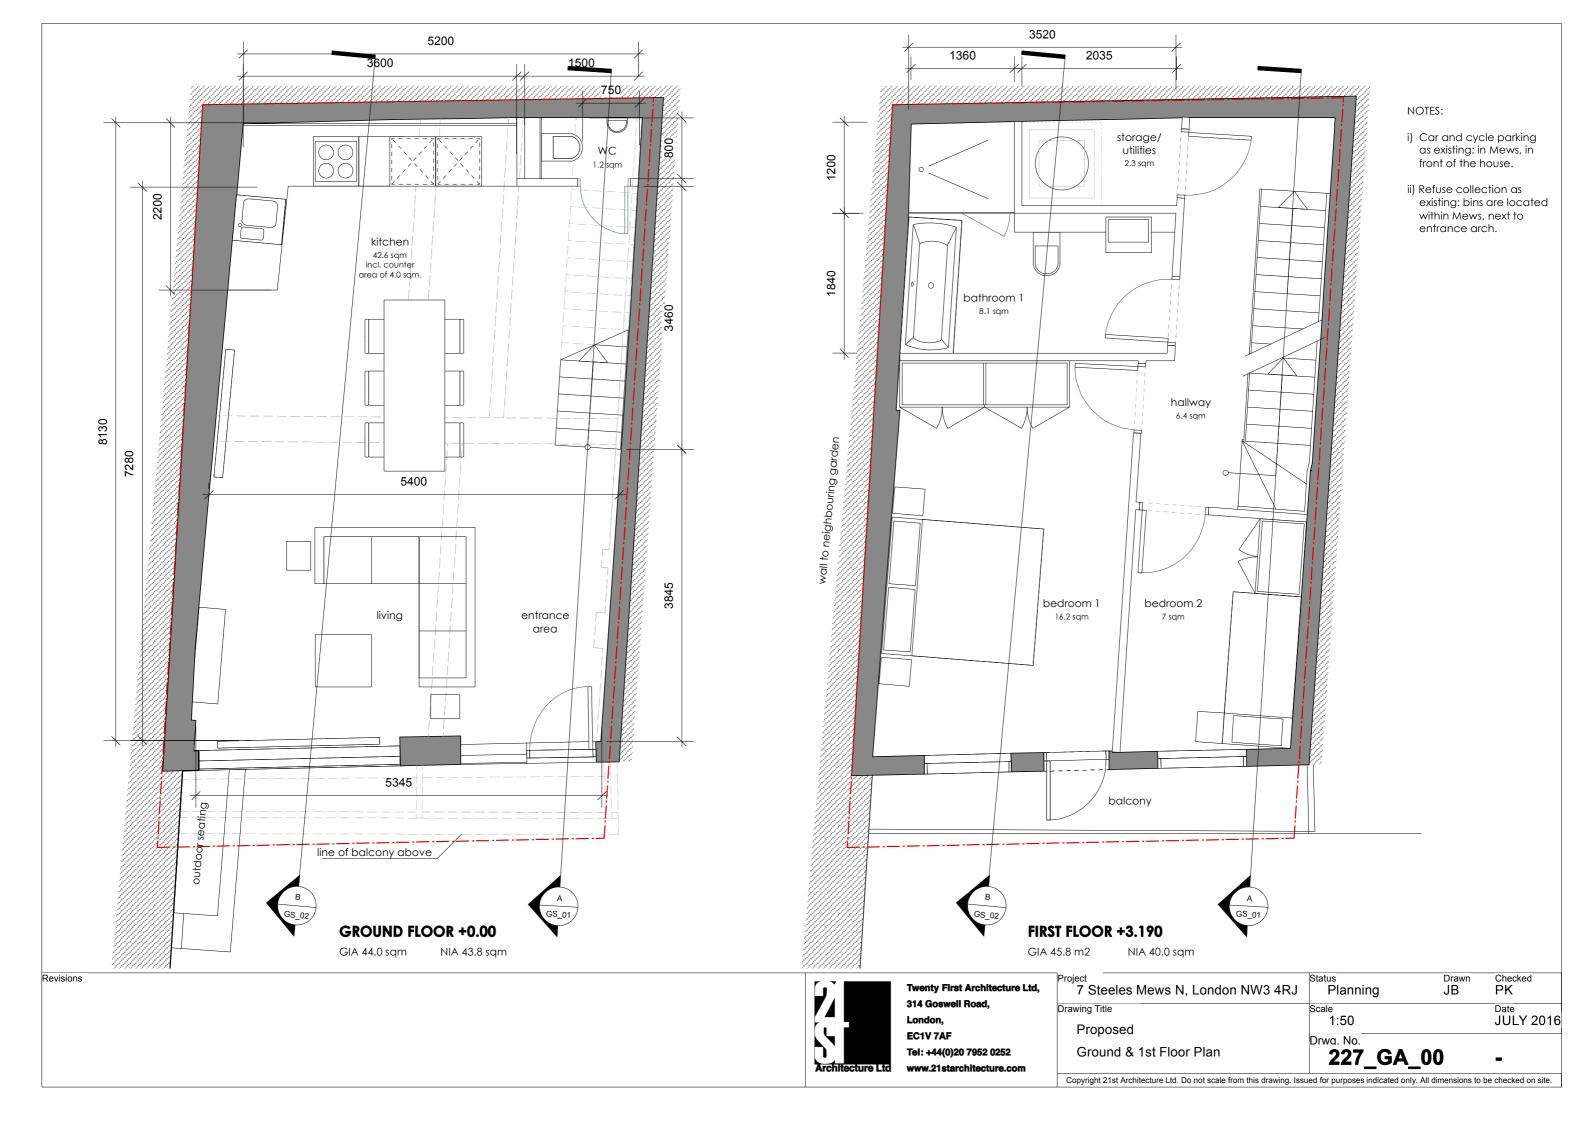

## **CONTENTS**

| DRWG. NO.  | TITLE                   | SCALE  | PAPER | DATE     |
|------------|-------------------------|--------|-------|----------|
| 227_OS_00  | Site Plan               | 1:1250 | A3    | FEB 2016 |
| EXISTING   |                         |        |       |          |
| 227_EX_00  | Ground & 1st Floor Plan | 1:50   | A3    | JUL 2016 |
| 227_EX_02  | Roof Plan               | 1:50   | A3    | JUL 2016 |
| 227_EE_01  | Front Elevation         | 1:50   | А3    | JUL 2016 |
| 227_EE_02  | Rear Elevation          | 1:50   | А3    | JUL 2016 |
| 227_ES_01  | Section A               | 1:50   | A3    | JUL 2016 |
| PROPOSED   |                         |        |       |          |
| 227_GA_00  | Ground & 1st Floor Plan | 1:50   | А3    | JUL 2016 |
| 227_GA_02  | 2nd Floor & Roof Plan   | 1:50   | А3    | JUL 2016 |
| 227_GE_01  | Front Elevation         | 1:50   | Α3    | JUL 2016 |
| 227_GE_04  | Rear Elevation          | 1:50   | А3    | JUL 2016 |
| 227_GS_01  | Section A               | 1:50   | A3    | JUL 2016 |
| 227_G\$_02 | Section B               | 1:50   | A3    | JUL 2016 |