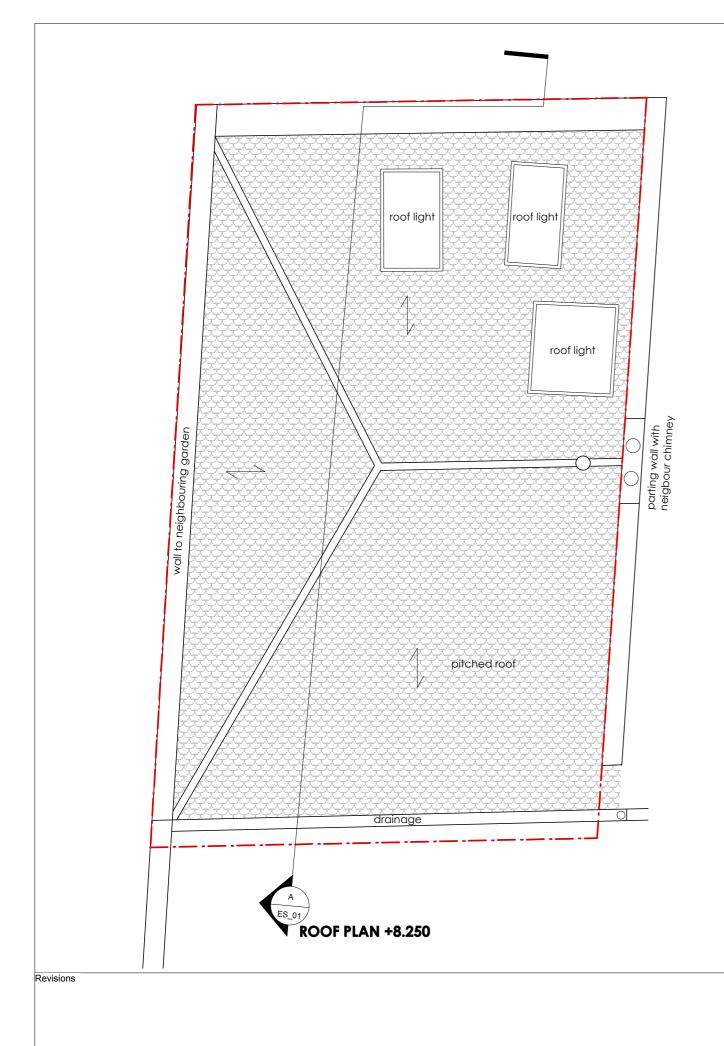

| Project 7 Steeles Mews N, London NW3 4RJ                             | Status<br>Planning                   | Drawn<br>JB   | Checked PK          |
|----------------------------------------------------------------------|--------------------------------------|---------------|---------------------|
| Drawing Title                                                        | Scale                                |               | Date                |
| Existing                                                             | 1:50                                 |               | JULY 2016           |
|                                                                      | Drwa. No.                            |               |                     |
| Roof Plan                                                            | 227_EX_0                             | 2             | -                   |
| Copyright 21st Architecture Ltd. Do not scale from this drawing. Iss | ued for purposes indicated only. All | dimensions to | be checked on site. |