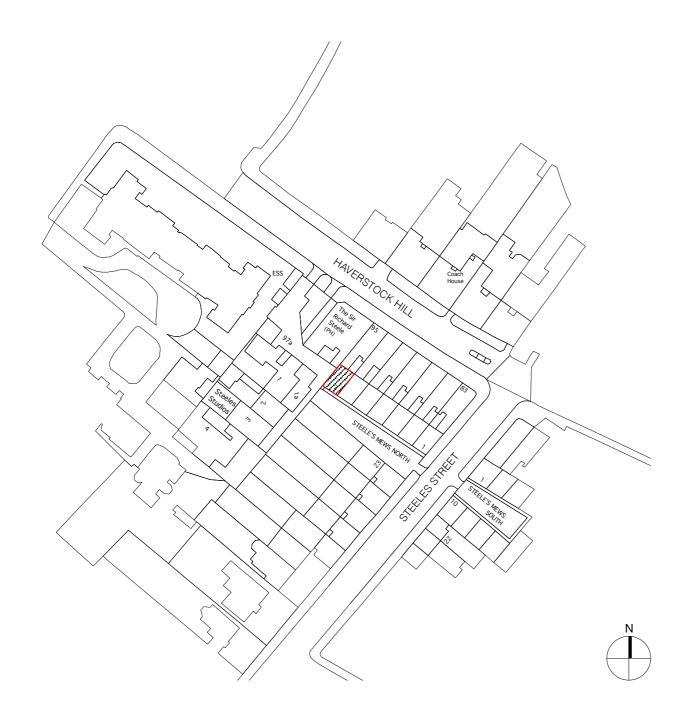

Revisions

Architect

Twenty First Architecture Ltd,
314 Goswell Road,
London,
EC1V 7AF
Tel: +44(0)20 7952 0252
www.21starchitecture.com

| 7 Steeles Mews N, London NW3 4RJ | Status<br>Planning | Drawn<br>JB | Checked PK |
|----------------------------------|--------------------|-------------|------------|
| Drawing Title                    | Scale              |             | Date       |
| Existing and Proposed            | 1:1250             |             | FEB 2016   |
| Site Plan                        | Drwg. No. 227_OS_0 | )           | -          |