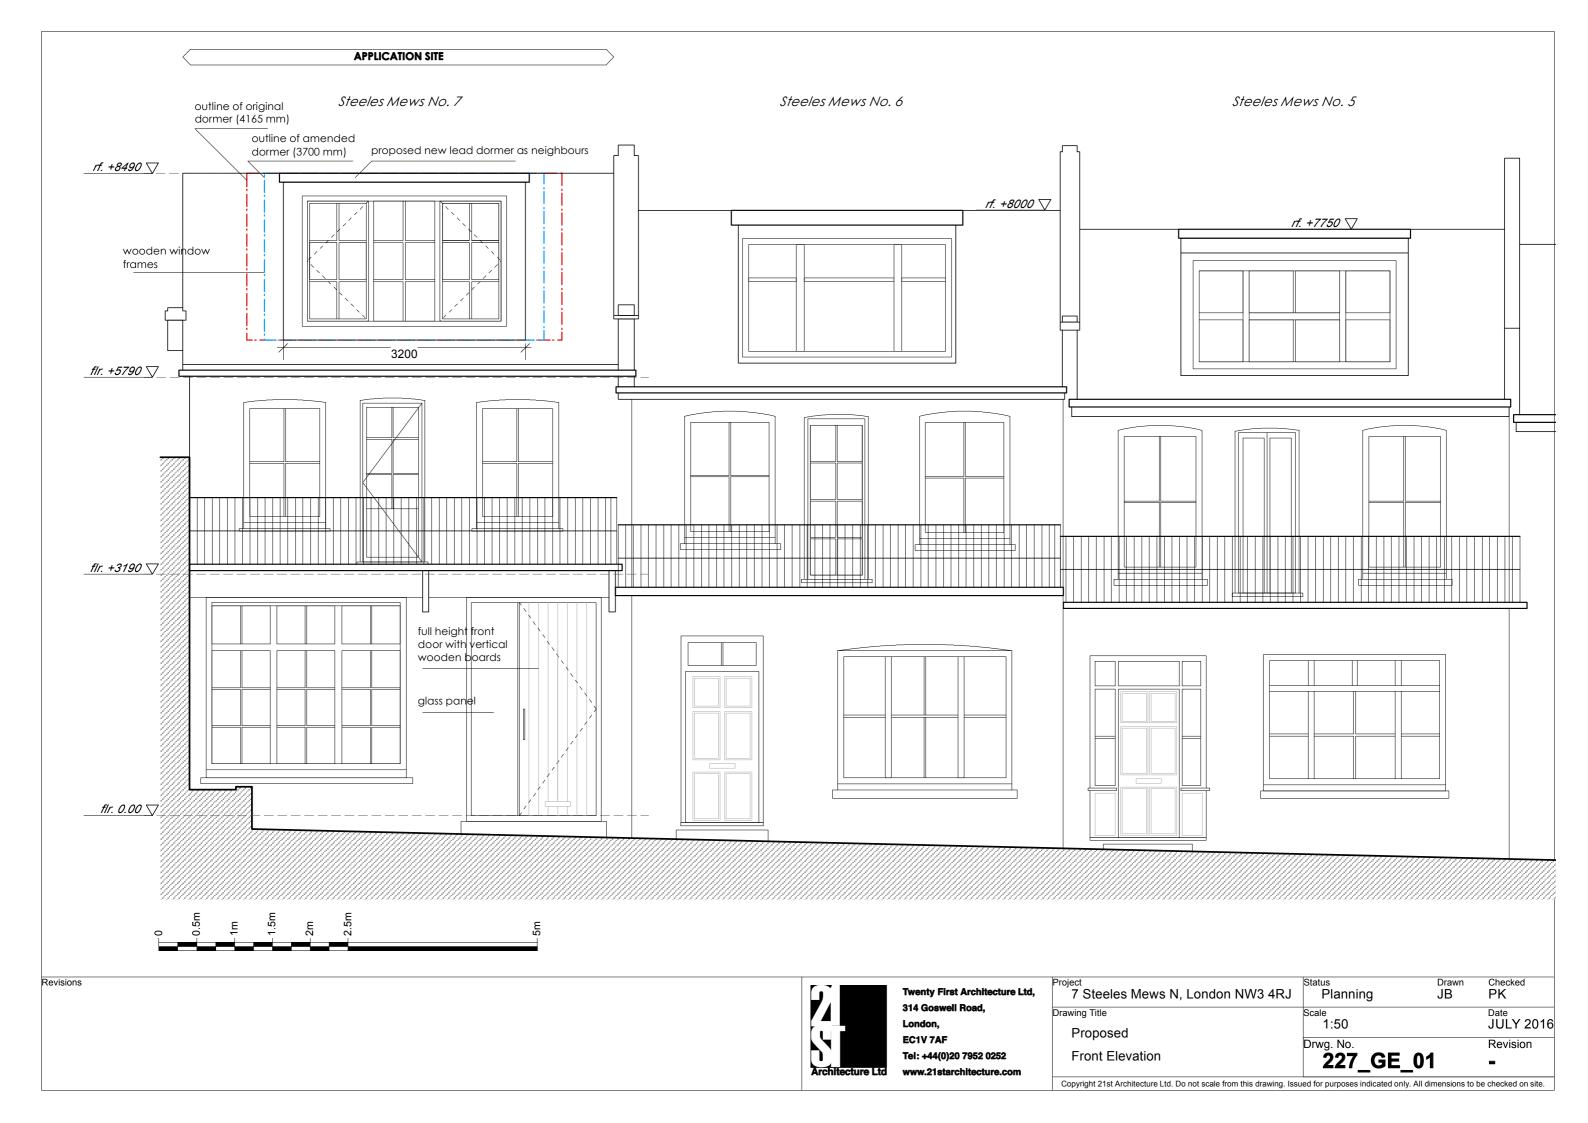

## **CONTENTS**

| DRWG. NO.  | TITLE                   | SCALE  | PAPER | DATE     |
|------------|-------------------------|--------|-------|----------|
| 227_OS_00  | Site Plan               | 1:1250 | A3    | FEB 2016 |
| EXISTING   |                         |        |       |          |
| 227_EX_00  | Ground & 1st Floor Plan | 1:50   | A3    | JUL 2016 |
| 227_EX_02  | Roof Plan               | 1:50   | A3    | JUL 2016 |
| 227_EE_01  | Front Elevation         | 1:50   | А3    | JUL 2016 |
| 227_EE_02  | Rear Elevation          | 1:50   | А3    | JUL 2016 |
| 227_ES_01  | Section A               | 1:50   | A3    | JUL 2016 |
| PROPOSED   |                         |        |       |          |
| 227_GA_00  | Ground & 1st Floor Plan | 1:50   | А3    | JUL 2016 |
| 227_GA_02  | 2nd Floor & Roof Plan   | 1:50   | А3    | JUL 2016 |
| 227_GE_01  | Front Elevation         | 1:50   | Α3    | JUL 2016 |
| 227_GE_04  | Rear Elevation          | 1:50   | А3    | JUL 2016 |
| 227_GS_01  | Section A               | 1:50   | A3    | JUL 2016 |
| 227_G\$_02 | Section B               | 1:50   | A3    | JUL 2016 |