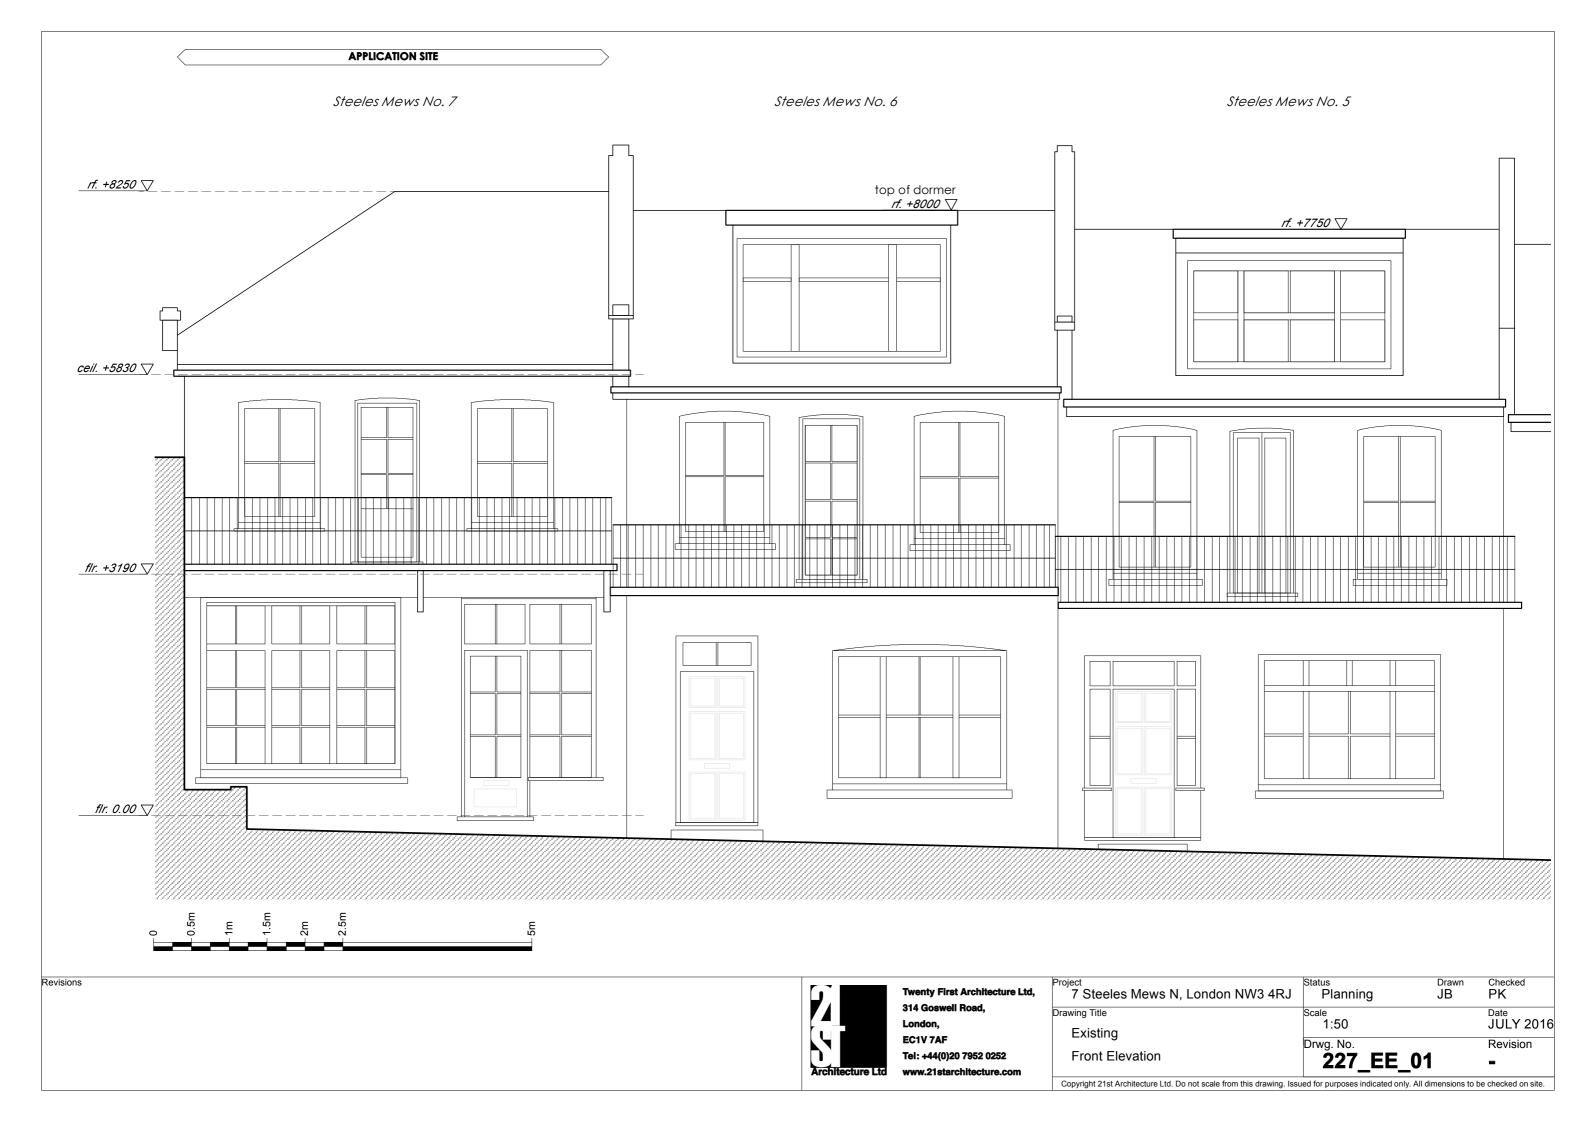

## **CONTENTS**

| DRWG. NO.  | TITLE                   | SCALE  | PAPER | DATE     |
|------------|-------------------------|--------|-------|----------|
| 227_OS_00  | Site Plan               | 1:1250 | A3    | FEB 2016 |
| EXISTING   |                         |        |       |          |
| 227_EX_00  | Ground & 1st Floor Plan | 1:50   | A3    | JUL 2016 |
| 227_EX_02  | Roof Plan               | 1:50   | A3    | JUL 2016 |
| 227_EE_01  | Front Elevation         | 1:50   | А3    | JUL 2016 |
| 227_EE_02  | Rear Elevation          | 1:50   | А3    | JUL 2016 |
| 227_ES_01  | Section A               | 1:50   | A3    | JUL 2016 |
| PROPOSED   |                         |        |       |          |
| 227_GA_00  | Ground & 1st Floor Plan | 1:50   | А3    | JUL 2016 |
| 227_GA_02  | 2nd Floor & Roof Plan   | 1:50   | А3    | JUL 2016 |
| 227_GE_01  | Front Elevation         | 1:50   | Α3    | JUL 2016 |
| 227_GE_04  | Rear Elevation          | 1:50   | А3    | JUL 2016 |
| 227_GS_01  | Section A               | 1:50   | A3    | JUL 2016 |
| 227_G\$_02 | Section B               | 1:50   | A3    | JUL 2016 |