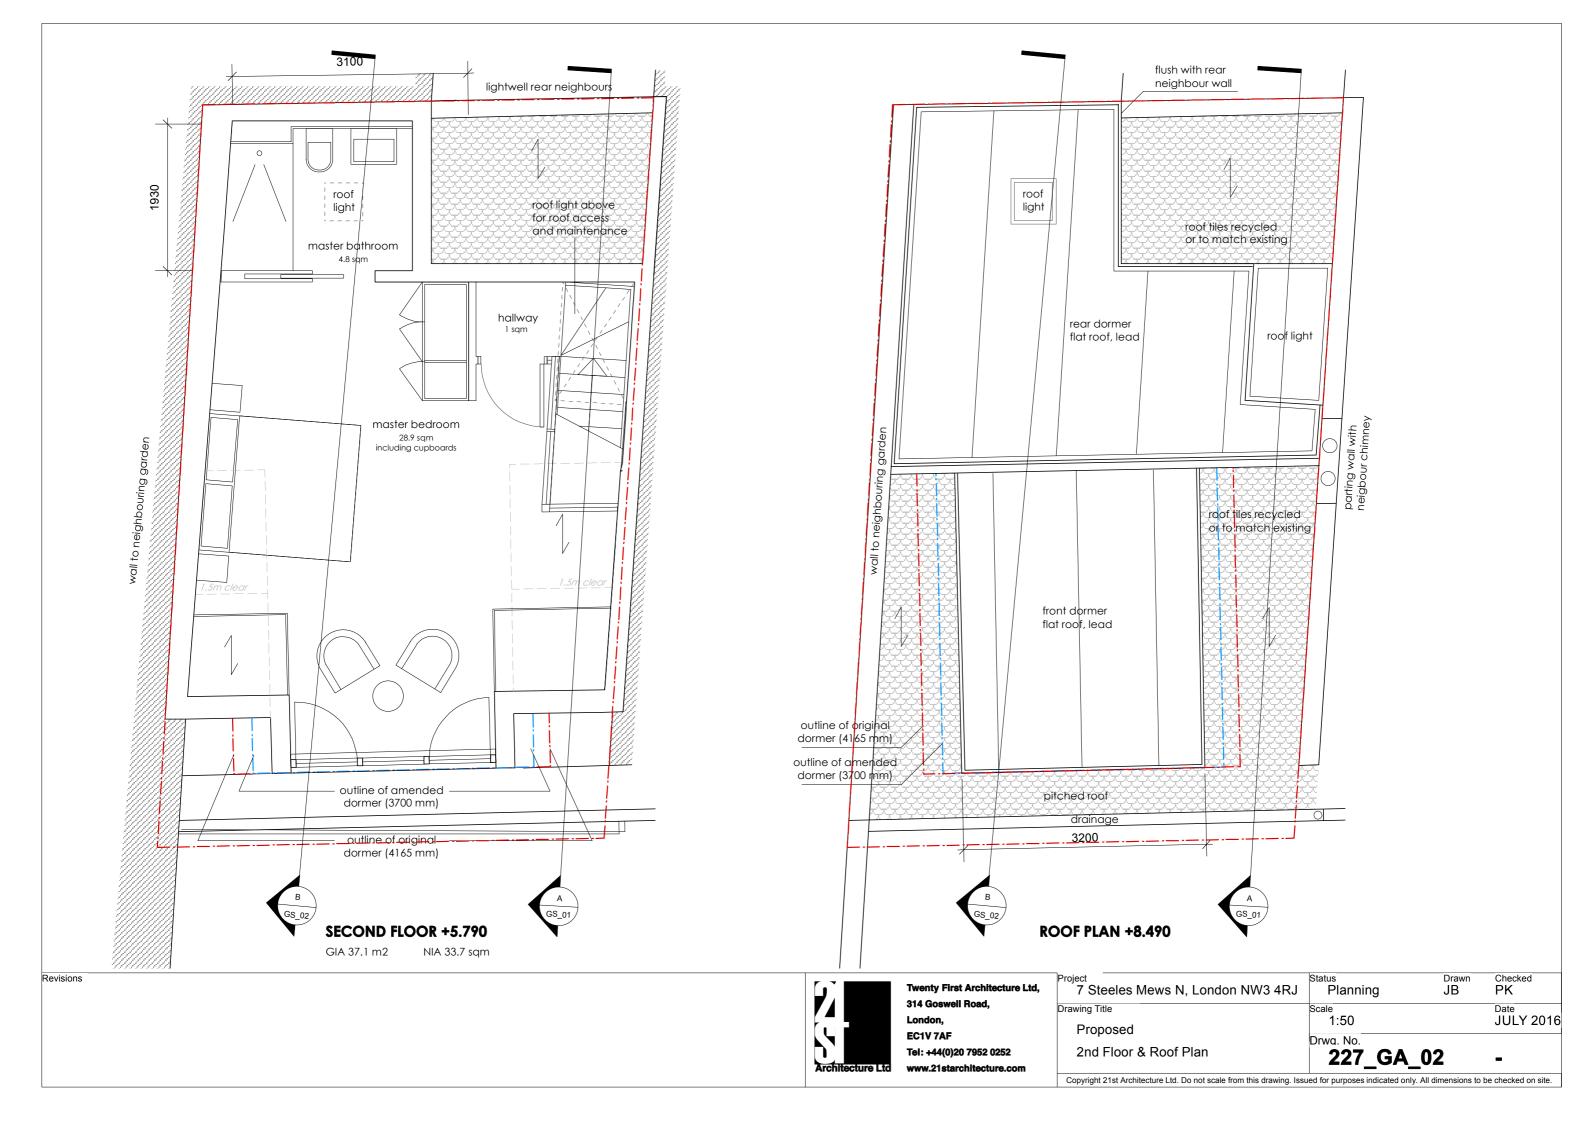

## **CONTENTS**

| DRWG. NO.  | TITLE                   | SCALE  | PAPER | DATE     |
|------------|-------------------------|--------|-------|----------|
| 227_OS_00  | Site Plan               | 1:1250 | A3    | FEB 2016 |
| EXISTING   |                         |        |       |          |
| 227_EX_00  | Ground & 1st Floor Plan | 1:50   | A3    | JUL 2016 |
| 227_EX_02  | Roof Plan               | 1:50   | A3    | JUL 2016 |
| 227_EE_01  | Front Elevation         | 1:50   | А3    | JUL 2016 |
| 227_EE_02  | Rear Elevation          | 1:50   | А3    | JUL 2016 |
| 227_ES_01  | Section A               | 1:50   | A3    | JUL 2016 |
| PROPOSED   |                         |        |       |          |
| 227_GA_00  | Ground & 1st Floor Plan | 1:50   | А3    | JUL 2016 |
| 227_GA_02  | 2nd Floor & Roof Plan   | 1:50   | А3    | JUL 2016 |
| 227_GE_01  | Front Elevation         | 1:50   | Α3    | JUL 2016 |
| 227_GE_04  | Rear Elevation          | 1:50   | А3    | JUL 2016 |
| 227_GS_01  | Section A               | 1:50   | A3    | JUL 2016 |
| 227_G\$_02 | Section B               | 1:50   | A3    | JUL 2016 |