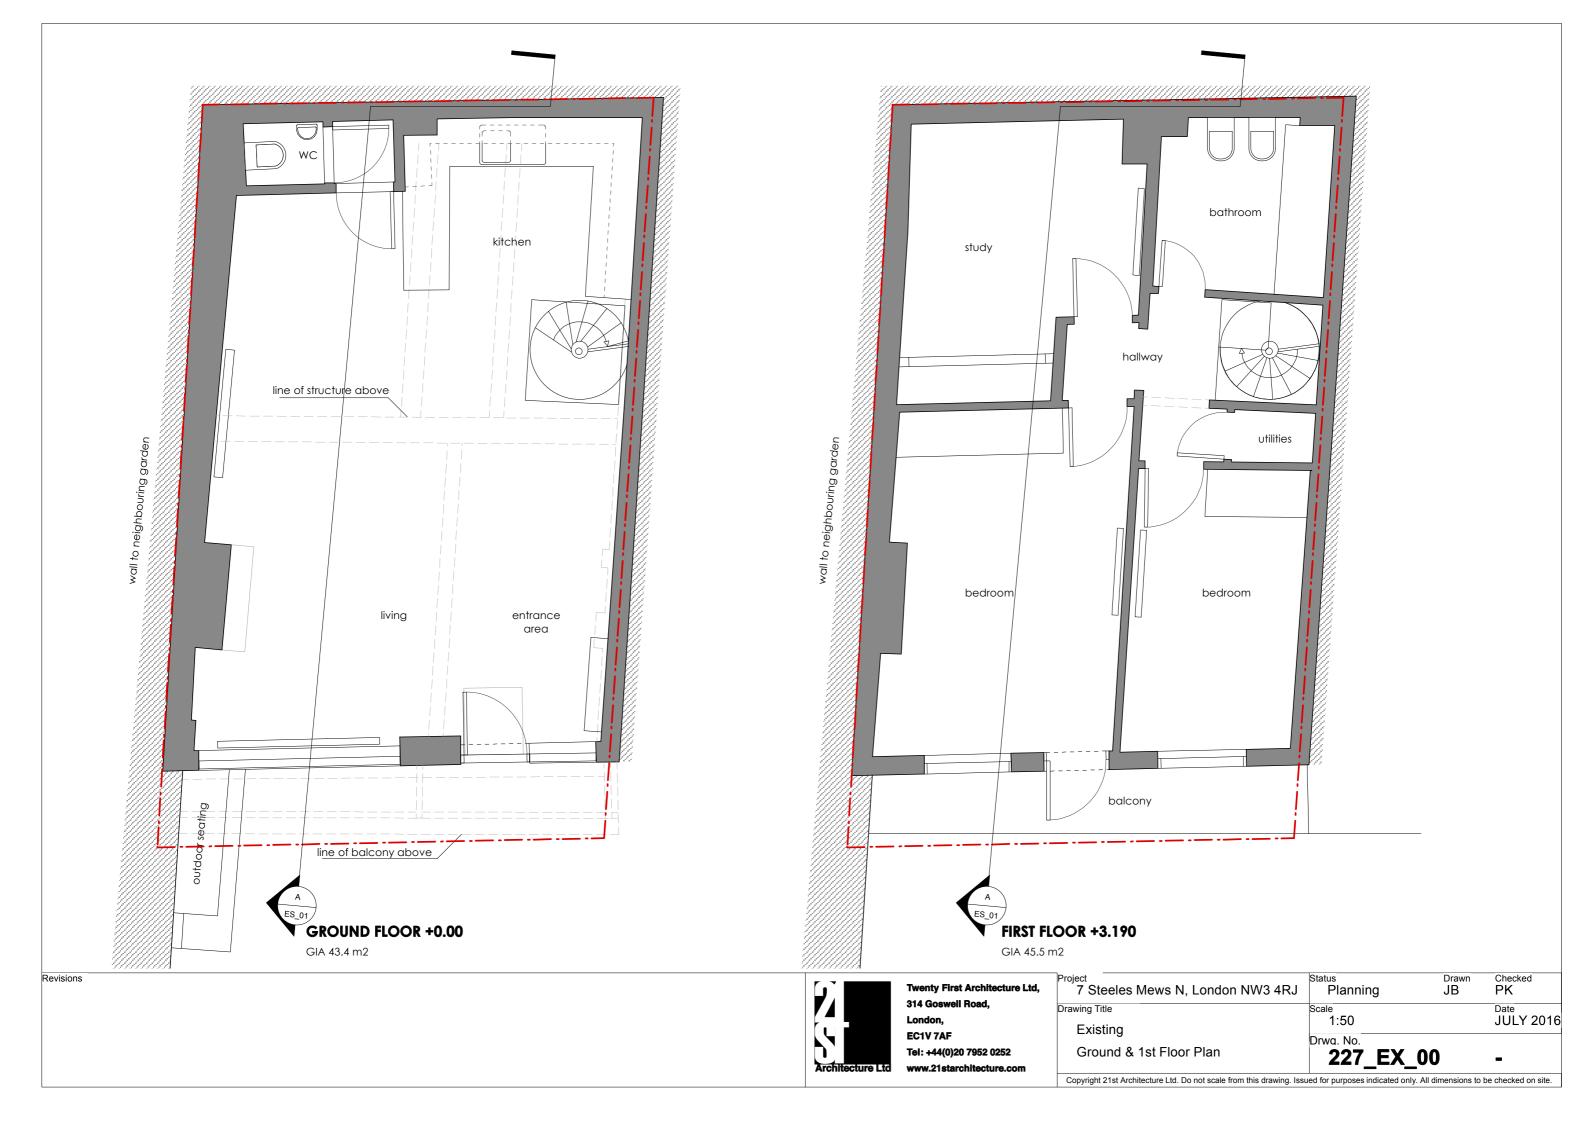

## **CONTENTS**

| DRWG. NO.  | TITLE                   | SCALE  | PAPER | DATE     |
|------------|-------------------------|--------|-------|----------|
| 227_OS_00  | Site Plan               | 1:1250 | A3    | FEB 2016 |
| EXISTING   |                         |        |       |          |
| 227_EX_00  | Ground & 1st Floor Plan | 1:50   | A3    | JUL 2016 |
| 227_EX_02  | Roof Plan               | 1:50   | A3    | JUL 2016 |
| 227_EE_01  | Front Elevation         | 1:50   | А3    | JUL 2016 |
| 227_EE_02  | Rear Elevation          | 1:50   | А3    | JUL 2016 |
| 227_ES_01  | Section A               | 1:50   | A3    | JUL 2016 |
| PROPOSED   |                         |        |       |          |
| 227_GA_00  | Ground & 1st Floor Plan | 1:50   | А3    | JUL 2016 |
| 227_GA_02  | 2nd Floor & Roof Plan   | 1:50   | А3    | JUL 2016 |
| 227_GE_01  | Front Elevation         | 1:50   | Α3    | JUL 2016 |
| 227_GE_04  | Rear Elevation          | 1:50   | А3    | JUL 2016 |
| 227_GS_01  | Section A               | 1:50   | A3    | JUL 2016 |
| 227_G\$_02 | Section B               | 1:50   | A3    | JUL 2016 |