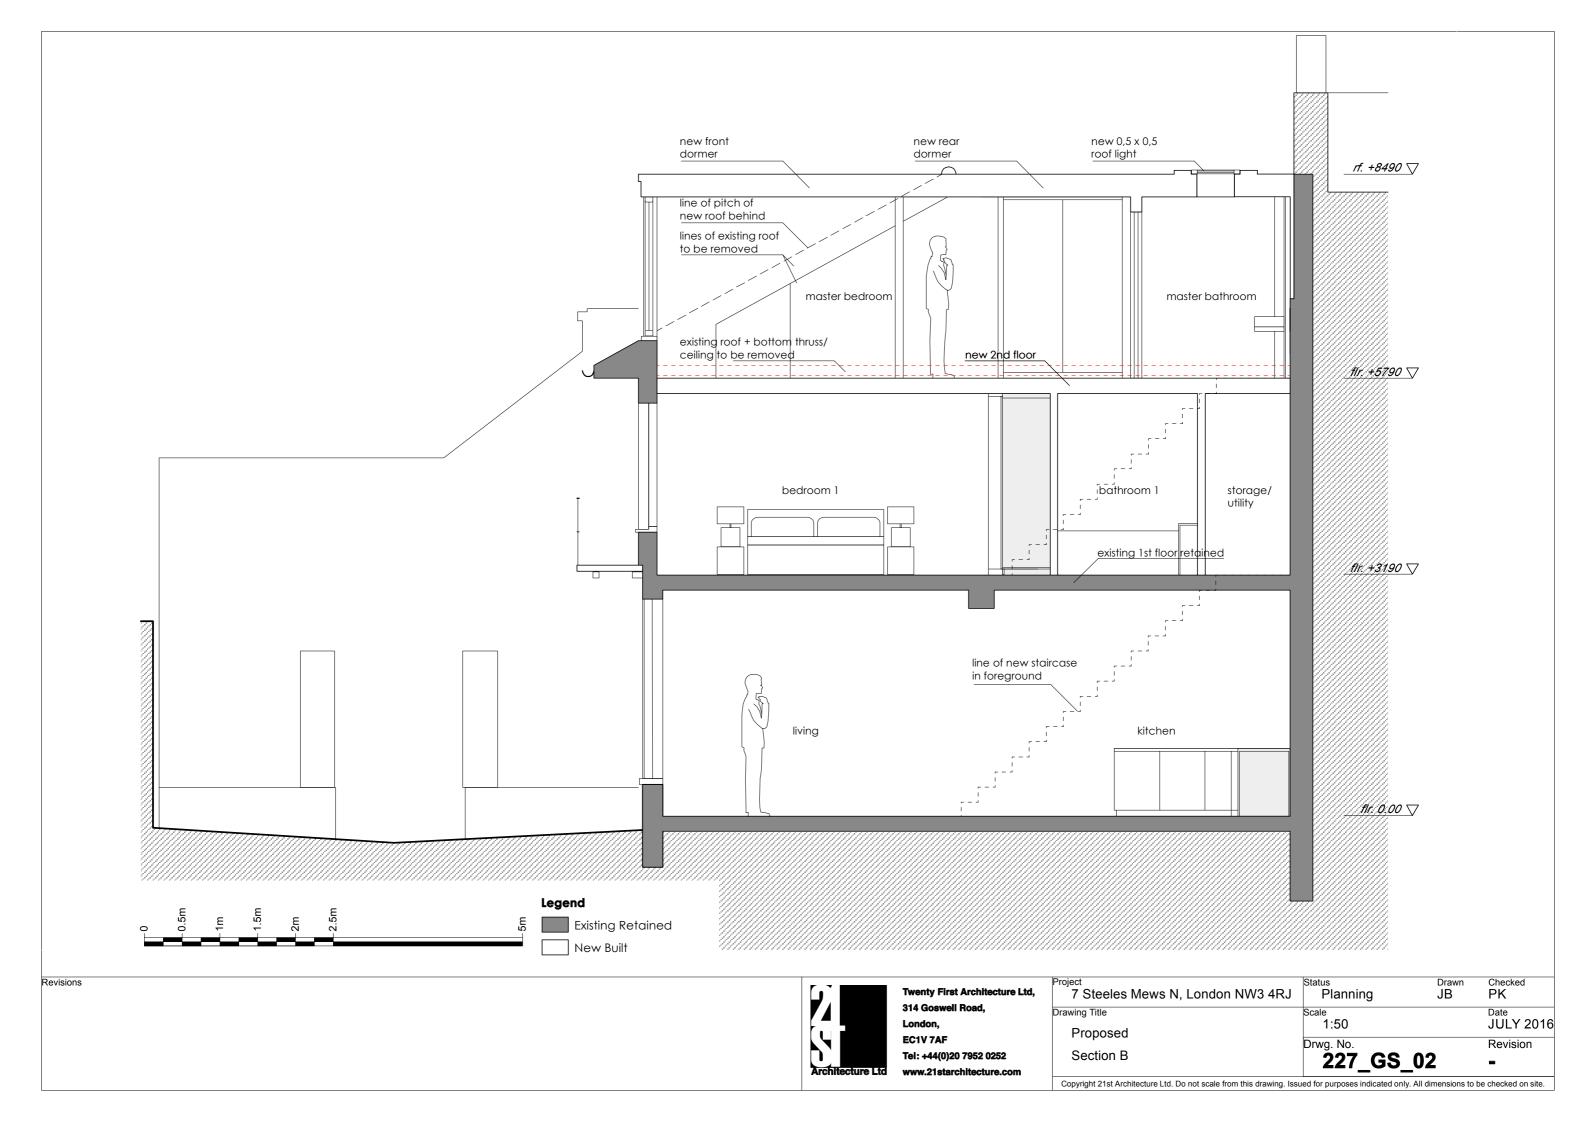

## **CONTENTS**

| DRWG. NO.  | TITLE                   | SCALE  | PAPER | DATE     |
|------------|-------------------------|--------|-------|----------|
| 227_OS_00  | Site Plan               | 1:1250 | A3    | FEB 2016 |
| EXISTING   |                         |        |       |          |
| 227_EX_00  | Ground & 1st Floor Plan | 1:50   | A3    | JUL 2016 |
| 227_EX_02  | Roof Plan               | 1:50   | A3    | JUL 2016 |
| 227_EE_01  | Front Elevation         | 1:50   | А3    | JUL 2016 |
| 227_EE_02  | Rear Elevation          | 1:50   | А3    | JUL 2016 |
| 227_ES_01  | Section A               | 1:50   | A3    | JUL 2016 |
| PROPOSED   |                         |        |       |          |
| 227_GA_00  | Ground & 1st Floor Plan | 1:50   | А3    | JUL 2016 |
| 227_GA_02  | 2nd Floor & Roof Plan   | 1:50   | А3    | JUL 2016 |
| 227_GE_01  | Front Elevation         | 1:50   | Α3    | JUL 2016 |
| 227_GE_04  | Rear Elevation          | 1:50   | А3    | JUL 2016 |
| 227_GS_01  | Section A               | 1:50   | A3    | JUL 2016 |
| 227_G\$_02 | Section B               | 1:50   | A3    | JUL 2016 |