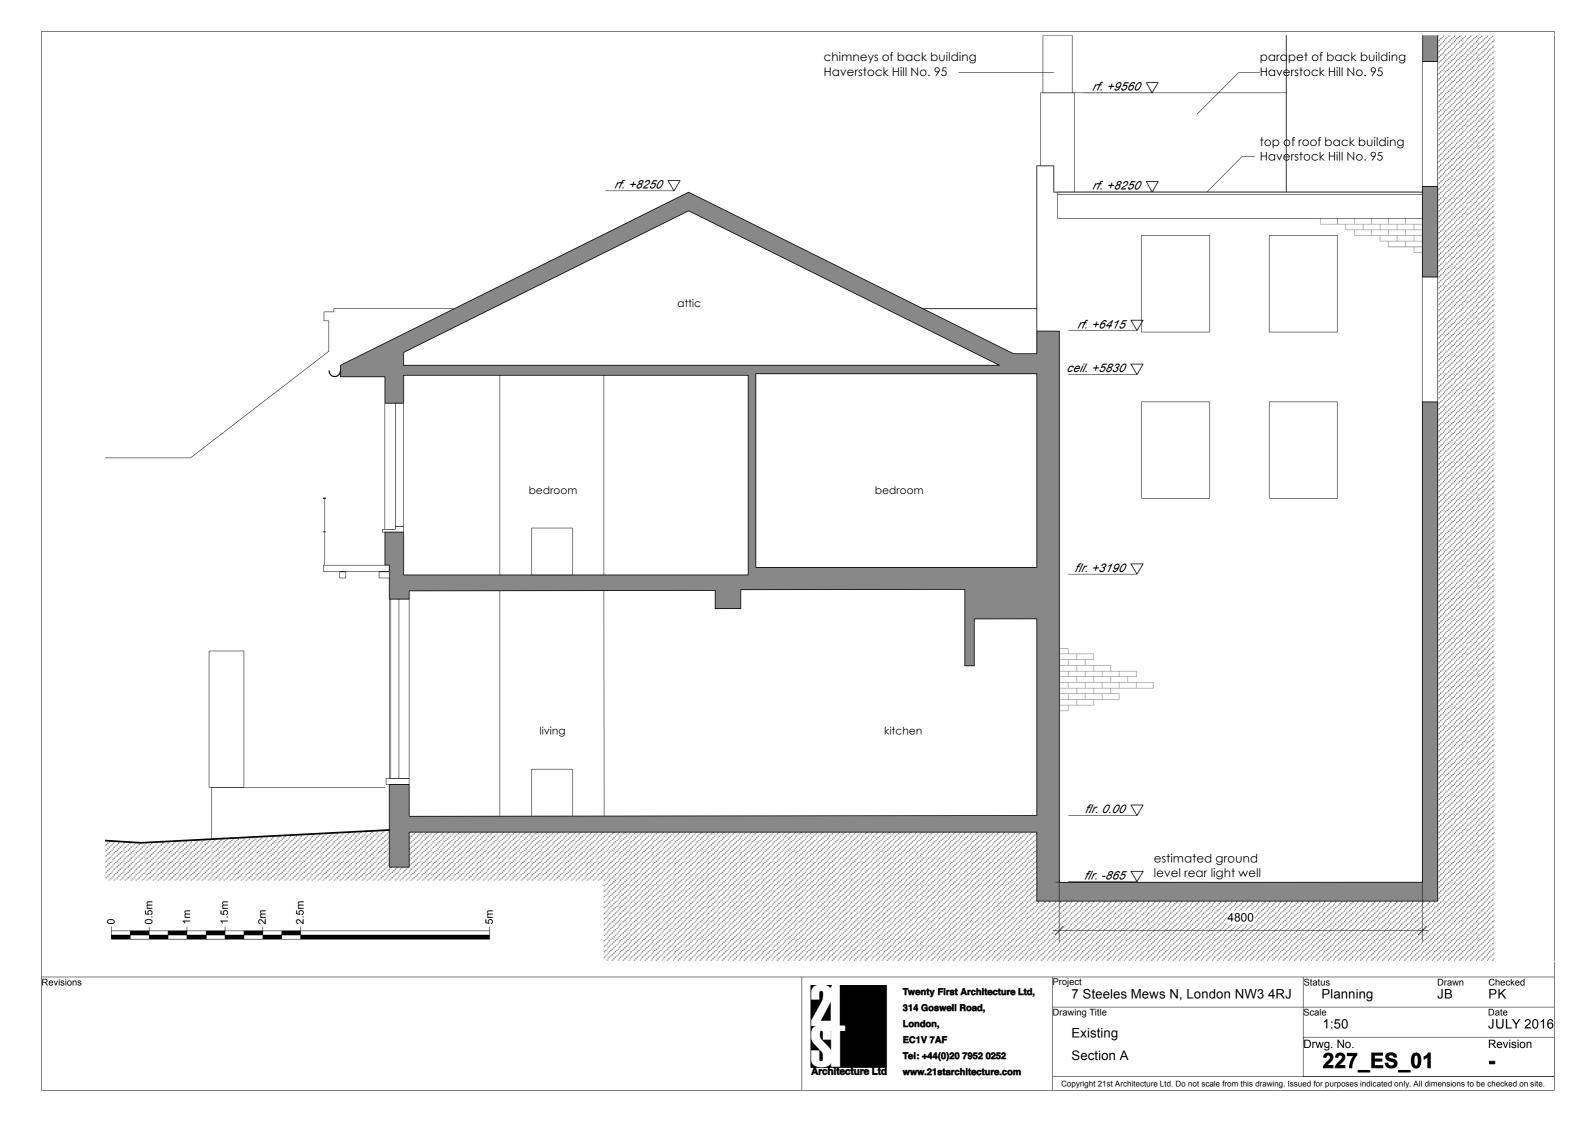

## **CONTENTS**

| DRWG. NO.  | TITLE                   | SCALE  | PAPER | DATE     |
|------------|-------------------------|--------|-------|----------|
| 227_OS_00  | Site Plan               | 1:1250 | A3    | FEB 2016 |
| EXISTING   |                         |        |       |          |
| 227_EX_00  | Ground & 1st Floor Plan | 1:50   | A3    | JUL 2016 |
| 227_EX_02  | Roof Plan               | 1:50   | A3    | JUL 2016 |
| 227_EE_01  | Front Elevation         | 1:50   | А3    | JUL 2016 |
| 227_EE_02  | Rear Elevation          | 1:50   | А3    | JUL 2016 |
| 227_ES_01  | Section A               | 1:50   | A3    | JUL 2016 |
| PROPOSED   |                         |        |       |          |
| 227_GA_00  | Ground & 1st Floor Plan | 1:50   | А3    | JUL 2016 |
| 227_GA_02  | 2nd Floor & Roof Plan   | 1:50   | А3    | JUL 2016 |
| 227_GE_01  | Front Elevation         | 1:50   | Α3    | JUL 2016 |
| 227_GE_04  | Rear Elevation          | 1:50   | А3    | JUL 2016 |
| 227_GS_01  | Section A               | 1:50   | A3    | JUL 2016 |
| 227_G\$_02 | Section B               | 1:50   | A3    | JUL 2016 |