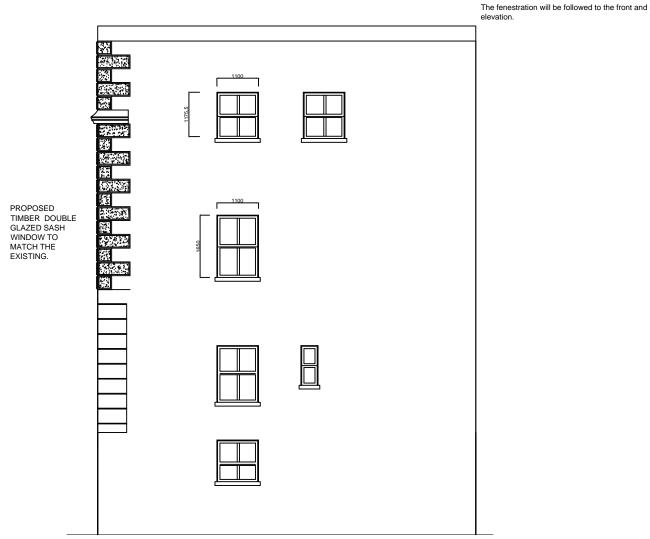

REAR ELEVATION (PROPOSED)

RIGHT ELEVATION (PROPOSED)

WALKER MANAGEMENT EMPLOYER'S AGENTS & PROJECT MANAGERS LION HOUSE, 242 BALLARDS LANE

LONDON N12 0EP

TEL: 020 8446 5537 E-MAIL: INFO@WALKERMANAGEMENT.CO.UK

Notes:

PROPOSALS:

The proposals are for replacement of the existing timber sliding sash single glazed windows at the frear and side.

The proposed windows are timber like for like dou glazed sliding sash units to current building regulations as per attached details to match the

PROPOSED ELEVATIONS

8 Hilgrove Road, LONDON, NW6 4TN

Genesis HOUSING / KIER

SCALE: AS IDENTIFIED CAD FILE: 2938 DATE: 28.06.16 DRAWN BY: WM CHECKED:

PROJECT NO.
2938

2938/WM/02