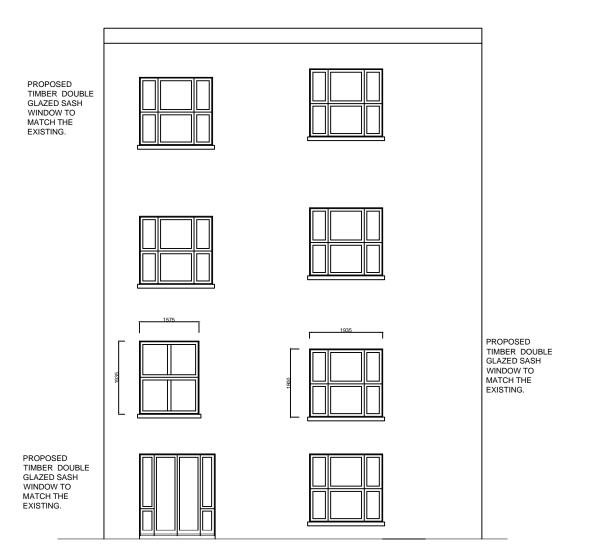

REAR ELEVATION (PROPOSED)

RIGHT ELEVATION (PROPOSED)

WALKER MANAGEMENT EMPLOYER'S AGENTS & PROJECT MANAGERS LION HOUSE, 242 BALLARDS LANE

LONDON N12 0EP

TEL: 020 8446 5537 E-MAIL: INFO@WALKERMANAGEMENT.CO.UK

Notes:

PROPOSALS:

The proposals are for replacement of the existing timber sliding sash single glazed windows at the frear and side.

The proposed windows are timber like for like dou glazed sliding sash units to current building regulations as per attached details to match the

PROPOSED ELEVATIONS

8 Hilgrove Road, LONDON, NW6 4TN

Genesis HOUSING / KIER

SCALE: AS IDENTIFIED CAD FILE: 2938 DATE: 28.06.16 DRAWN BY: WM CHECKED:

PROJECT NO.
2938

2938/WM/02