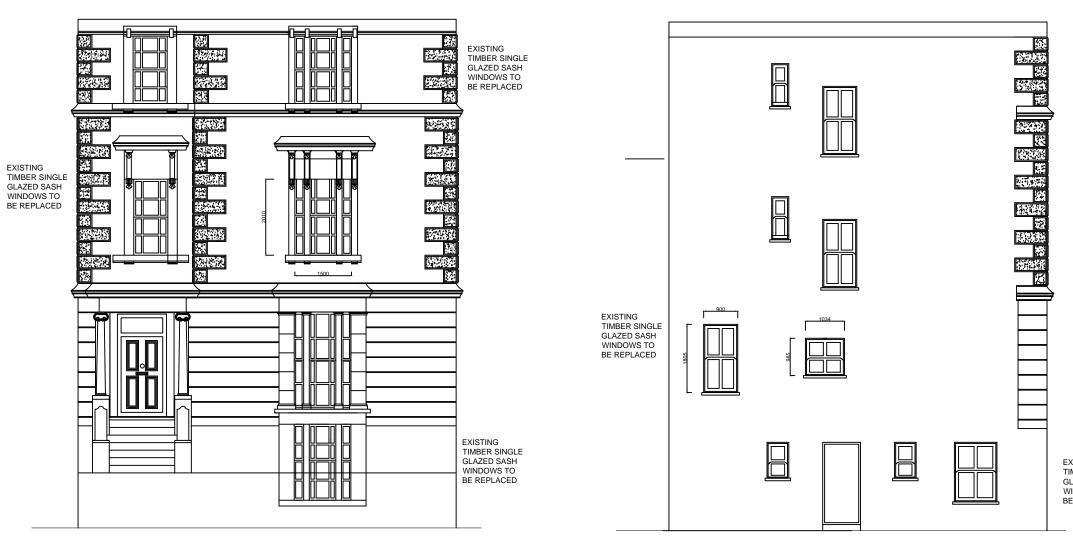

FRONT ELEVATION (EXISTING)

LEFT ELEVATION (EXISTING)

| Notes:                                                                |         |
|-----------------------------------------------------------------------|---------|
|                                                                       |         |
|                                                                       |         |
|                                                                       |         |
|                                                                       |         |
|                                                                       |         |
|                                                                       |         |
| ter                                                                   |         |
| 10 Meter                                                              |         |
| Ĕ                                                                     |         |
|                                                                       |         |
|                                                                       |         |
|                                                                       |         |
|                                                                       |         |
|                                                                       |         |
|                                                                       |         |
|                                                                       |         |
|                                                                       |         |
|                                                                       |         |
|                                                                       |         |
|                                                                       |         |
| ~                                                                     |         |
| <sub>0</sub>                                                          |         |
| .100                                                                  |         |
| $\sum_{i=1}^{n}$                                                      |         |
| WALTED MANACEMENT                                                     |         |
| WALKER MANAGEMENT                                                     |         |
| EMPLOYER'S AGENTS & PROJECT MANAGERS<br>LION HOUSE, 242 BALLARDS LANE |         |
| LONDON N12 0EP<br>TEL: 020 8446 5537                                  |         |
|                                                                       | UK<br>_ |
| EXISTING ELEVATIONS                                                   | _       |
| PROJECT<br>8 Hilgrove Road, LONDON                                    | -       |
| CLIENT<br>CIRCLE 33 HOUSING / KIER                                    | -       |
|                                                                       | _       |
| SCALE: 1:100<br>CAD FILE: 2938<br>DATE: 28.06.16<br>DRAWN BY: WM      |         |
| CHECKED:<br>PROJECT NO. DRAWING NO. REVISION<br>2938 2938/WM/03       | -       |
|                                                                       |         |