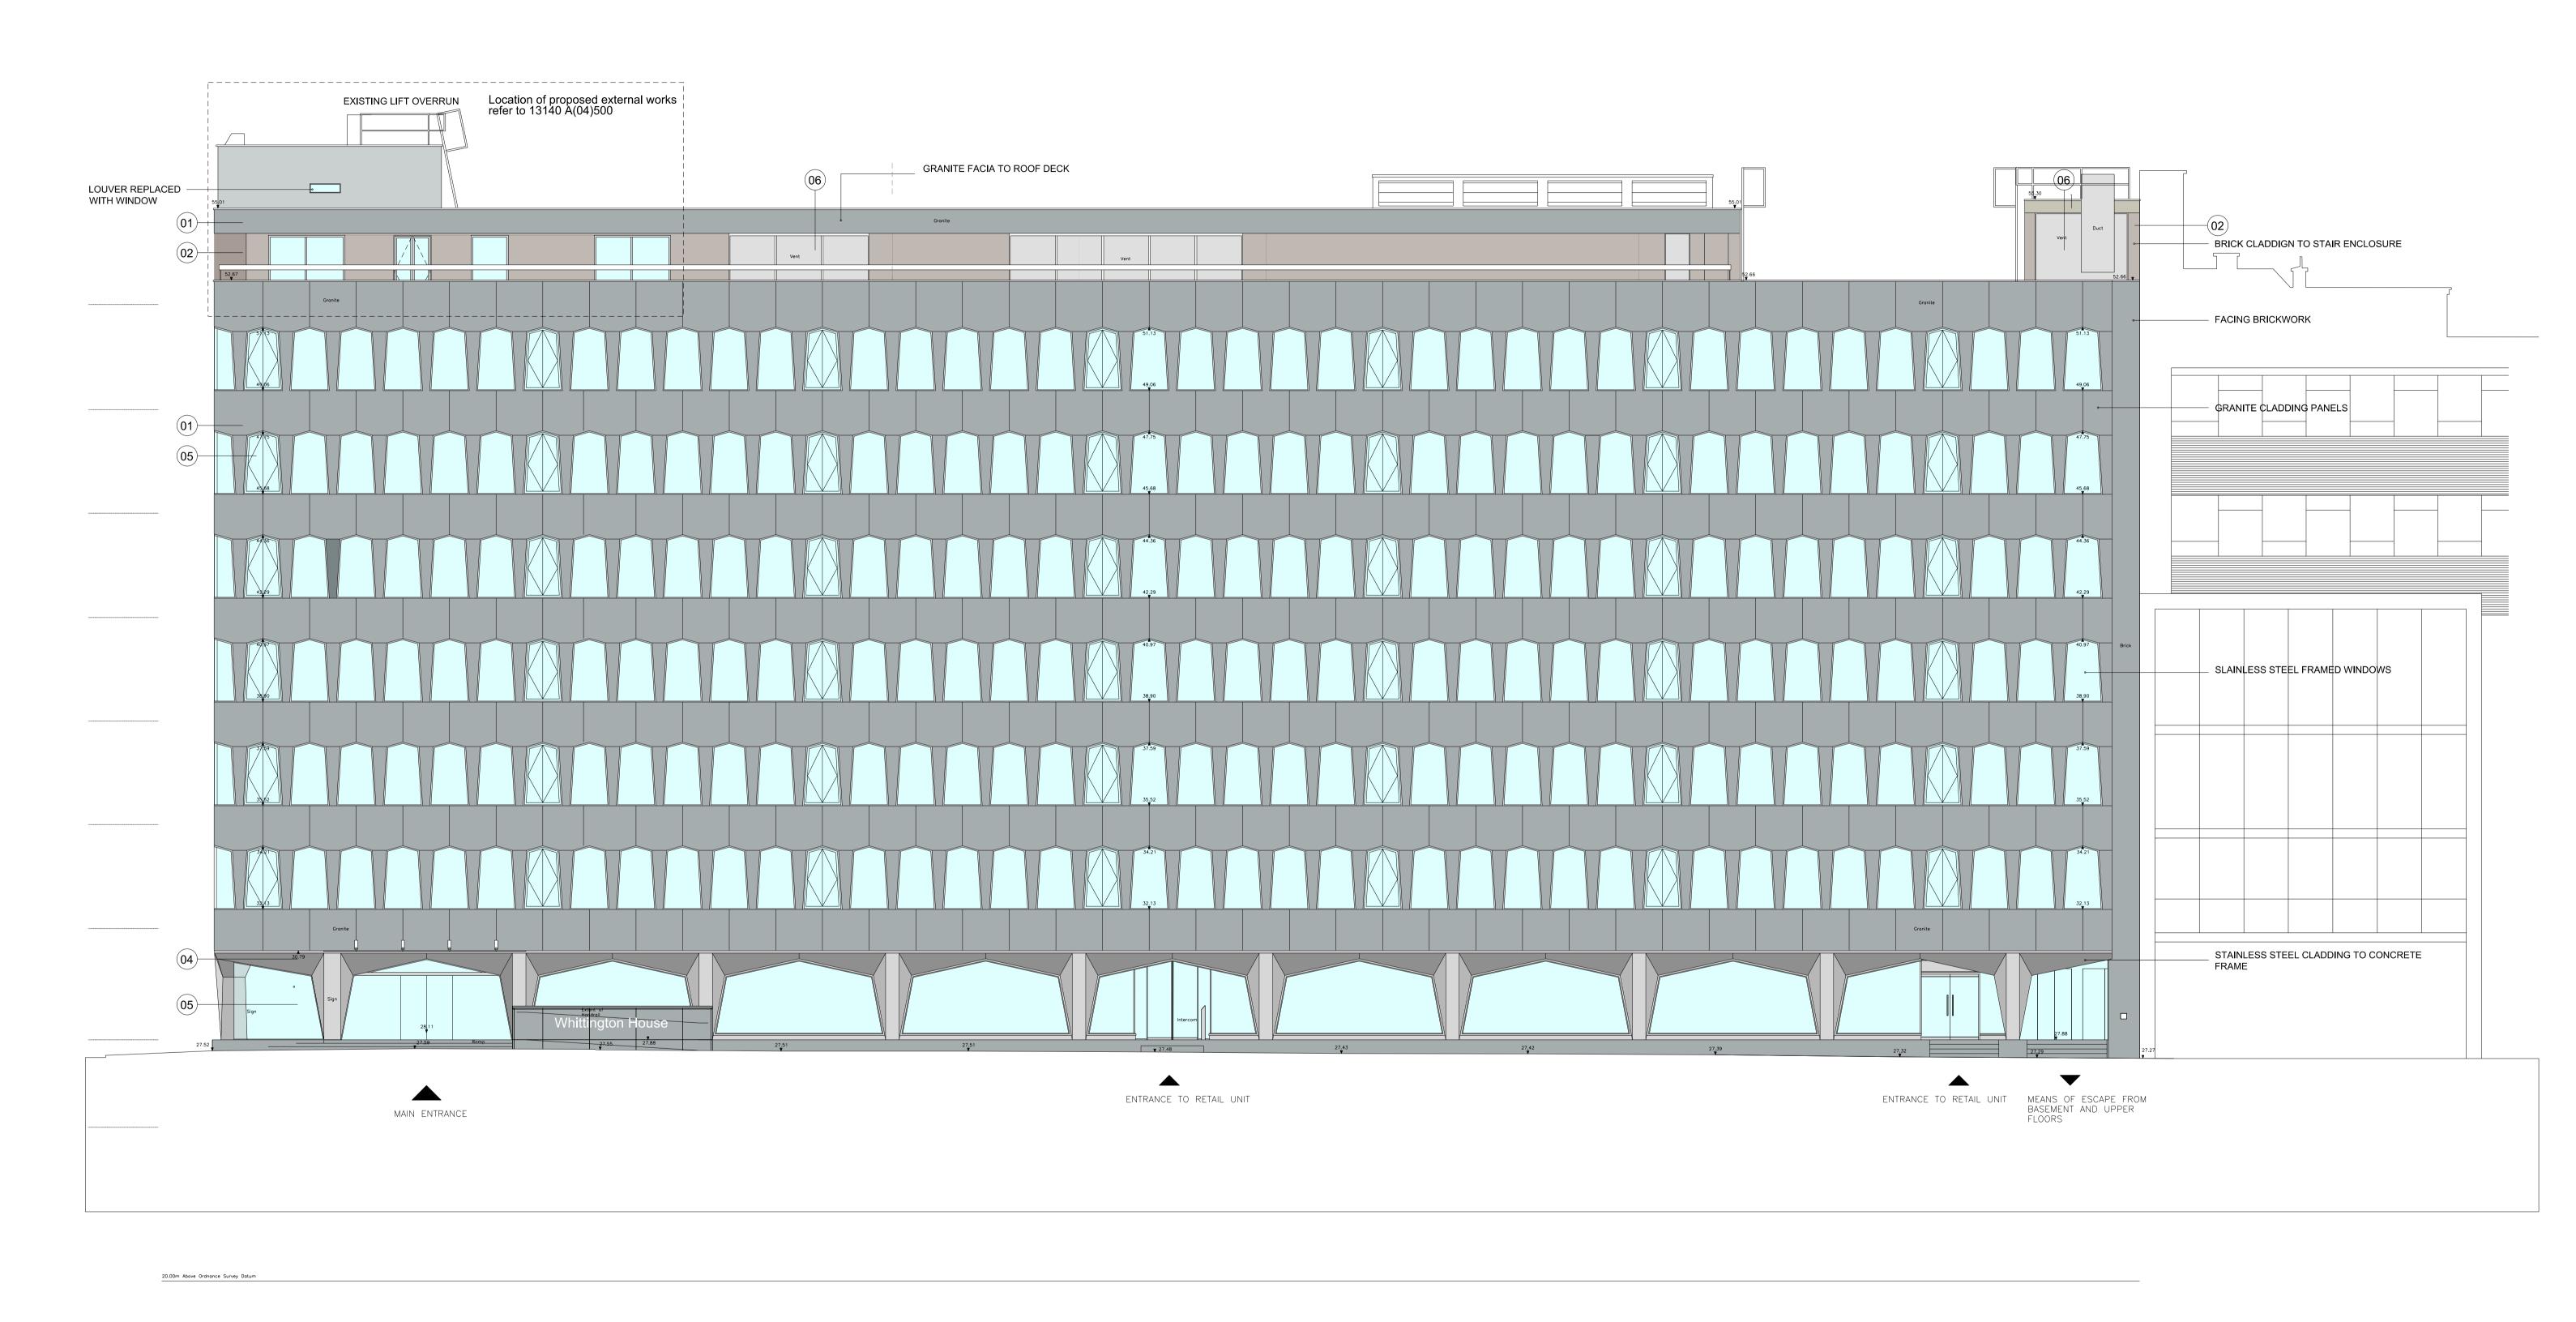

## WEST ELEVATION - PROPOSED

DO NOT SCALE THIS DRAWING

Contractors are to check all dimensions prior to commencement on site and notify the architect of any errors, omissions, or discrepancies.

TateHindle Limited retain copyright of this drawing. It may not be copied, altered or reproduced in any way without their written authority. Note: All heights are in metres AOD and relate to maximum heights of the occupied lower levels floor space with a construction tolerance of ±1m

Rev Description Date Checked

00 Issue for planning 08-06-16 NT

01 - Stone Cladding - Rustenburg Gabbro Granite
02 - Facing Brickwork
03 - Concrete Cladding
04 - Stainless Steel Cladding
05 - Stainless Steel Framed Window

06 - Aluminium Louvers

## Project Drawing Whittington House PROPOSED WEST ELEVATION London

| Nation                 | Caala             | Drawn              | Chaskad       | Dete                    |
|------------------------|-------------------|--------------------|---------------|-------------------------|
| Status<br>FOR PLANNING | Scale<br>1:100@A1 | Drawn<br><b>NT</b> | Checked<br>SB | Date<br><b>02.06.16</b> |
| Client                 | Project no.       | Drg. no.           |               | Revision                |
| Platine Holdings Ltd   | 13140             | A(05)410           |               | 00                      |