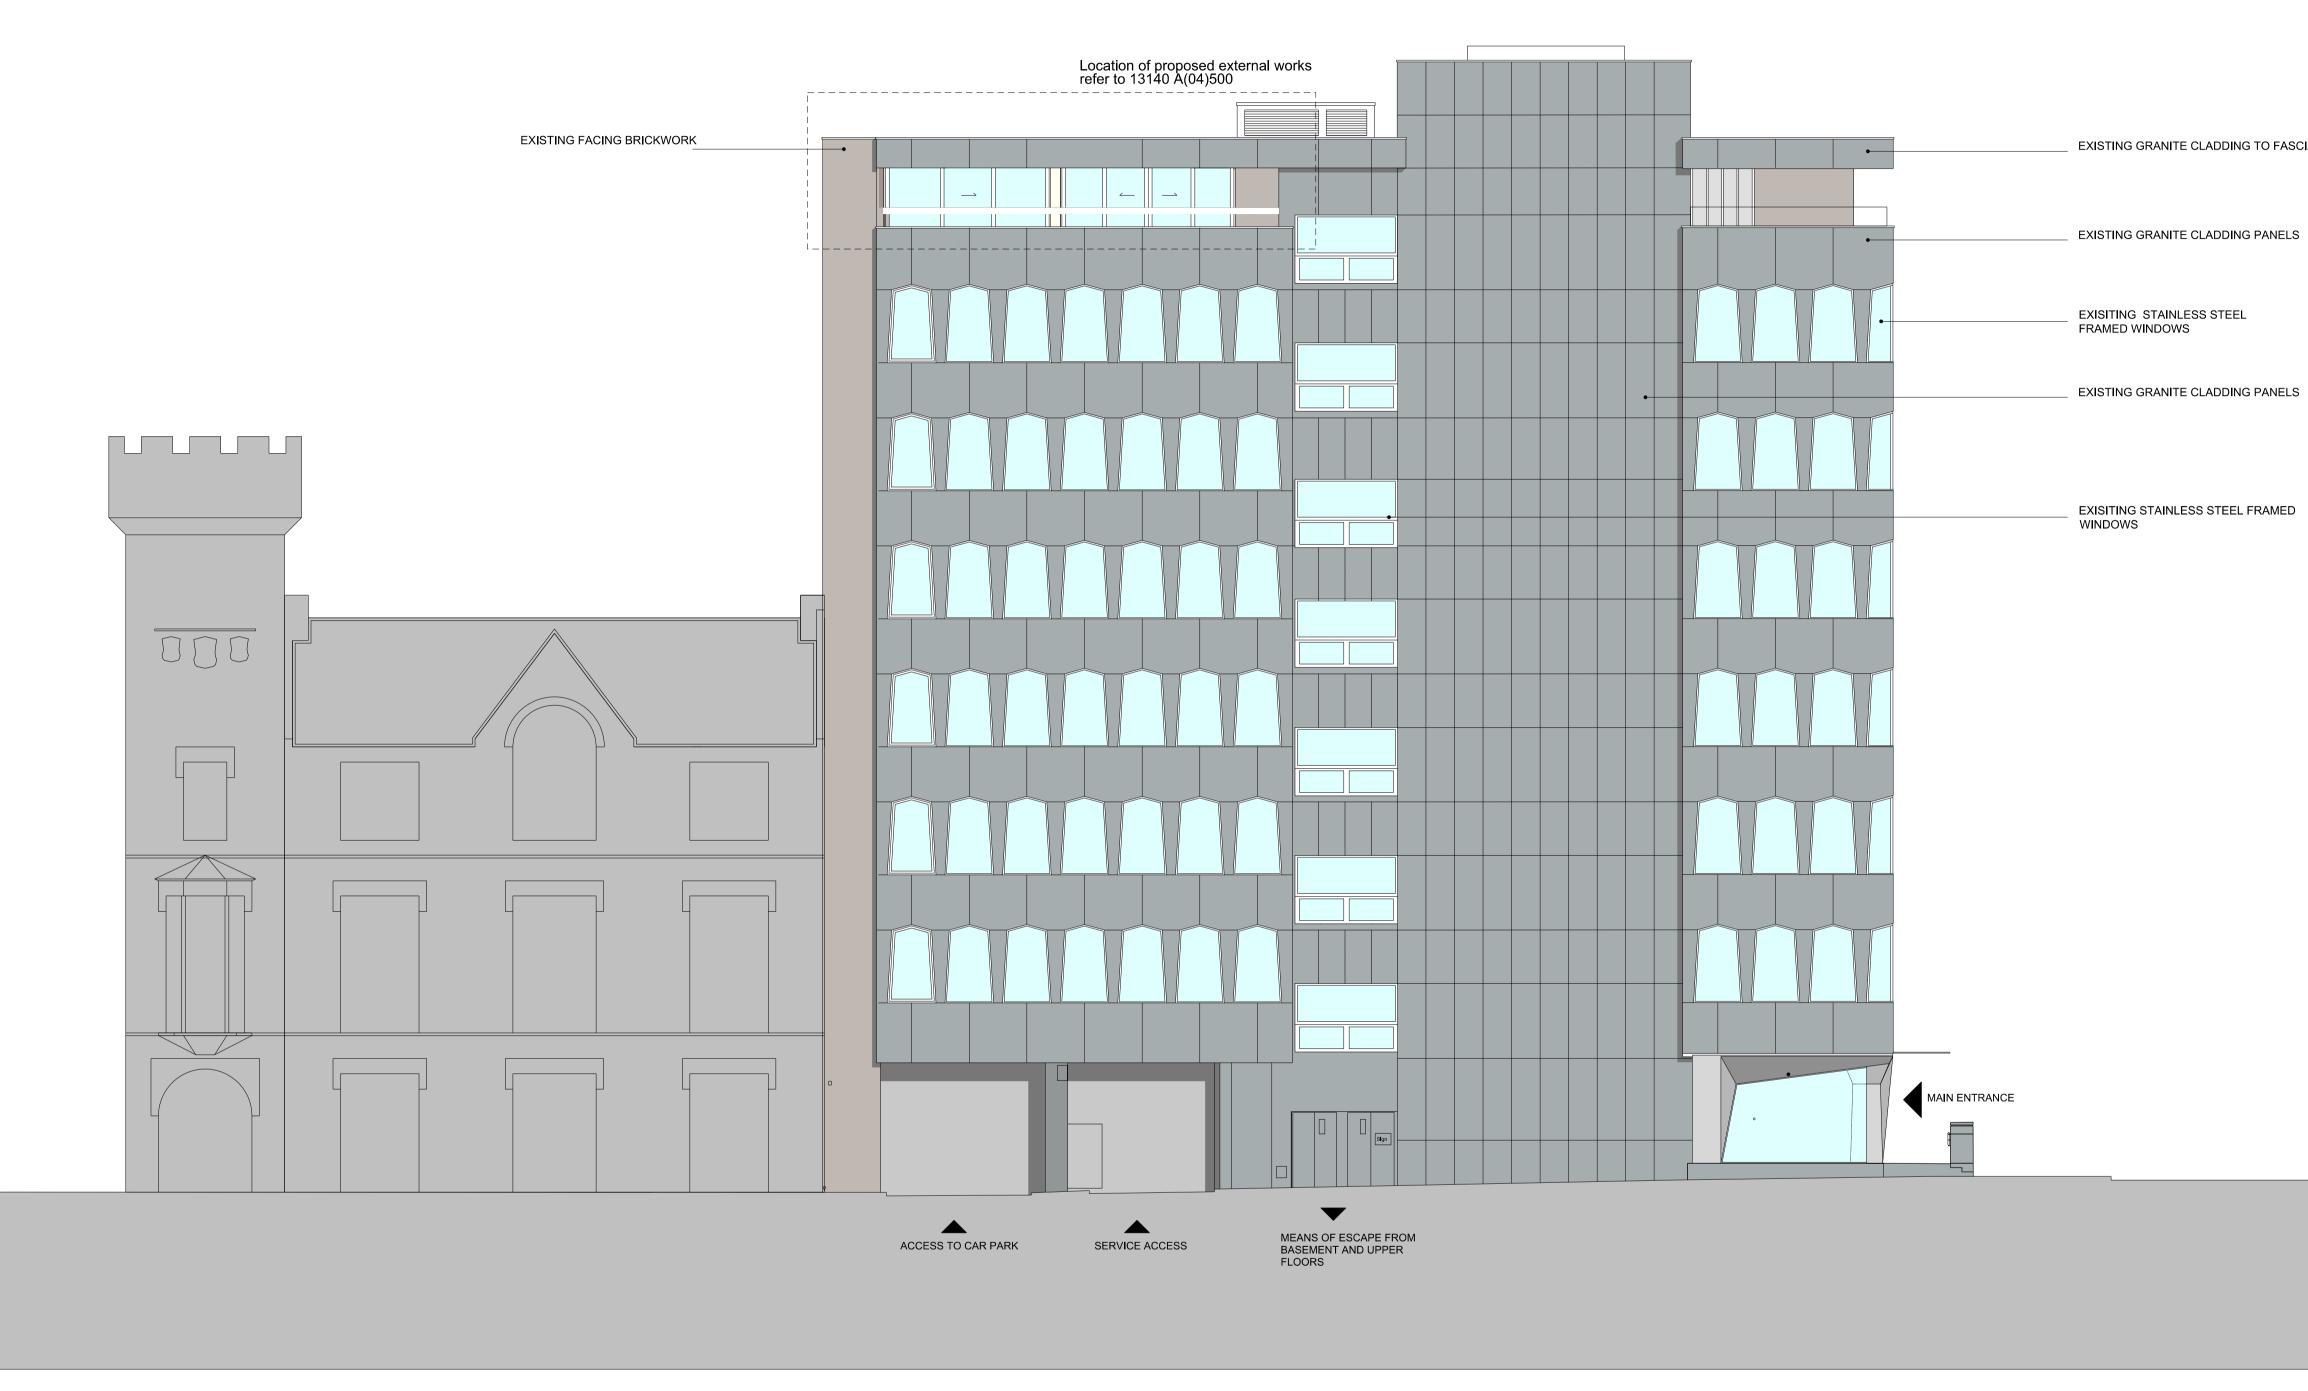

## NORTH ELEVATION - EXISTING

\_\_\_\_\_

DO NOT SCALE THIS DRAWING Contractors are to check all dimensions prior to commencement on site and notify the architect of any errors, omissions, or discrepancies.

| NITE CLADDING TO FASCIA |  |
|-------------------------|--|

7TH FLOOR

6TH FLOOR

5TH FLOOR

-----

4TH FLOOR

-----

3RD FLOOR

2ND FLOOR

1ST FLOOR

GROUND

BASEMENT

.....

1:100 🔽 0

## STING NORTH ELEVATION