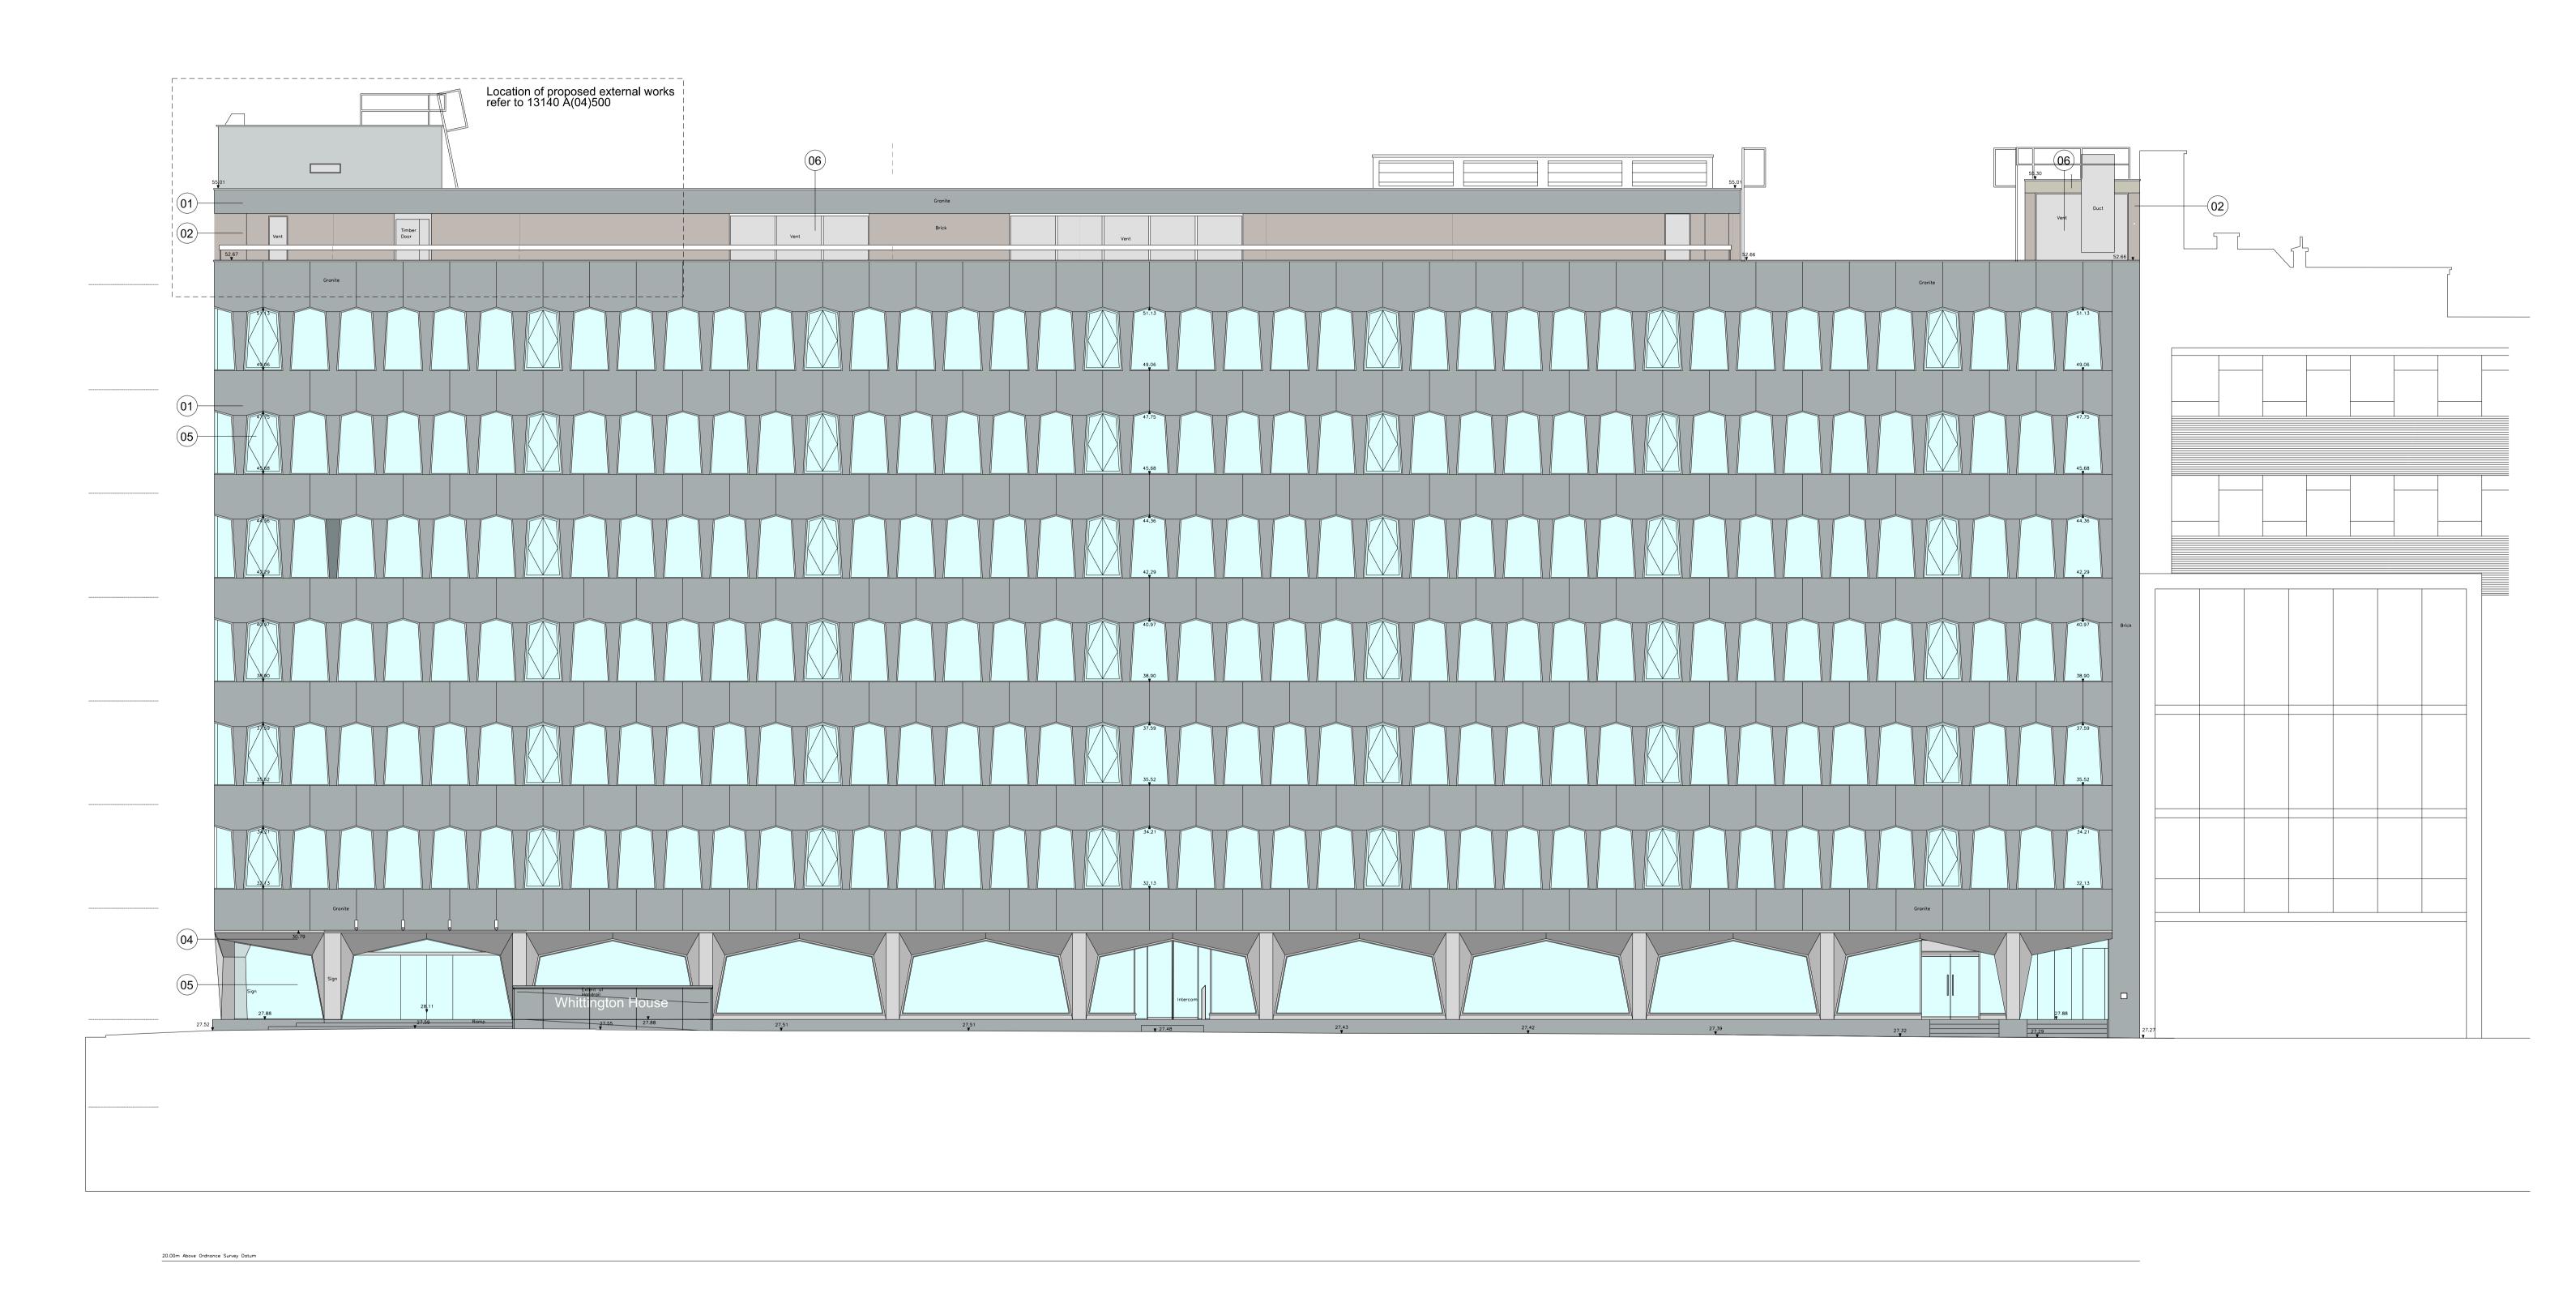

## WEST ELEVATION - EXISTING

DO NOT SCALE THIS DRAWING

Contractors are to check all dimensions prior to commencement on site and notify the architect of any errors, omissions, or discrepancies.

TateHindle Limited retain copyright of this drawing. It may not be copied, altered or reproduced in any way without their written authority. Note: All heights are in metres AOD and relate to maximum heights of the occupied lower levels floor space with a construction tolerance of ±1m

Rev Description Date Checked

00 Issue for planning 08-06-16 NT

01 - Stone Cladding - Rustenburg Gabbro Granite
02 - Facing Brickwork
03 - Concrete Cladding
04 - Stainless Steel Cladding
05 - Stainless Steel Framed Window

06 - Aluminium Louvers

| Project                     | Drawing                 |
|-----------------------------|-------------------------|
| Whittington House<br>London | EXISTING WEST ELEVATION |

| Status               | Scale       | Drawn     | Checked | Date     |
|----------------------|-------------|-----------|---------|----------|
| FOR PLANNING         | 1:100@A1    | NT        | SB      | 02.06.16 |
| Client               | Project no. | Drg. no.  |         | Revision |
| Platine Holdings Ltd | 13140       | EX(05)410 |         | 00       |