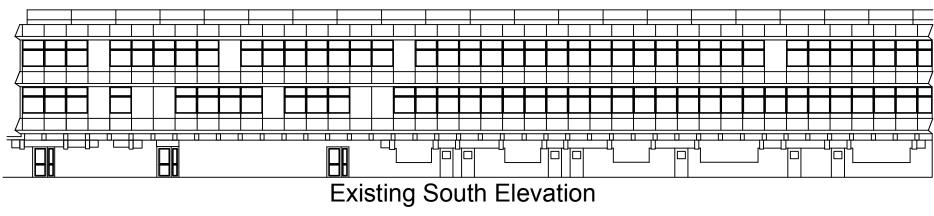

| Client / Partner                      |                            |                        |                    | Date                      | Scale            | Sheet Size  |  |
|---------------------------------------|----------------------------|------------------------|--------------------|---------------------------|------------------|-------------|--|
| London Borough of Camden              | loju Solar                 |                        | 24.05.2016         | 1:250                     | A4               |             |  |
| Project Name<br>Solar PV Installation | 39-41 North Road<br>London |                        | All dims.<br>in mm | Drawn By<br>SH            | Checked By<br>JG | Approved By |  |
| Drawing Title Existing Elevation      | N7 9DP<br>0207 697 1000    | Third angle projection | <del>\$</del> 4    | Drawing No. AclandBurghle | ey.003           | Rev<br>A    |  |