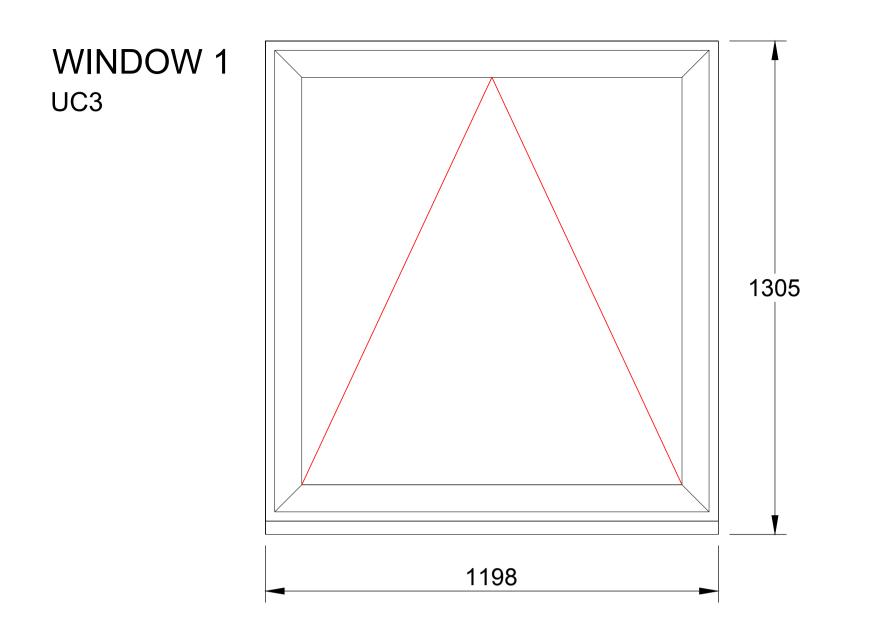

UC28

Scale: 4000 1000 2000 3000 5000 (mm) ()

- RearBedL Window-Essentials uPVC Casement Windows UC3, 1198 mm. wide x 1305 mm. high, Arched Head infill: White, Finish: White, Glass Whole Frame: 4mm Clear, Handle Finish: Chrome, Handle Style: Modern, Restrictor Type: Non-Locking, Sash Finish: White, Sealed Unit Type: Essentials Sealed Unit, Spacer Colour: Grey, Style: Standard, Window Boards: White
- RearBedR Window-Essentials uPVC Casement Windows UC28, 2422 mm. wide x 1305 mm. high, 1st Transom: 334, Arched Head infill: White, B Dimension: 605, C Dimension: 1817, Finish: White, Glass Whole Frame: 4mm Clear, Handle Finish: Chrome, Handle Style: Modern, Handle Type(Fire Escape): Locking, Restrictor Type: Non-Locking, Sash Finish: White, Sealed Unit Type: Essentials Sealed Unit, Spacer Colour: Grey, Stay Type: Egress(Fire), Style: Standard, Window Boards: White
- 3) FrontBed Window 1-Essentials uPVC Casement Windows UC5, 3630 mm. wide x 285 mm. high, B Dimension: 1815, Cheek Type: 2:Sides and Head, Finish: White, Glass Whole Frame: Contora, Sealed Unit Type: Essentials Sealed Unit, Spacer Colour: Grey, Style: Standard
- 4) FrontBed Window 2-Essentials uPVC Casement Windows UC64, 3630 mm. wide x 1725 mm. high, 1st Transom: 334, B Dimension: 605, C Dimension: 1815, Cheek Type: 2:Sides and Head, D Dimension: 3025, Finish: White, Glass Whole Frame: 4mm Clear, Handle Finish: Chrome, Handle Style: Modern, Handle Type(Fire Escape): Locking, Restrictor Type: Non-Locking, Sash Finish: White, Sealed Unit Type: Essentials Sealed Unit, Spacer Colour: Grey, Stay Type: Egress(Fire), Style: Standard, Window Boards: White
- 1. All dimensions in millimetres (mm) and levels in metres (m) unless
- drawings and specification.
- Practice and the Building Regulations.