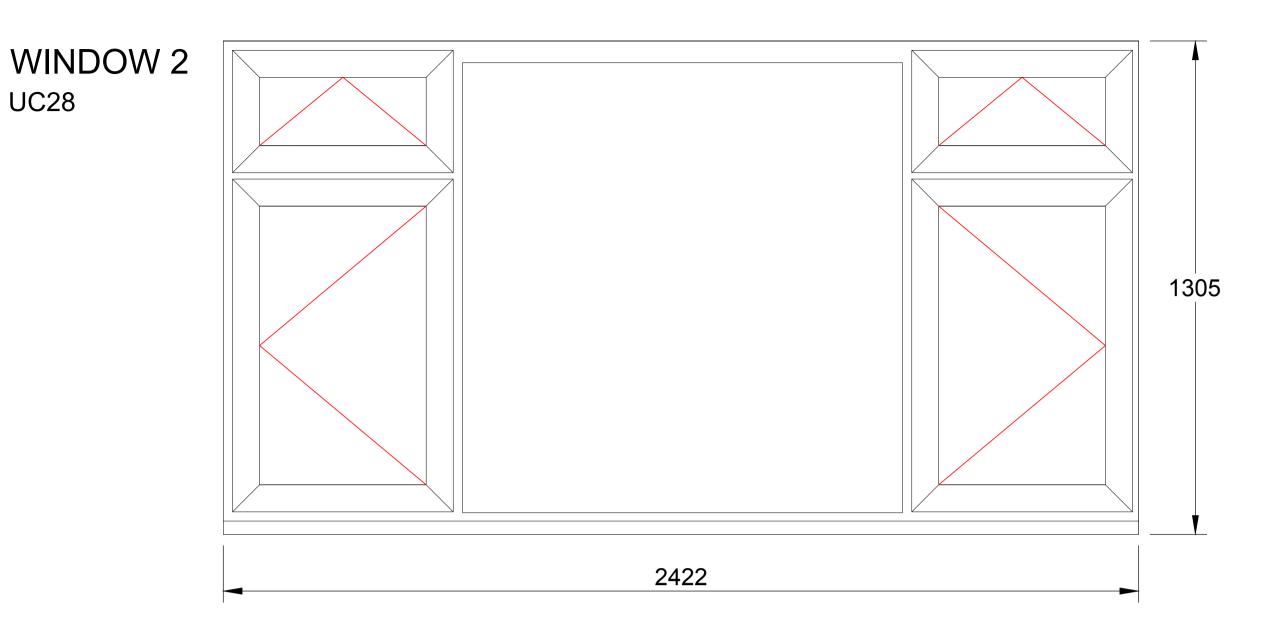

UC28

Scale: 4000 1000 2000 3000 5000 (mm) ()

- RearBedL Window-Essentials uPVC Casement Windows UC3, 1198 mm. wide x 1305 mm. high, Arched Head infill: White, Finish: White, Glass Whole Frame: 4mm Clear, Handle Finish: Chrome, Handle Style: Modern, Restrictor Type: Non-Locking, Sash Finish: White, Sealed Unit Type: Essentials Sealed Unit, Spacer Colour: Grey, Style: Standard, Window Boards: White
- RearBedR Window-Essentials uPVC Casement Windows UC28, 2422 mm. wide x 1305 mm. high, 1st Transom: 334, Arched Head infill: White, B Dimension: 605, C Dimension: 1817, Finish: White, Glass Whole Frame: 4mm Clear, Handle Finish: Chrome, Handle Style: Modern, Handle Type(Fire Escape): Locking, Restrictor Type: Non-Locking, Sash Finish: White, Sealed Unit Type: Essentials Sealed Unit, Spacer Colour: Grey, Stay Type: Egress(Fire), Style: Standard, Window Boards: White
- 3) FrontBed Window 1-Essentials uPVC Casement Windows UC5, 3630 mm. wide x 285 mm. high, B Dimension: 1815, Cheek Type: 2:Sides and Head, Finish: White, Glass Whole Frame: Contora, Sealed Unit Type: Essentials Sealed Unit, Spacer Colour: Grey, Style: Standard
- 4) FrontBed Window 2-Essentials uPVC Casement Windows UC64, 3630 mm. wide x 1725 mm. high, 1st Transom: 334, B Dimension: 605, C Dimension: 1815, Cheek Type: 2:Sides and Head, D Dimension: 3025, Finish: White, Glass Whole Frame: 4mm Clear, Handle Finish: Chrome, Handle Style: Modern, Handle Type(Fire Escape): Locking, Restrictor Type: Non-Locking, Sash Finish: White, Sealed Unit Type: Essentials Sealed Unit, Spacer Colour: Grey, Stay Type: Egress(Fire), Style: Standard, Window Boards: White
- 1. All dimensions in millimetres (mm) and levels in metres (m) unless
- drawings and specification.
- Practice and the Building Regulations.