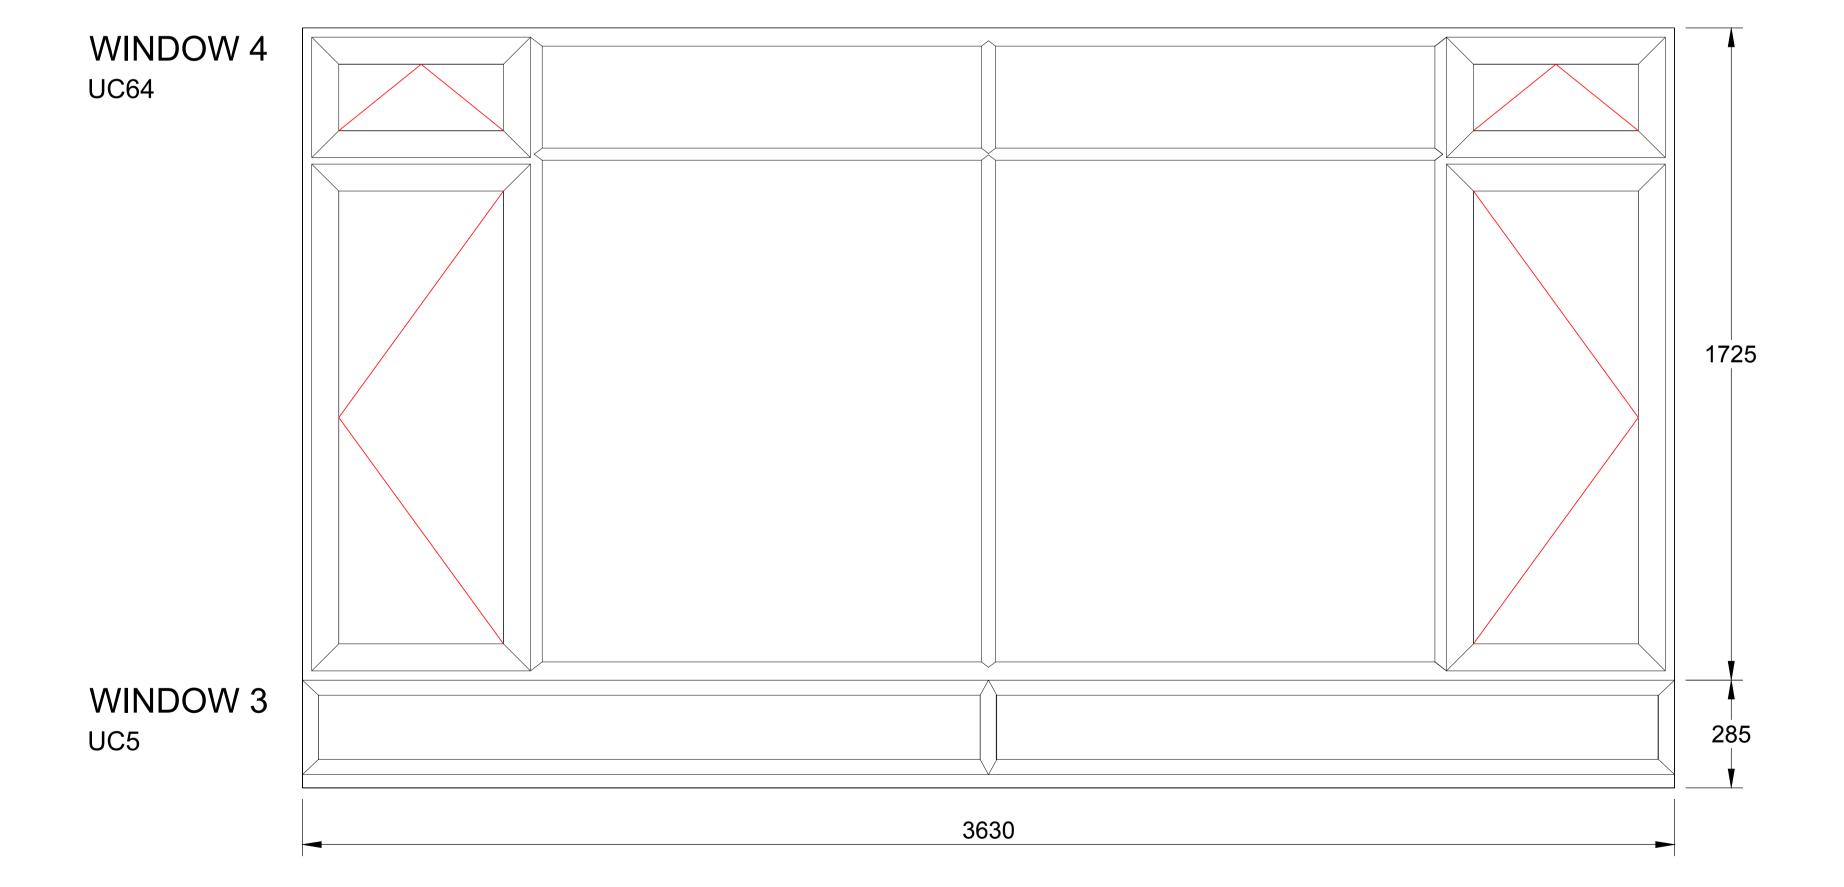

UC28

Scale: 4000 1000 2000 3000 5000 (mm) ()

- RearBedL Window-Essentials uPVC Casement Windows UC3, 1198 mm. wide x 1305 mm. high, Arched Head infill: White, Finish: White, Glass Whole Frame: 4mm Clear, Handle Finish: Chrome, Handle Style: Modern, Restrictor Type: Non-Locking, Sash Finish: White, Sealed Unit Type: Essentials Sealed Unit, Spacer Colour: Grey, Style: Standard, Window Boards: White
- RearBedR Window-Essentials uPVC Casement Windows UC28, 2422 mm. wide x 1305 mm. high, 1st Transom: 334, Arched Head infill: White, B Dimension: 605, C Dimension: 1817, Finish: White, Glass Whole Frame: 4mm Clear, Handle Finish: Chrome, Handle Style: Modern, Handle Type(Fire Escape): Locking, Restrictor Type: Non-Locking, Sash Finish: White, Sealed Unit Type: Essentials Sealed Unit, Spacer Colour: Grey, Stay Type: Egress(Fire), Style: Standard, Window Boards: White
- 3) FrontBed Window 1-Essentials uPVC Casement Windows UC5, 3630 mm. wide x 285 mm. high, B Dimension: 1815, Cheek Type: 2:Sides and Head, Finish: White, Glass Whole Frame: Contora, Sealed Unit Type: Essentials Sealed Unit, Spacer Colour: Grey, Style: Standard
- 4) FrontBed Window 2-Essentials uPVC Casement Windows UC64, 3630 mm. wide x 1725 mm. high, 1st Transom: 334, B Dimension: 605, C Dimension: 1815, Cheek Type: 2:Sides and Head, D Dimension: 3025, Finish: White, Glass Whole Frame: 4mm Clear, Handle Finish: Chrome, Handle Style: Modern, Handle Type(Fire Escape): Locking, Restrictor Type: Non-Locking, Sash Finish: White, Sealed Unit Type: Essentials Sealed Unit, Spacer Colour: Grey, Stay Type: Egress(Fire), Style: Standard, Window Boards: White
- 1. All dimensions in millimetres (mm) and levels in metres (m) unless
- drawings and specification.
- Practice and the Building Regulations.