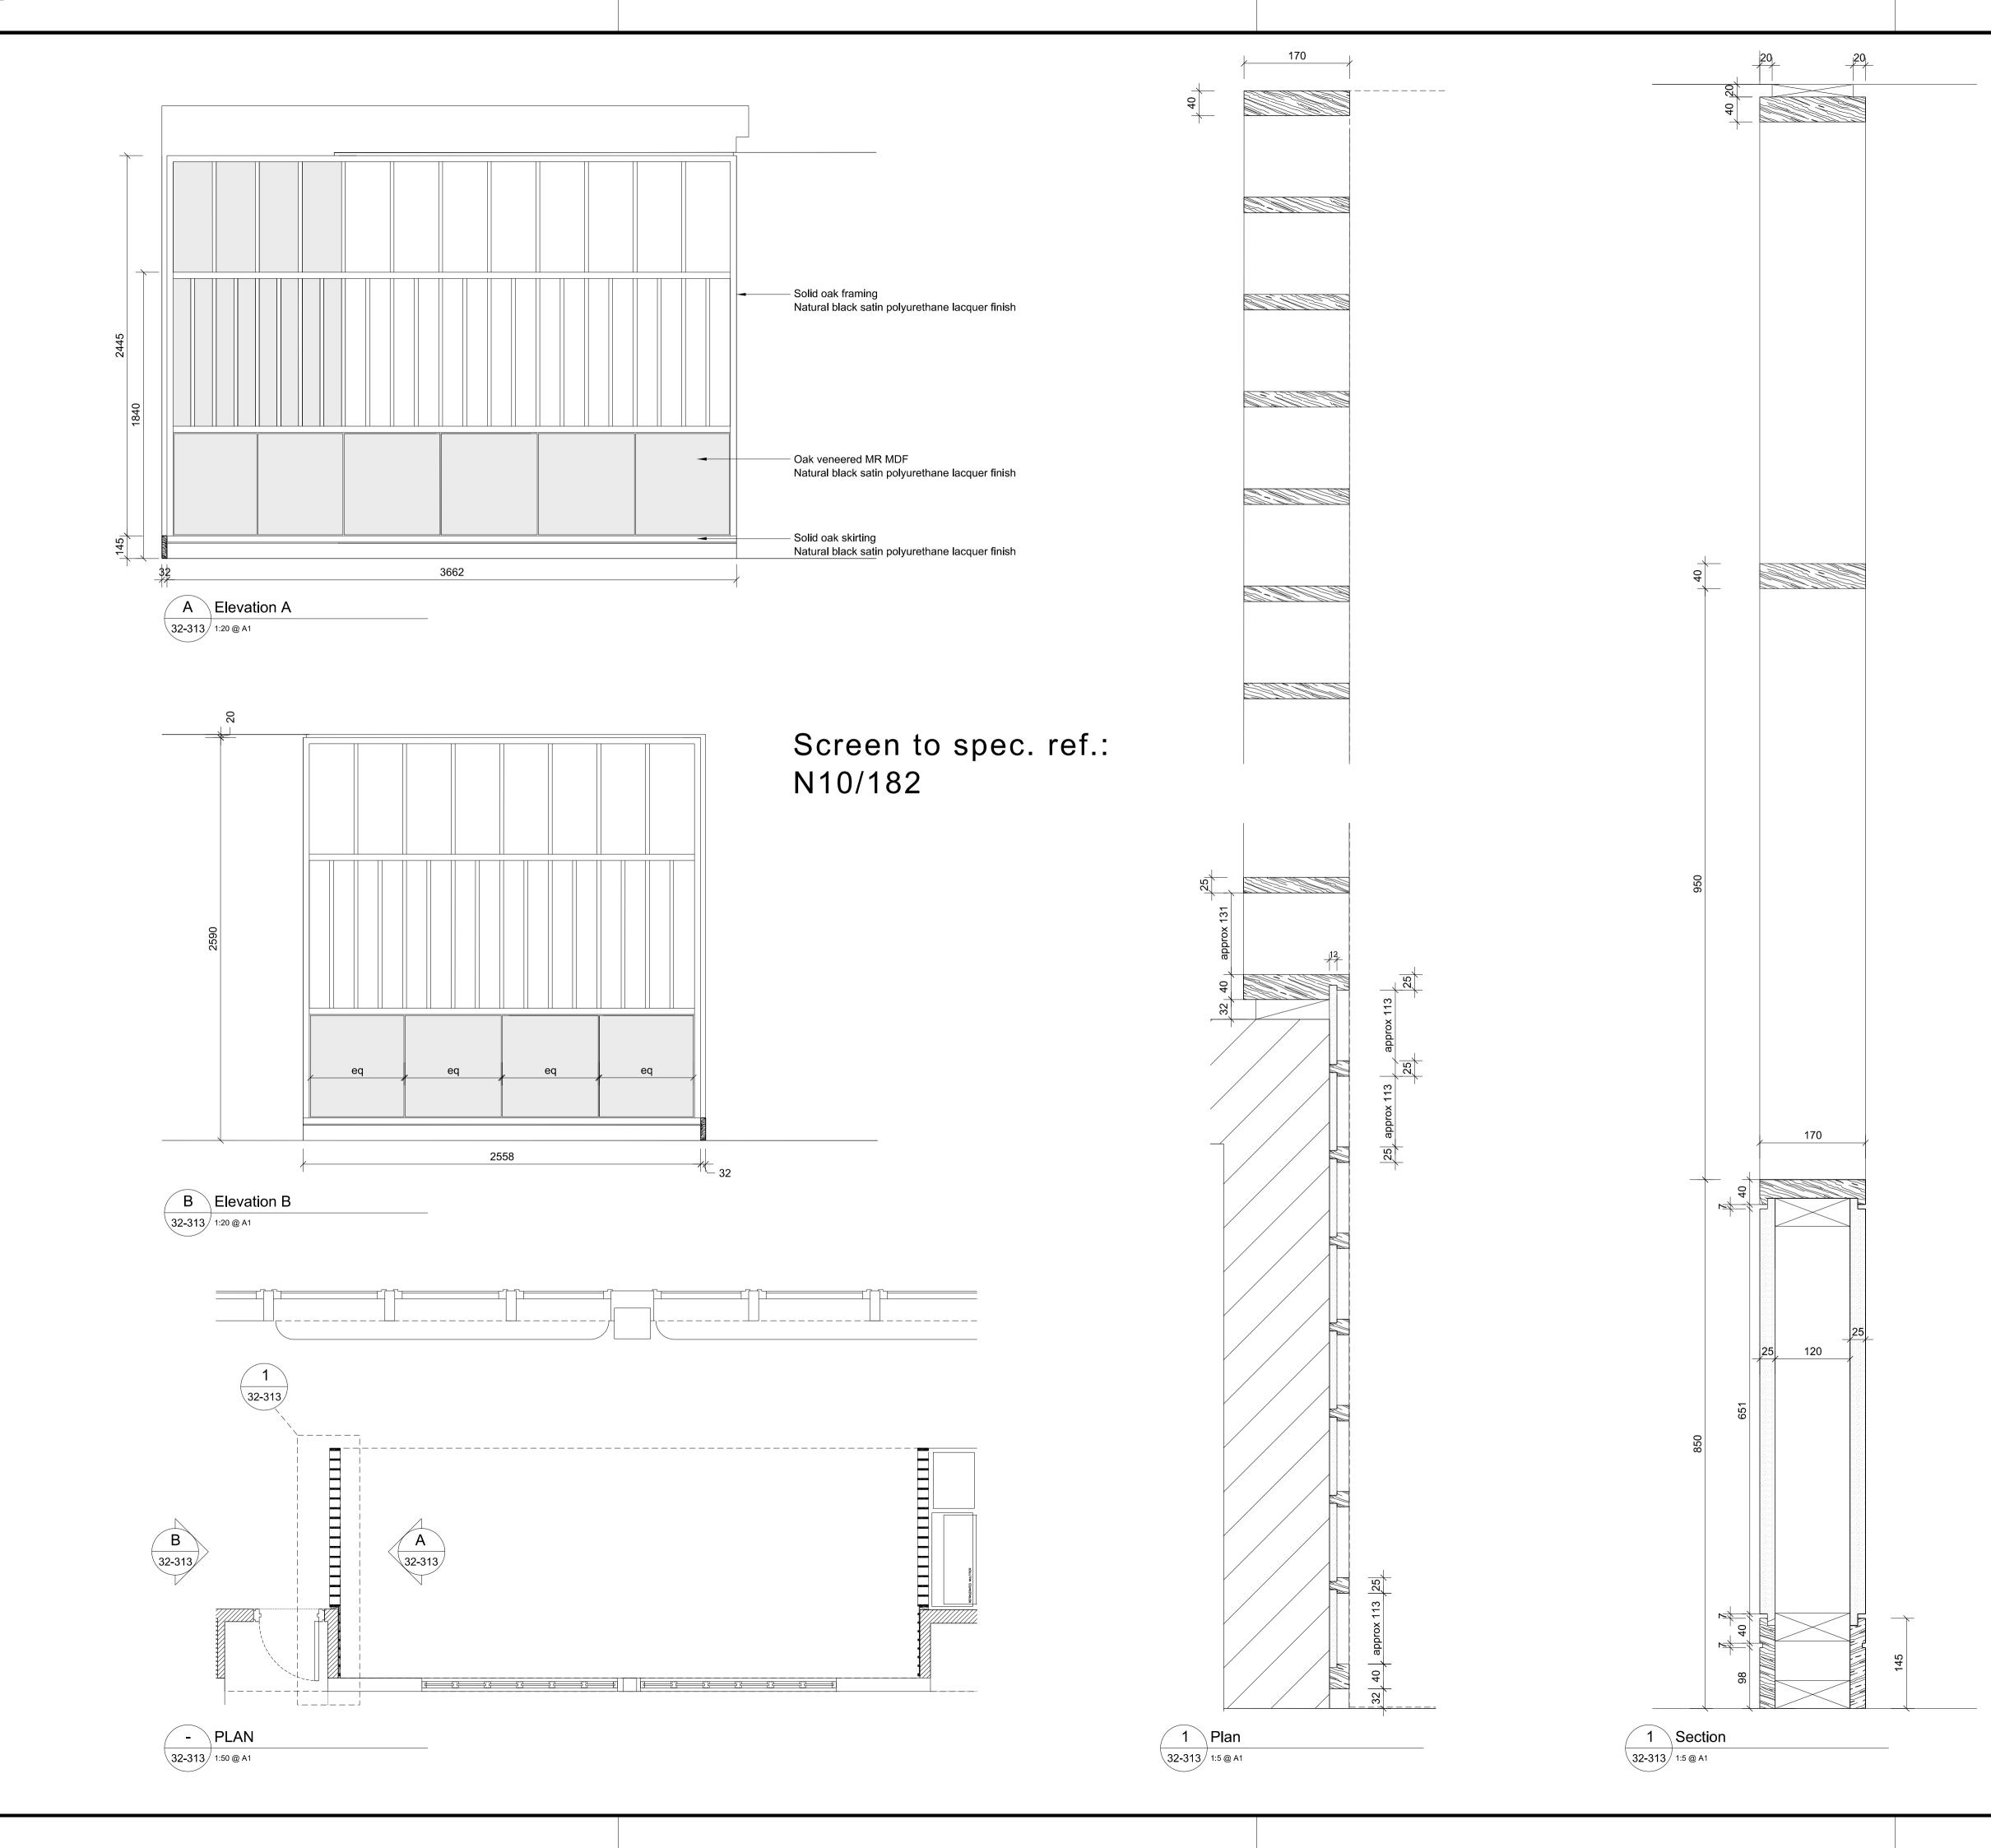

PROJECT NAME THE BRITISH LIBRARY Member and Conference Facilities 96 Euston Road, London, NW1 2DB

TITLE ZONE 8 -STAFF AREA THIRD FLOOR INTERNAL SCREEN DETAILS SCALE DATE BY CHECKED

 1:20
 @A1
 11.05.16
 EC
 RB