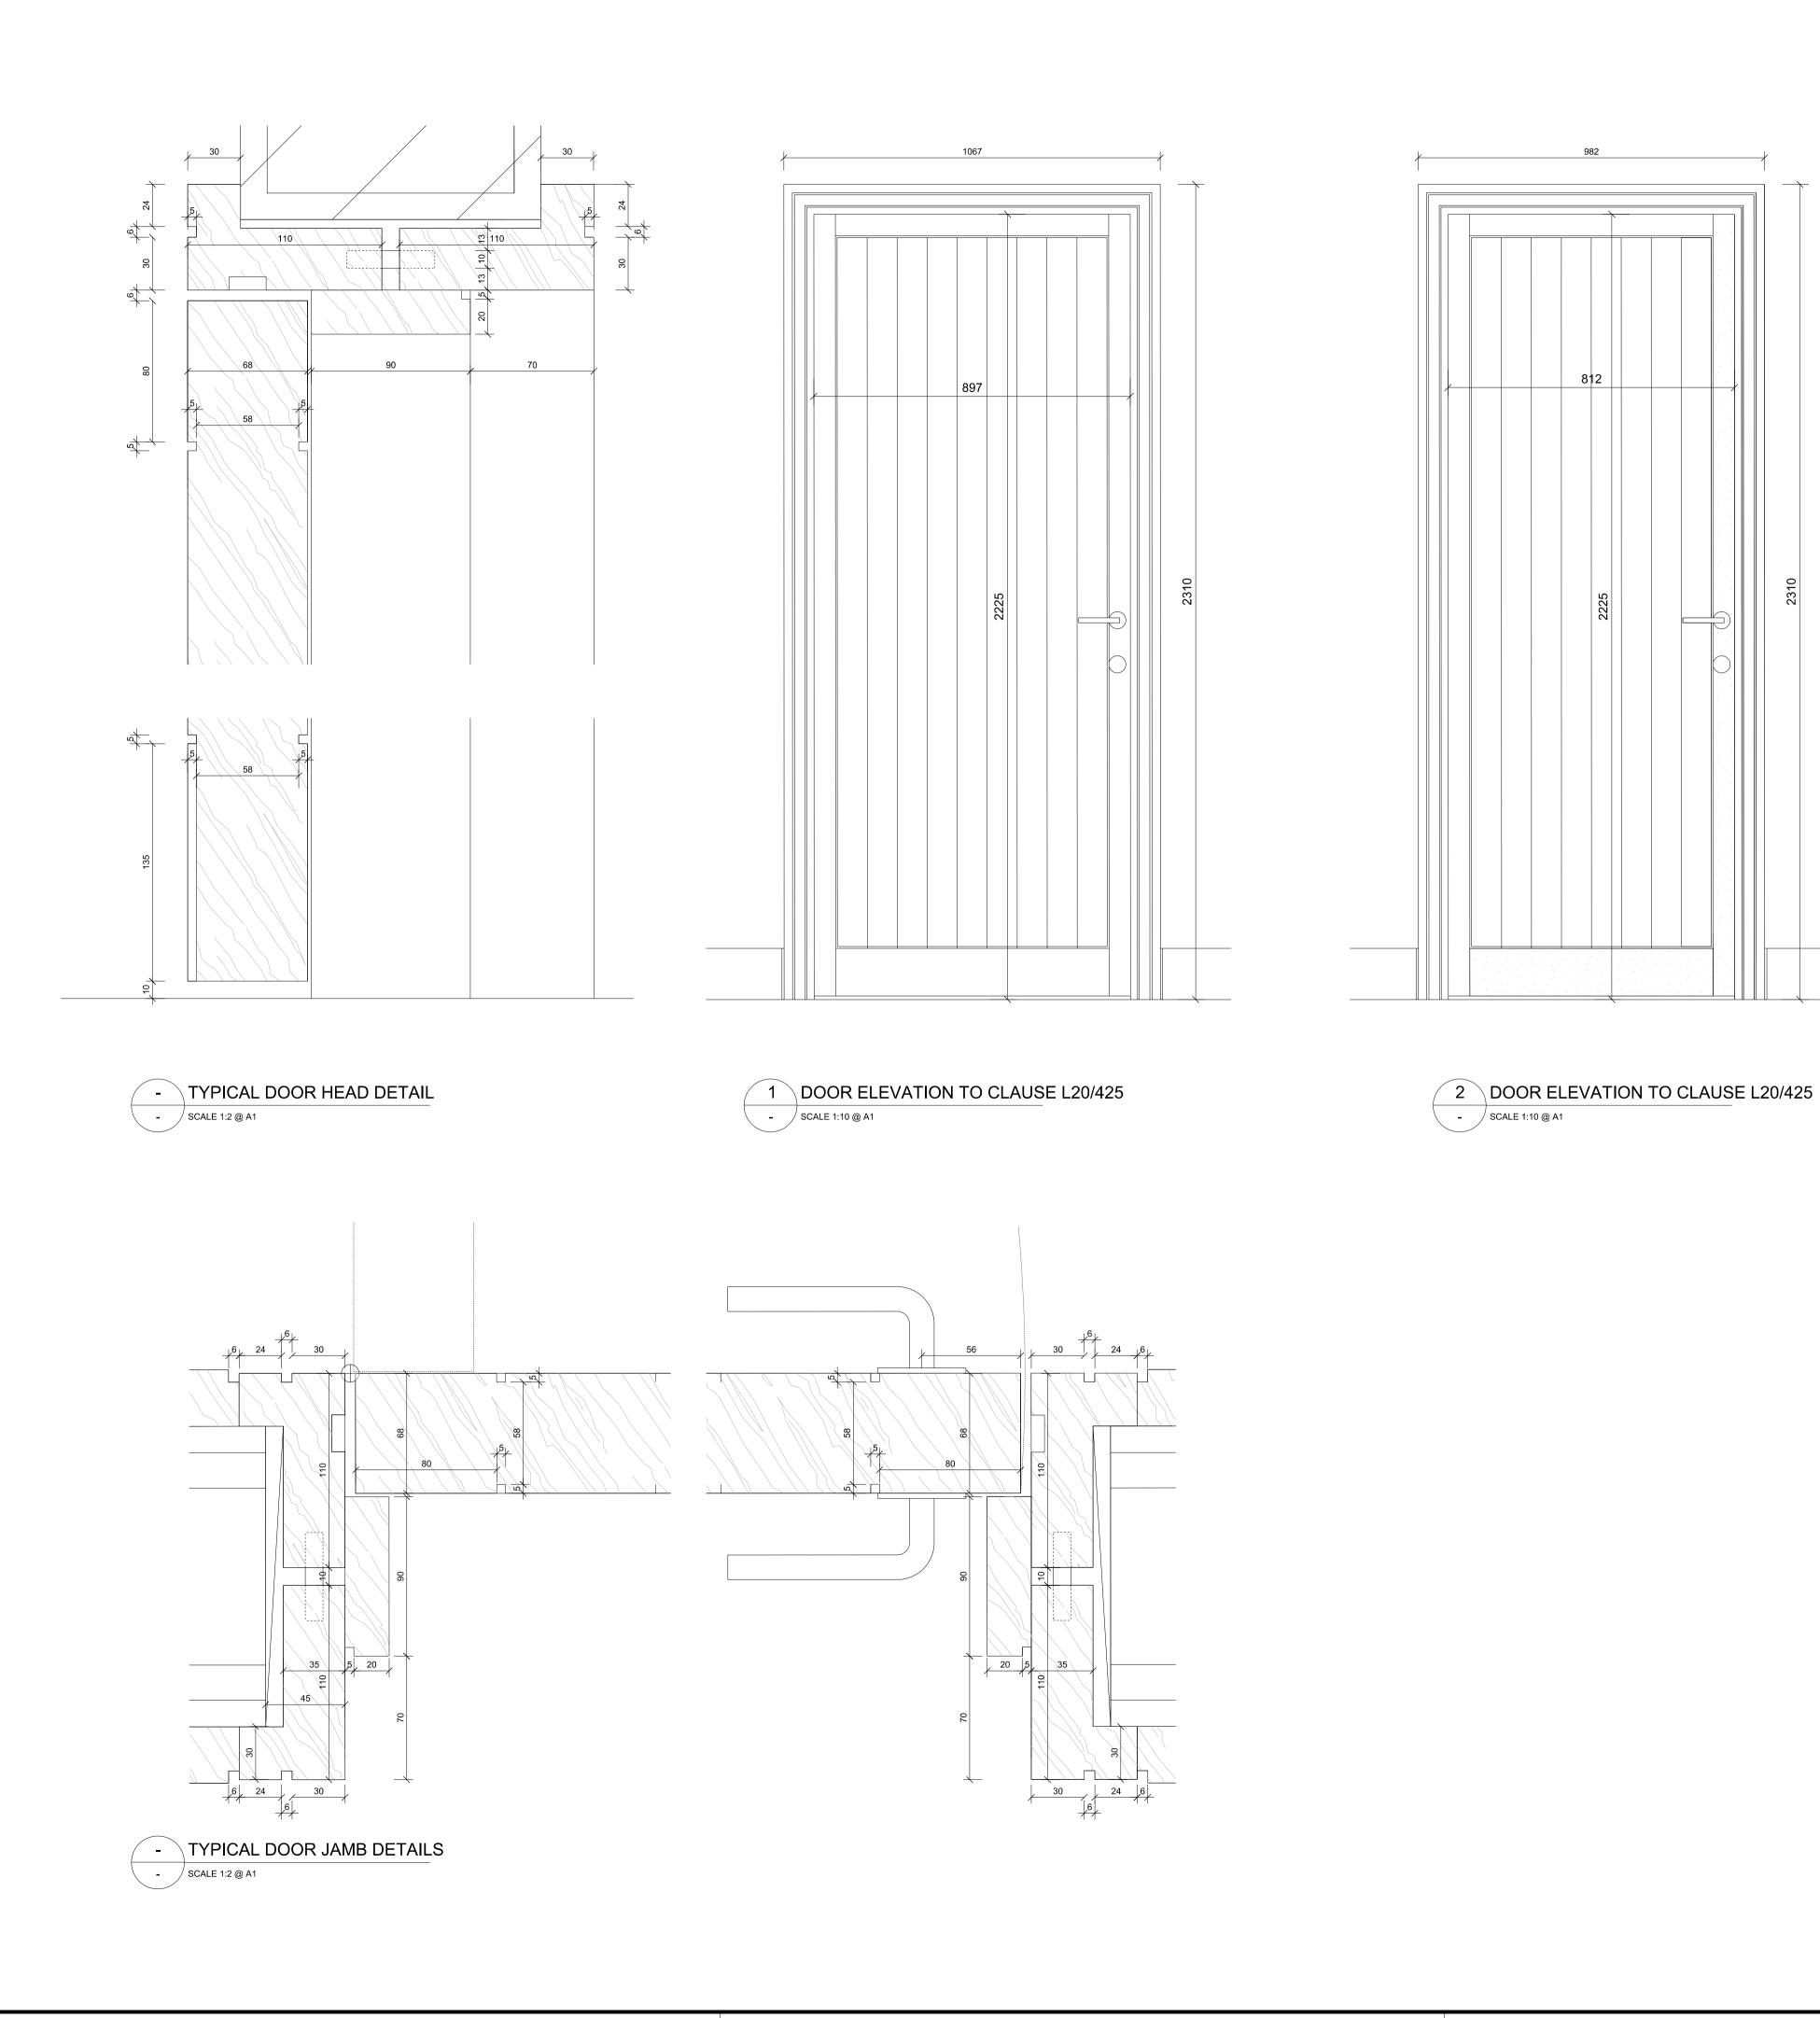

## de matos ryan

99-100 Turnmill Street London EC1M 5QP T 020 7336 0100 mail@dematosryan.co.uk

PROJECT NAME
THE BRITISH LIBRARY
Member and Conference Facilities
96 Euston Road, London, NW1 2DB

ZONE 8 - MEMBERS AREA
PROPOSED THIRD FLOOR
INTERNAL DOOR DETAILS
SHEET 1