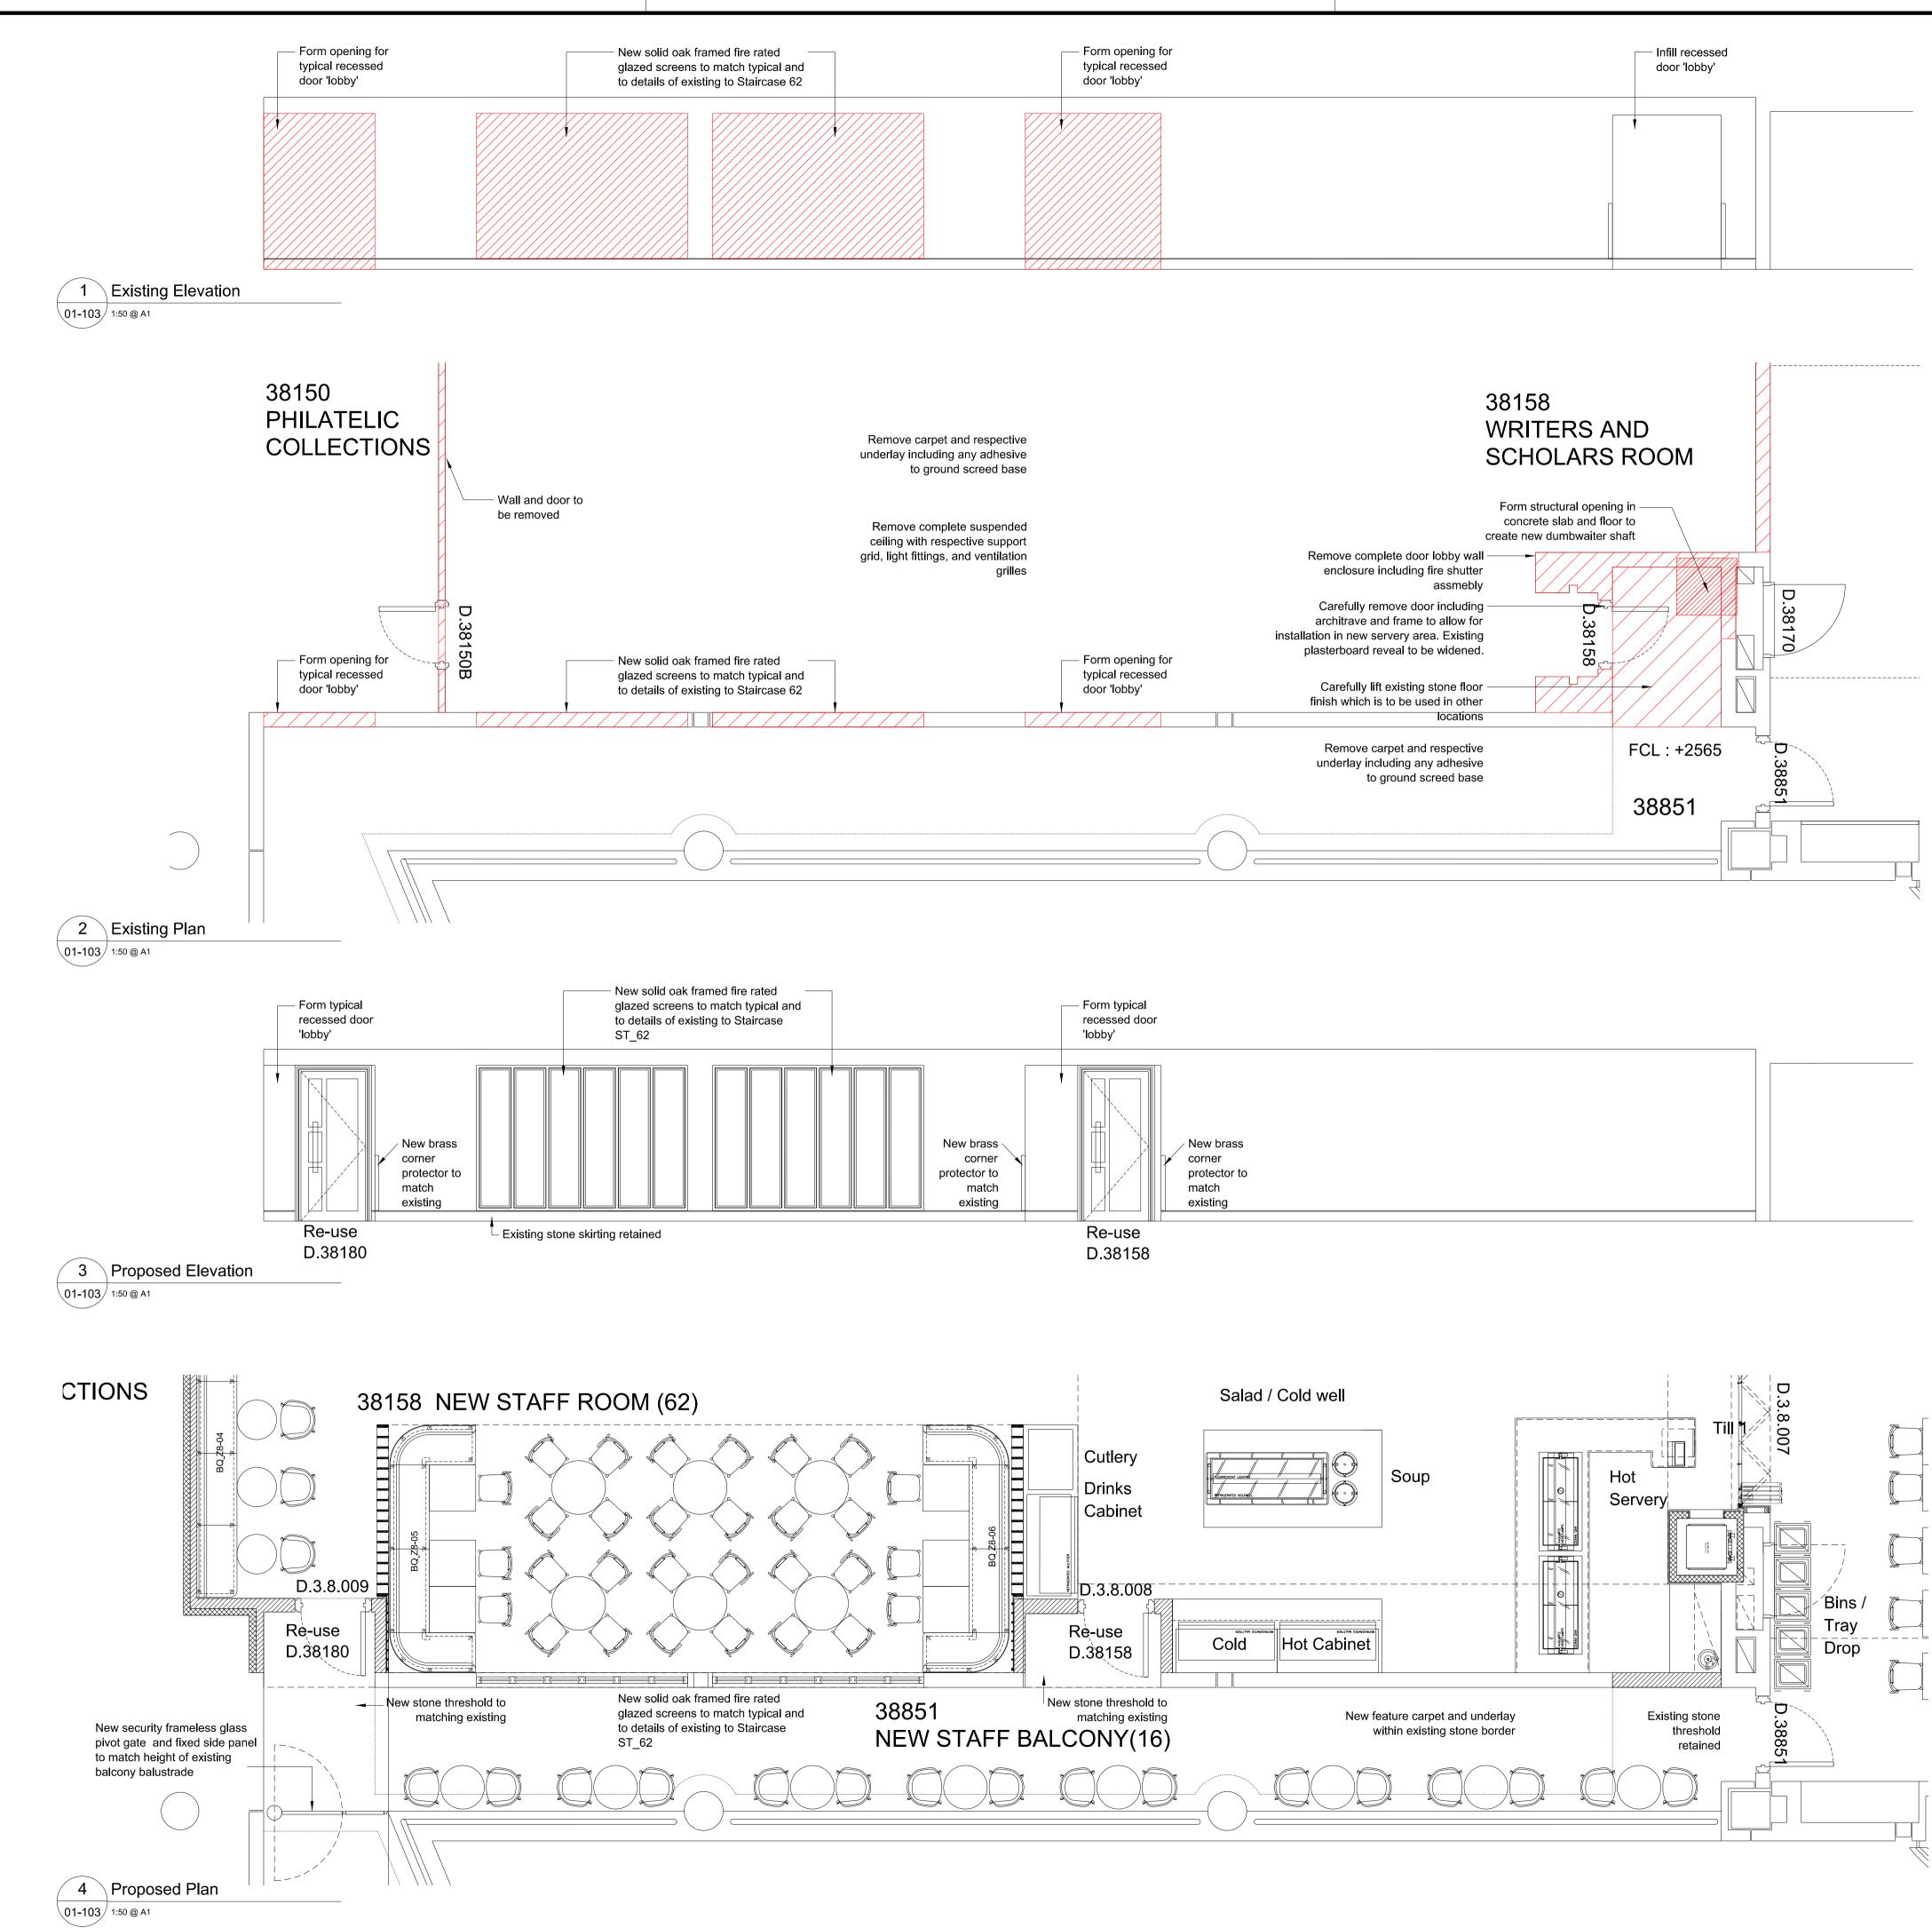

\_\_\_\_\_

| N                                                                                                          | LIBRARY<br>HSI118                                                                             |  |  |  |  |
|------------------------------------------------------------------------------------------------------------|-----------------------------------------------------------------------------------------------|--|--|--|--|
| de matos ryan                                                                                              | 3 4<br>99-100 Turnmill Street<br>London EC1M 5QP<br>T 020 7336 0100<br>mail@dematosryan.co.uk |  |  |  |  |
| PROJECT NAME<br>THE BRITISH LIBRARY<br>Member and Conference Facilities<br>96 Euston Road, London, NW1 2DB |                                                                                               |  |  |  |  |
| TITLE<br>Third Floor - Zone 8<br>Existing & Proposed<br>Balcony along Writers and Scholars Room            |                                                                                               |  |  |  |  |
| SCALE DATE   1:50 @A1 05.01.16   1:100 @A3                                                                 | BY CHECKED<br>RB JEM                                                                          |  |  |  |  |
| STATUS<br>TENDER                                                                                           |                                                                                               |  |  |  |  |
| DOCUMENT No. 583_A_Z8_01-103                                                                               | REV<br>T1                                                                                     |  |  |  |  |