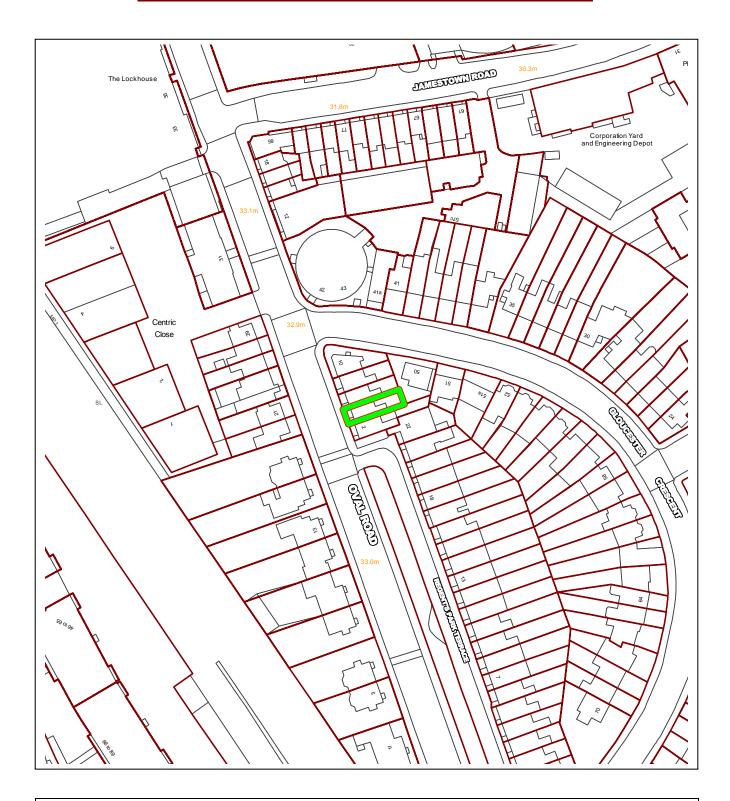

### 2016/1406/P - 4 Oval Road, NW1 7EB

This material has been reproduced from Ordnance Survey digital map data with the permission of the controller of Her Majesty's Stationery Office,  $\mathbb O$  Crown Copyright.

#### Site Description

The application site comprises a five storey terraced property (with cellar and attic) dating from c1835.

The area is characterised as residential and consists of terraced houses with traditional brick and stucco facades notable for their regularity of detail. The property is located in the Primrose Hill Conservation Area and is one of an important group of Listed Buildings which abuts Regent's Park Terrace. Nos.2-10 Oval Road was added to Historic England's Statutory Register in 1974 and forms part of a pattern of townscape contrasting with Regent's Park Terrace. The two groups are very characteristic of the conservation area, with complementary but distinctive features.