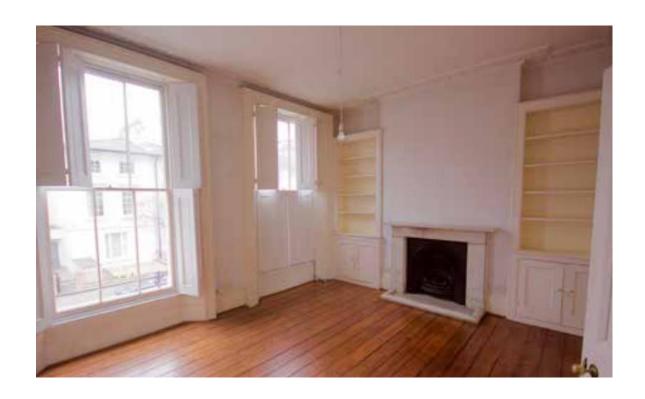

### Site Photographs 2016/1406/P - 4 Oval Road, NW1 7EB

1. Existing front elevation

2. Rear elevation including existing glazed lean-to

3. Existing glazed lean-to

4. Lower ground floor

5. First floor reception room

#### **Windows**

- 5.10 Camden Planning Guidance 1 (Design) states in paragraph 4.7 that 'alterations should always take into account the character and design of the property and its surroundings'. 'New windows should match the originals as closely as possible in terms of type, glazing patterns and proportions (including the shape, size and placement of glazing bars), opening method, materials and finishes, detailing and the overall size of the window opening'.
- 5.11 Two new openings would be created in the rear and flank of the closet wing, and fitted with timber, sash windows of an appropriate style. A window would also be restored to the doorway at ground-floor level. Due to the small amount of fabric lost, the alterations would be acceptable. In addition, one of the windows would be salvaged from the ground-floor flank, further minimising loss of historic fabric. The retention of the salvaged window on site, and the submission of details at 1:10 and 1:1 of the proposed new windows would be secured by condition.
- 5.12 At the level of the roof extension, two u-PVC windows in the rear would be replaced in timber with glazing bars, promising a moderately beneficial effect on views from Gloucester Avenue, while the bi-folding doors proposed to replace the existing sliding doors at the front would have no negative material or aesthetic impact.

#### **Internal alterations**

- 5.13 In the early 1970s, planning permission was granted (app no. 8152/R) for the sub-division of the property into a 3 bedroom maisonette (ground, first & second floor levels) and a one bedroom self-contained flat at lower ground floor level. These works compromised the character of the interior of the building. In the basement, no historic internal partitions survive and the existing partitions only obscure evidence of the historic plan-form.
- 5.14 The removal of the modern partitions would cause no more harm to the special interest of the listed building than the peculiar modern partitions do by their existence. That said, the CAAC's concern that the removal of modern partitions would create an unhistorically open-plan space has been mitigated at the Council's request by a nib to provide a visual break between the two chimneybreasts on the north wall.
- 5.15 The proposed insertion of a screen beneath the bridge in the lightwell to create a new basement entrance lobby will more sensitively replicate an alteration already made to the neighbouring buildings, with two solid nibs inset beneath the arch and a timber and glazed screen and doors between. Slight excavation and lining of the southernmost vault thus enclosed would be acceptable in order to allow it to become a usable space.
- 5.16 A timber staircase will be restored to the location of the lost original, meeting the ground floor through the surviving joinery. The restoration of a wall dividing the principal ground-floor room from the entrance hall will beneficial restore an element of historic plan-form and for this reason, a double-leaf doorway here, in the historic position, would be acceptable.
- 5.17 The proposed addition of a plaster cornice to the ground-floor rooms is acceptable and will be controlled by a condition requiring submission of 1:1 profiles and details; the same condition will require submission of details relating to any repairs or alterations to historic joinery such as shutters, skirtings and door and window surrounds, or to other decorative plasterwork where it is not covered by the submitted drawings. Poor quality and inauthentic decorative timber beading to the stair compartment could be acceptably removed.