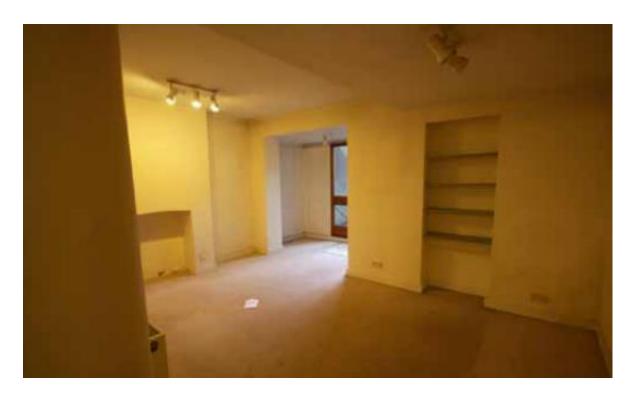

### Site Photographs 2016/1406/P - 4 Oval Road, NW1 7EB

1. Existing front elevation

2. Rear elevation including existing glazed lean-to

3. Existing glazed lean-to

4. Lower ground floor

5. First floor reception room

#### Site Description

The application site comprises a five storey terraced property (with cellar and attic) dating from c1835.

The area is characterised as residential and consists of terraced houses with traditional brick and stucco facades notable for their regularity of detail. The property is located in the Primrose Hill Conservation Area and is one of an important group of Listed Buildings which abuts Regent's Park Terrace. Nos.2-10 Oval Road was added to Historic England's Statutory Register in 1974 and forms part of a pattern of townscape contrasting with Regent's Park Terrace. The two groups are very characteristic of the conservation area, with complementary but distinctive features.

#### **Neighbouring properties**