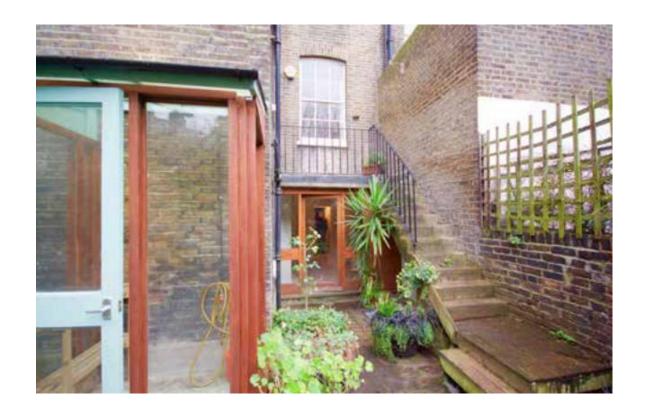

### Site Photographs 2016/1406/P - 4 Oval Road, NW1 7EB

1. Existing front elevation

2. Rear elevation including existing glazed lean-to

3. Existing glazed lean-to

4. Lower ground floor

5. First floor reception room