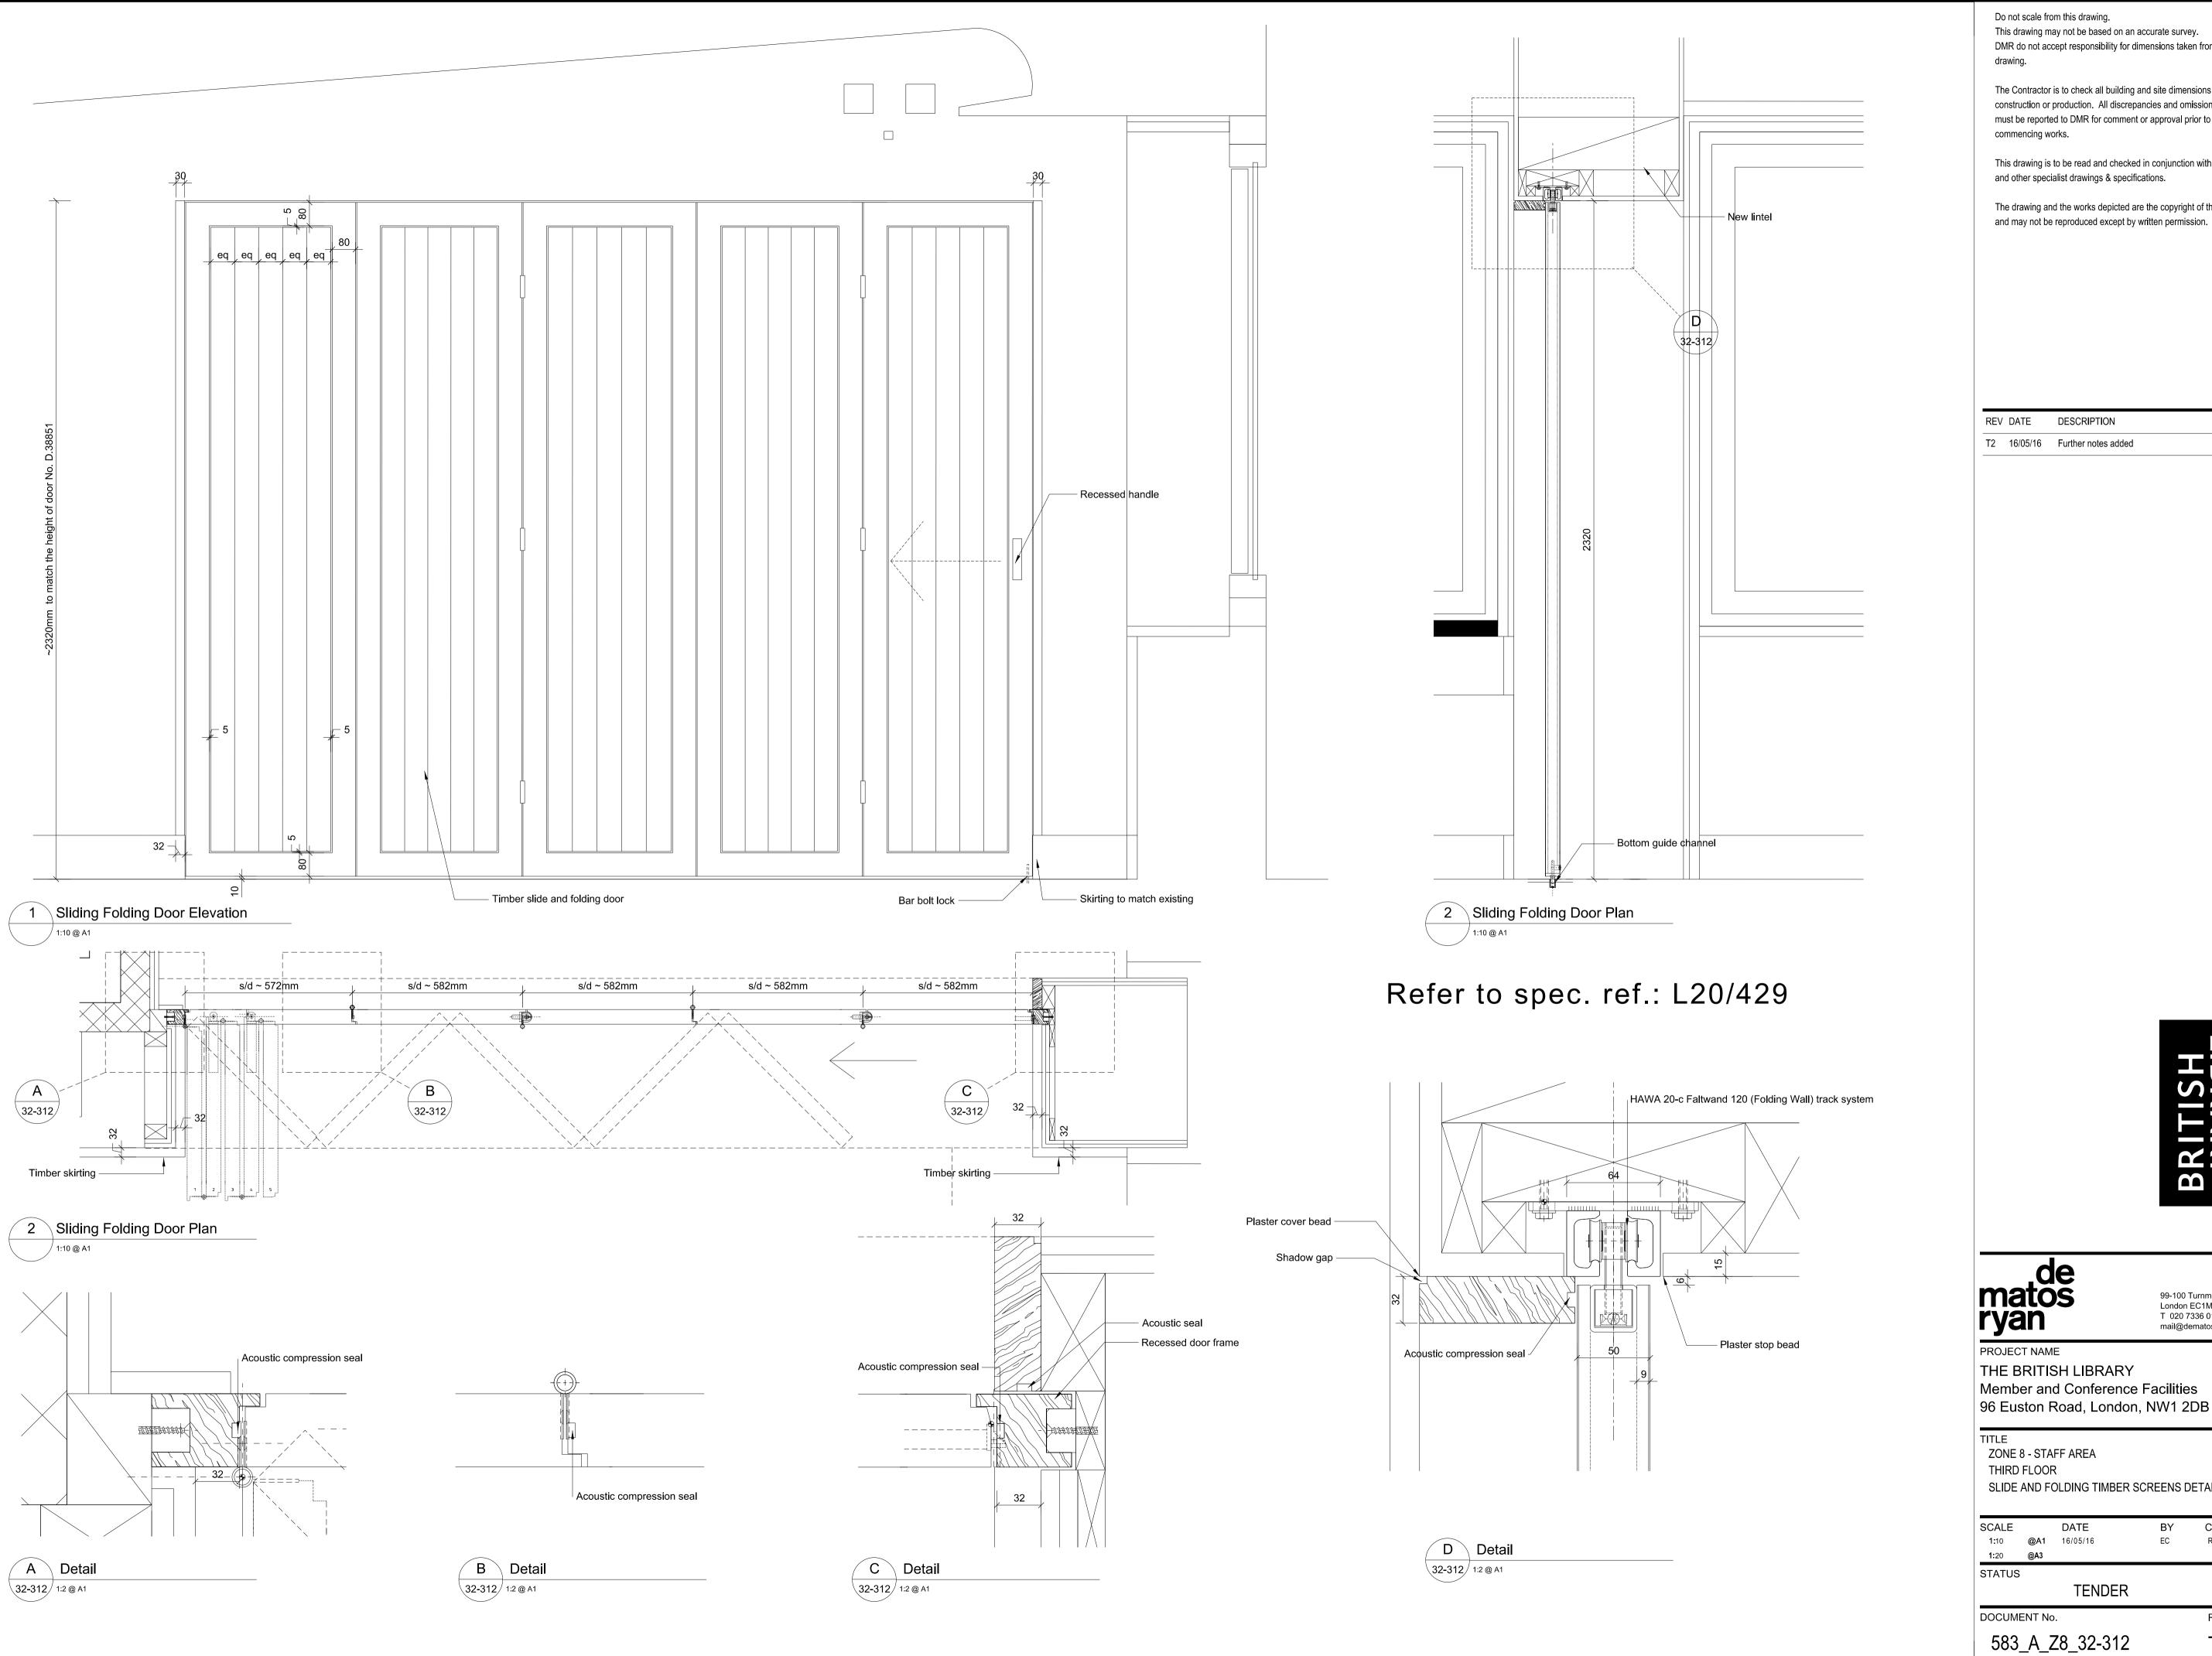

PROJECT NAME THE BRITISH LIBRARY Member and Conference Facilities

**ZONE 8 - STAFF AREA** THIRD FLOOR

SLIDE AND FOLDING TIMBER SCREENS DETAILS

| SCALE        |     | DATE     | BY | CHECKED |
|--------------|-----|----------|----|---------|
| <b>1:</b> 10 | @A1 | 16/05/16 | EC | RB      |
| 1:20         | @A3 |          |    |         |
| STATUS       |     |          |    |         |
|              |     | TENDER   |    |         |