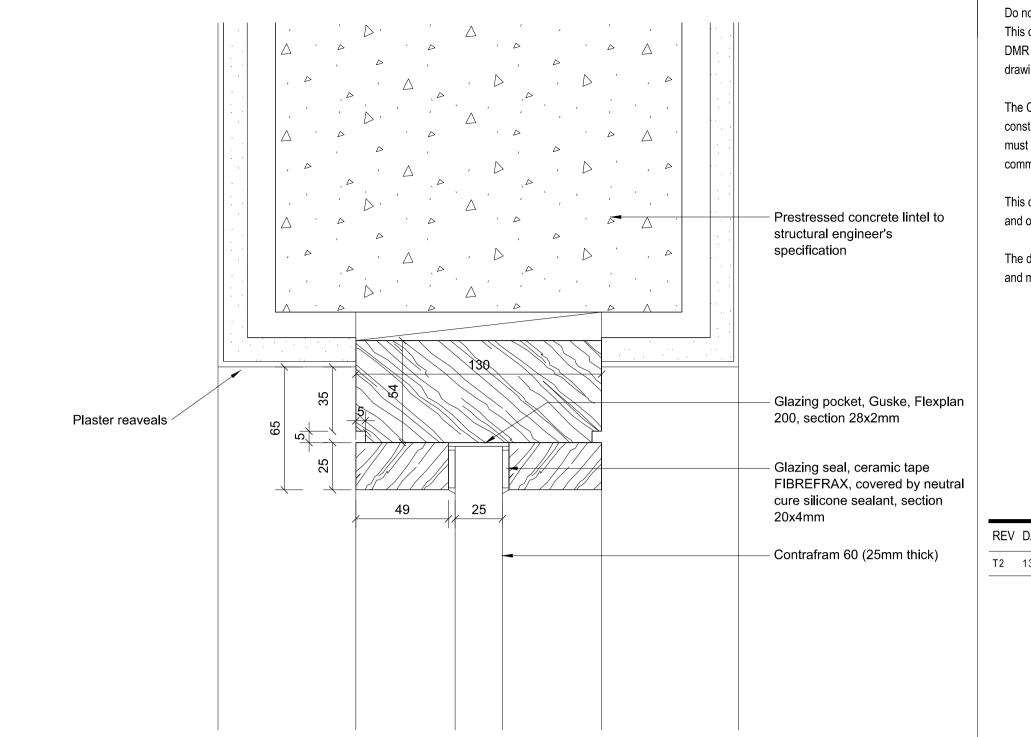

ZONE 8: STAFF AREA NEW GLAZED SCREENS DETAILS

583\_A\_Z8\_31-301

| SCALE  |              | DATE    | BY | CHECKED |
|--------|--------------|---------|----|---------|
| 1:2    | @A1          | 25/4/16 | RB | JEM     |
| 1:4    | @A3          |         |    |         |
| STATUS | 3            |         |    |         |
| TENDER |              |         |    |         |
| DOCUM  | DOCUMENT No. |         |    | REV     |