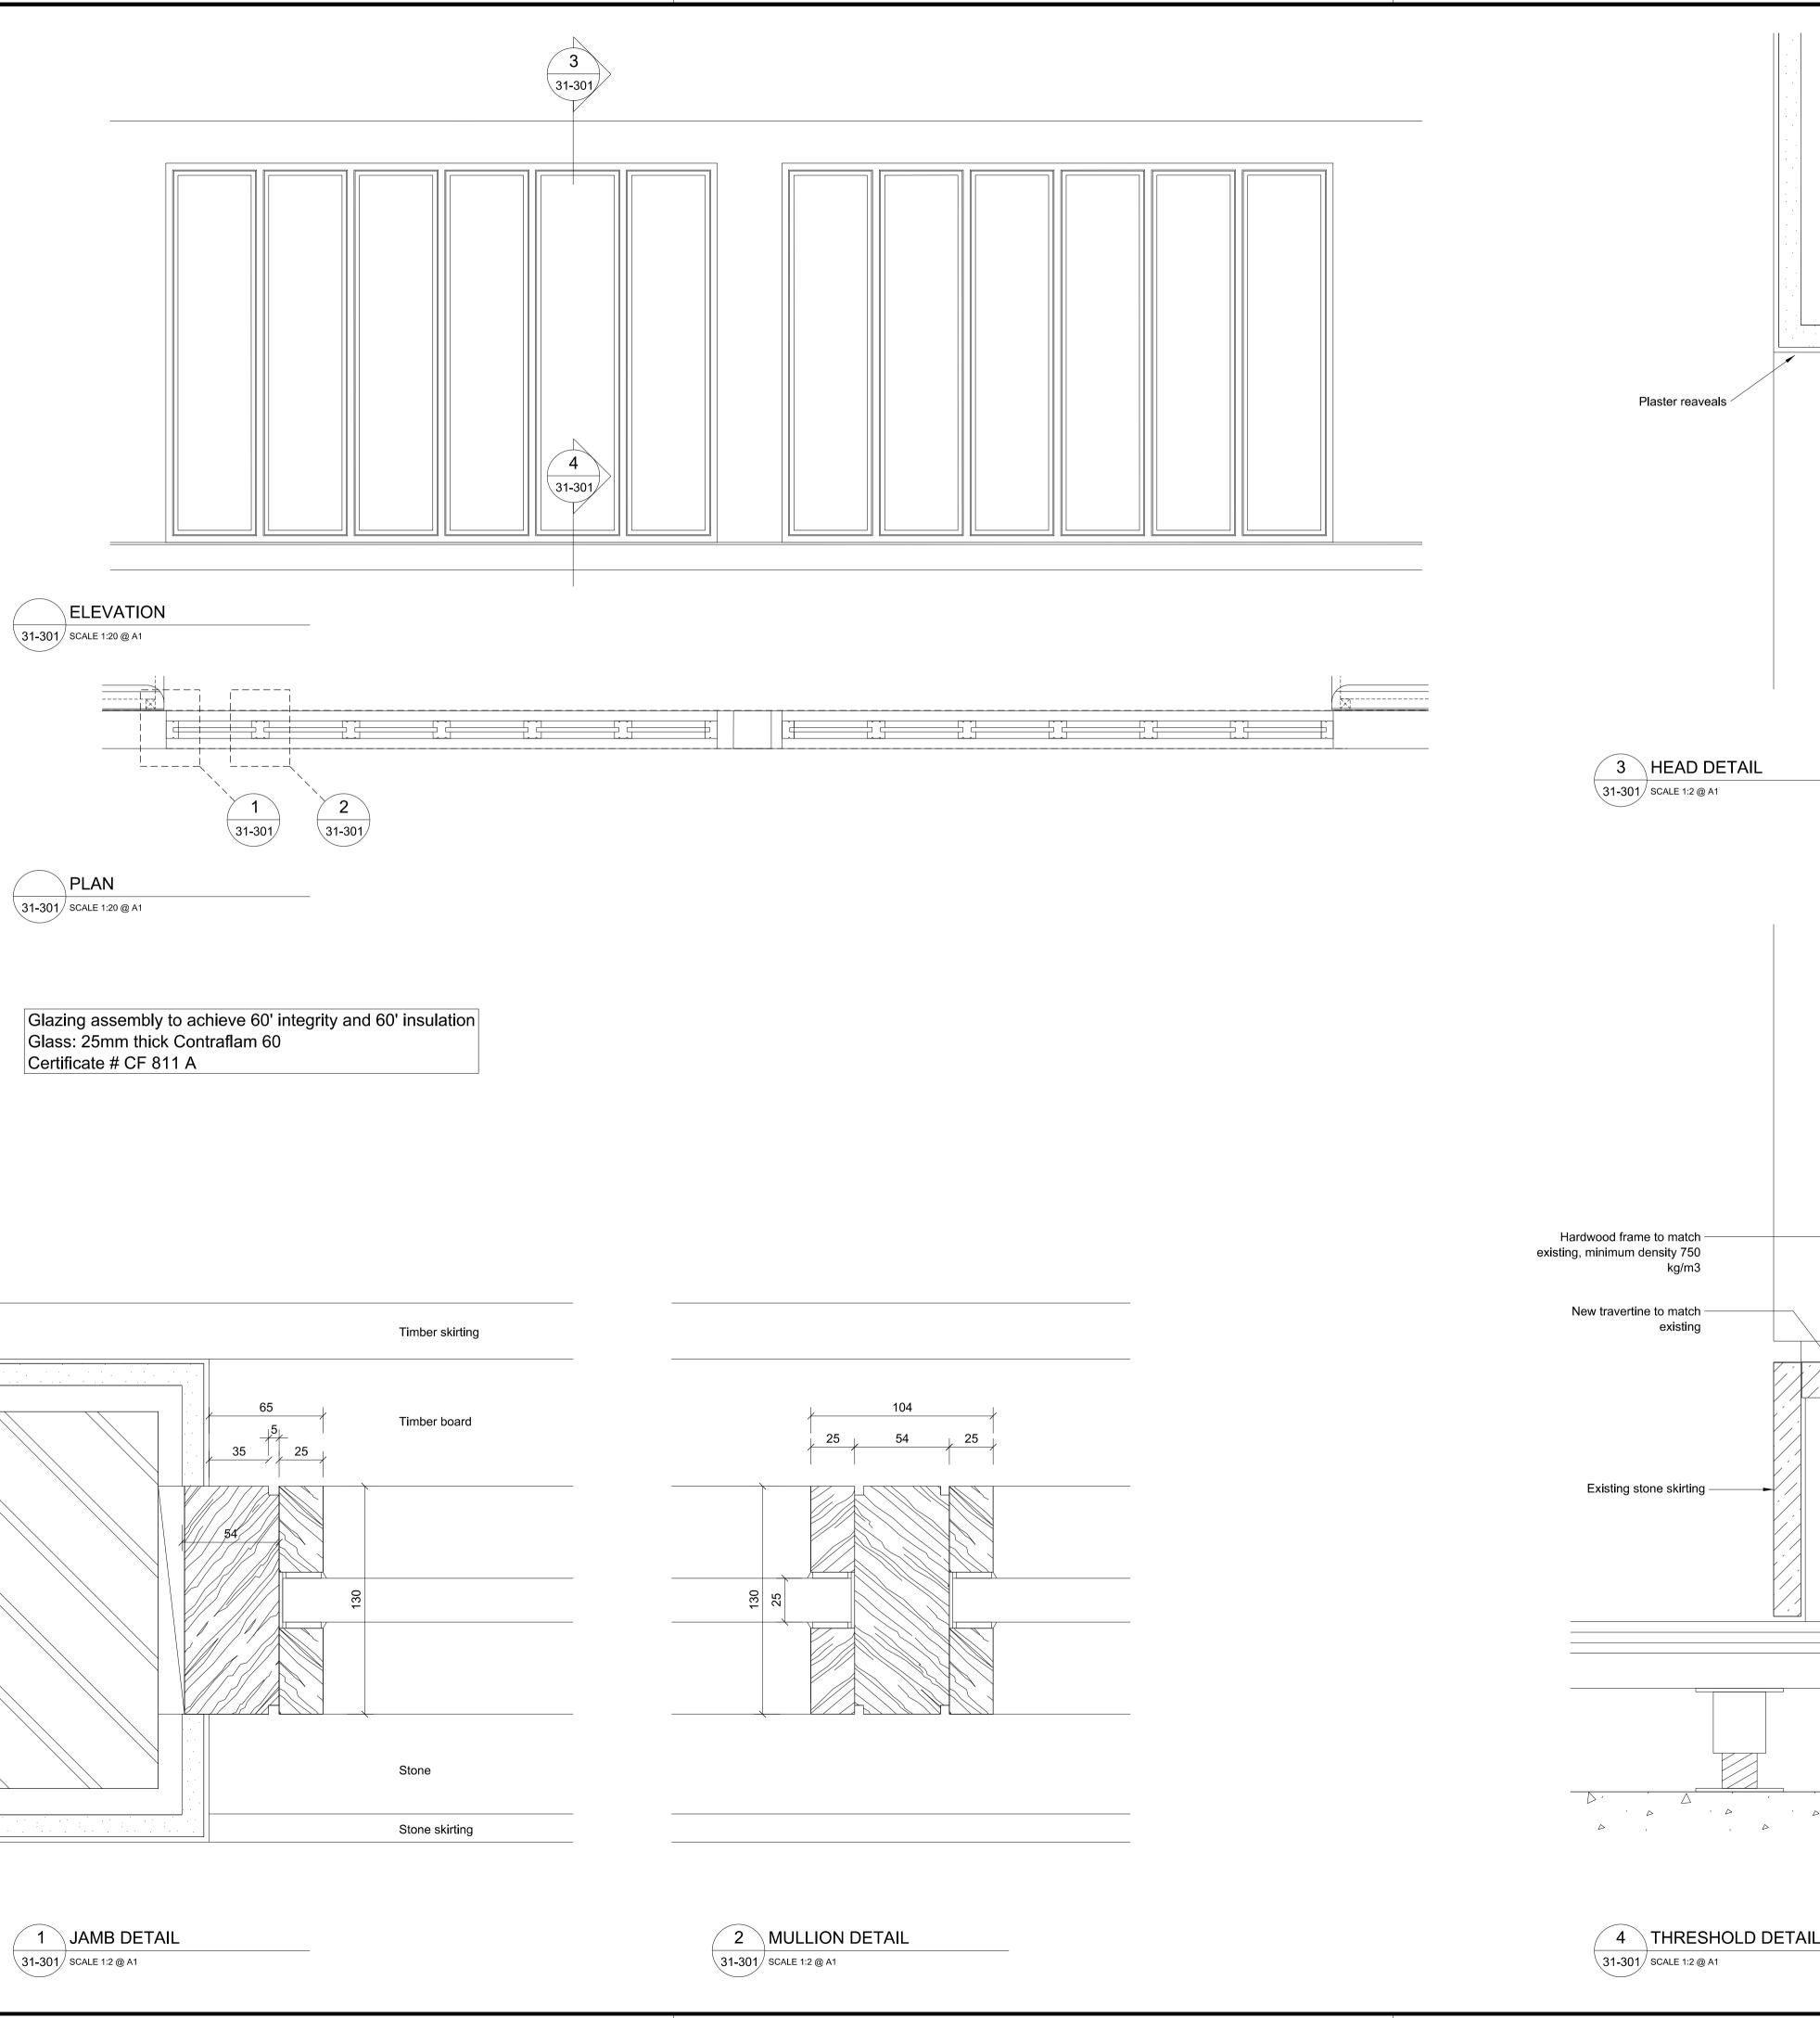

ZONE 8: STAFF AREA NEW GLAZED SCREENS DETAILS

583\_A\_Z8\_31-301

| SCALE  |              | DATE    | BY | CHECKED |
|--------|--------------|---------|----|---------|
| 1:2    | @A1          | 25/4/16 | RB | JEM     |
| 1:4    | @A3          |         |    |         |
| STATUS | 3            |         |    |         |
| TENDER |              |         |    |         |
| DOCUM  | DOCUMENT No. |         |    | REV     |