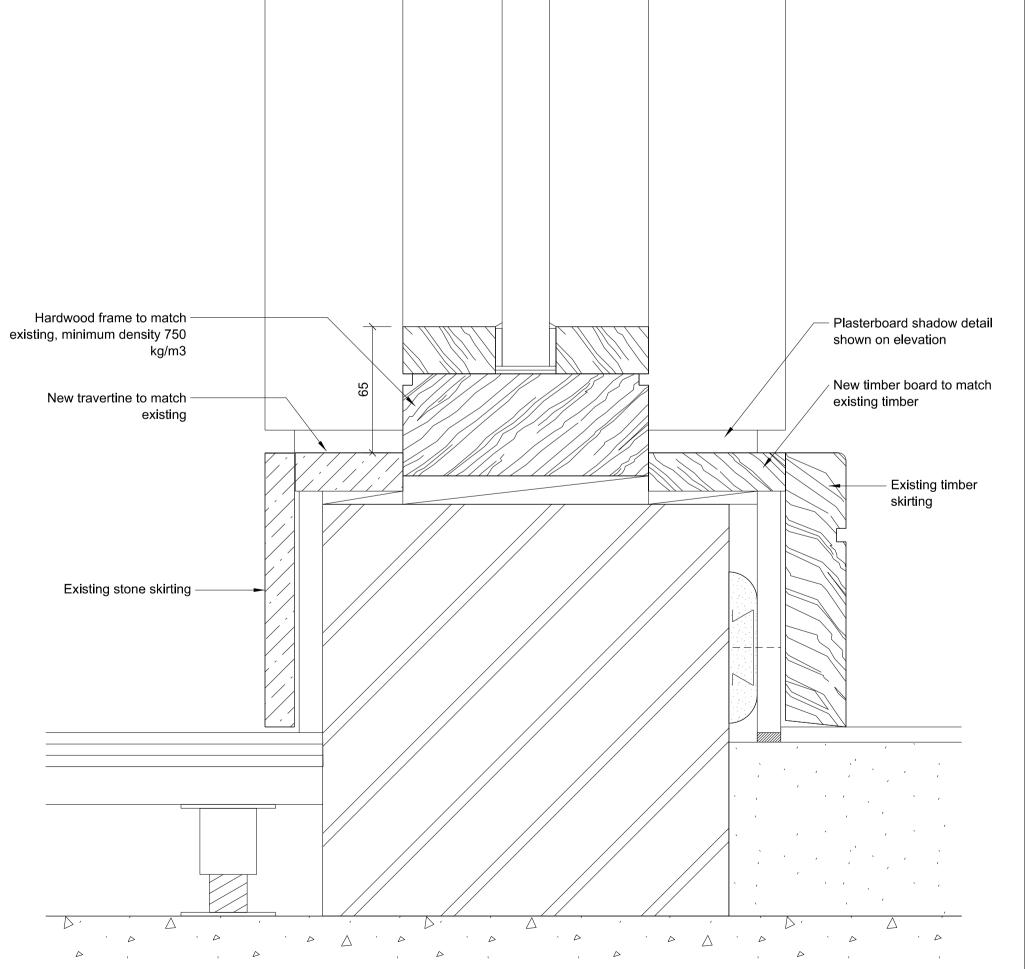

ZONE 8: STAFF AREA NEW GLAZED SCREENS DETAILS

583\_A\_Z8\_31-301

| SCALE  |              | DATE    | BY | CHECKED |
|--------|--------------|---------|----|---------|
| 1:2    | @A1          | 25/4/16 | RB | JEM     |
| 1:4    | @A3          |         |    |         |
| STATUS | 3            |         |    |         |
| TENDER |              |         |    |         |
| DOCUM  | DOCUMENT No. |         |    | REV     |