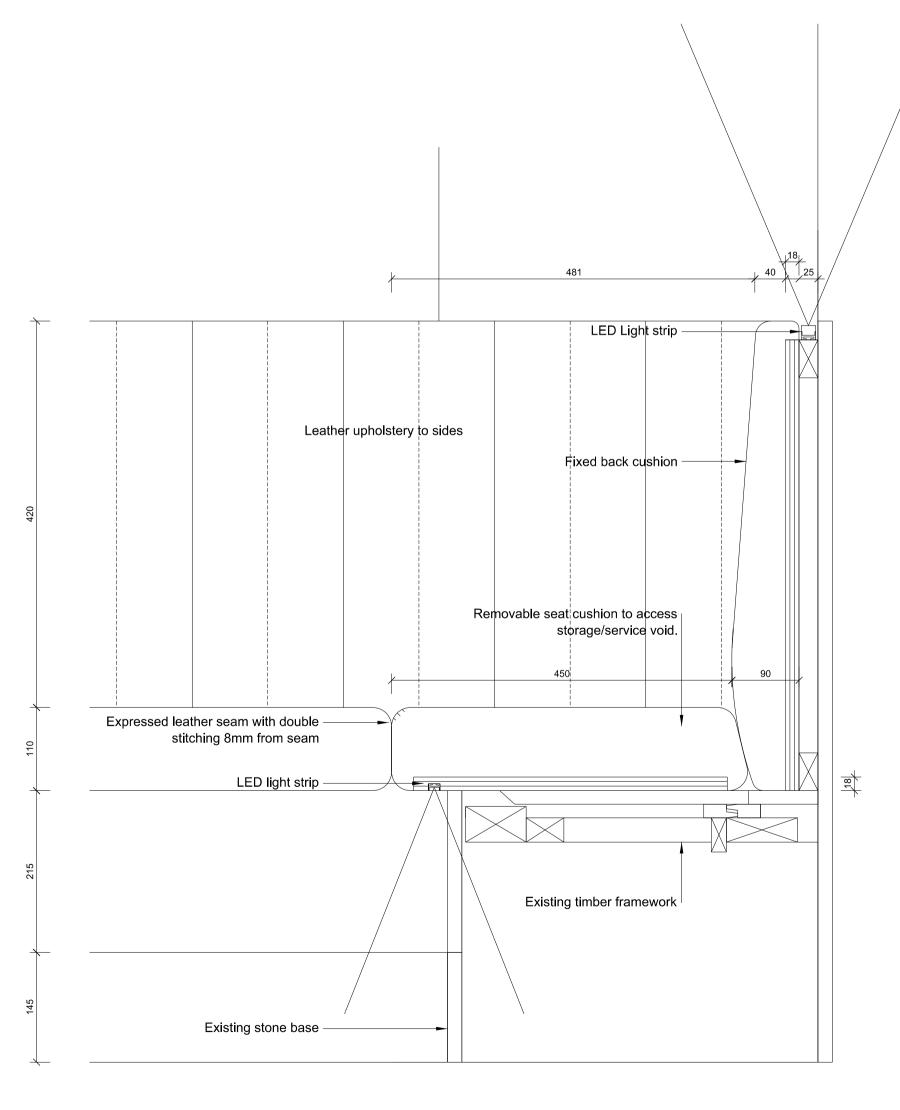

1 BANQUETTE BQ\_Z5-05: TYPICAL DETAIL SECTION - SCALE 1:5 Do not scale from this drawing.

This drawing may not be based on an accurate survey. DMR do not accept responsibility for dimensions taken from this drawing.