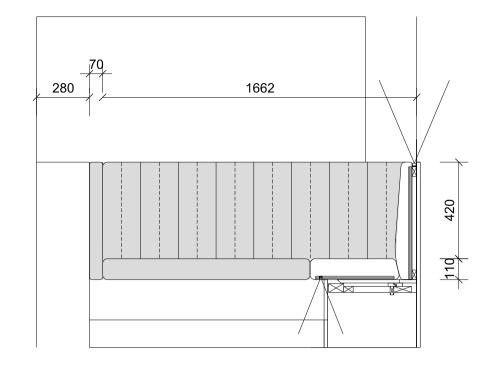

1 BANQUETTE BQ\_Z5-05: TYPICAL DETAIL SECTION - SCALE 1:5 Do not scale from this drawing.

This drawing may not be based on an accurate survey. DMR do not accept responsibility for dimensions taken from this drawing.