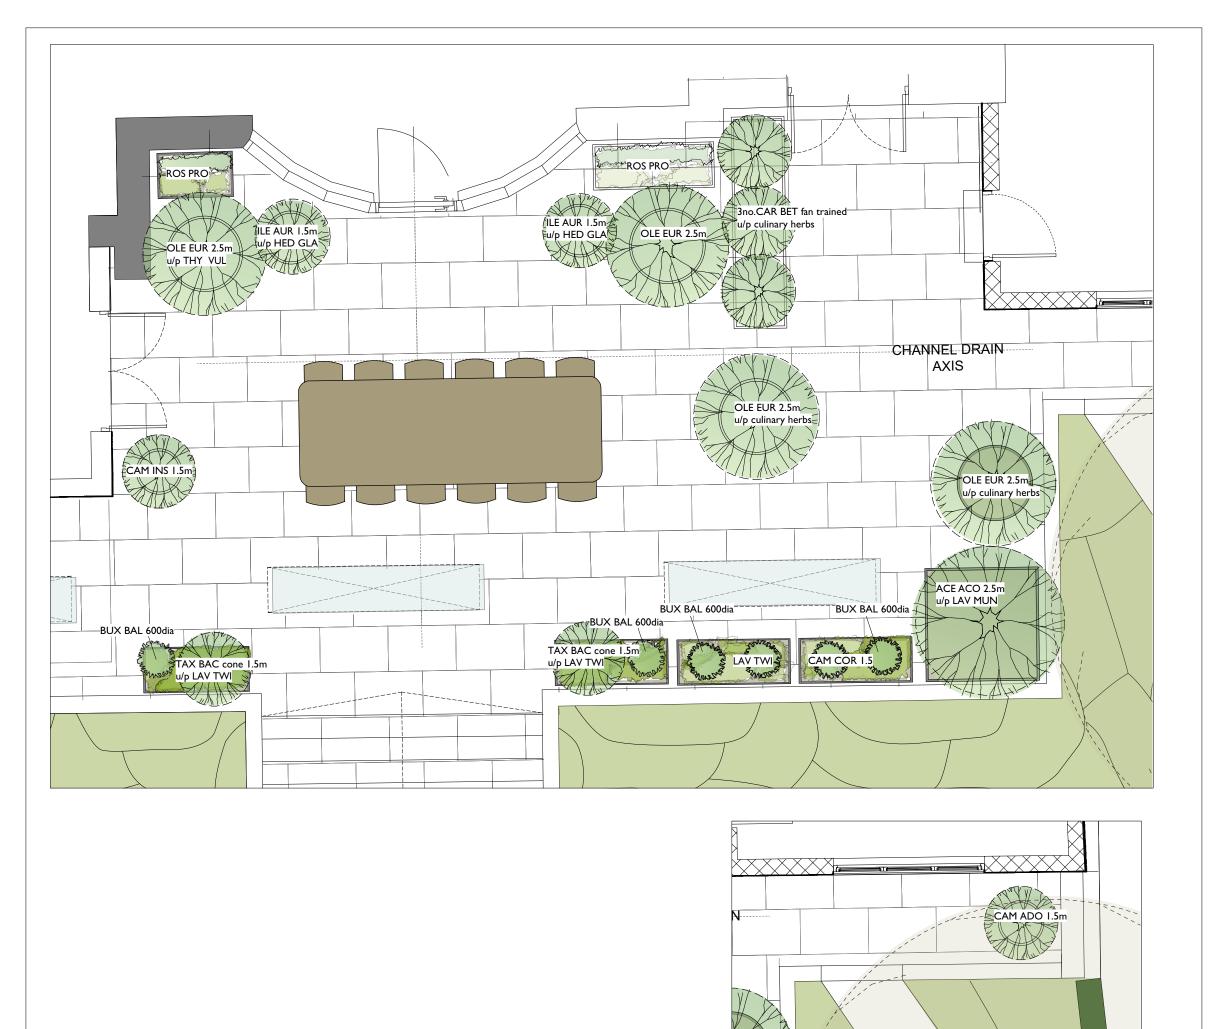

Flat 1, 84 Fairholt Road, London N16 5 HN tel/fax: 020-7503-4182 e: a.doorn@linden-designs.co.uk

Title: 69 Redington Road, London, NW3 7RP
Terrace Planting Scheme

Owg no.: LDL/RRL/16152/07/Rev00

Status: For planning