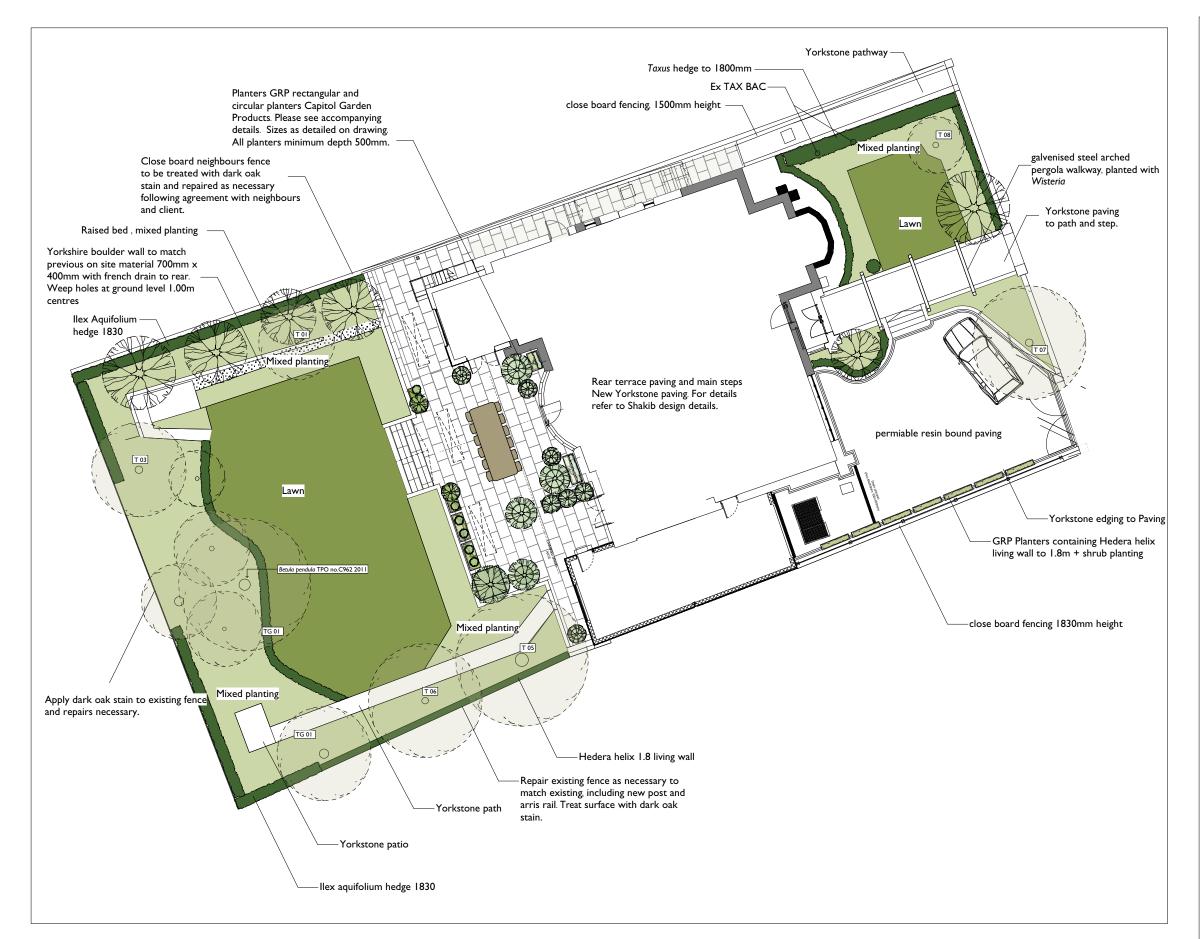

Existing Numbered trees and tree groups

01:01 All dimensions are taken from Laser Surveys Ltd. drawing no. L L6934/I .

01:02 Tree Survey reference numbering is as referenced in MWA tree survey NW270215.01DW. All existing tree information shown on the drawing is as detailed on the MWA tree survey dated 10/03/15 reference NW270215.01DW. Front Garden and Patio layout and details taken from Shakib's details, Dec 2015 and March 2016.

Flat 1, 84 Fairholt Road, London N16 5 HN tel/fax: 020-7503-4182 e: a.doorn@linden-designs.co.uk

Title: 69 Redington Road, London, NW3 7RP Landscape GA

Dwg no.: LDL/RRL/16152/01/Rev00

tatus: For Planning

ale: 1:200 @ A3

Date: 18/03/16