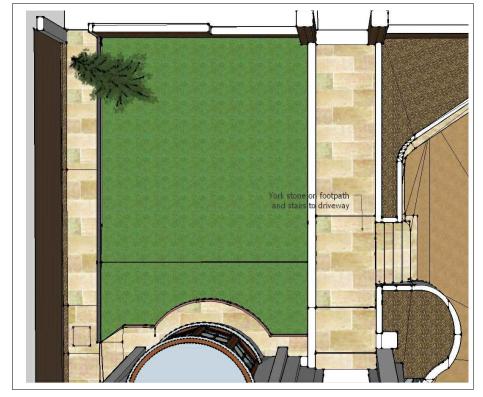

ILLUSTRATION FLOOR PLANT

FRONT PATHS FLOOR PLANT

ILLUSTRATION SIDE

1/75

FOR SOFT LANDSCAPE DETAILS REFER TO DRAWING: LDL/RRP/16152/01/rev00

## FOR PLANNING

| Project Title | 69 Redigton Rd Refurbish and Extension |
|---------------|----------------------------------------|
| Site Address  | 69 Redigton Road, London NW3 7RP       |
| Drawing Title | Front paths                            |
| Drawing No.   | 69RR_GAR_FRNTPATH Revision C           |
| Date          | 6/11/15 Scale VRS@A3                   |
| Drawn by      | AG                                     |
| ~~.           |                                        |
| 0 1           | 2 3 4 5 N                              |