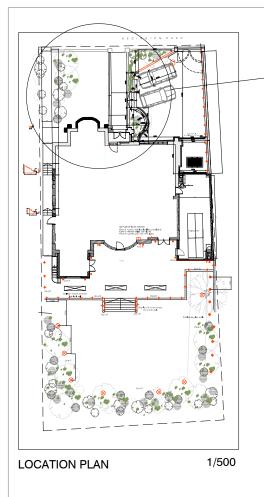

## FOR PLANNING

| Project Title | 69 Redigton Rd Refurbish and Extension |
|---------------|----------------------------------------|
| Site Address  | 69 Redigton Road, London NW3 7RP       |
| Drawing Title | Front paths                            |
| Drawing No.   | 69RR_GAR_FRNTPATH Revision C           |
| Date          | 6/11/15 Scale VRS@A3                   |
| Drawn by      | AG                                     |
| ~~.           |                                        |
| 0 1           | 2 3 4 5 N                              |