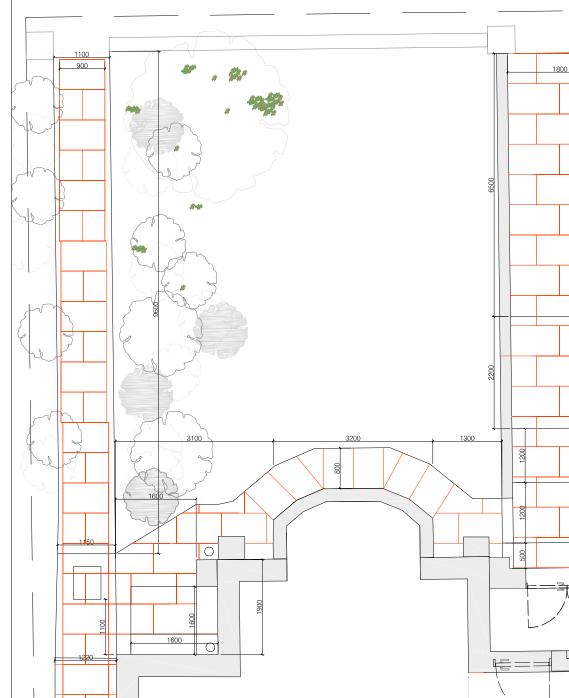

ILLUSTRATION FLOOR PLANT

FRONT PATHS FLOOR PLANT

ILLUSTRATION SIDE

1/75

FOR SOFT LANDSCAPE DETAILS REFER TO DRAWING: LDL/RRP/16152/01/rev00

## FOR PLANNING

| Project Title | 69 Redigton Rd Refurbish and Extension |
|---------------|----------------------------------------|
| Site Address  | 69 Redigton Road, London NW3 7RP       |
| Drawing Title | Front paths                            |
| Drawing No.   | 69RR_GAR_FRNTPATH Revision C           |
| Date          | 6/11/15 Scale VRS@A3                   |
| Drawn by      | AG                                     |
| ~~.           |                                        |
| 0 1           | 2 3 4 5 N                              |