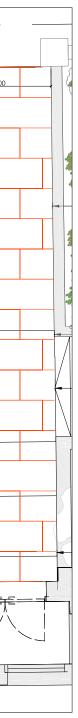

ILLUSTRATION FLOOR PLANT

FRONT PATHS FLOOR PLANT

ILLUSTRATION SIDE

1/75

FOR SOFT LANDSCAPE DETAILS REFER TO DRAWING: LDL/RRP/16152/01/rev00

## FOR PLANNING

| Project Title | 69 Redigton Rd Refurbish and Extension |
|---------------|----------------------------------------|
| Site Address  | 69 Redigton Road, London NW3 7RP       |
| Drawing Title | Front paths                            |
| Drawing No.   | 69RR_GAR_FRNTPATH Revision C           |
| Date          | 6/11/15 Scale VRS@A3                   |
| Drawn by      | AG                                     |
| ~~.           |                                        |
| 0 1           | 2 3 4 5 N                              |