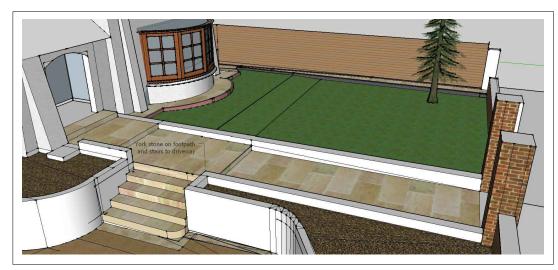

ILLUSTRATION FLOOR PLANT

FRONT PATHS FLOOR PLANT

ILLUSTRATION SIDE

1/75

FOR SOFT LANDSCAPE DETAILS REFER TO DRAWING: LDL/RRP/16152/01/rev00

## FOR PLANNING

| Project Title | 69 Redigton Rd Refurbish and Extension |
|---------------|----------------------------------------|
| Site Address  | 69 Redigton Road, London NW3 7RP       |
| Drawing Title | Front paths                            |
| Drawing No.   | 69RR_GAR_FRNTPATH Revision C           |
| Date          | 6/11/15 Scale VRS@A3                   |
| Drawn by      | AG                                     |
| ~~.           |                                        |
| 0 1           | 2 3 4 5 N                              |