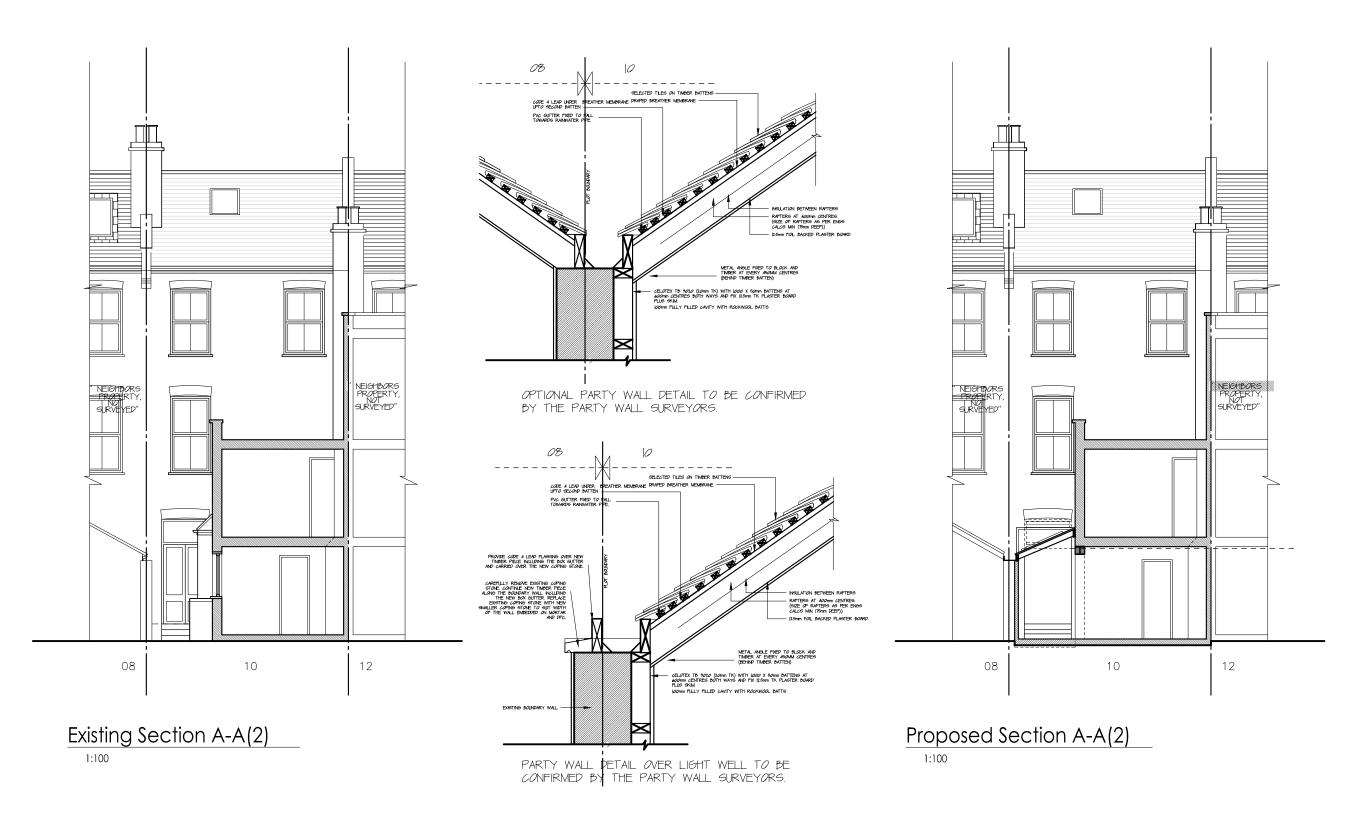

PHASE: DRAWN BY : DRAWING NO :

EW201600022 05

KSB REVISION.

Existing Section A-A(2)

1:100

Proposed Section A-A(2)

1:100

NOTES: • all works to be carried out in accordance with current building regulations.

Section A-A

JOB TITLE : Ground Extension SCALE: DATE:

1/100 @ A3 July 16

PP Ref: PP-JOB NO : PHASE: PLDRAWING NO:

KSB REVISION.

JOB REF / ADDRESS : EW201600022 10 Estelle Road NW3 2JY (Sinclair)

EW201600022 06