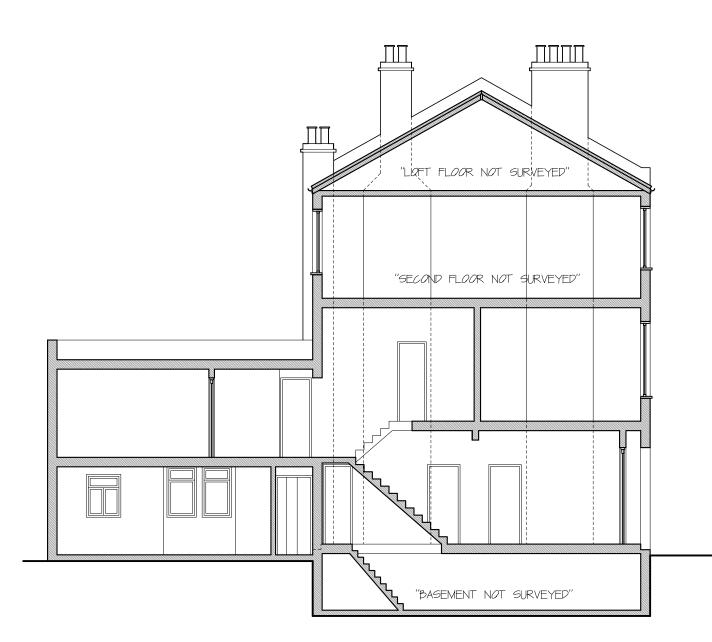

PHASE: DRAWN BY : DRAWING NO :

EW201600022 05

KSB REVISION.

Existing Section A-A(2)

1:100

Proposed Section A-A(2)

1:100

NOTES: • all works to be carried out in accordance with current building regulations.

Section A-A

JOB TITLE : Ground Extension SCALE: DATE:

1/100 @ A3 July 16

PP Ref: PP-JOB NO : PHASE: PLDRAWING NO:

KSB REVISION.

JOB REF / ADDRESS : EW201600022 10 Estelle Road NW3 2JY (Sinclair)

EW201600022 06