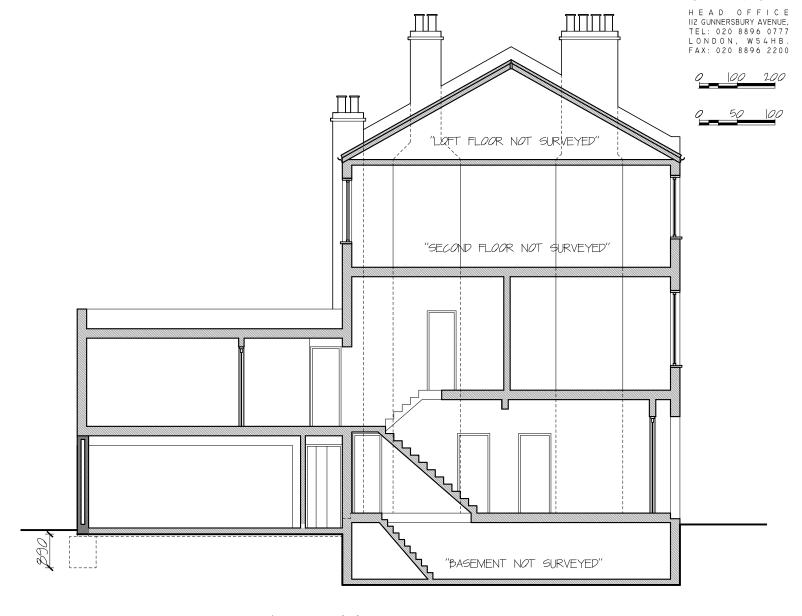

Section A-A

JOB TITLE : Ground Extension SCALE: DATE:

1/100 @ A3 July 16

PP Ref: PP-JOB NO : PHASE: PLDRAWING NO:

KSB REVISION.

JOB REF / ADDRESS : EW201600022 10 Estelle Road NW3 2JY (Sinclair)

EW201600022 06