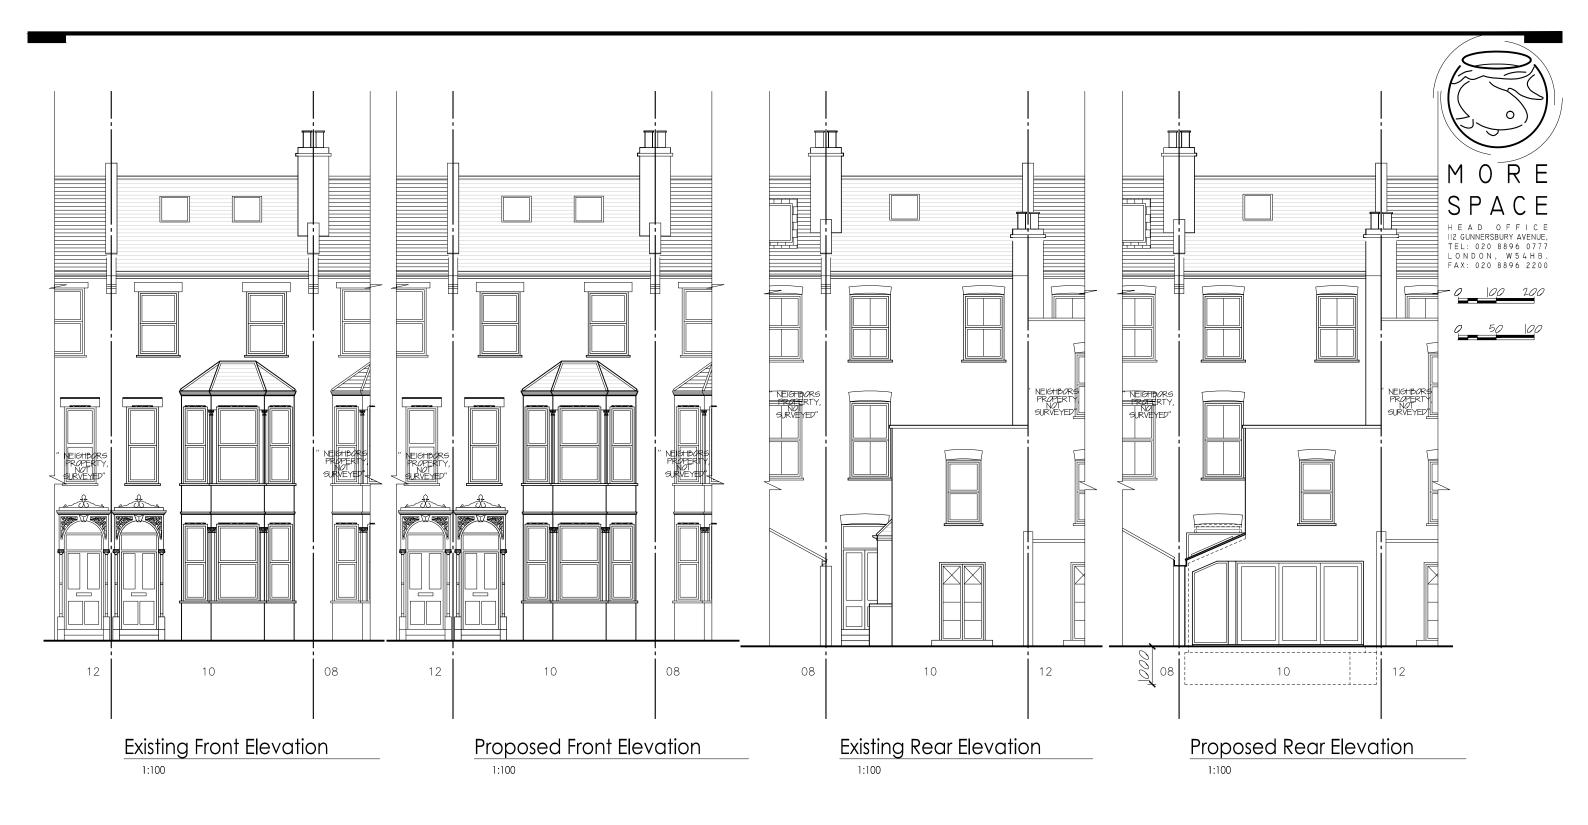

Existing Side Elevation

1:100

Proposed Side Elevation

1:100

EW201600022 10 Estelle Road NW3 2JY (Sinclair)

NOTES: • all works to be carried out in accordance with current building regulations.

Side Elevation