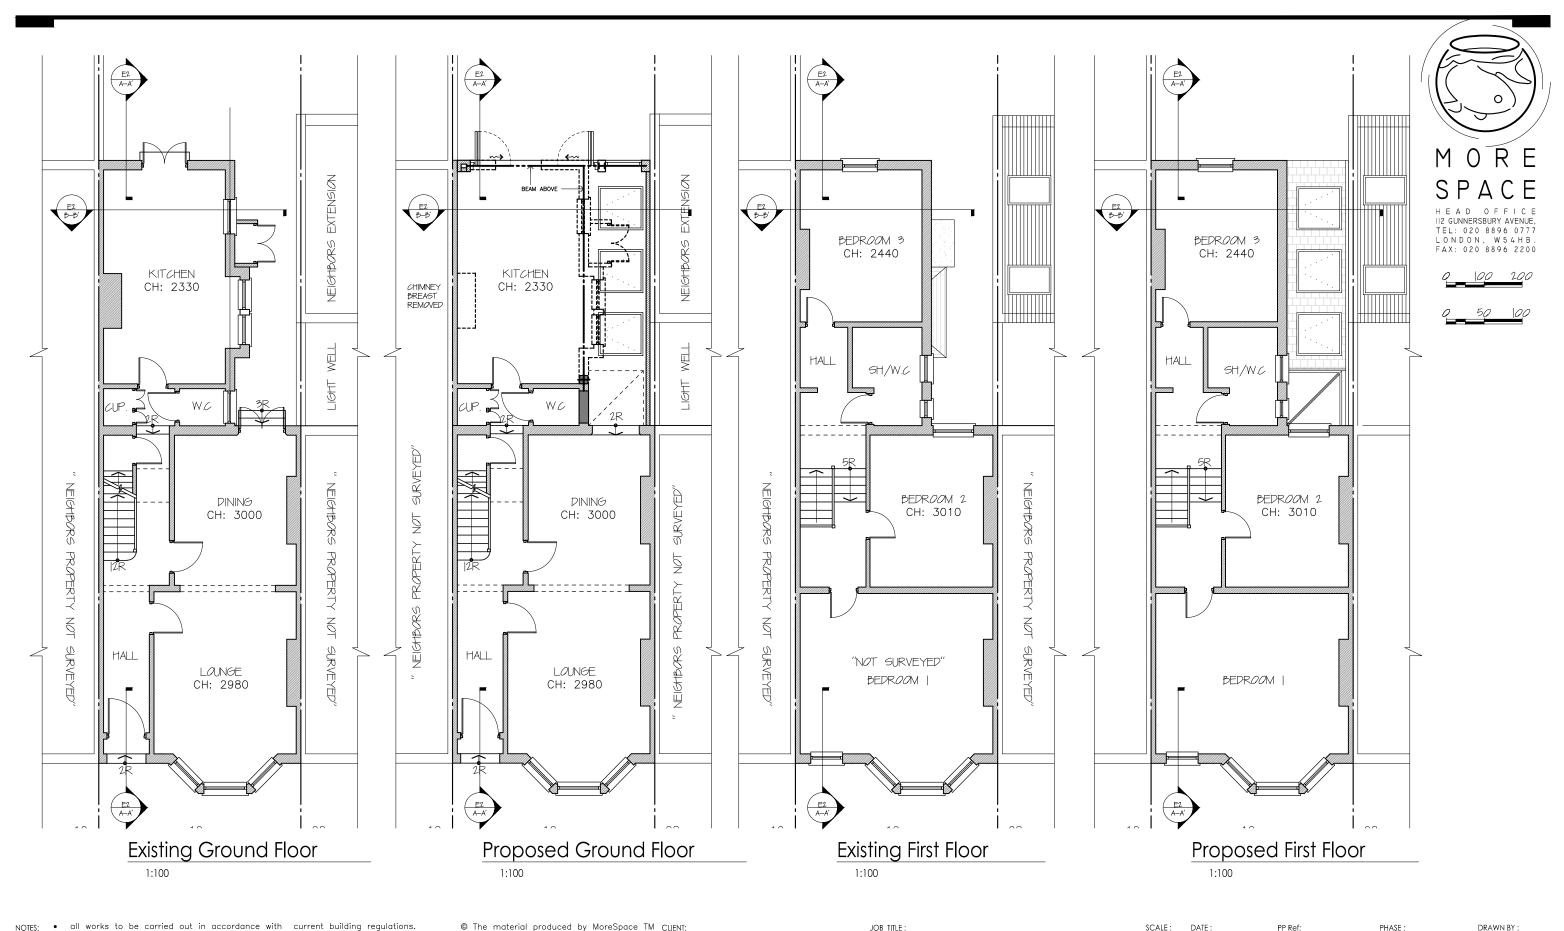

JOB TITLE : Ground Extension

SCALE: DATE: 1/100 @ A3 July 16 PP Ref: PP-JOB NO : PHASE: PLDRAWING NO :

KSB REVISION.

JOB REF / ADDRESS : Ground and First Floor Plans EW201600022 10 Estelle Road NW3 2JY (Sinclair)

EW201600022 01

NOTES: • all works to be carried out in accordance with current building regulations.

all works to be carried out in accordance with current building regulations.

all dimensions / levels to be checked and verified on site before commencing any work and any discrepancies to be reported to the office immediately.

NOTES: • all works to be carried out in accordance with current building regulations.

all works to be carried out in accordance with current building regulations.

all dimensions / levels to be checked and verified on site before commencing any work and any discrepancies to be reported to the office immediately.

This drawing to be read in conjunction with contract documents, project working drawings, specification, all consultants / specification of the external surfaces of the new works shall match those in the existing building.