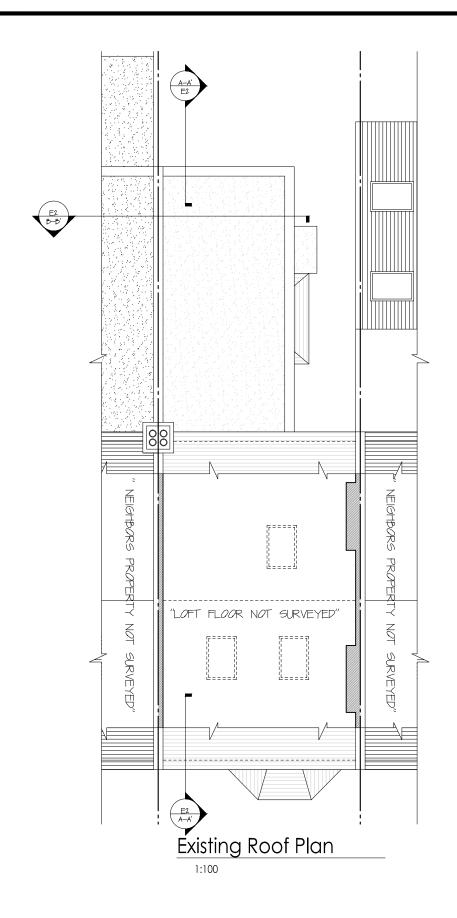

used by any other party, without prior written consent. All rights reserved.

Loft Floor and

Loft Floor and Roof Plans

JOB TITLE :

Ground Extension

JOB REF / ADDRESS : EW201600022 10 Estelle Road NW3 2JY (Sinclair)

SCALE: DATE: 1/100 @ A3 July 16

PP Ref:

PP-

PL

DRAWN BY : PHASE: KSB DRAWING NO: REVISION.

JOB NO : EW201600022 03

SPACE HEAD OFFICE HEAD OFFICE II2 GUNNERSBURY AVENUE, TEL: 020 8896 0777 LONDON, W54HB. FAX: 020 8896 2200