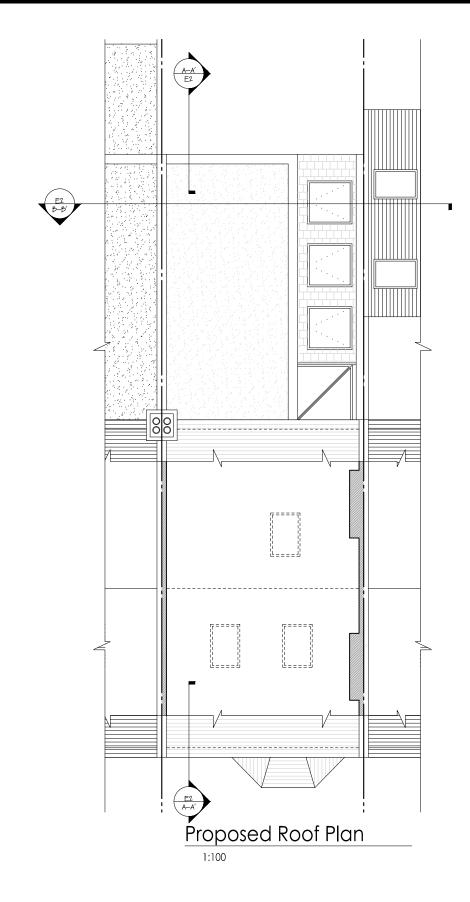

used by any other party, without prior written consent. All rights reserved.

Loft Floor and

Loft Floor and Roof Plans

JOB TITLE :

Ground Extension

JOB REF / ADDRESS : EW201600022 10 Estelle Road NW3 2JY (Sinclair)

SCALE: DATE: 1/100 @ A3 July 16

PP Ref:

PP-

PL

DRAWN BY : PHASE: KSB DRAWING NO: REVISION.

JOB NO : EW201600022 03

SPACE HEAD OFFICE HEAD OFFICE II2 GUNNERSBURY AVENUE, TEL: 020 8896 0777 LONDON, W54HB. FAX: 020 8896 2200