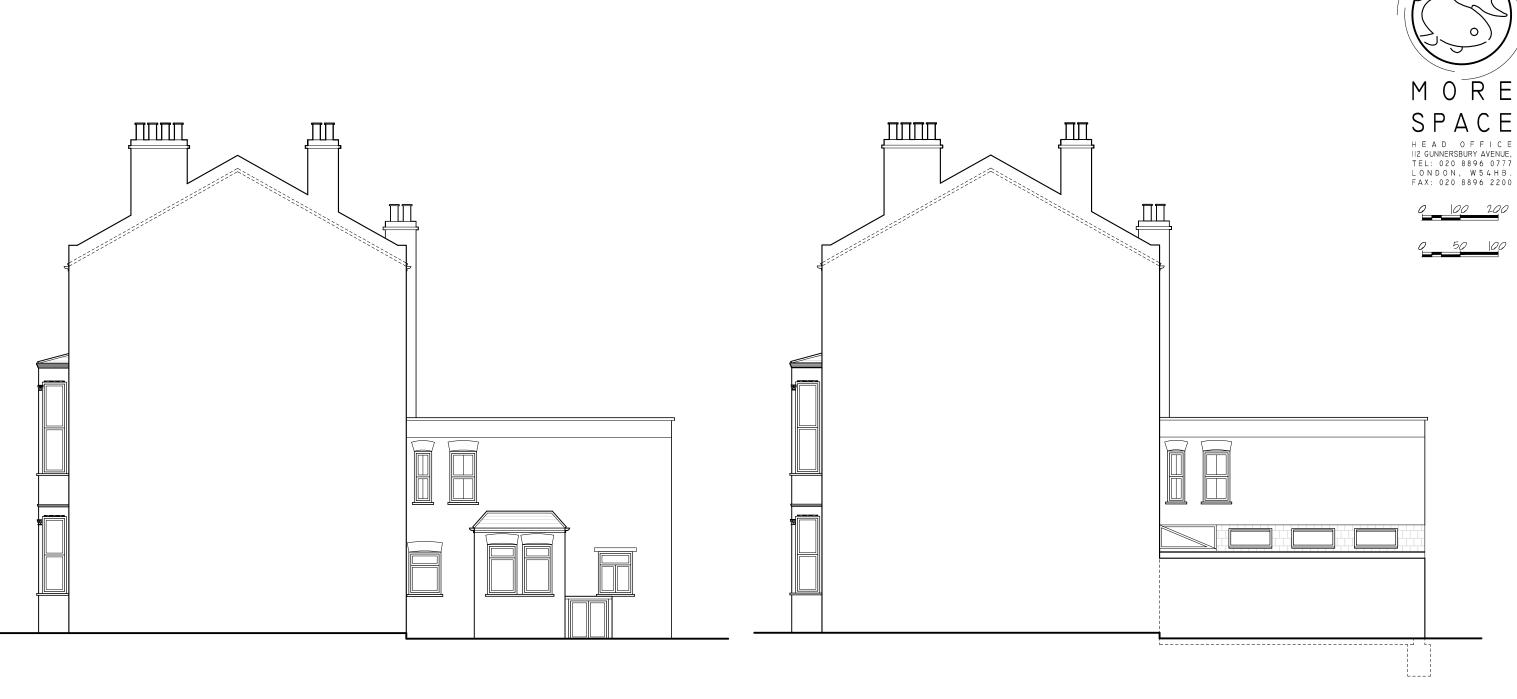

Existing Side Elevation

1:100

Proposed Side Elevation

1:100

EW201600022 10 Estelle Road NW3 2JY (Sinclair)

NOTES: • all works to be carried out in accordance with current building regulations.

Side Elevation