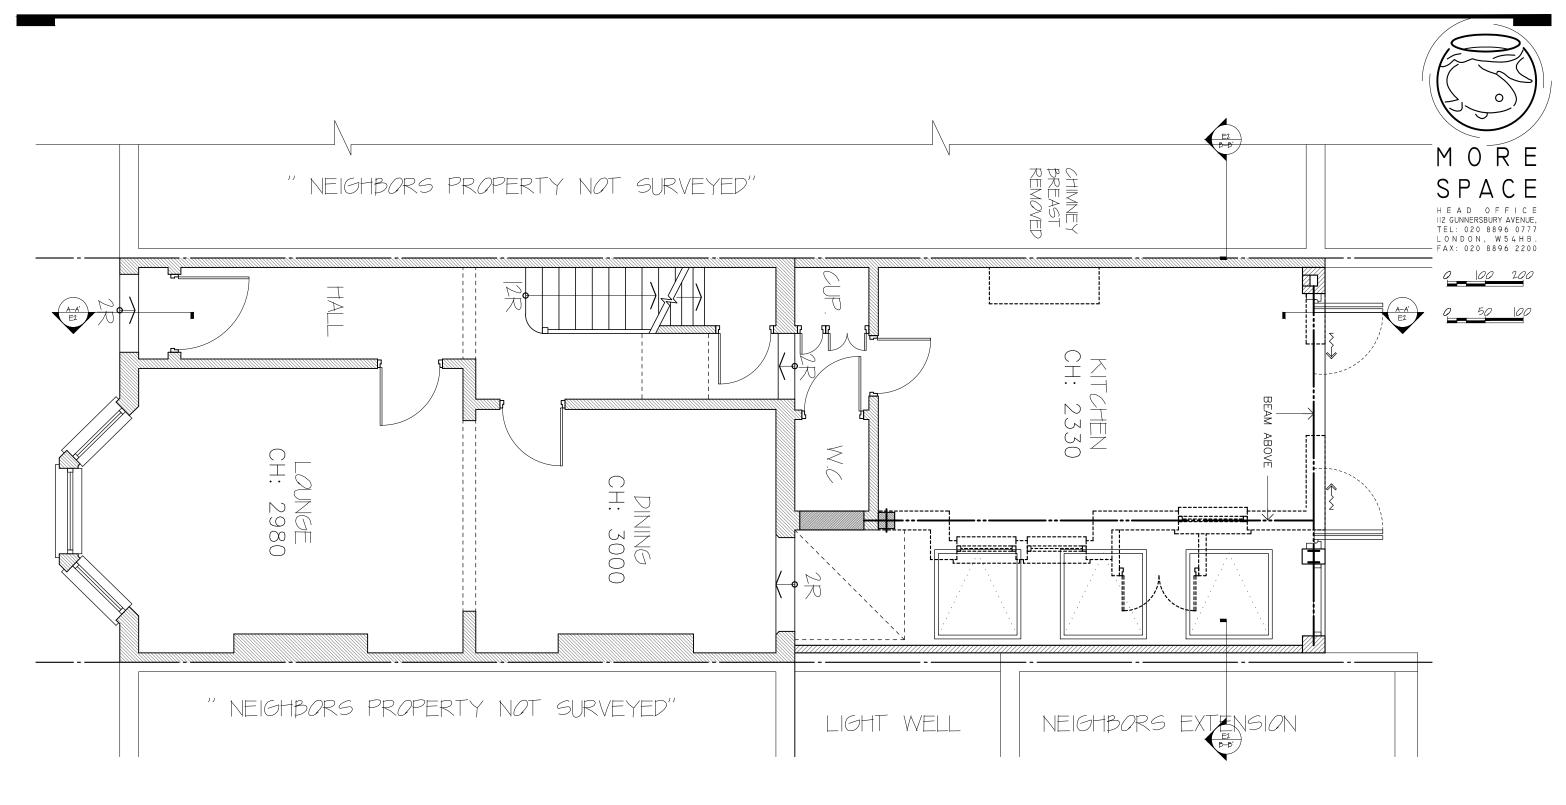

## Proposed Ground Plan

NOTES: • all works to be carried out in accordance with current building regulations.

all works to be carried out in accordance with current building regulations.

all dimensions / levels to be checked and verified on site before commencing any work and any discrepancies to be reported to the office immediately.

JOB REF / ADDRESS : EW201600022 10 Estelle Road NW3 2JY (Sinclair)

EW201600022 02

Ground Plan

NOTES: • all works to be carried out in accordance with current building regulations.

all works to be carried out in accordance with current building regulations.
 all dimensions / levels to be checked and verified on site before commencing any work and any discrepancies to be reported to the office immediately.
 This drawing to be read in conjunction with contract documents, project working drawings, specification, all consultants / specification of the external surfaces of the new works shall match those in the existing building.
 The material produced by MoreSpace TM cuentics is copyrighted under UK & international law and is solely for the use of MoreSpace TM and those of which are explicitly and those of which are explicitly and those of which are explicitly used by any other party, without prior written consent. All rights reserved.