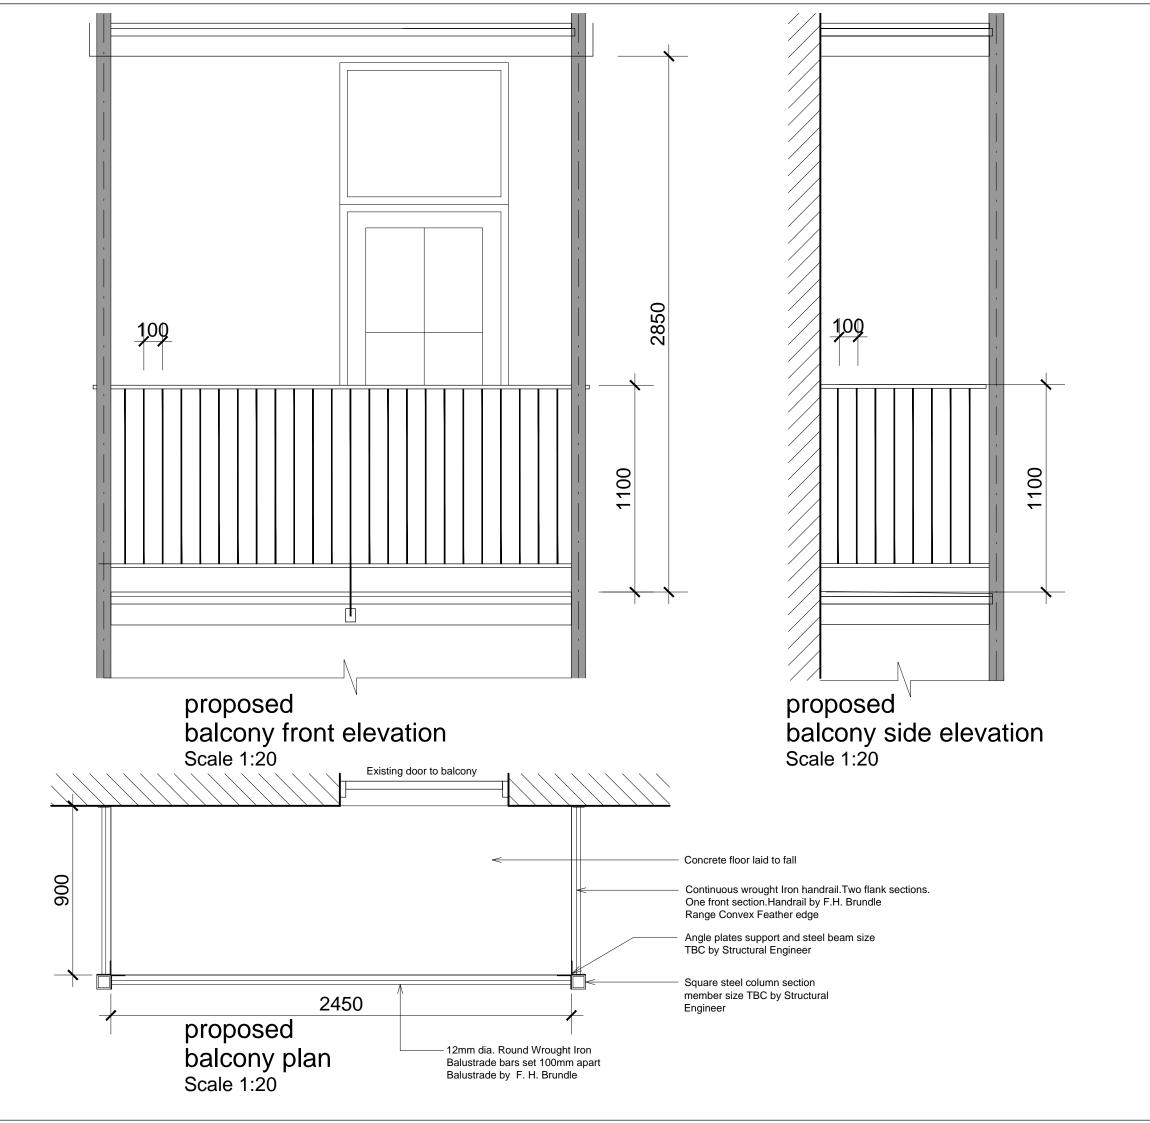

## Drawir

Proposed Balcony Elevation & Plan (Typical Detail)

Job Number

Drawing Number : Revision

4341

04: D

Computer Reference

ER